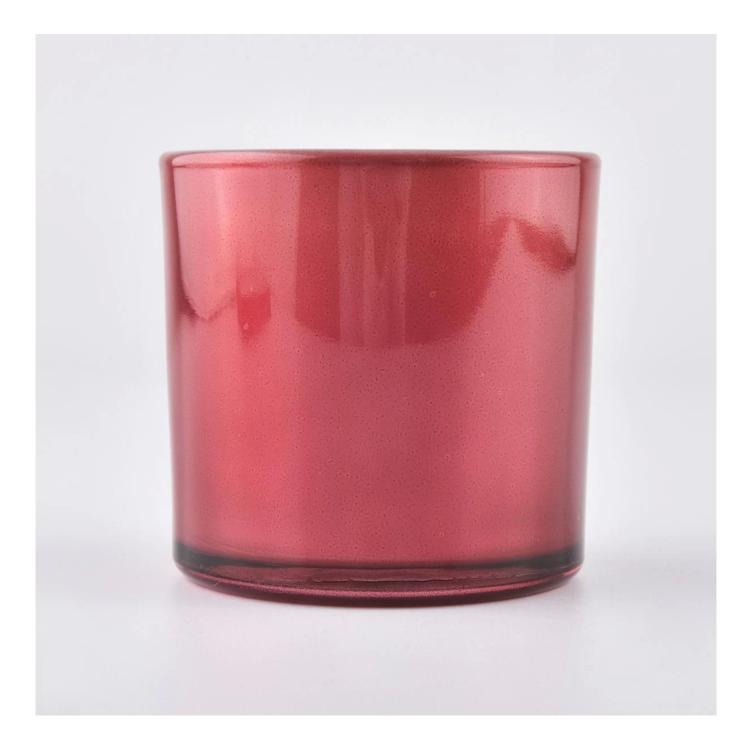

#### home decor metal red color glass votive jar

Why Choose Sunny Glassware

- Upmost dedication to design, never compression on quality
- Sunny Glassware strictly protect the customers" designs, all the newly designed items from us haven"t been copied in three years.
- Product quality is the major focus in Sunny Glassware. Sunny Glassware once demolished 80,000 pcs of glass vessel with barely visible blemish.

### Flexible size design allows your market to grow rapidly

Item number:SG6260-2 Top dia:62mm Bottom dia:60mm Height:60mm Weight:120g Capacity:120ml MOQ:30000PCS

Custom designs and different sizes available