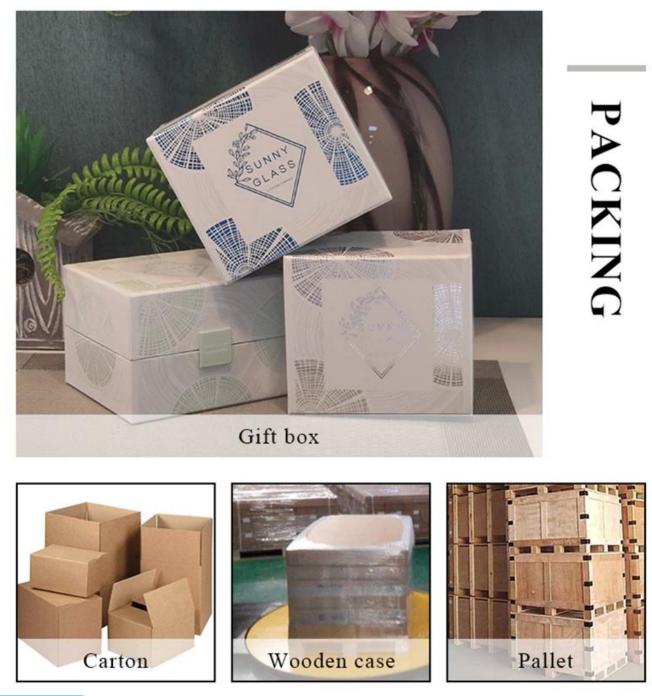

| Delivery         | By sea, by air, through express and shipping agent acceptable             |  |  |  |
|------------------|---------------------------------------------------------------------------|--|--|--|
| Product Features | 1. Home decorations glass candle jar from high quality                    |  |  |  |
|                  | 2. Suitable for use at hotel, home, etc.                                  |  |  |  |
|                  | 3. Meet the ASTM Test                                                     |  |  |  |
|                  |                                                                           |  |  |  |
| For your choice  | 1. Various designs and sizes for selection                                |  |  |  |
|                  | 2 Any color painted, cool, plating, laser model Processing cutter         |  |  |  |
|                  | 3. Special package as shrink film, color gift box, white gift box, etc.   |  |  |  |
|                  | 4. We have a professional workshop and warehouse for ensure delivery time |  |  |  |
|                  |                                                                           |  |  |  |
|                  |                                                                           |  |  |  |