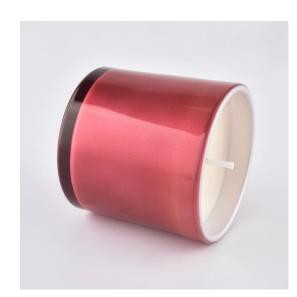

#### home decor metal red color glass votive jar

Why Choose Sunny Glassware

- Upmost dedication to design, never compression on quality
- Sunny Glassware strictly protect the customers" designs, all the newly designed items from us haven"t been copied in three years.
- Product quality is the major focus in Sunny Glassware. Sunny Glassware once demolished 80,000 pcs of glass vessel with barely visible blemish.

### Flexible size design allows your market to grow rapidly

Item number:SG6260-2 Top dia:62mm Bottom dia:60mm Height:60mm Weight:120g Capacity:120ml MOQ:30000PCS

Custom designs and different sizes available