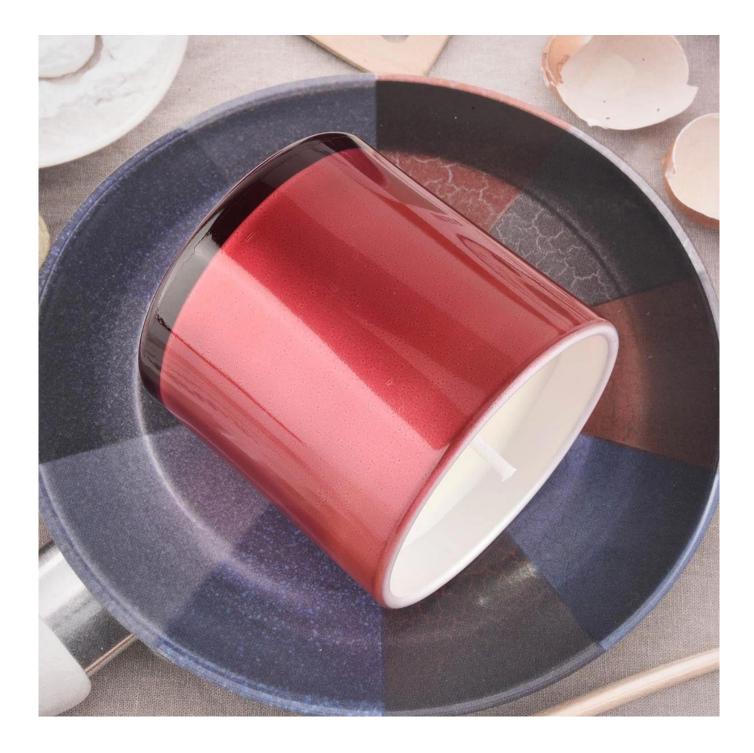

#### home decor metal red color glass votive jar

Why Choose Sunny Glassware

- Upmost dedication to design, never compression on quality
- Sunny Glassware strictly protect the customers" designs, all the newly designed items from us haven"t been copied in three years.
- Product quality is the major focus in Sunny Glassware. Sunny Glassware once demolished 80,000 pcs of glass vessel with barely visible blemish.

### Flexible size design allows your market to grow rapidly

Item number:SG6260-2 Top dia:62mm Bottom dia:60mm Height:60mm Weight:120g Capacity:120ml MOQ:30000PCS

Custom designs and different sizes available