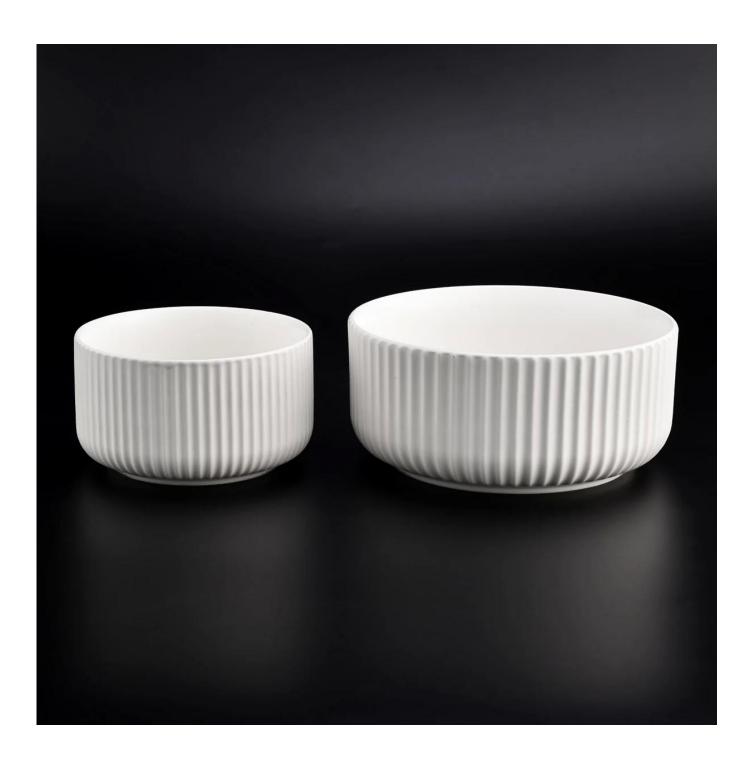

| Cut it                  | Top dia: 115 mm Bottom dia: 85 mm Height: 65 mm Weight: 322 g Capacity: 440 ml                                                                                                                                            |
|-------------------------|---------------------------------------------------------------------------------------------------------------------------------------------------------------------------------------------------------------------------|
| Capacity                | candle holders of different sizes etc. It"s available                                                                                                                                                                     |
| Sampling time           | 1.5 days if the shape and size of the products exist 2.15 days if you need a new shape and size of the products                                                                                                           |
| package                 | Regular security packing 24 pieces / 36 pieces / 48 pieces and so on for export carton with egg divider                                                                                                                   |
| MOQ                     | 3000pcs                                                                                                                                                                                                                   |
| Delivery time           | Within 55 days of order confirmation                                                                                                                                                                                      |
| Payment terms           | 30% deposit by T / T in advance, the balance after showing the copy of B / L $$                                                                                                                                           |
| Product characteristics | <ol> <li>High quality and competitive prices</li> <li>ASTM test</li> <li>Ecological</li> <li>It is widely aimed at weddings, parties, home, bars etc.</li> <li>ceramic contianer with transmutation decoration</li> </ol> |