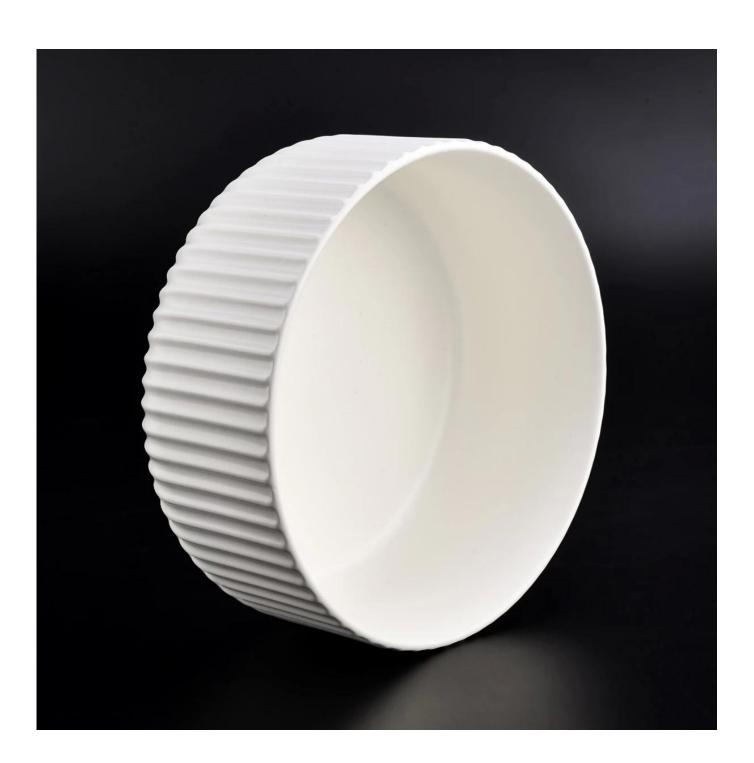

| Cut it                  | Top dia: 115 mm Bottom dia: 85 mm Height: 65 mm Weight: 322 g Capacity: 440 ml                                                                                                                                            |
|-------------------------|---------------------------------------------------------------------------------------------------------------------------------------------------------------------------------------------------------------------------|
| Capacity                | candle holders of different sizes etc. It"s available                                                                                                                                                                     |
| Sampling time           | 1.5 days if the shape and size of the products exist 2.15 days if you need a new shape and size of the products                                                                                                           |
| package                 | Regular security packing 24 pieces / 36 pieces / 48 pieces and so on for export carton with egg divider                                                                                                                   |
| MOQ                     | 3000pcs                                                                                                                                                                                                                   |
| Delivery time           | Within 55 days of order confirmation                                                                                                                                                                                      |
| Payment terms           | 30% deposit by T / T in advance, the balance after showing the copy of B / L $$                                                                                                                                           |
| Product characteristics | <ol> <li>High quality and competitive prices</li> <li>ASTM test</li> <li>Ecological</li> <li>It is widely aimed at weddings, parties, home, bars etc.</li> <li>ceramic contianer with transmutation decoration</li> </ol> |