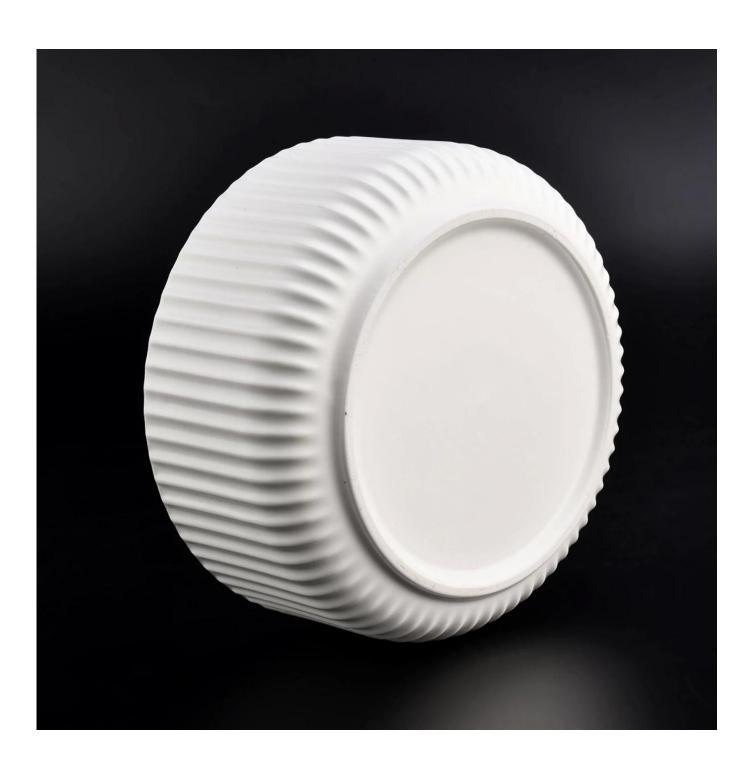

| Cut it                  | Top dia: 115 mm Bottom dia: 85 mm Height: 65 mm Weight: 322 g Capacity: 440 ml                                                                                                                                            |
|-------------------------|---------------------------------------------------------------------------------------------------------------------------------------------------------------------------------------------------------------------------|
| Capacity                | candle holders of different sizes etc. It"s available                                                                                                                                                                     |
| Sampling time           | 1.5 days if the shape and size of the products exist 2.15 days if you need a new shape and size of the products                                                                                                           |
| package                 | Regular security packing 24 pieces / 36 pieces / 48 pieces and so on for export carton with egg divider                                                                                                                   |
| MOQ                     | 3000pcs                                                                                                                                                                                                                   |
| Delivery time           | Within 55 days of order confirmation                                                                                                                                                                                      |
| Payment terms           | 30% deposit by T / T in advance, the balance after showing the copy of B / L $$                                                                                                                                           |
| Product characteristics | <ol> <li>High quality and competitive prices</li> <li>ASTM test</li> <li>Ecological</li> <li>It is widely aimed at weddings, parties, home, bars etc.</li> <li>ceramic contianer with transmutation decoration</li> </ol> |