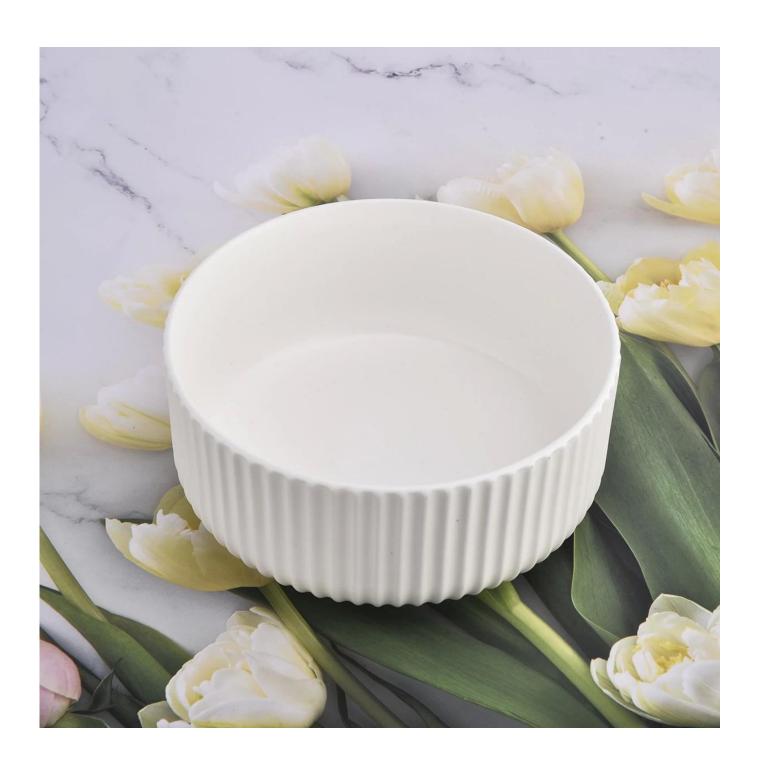

| Cut it                  | Top dia: 115 mm Bottom dia: 85 mm Height: 65 mm Weight: 322 g Capacity: 440 ml                                                                                                                                            |
|-------------------------|---------------------------------------------------------------------------------------------------------------------------------------------------------------------------------------------------------------------------|
| Capacity                | candle holders of different sizes etc. It"s available                                                                                                                                                                     |
| Sampling time           | 1.5 days if the shape and size of the products exist 2.15 days if you need a new shape and size of the products                                                                                                           |
| package                 | Regular security packing 24 pieces / 36 pieces / 48 pieces and so on for export carton with egg divider                                                                                                                   |
| MOQ                     | 3000pcs                                                                                                                                                                                                                   |
| Delivery time           | Within 55 days of order confirmation                                                                                                                                                                                      |
| Payment terms           | 30% deposit by T / T in advance, the balance after showing the copy of B / L $$                                                                                                                                           |
| Product characteristics | <ol> <li>High quality and competitive prices</li> <li>ASTM test</li> <li>Ecological</li> <li>It is widely aimed at weddings, parties, home, bars etc.</li> <li>ceramic contianer with transmutation decoration</li> </ol> |