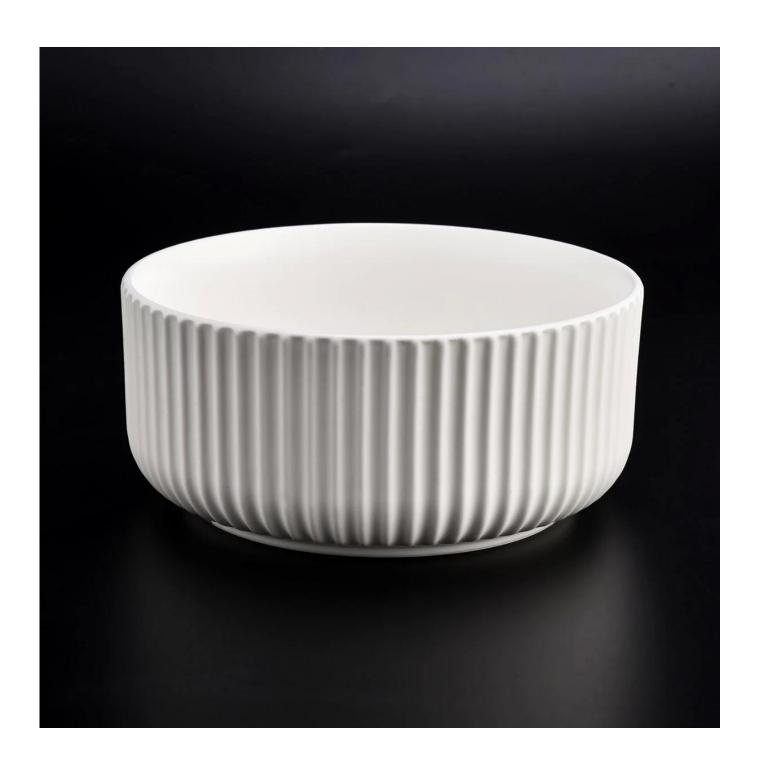

| Cut it                  | Top dia: 115 mm Bottom dia: 85 mm Height: 65 mm Weight: 322 g Capacity: 440 ml                                                                                                                                            |
|-------------------------|---------------------------------------------------------------------------------------------------------------------------------------------------------------------------------------------------------------------------|
| Capacity                | candle holders of different sizes etc. It"s available                                                                                                                                                                     |
| Sampling time           | 1.5 days if the shape and size of the products exist 2.15 days if you need a new shape and size of the products                                                                                                           |
| package                 | Regular security packing 24 pieces / 36 pieces / 48 pieces and so on for export carton with egg divider                                                                                                                   |
| MOQ                     | 3000pcs                                                                                                                                                                                                                   |
| Delivery time           | Within 55 days of order confirmation                                                                                                                                                                                      |
| Payment terms           | 30% deposit by T / T in advance, the balance after showing the copy of B / L $$                                                                                                                                           |
| Product characteristics | <ol> <li>High quality and competitive prices</li> <li>ASTM test</li> <li>Ecological</li> <li>It is widely aimed at weddings, parties, home, bars etc.</li> <li>ceramic contianer with transmutation decoration</li> </ol> |