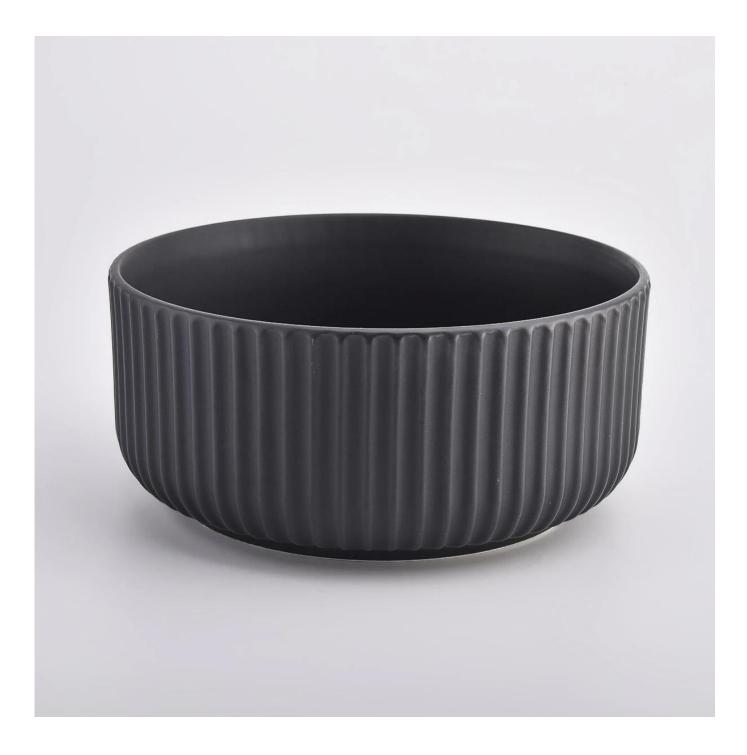

| product name | Large Matte Black 28oz Ceramic Candle Vessels Wholesale |
|--------------|---------------------------------------------------------|
| Article      | SGMK21032210                                            |

| Cut it                  | Top dia: 115 mm<br>Bottom dia: 85 mm<br>Height: 65 mm<br>Weight: 322 g<br>Capacity: 440 ml                                                                                                                                |
|-------------------------|---------------------------------------------------------------------------------------------------------------------------------------------------------------------------------------------------------------------------|
| Capacity                | candle holders of different sizes etc. It"s available                                                                                                                                                                     |
| Sampling time           | <ul><li>1.5 days if the shape and size of the products exist</li><li>2.15 days if you need a new shape and size of the products</li></ul>                                                                                 |
| package                 | Regular security packing 24 pieces / 36 pieces / 48 pieces and so on for export carton with egg divider                                                                                                                   |
| MOQ                     | 3000pcs                                                                                                                                                                                                                   |
| Delivery time           | Within 55 days of order confirmation                                                                                                                                                                                      |
| Payment terms           | 30% deposit by T / T in advance, the balance after showing the copy of B / L $$                                                                                                                                           |
| Product characteristics | <ol> <li>High quality and competitive prices</li> <li>ASTM test</li> <li>Ecological</li> <li>It is widely aimed at weddings, parties, home, bars etc.</li> <li>ceramic contianer with transmutation decoration</li> </ol> |