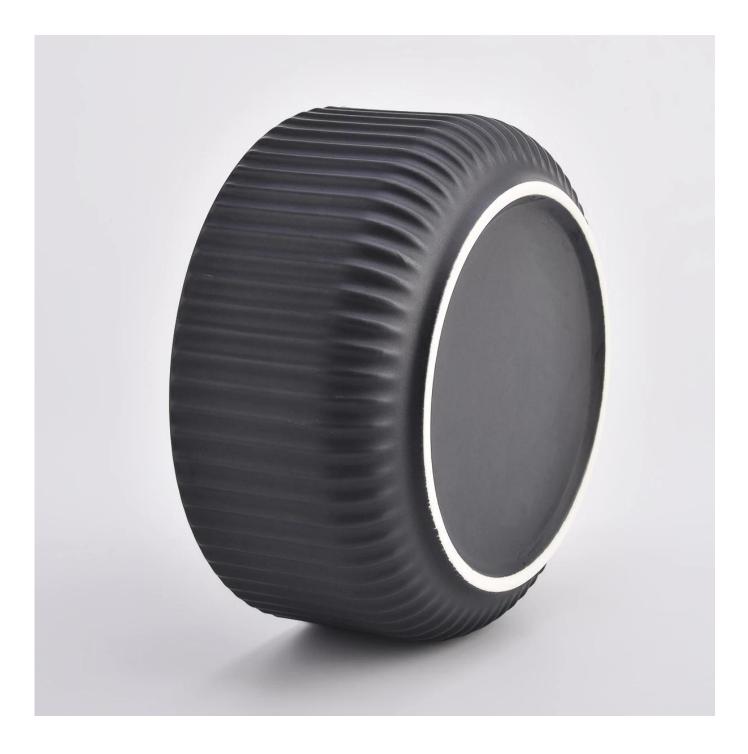

| product name | Large Matte Black 28oz Ceramic Candle Vessels Wholesale |
|--------------|---------------------------------------------------------|
| Article      | SGMK21032210                                            |

| Cut it                  | Top dia: 115 mm<br>Bottom dia: 85 mm<br>Height: 65 mm<br>Weight: 322 g<br>Capacity: 440 ml                                                                                                                                |
|-------------------------|---------------------------------------------------------------------------------------------------------------------------------------------------------------------------------------------------------------------------|
| Capacity                | candle holders of different sizes etc. It"s available                                                                                                                                                                     |
| Sampling time           | <ul><li>1.5 days if the shape and size of the products exist</li><li>2.15 days if you need a new shape and size of the products</li></ul>                                                                                 |
| package                 | Regular security packing 24 pieces / 36 pieces / 48 pieces and so on for export carton with egg divider                                                                                                                   |
| MOQ                     | 3000pcs                                                                                                                                                                                                                   |
| Delivery time           | Within 55 days of order confirmation                                                                                                                                                                                      |
| Payment terms           | 30% deposit by T / T in advance, the balance after showing the copy of B / L $$                                                                                                                                           |
| Product characteristics | <ol> <li>High quality and competitive prices</li> <li>ASTM test</li> <li>Ecological</li> <li>It is widely aimed at weddings, parties, home, bars etc.</li> <li>ceramic contianer with transmutation decoration</li> </ol> |