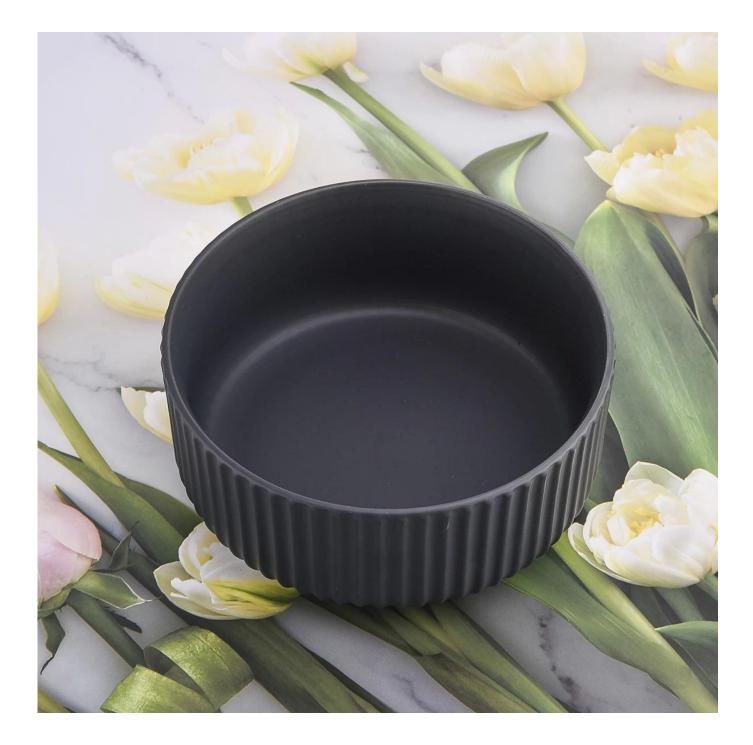

| product name | Large Matte Black 28oz Ceramic Candle Vessels Wholesale |
|--------------|---------------------------------------------------------|
| Article      | SGMK21032210                                            |

| Cut it                  | Top dia: 115 mm<br>Bottom dia: 85 mm<br>Height: 65 mm<br>Weight: 322 g<br>Capacity: 440 ml                                                                                                                                |
|-------------------------|---------------------------------------------------------------------------------------------------------------------------------------------------------------------------------------------------------------------------|
| Capacity                | candle holders of different sizes etc. It"s available                                                                                                                                                                     |
| Sampling time           | <ul><li>1.5 days if the shape and size of the products exist</li><li>2.15 days if you need a new shape and size of the products</li></ul>                                                                                 |
| package                 | Regular security packing 24 pieces / 36 pieces / 48 pieces and so on for export carton with egg divider                                                                                                                   |
| MOQ                     | 3000pcs                                                                                                                                                                                                                   |
| Delivery time           | Within 55 days of order confirmation                                                                                                                                                                                      |
| Payment terms           | 30% deposit by T / T in advance, the balance after showing the copy of B / L $$                                                                                                                                           |
| Product characteristics | <ol> <li>High quality and competitive prices</li> <li>ASTM test</li> <li>Ecological</li> <li>It is widely aimed at weddings, parties, home, bars etc.</li> <li>ceramic contianer with transmutation decoration</li> </ol> |