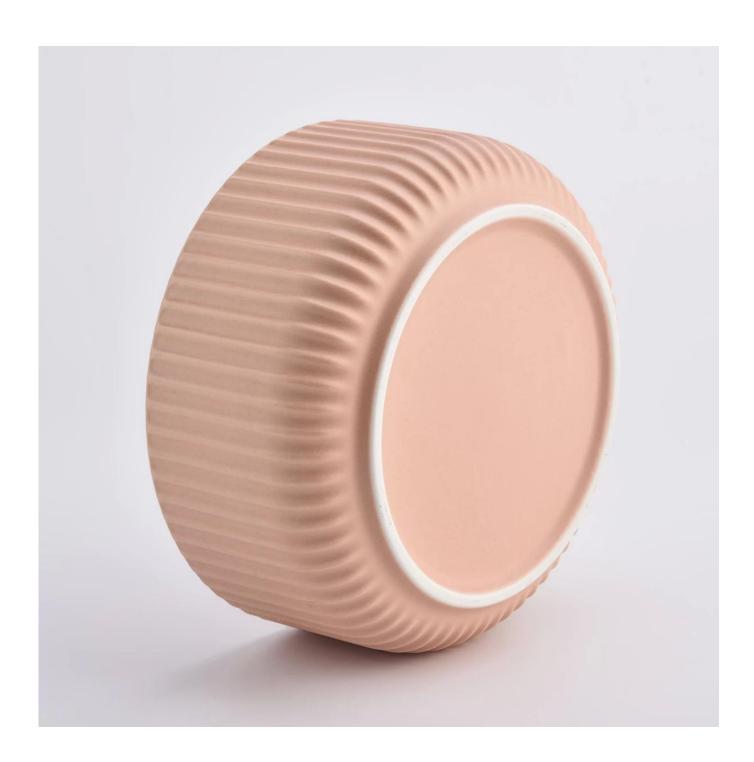

| Cut it                  | Top dia: 115 mm Bottom dia: 85 mm Height: 65 mm Weight: 322 g Capacity: 440 ml                                                                                                                                            |
|-------------------------|---------------------------------------------------------------------------------------------------------------------------------------------------------------------------------------------------------------------------|
| Capacity                | candle holders of different sizes etc. It"s available                                                                                                                                                                     |
| Sampling time           | 1.5 days if the shape and size of the products exist 2.15 days if you need a new shape and size of the products                                                                                                           |
| package                 | Regular security packing 24 pieces / 36 pieces / 48 pieces and so on for export carton with egg divider                                                                                                                   |
| MOQ                     | 3000pcs                                                                                                                                                                                                                   |
| Delivery time           | Within 55 days of order confirmation                                                                                                                                                                                      |
| Payment terms           | 30% deposit by T / T in advance, the balance after showing the copy of B / L $$                                                                                                                                           |
| Product characteristics | <ol> <li>High quality and competitive prices</li> <li>ASTM test</li> <li>Ecological</li> <li>It is widely aimed at weddings, parties, home, bars etc.</li> <li>ceramic contianer with transmutation decoration</li> </ol> |