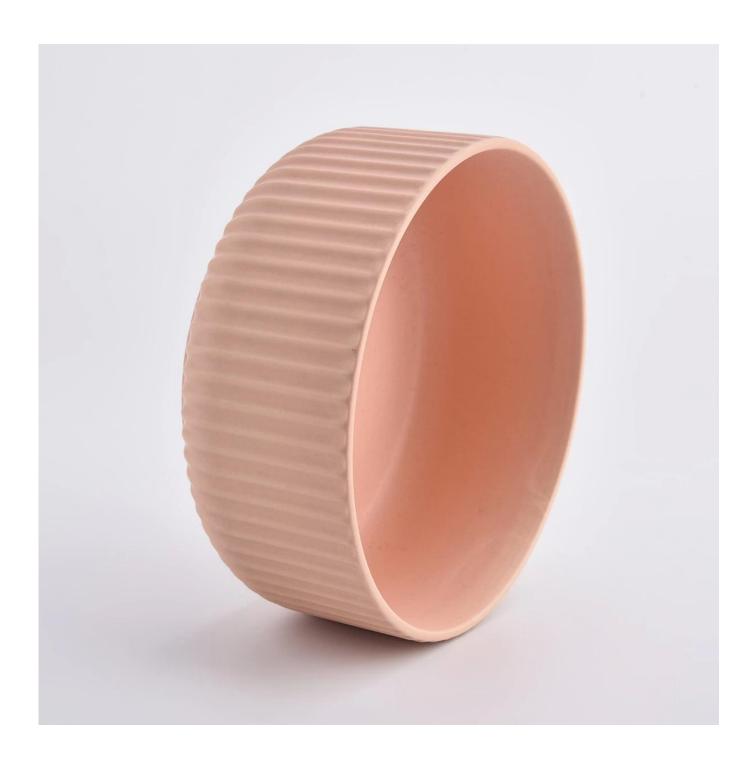

Sunny Glassware is the leading candle holder manufacturer in China.

Contact us: sales8@sunnyglassware.com for more details

| product name | Lovely Colors Decoratve Empty Ceramic Candle Vessels |
|--------------|------------------------------------------------------|
| Article      | SGMK21032212                                         |

| Cut it                  | Top dia: 115 mm Bottom dia: 85 mm Height: 65 mm Weight: 322 g Capacity: 440 ml                                                                                                                                            |
|-------------------------|---------------------------------------------------------------------------------------------------------------------------------------------------------------------------------------------------------------------------|
| Capacity                | candle holders of different sizes etc. It"s available                                                                                                                                                                     |
| Sampling time           | 1.5 days if the shape and size of the products exist 2.15 days if you need a new shape and size of the products                                                                                                           |
| package                 | Regular security packing 24 pieces / 36 pieces / 48 pieces and so on for export carton with egg divider                                                                                                                   |
| MOQ                     | 3000pcs                                                                                                                                                                                                                   |
| Delivery time           | Within 55 days of order confirmation                                                                                                                                                                                      |
| Payment terms           | 30% deposit by T / T in advance, the balance after showing the copy of B / L $$                                                                                                                                           |
| Product characteristics | <ol> <li>High quality and competitive prices</li> <li>ASTM test</li> <li>Ecological</li> <li>It is widely aimed at weddings, parties, home, bars etc.</li> <li>ceramic contianer with transmutation decoration</li> </ol> |