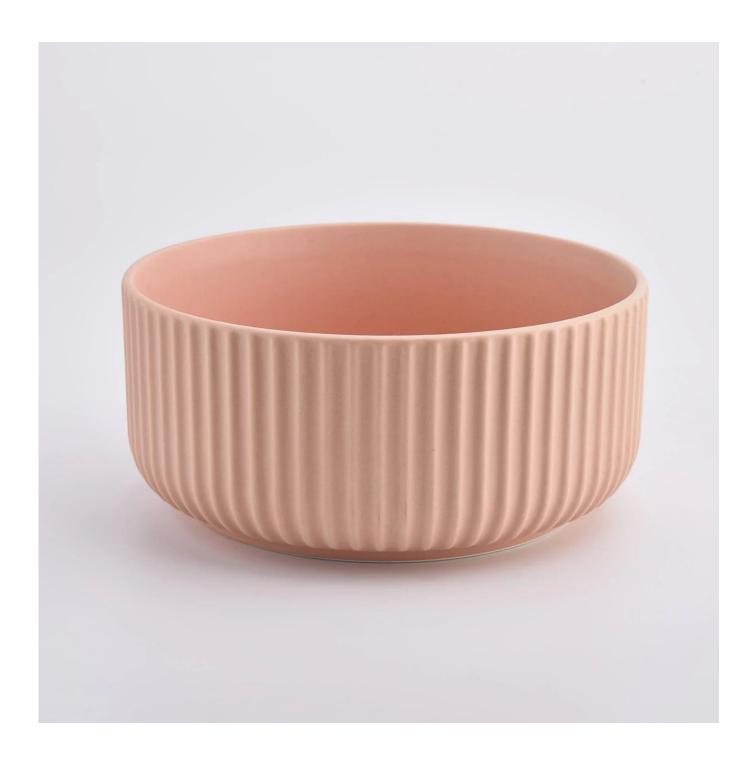

Sunny Glassware is the leading candle holder manufacturer in China.

Contact us: sales8@sunnyglassware.com for more details

| product name | Lovely Colors Decoratve Empty Ceramic Candle Vessels |
|--------------|------------------------------------------------------|
| Article      | SGMK21032212                                         |

| Cut it                  | Top dia: 115 mm Bottom dia: 85 mm Height: 65 mm Weight: 322 g Capacity: 440 ml                                                                                                                                            |
|-------------------------|---------------------------------------------------------------------------------------------------------------------------------------------------------------------------------------------------------------------------|
| Capacity                | candle holders of different sizes etc. It"s available                                                                                                                                                                     |
| Sampling time           | 1.5 days if the shape and size of the products exist 2.15 days if you need a new shape and size of the products                                                                                                           |
| package                 | Regular security packing 24 pieces / 36 pieces / 48 pieces and so on for export carton with egg divider                                                                                                                   |
| MOQ                     | 3000pcs                                                                                                                                                                                                                   |
| Delivery time           | Within 55 days of order confirmation                                                                                                                                                                                      |
| Payment terms           | 30% deposit by T / T in advance, the balance after showing the copy of B / L $$                                                                                                                                           |
| Product characteristics | <ol> <li>High quality and competitive prices</li> <li>ASTM test</li> <li>Ecological</li> <li>It is widely aimed at weddings, parties, home, bars etc.</li> <li>ceramic contianer with transmutation decoration</li> </ol> |