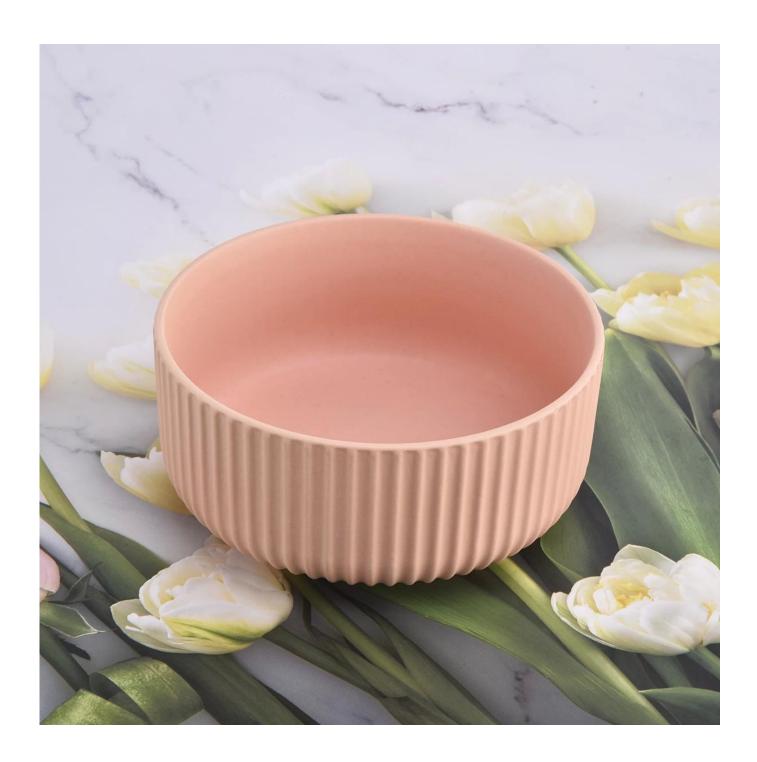

| Cut it                  | Top dia: 115 mm Bottom dia: 85 mm Height: 65 mm Weight: 322 g Capacity: 440 ml                                                                                                                                            |
|-------------------------|---------------------------------------------------------------------------------------------------------------------------------------------------------------------------------------------------------------------------|
| Capacity                | candle holders of different sizes etc. It"s available                                                                                                                                                                     |
| Sampling time           | 1.5 days if the shape and size of the products exist 2.15 days if you need a new shape and size of the products                                                                                                           |
| package                 | Regular security packing 24 pieces / 36 pieces / 48 pieces and so on for export carton with egg divider                                                                                                                   |
| MOQ                     | 3000pcs                                                                                                                                                                                                                   |
| Delivery time           | Within 55 days of order confirmation                                                                                                                                                                                      |
| Payment terms           | 30% deposit by T / T in advance, the balance after showing the copy of B / L $$                                                                                                                                           |
| Product characteristics | <ol> <li>High quality and competitive prices</li> <li>ASTM test</li> <li>Ecological</li> <li>It is widely aimed at weddings, parties, home, bars etc.</li> <li>ceramic contianer with transmutation decoration</li> </ol> |