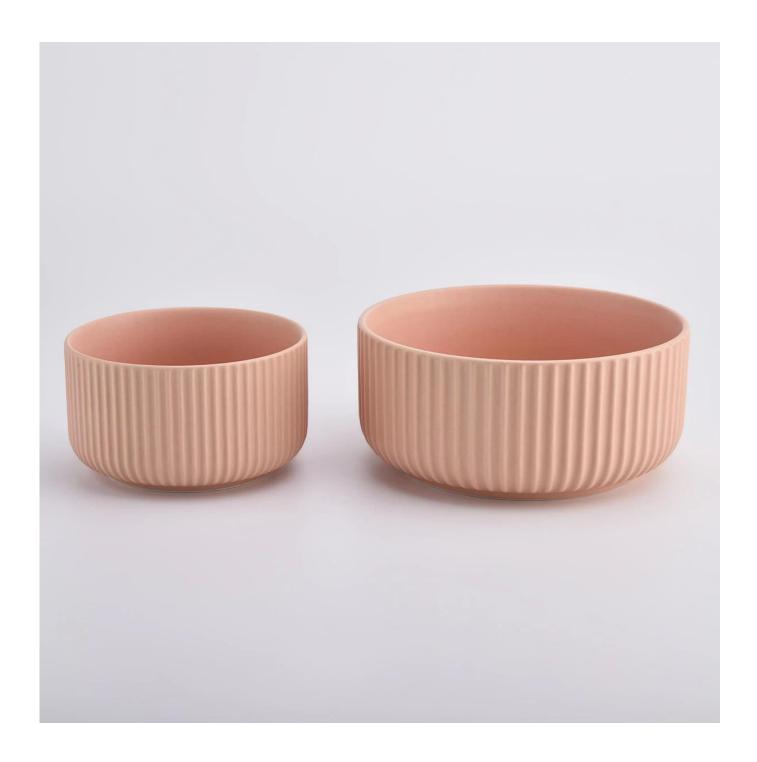

Sunny Glassware is the leading candle holder manufacturer in China.

Contact us: sales8@sunnyglassware.com for more details

| product name | Lovely Colors Decoratve Empty Ceramic Candle Vessels |
|--------------|------------------------------------------------------|
| Article      | SGMK21032212                                         |

| Cut it                  | Top dia: 115 mm Bottom dia: 85 mm Height: 65 mm Weight: 322 g Capacity: 440 ml                                                                                                                                            |
|-------------------------|---------------------------------------------------------------------------------------------------------------------------------------------------------------------------------------------------------------------------|
| Capacity                | candle holders of different sizes etc. It"s available                                                                                                                                                                     |
| Sampling time           | 1.5 days if the shape and size of the products exist 2.15 days if you need a new shape and size of the products                                                                                                           |
| package                 | Regular security packing 24 pieces / 36 pieces / 48 pieces and so on for export carton with egg divider                                                                                                                   |
| MOQ                     | 3000pcs                                                                                                                                                                                                                   |
| Delivery time           | Within 55 days of order confirmation                                                                                                                                                                                      |
| Payment terms           | 30% deposit by T / T in advance, the balance after showing the copy of B / L $$                                                                                                                                           |
| Product characteristics | <ol> <li>High quality and competitive prices</li> <li>ASTM test</li> <li>Ecological</li> <li>It is widely aimed at weddings, parties, home, bars etc.</li> <li>ceramic contianer with transmutation decoration</li> </ol> |