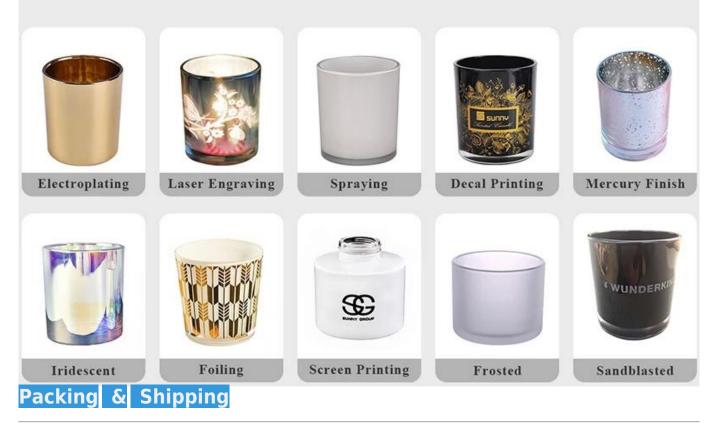

| Product Features | 1. Home decorations glass candle jar from high quality                    |
|------------------|---------------------------------------------------------------------------|
|                  | 2. Suitable for use at hotel, home, etc.                                  |
|                  | 3. Meet the ASTM Test                                                     |
|                  |                                                                           |
| For your choico  | 1. Various decigns and sizes for selection                                |
| For your choice  | 1. Various designs and sizes for selection                                |
|                  | 2 Any color painted, cool, plating, laser model Processing cutter         |
|                  | 3. Special package as shrink film, color gift box, white gift box, etc.   |
|                  | 4. We have a professional workshop and warehouse for ensure delivery time |
|                  |                                                                           |
|                  |                                                                           |