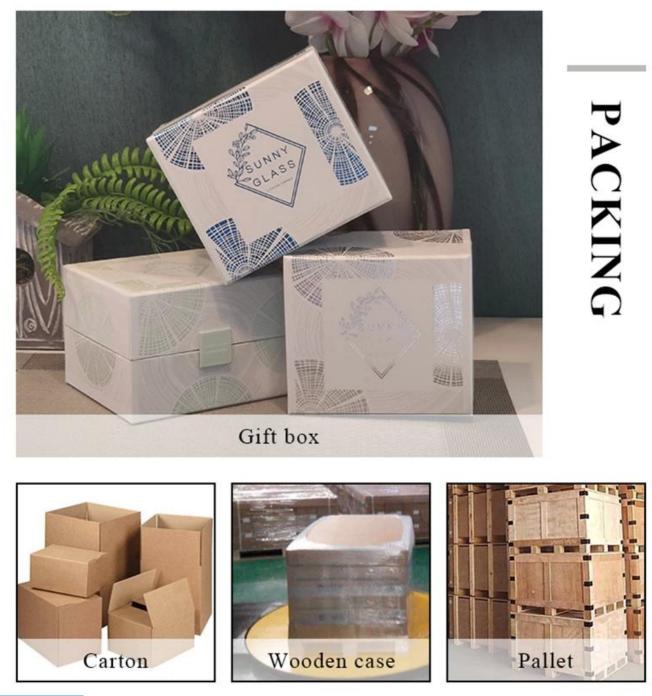

| Product Features | 1. Home decorations glass candle jar from high quality                    |
|------------------|---------------------------------------------------------------------------|
|                  | 2. Suitable for use at hotel, home, etc.                                  |
|                  | 3. Meet the ASTM Test                                                     |
|                  |                                                                           |
| For your choico  | 1. Various decigns and sizes for selection                                |
| For your choice  | 1. Various designs and sizes for selection                                |
|                  | 2 Any color painted, cool, plating, laser model Processing cutter         |
|                  | 3. Special package as shrink film, color gift box, white gift box, etc.   |
|                  | 4. We have a professional workshop and warehouse for ensure delivery time |
|                  |                                                                           |
|                  |                                                                           |