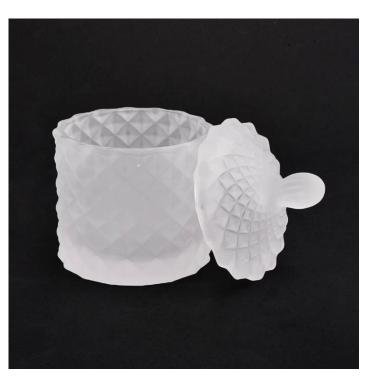

## Flexible size design allows your market to grow rapidly

Item number:SGHY19082612 Body[] Top dia:65mm Bottom dia: 65mm Height: 57mm Weight:155g Capacity: 110ml Lid: Top dia:55mm Height: 40mm Weight:61g MOQ:1,000PCS per color 3,000PCS per order