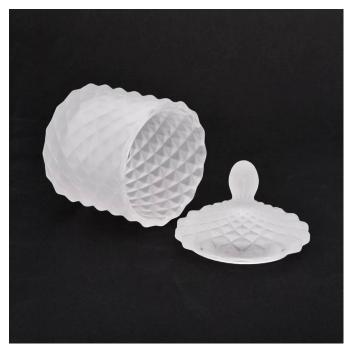

## Flexible size design allows your market to grow rapidly

Item number:SGHY19082612 Body[] Top dia:65mm Bottom dia: 65mm Height: 57mm Weight:155g Capacity: 110ml Lid: Top dia:55mm Height: 40mm Weight:61g MOQ:1,000PCS per color 3,000PCS per order