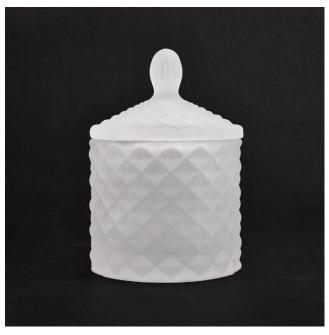

## Flexible size design allows your market to grow rapidly

Item number:SGHY19082612 Body[] Top dia:65mm Bottom dia: 65mm Height: 57mm Weight:155g Capacity: 110ml Lid: Top dia:55mm Height: 40mm Weight:61g MOQ:1,000PCS per color 3,000PCS per order