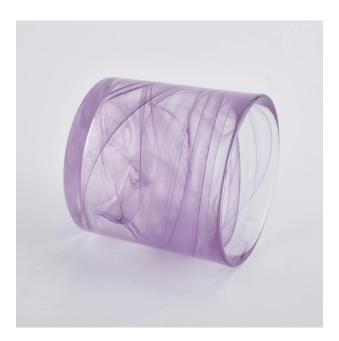

## Newly design cylinder purple glass candle holder from Sunny Glassware

## Flexible size design allows your market to grow rapidly

Item No.:SGLYP21012901 Top dia:72mm Bottom dia:68mm Height:70mm Weight:262g Capacity:257ml MOQ:3000pcs per design

Custom designs and different sizes available