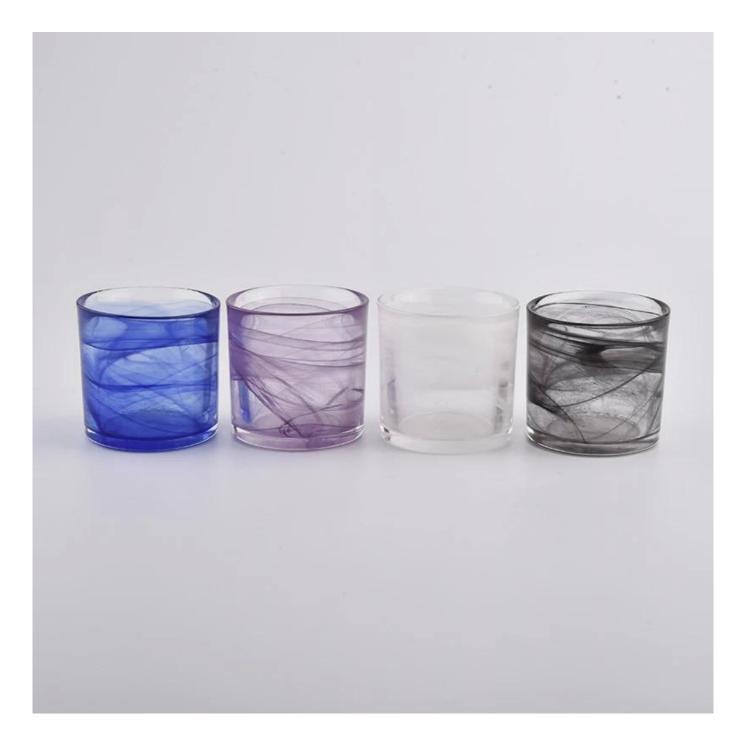

## Newly design cylinder purple glass candle holder from Sunny Glassware

## Flexible size design allows your market to grow rapidly

Item No.:SGLYP21012901 Top dia:72mm Bottom dia:68mm Height:70mm Weight:262g Capacity:257ml MOQ:3000pcs per design

Custom designs and different sizes available