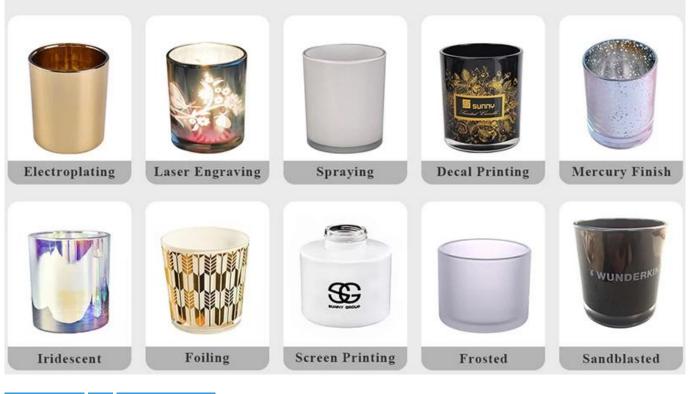

|                  | 1. Home decorations glass candle jar from high quality                    |  |
|------------------|---------------------------------------------------------------------------|--|
| Product Features | 2. Suitable for use at hotel, home, etc.                                  |  |
|                  | 3. Meet the ASTM Test                                                     |  |
|                  |                                                                           |  |
|                  | 1. Various designs and sizes for selection                                |  |
|                  | 2 Any color painted, cool, plating, laser model Processing cutter         |  |
| For your choice  | 3. Special package as shrink film, color gift box, white gift box, etc.   |  |
|                  | 4. We have a professional workshop and warehouse for ensure delivery time |  |
|                  |                                                                           |  |
|                  |                                                                           |  |

## **OUR CRAFTS**

Packing & Shipping