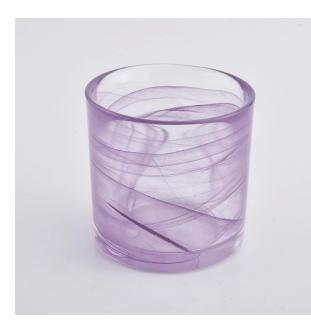

## Newly design cylinder purple glass candle holder from Sunny Glassware

## Flexible size design allows your market to grow rapidly

Item No.:SGLYP21012901 Top dia:72mm Bottom dia:68mm Height:70mm Weight:262g Capacity:257ml MOQ:3000pcs per design

Custom designs and different sizes available