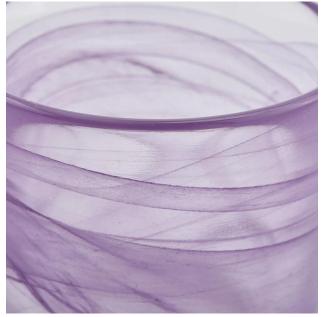

## Newly design cylinder purple glass candle holder from Sunny Glassware

## Flexible size design allows your market to grow rapidly

Item No.:SGLYP21012901 Top dia:72mm Bottom dia:68mm Height:70mm Weight:262g Capacity:257ml MOQ:3000pcs per design

Custom designs and different sizes available