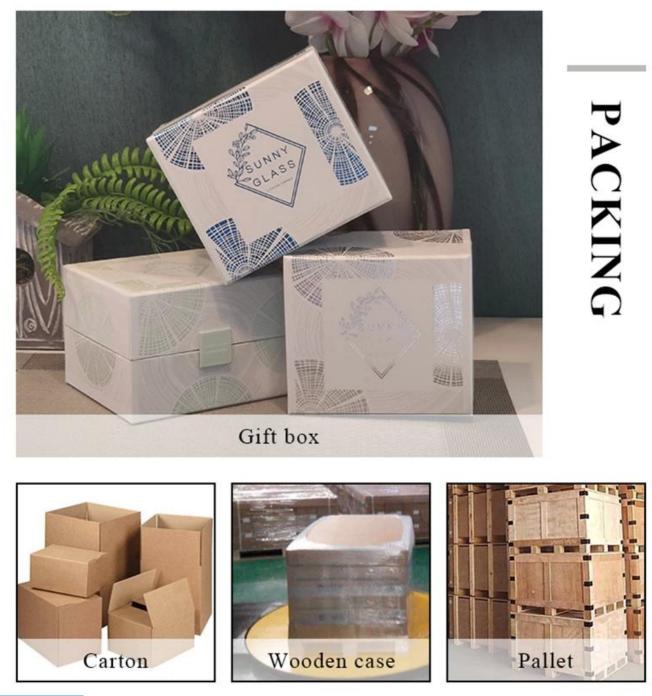

| ltem number. |
|--------------|
|--------------|

| Material         | Ceramic                                                                 |
|------------------|-------------------------------------------------------------------------|
| craft            | pressed glass candle jars                                               |
| Sample time      | 1. 5 days if there is glass shape and size                              |
|                  | 2. 15 days, if you need new shapes and sizes glass                      |
| Packing          | The usual packing, 4 pieces in the inner box, 48 pieces box             |
| Product Capacity | 500,000 ~ 1,000,000 pieces per month                                    |
| Delivery time    | Within 35 days after sampling and order confirmed                       |
| Payment terms    | 30% deposit by T / T in advance and balance against copy of B / L $$    |
| Delivery         | By sea, by air, through express and shipping agent acceptable           |
| Product Features | 1. Home decorations glass candle jar from high quality                  |
|                  | 2. Suitable for use at hotel, home, etc.                                |
|                  | 3. Meet the ASTM Test                                                   |
|                  |                                                                         |
| For your choice  | 1. Various designs and sizes for selection                              |
|                  | 2 Any color painted, cool, plating, laser model Processing cutter       |
|                  | 3. Special package as shrink film, color gift box, white gift box, etc. |
|                  | 4. We have a professional workshop and warehouse for ensure delivery    |
|                  | time                                                                    |
|                  |                                                                         |