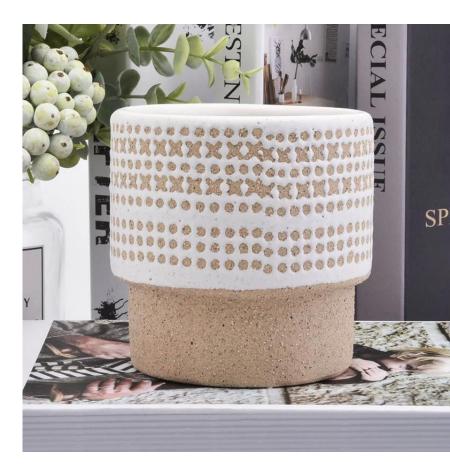

Item name[SGYC19082236 Top dia:108mm Bottom dia:93mm Height:108mm Weight:415g Capacity:620ml MOQ:3,000PCS

Custom designs and different sizes available

With our strong support, our customers are growing rapidly, from small labs to industry leaders.