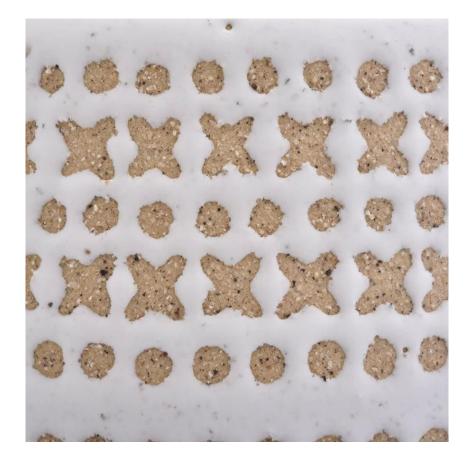

once demolished 80,000 pcs of glass vessel with barely visible blemish.





#### Unique market advantage

. Focus on designs

. candle holder supplier for 80% USA fragrance brand

. AQL plus 6 strict and sunny QC test standards

. Maintain quality consistent with sample and bulk products



#### Ceremony design awareness

Designed by award winning professional in SG

- . Got NEST Fragrances highly admiration
- . Friend or business relationship gift
- . Relaxation and romantic life





Flexible size design allows your market to grow rapidly

Item name[SGYC19082236 Top dia:108mm Bottom dia:93mm Height:108mm Weight:415g Capacity:620ml MOQ:3,000PCS

Custom designs and different sizes available

With our strong support, our customers are growing rapidly, from small labs to industry leaders.



| ltem number. |
|--------------|
|--------------|

| Material         | Ceramic                                                                 |
|------------------|-------------------------------------------------------------------------|
| craft            | pressed glass candle jars                                               |
| Sample time      | 1. 5 days if there is glass shape and size                              |
|                  | 2. 15 days, if you need new shapes and sizes glass                      |
| Packing          | The usual packing, 4 pieces in the inner box, 48 pieces box             |
| Product Capacity | 500,000 ~ 1,000,000 pieces per month                                    |
| Delivery time    | Within 35 days after sampling and order confirmed