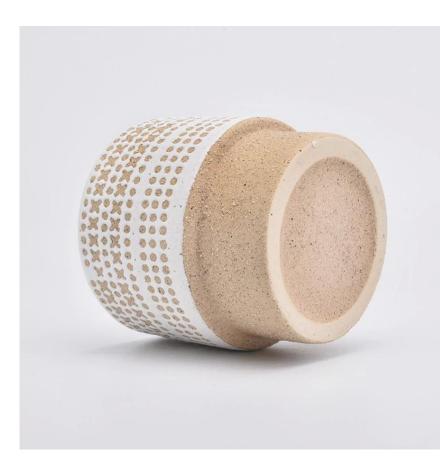

Item name[SGYC19082236 Top dia:108mm Bottom dia:93mm Height:108mm Weight:415g Capacity:620ml MOQ:3,000PCS

Custom designs and different sizes available

With our strong support, our customers are growing rapidly, from small labs to industry leaders.