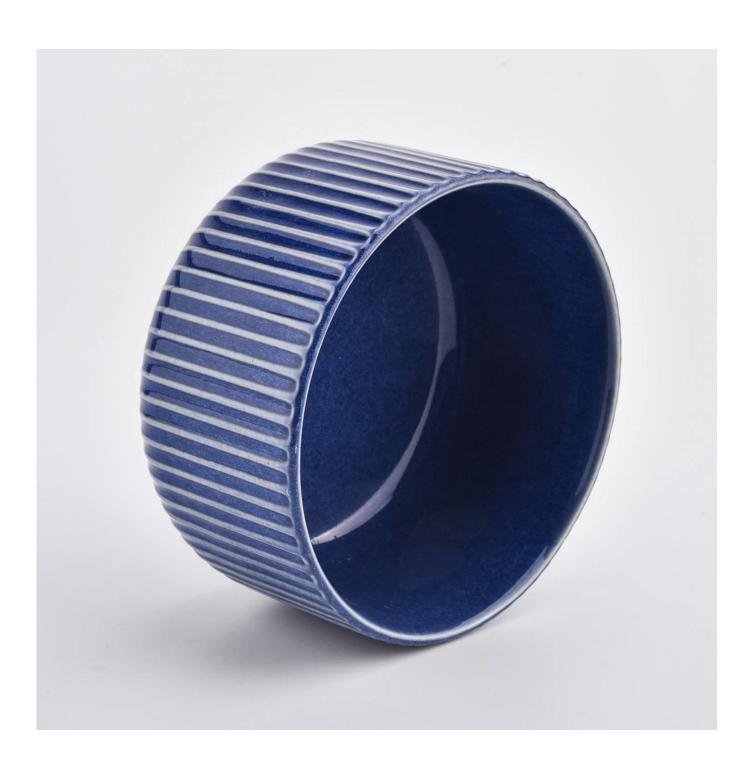

| Cut it                  | Top dia: 115 mm Bottom dia: 85 mm Height: 65 mm Weight: 322 g Capacity: 440 ml                                                                                                                                            |
|-------------------------|---------------------------------------------------------------------------------------------------------------------------------------------------------------------------------------------------------------------------|
| Capacity                | candle holders of different sizes etc. It"s available                                                                                                                                                                     |
| Sampling time           | 1.5 days if the shape and size of the products exist 2.15 days if you need a new shape and size of the products                                                                                                           |
| package                 | Regular security packing 24 pieces / 36 pieces / 48 pieces and so on for export carton with egg divider                                                                                                                   |
| MOQ                     | 3000pcs                                                                                                                                                                                                                   |
| Delivery time           | Within 55 days of order confirmation                                                                                                                                                                                      |
| Payment terms           | 30% deposit by T / T in advance, the balance after showing the copy of B / L $$                                                                                                                                           |
| Product characteristics | <ol> <li>High quality and competitive prices</li> <li>ASTM test</li> <li>Ecological</li> <li>It is widely aimed at weddings, parties, home, bars etc.</li> <li>ceramic contianer with transmutation decoration</li> </ol> |