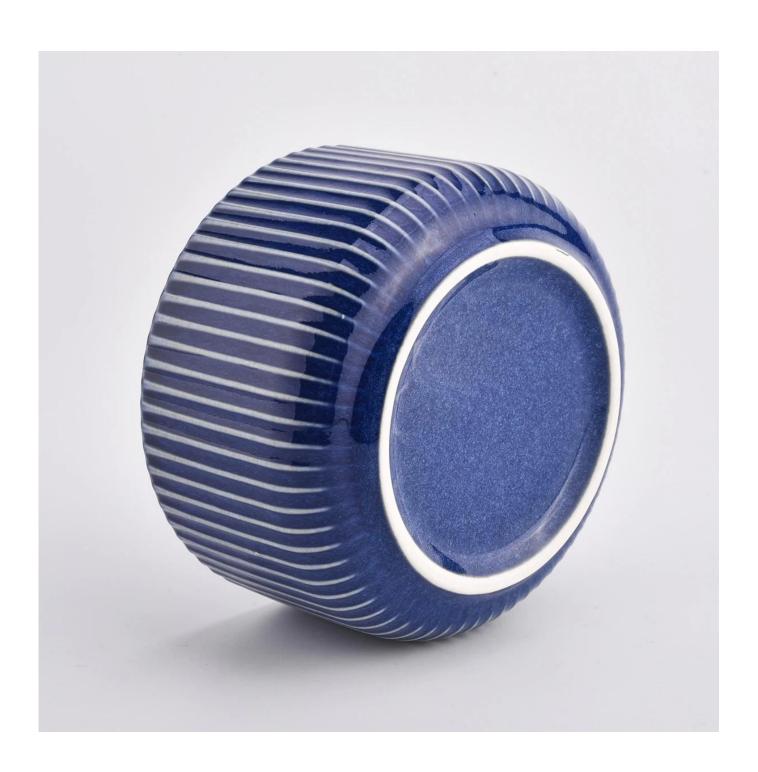

Sunny Glassware is the leading candle holder manufacturer in China.

Contact us: sales8@sunnyglassware.com for more details

| product name | Popular Style Ceramic Candle Vessels Wholesale |
|--------------|------------------------------------------------|
| Article      | SGMK21032209                                   |

| Cut it                  | Top dia: 115 mm Bottom dia: 85 mm Height: 65 mm Weight: 322 g Capacity: 440 ml                                                                                                                                            |
|-------------------------|---------------------------------------------------------------------------------------------------------------------------------------------------------------------------------------------------------------------------|
| Capacity                | candle holders of different sizes etc. It"s available                                                                                                                                                                     |
| Sampling time           | 1.5 days if the shape and size of the products exist 2.15 days if you need a new shape and size of the products                                                                                                           |
| package                 | Regular security packing 24 pieces / 36 pieces / 48 pieces and so on for export carton with egg divider                                                                                                                   |
| MOQ                     | 3000pcs                                                                                                                                                                                                                   |
| Delivery time           | Within 55 days of order confirmation                                                                                                                                                                                      |
| Payment terms           | 30% deposit by T / T in advance, the balance after showing the copy of B / L $$                                                                                                                                           |
| Product characteristics | <ol> <li>High quality and competitive prices</li> <li>ASTM test</li> <li>Ecological</li> <li>It is widely aimed at weddings, parties, home, bars etc.</li> <li>ceramic contianer with transmutation decoration</li> </ol> |