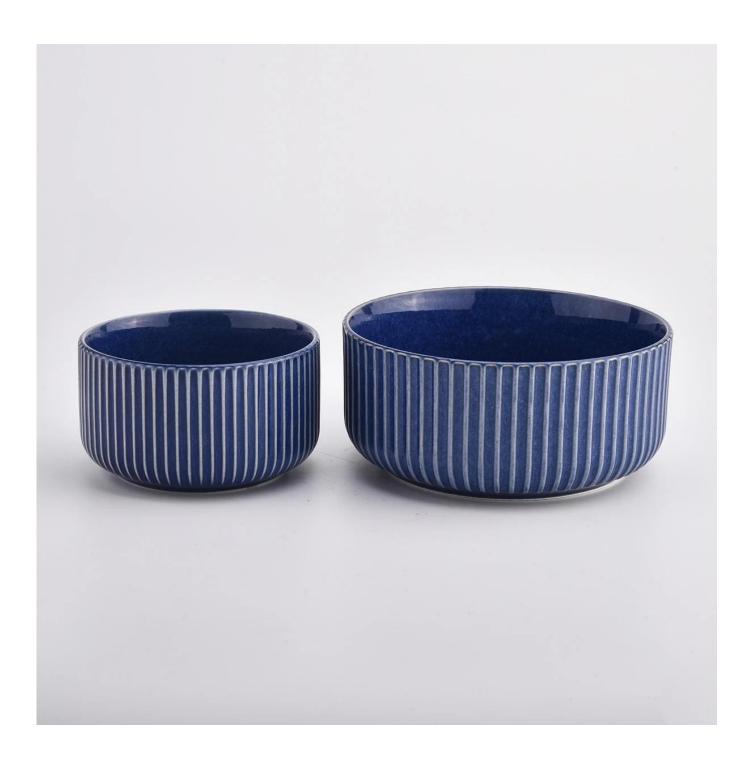

| Cut it                  | Top dia: 115 mm Bottom dia: 85 mm Height: 65 mm Weight: 322 g Capacity: 440 ml                                                                                                                                            |
|-------------------------|---------------------------------------------------------------------------------------------------------------------------------------------------------------------------------------------------------------------------|
| Capacity                | candle holders of different sizes etc. It"s available                                                                                                                                                                     |
| Sampling time           | 1.5 days if the shape and size of the products exist 2.15 days if you need a new shape and size of the products                                                                                                           |
| package                 | Regular security packing 24 pieces / 36 pieces / 48 pieces and so on for export carton with egg divider                                                                                                                   |
| MOQ                     | 3000pcs                                                                                                                                                                                                                   |
| Delivery time           | Within 55 days of order confirmation                                                                                                                                                                                      |
| Payment terms           | 30% deposit by T / T in advance, the balance after showing the copy of B / L $$                                                                                                                                           |
| Product characteristics | <ol> <li>High quality and competitive prices</li> <li>ASTM test</li> <li>Ecological</li> <li>It is widely aimed at weddings, parties, home, bars etc.</li> <li>ceramic contianer with transmutation decoration</li> </ol> |