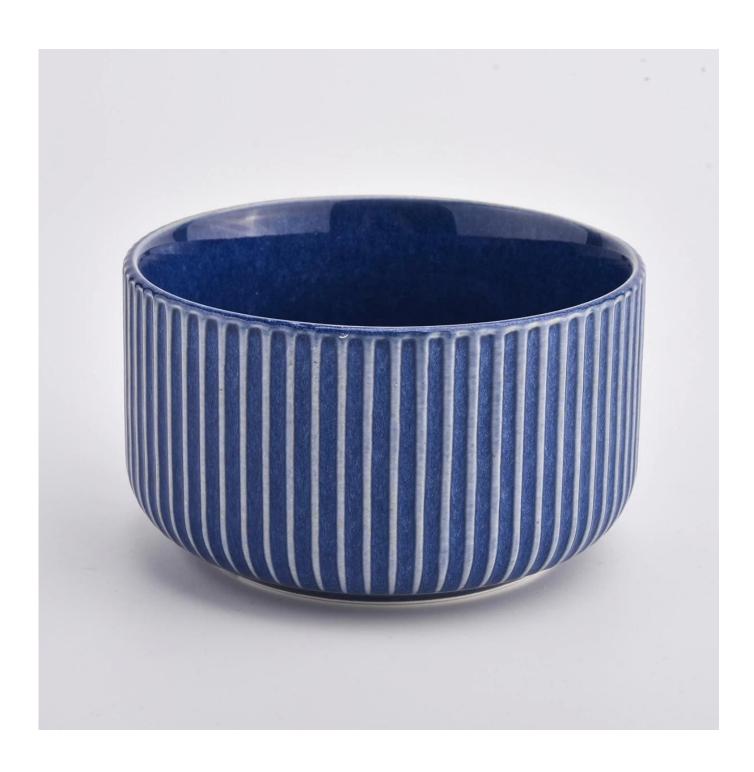

Sunny Glassware is the leading candle holder manufacturer in China.

Contact us: sales8@sunnyglassware.com for more details

| product name | Popular Style Ceramic Candle Vessels Wholesale |
|--------------|------------------------------------------------|
| Article      | SGMK21032209                                   |

| Cut it                  | Top dia: 115 mm Bottom dia: 85 mm Height: 65 mm Weight: 322 g Capacity: 440 ml                                                                                                                                            |
|-------------------------|---------------------------------------------------------------------------------------------------------------------------------------------------------------------------------------------------------------------------|
| Capacity                | candle holders of different sizes etc. It"s available                                                                                                                                                                     |
| Sampling time           | 1.5 days if the shape and size of the products exist 2.15 days if you need a new shape and size of the products                                                                                                           |
| package                 | Regular security packing 24 pieces / 36 pieces / 48 pieces and so on for export carton with egg divider                                                                                                                   |
| MOQ                     | 3000pcs                                                                                                                                                                                                                   |
| Delivery time           | Within 55 days of order confirmation                                                                                                                                                                                      |
| Payment terms           | 30% deposit by T / T in advance, the balance after showing the copy of B / L $$                                                                                                                                           |
| Product characteristics | <ol> <li>High quality and competitive prices</li> <li>ASTM test</li> <li>Ecological</li> <li>It is widely aimed at weddings, parties, home, bars etc.</li> <li>ceramic contianer with transmutation decoration</li> </ol> |