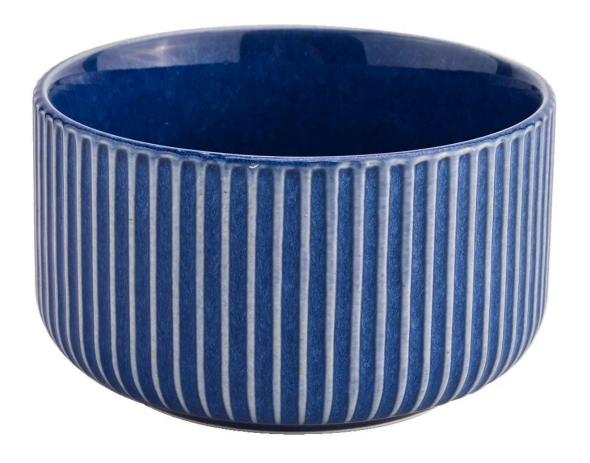

| Cut it                  | Top dia: 115 mm Bottom dia: 85 mm Height: 65 mm Weight: 322 g Capacity: 440 ml                                                                                                                                            |
|-------------------------|---------------------------------------------------------------------------------------------------------------------------------------------------------------------------------------------------------------------------|
| Capacity                | candle holders of different sizes etc. It"s available                                                                                                                                                                     |
| Sampling time           | 1.5 days if the shape and size of the products exist 2.15 days if you need a new shape and size of the products                                                                                                           |
| package                 | Regular security packing 24 pieces / 36 pieces / 48 pieces and so on for export carton with egg divider                                                                                                                   |
| MOQ                     | 3000pcs                                                                                                                                                                                                                   |
| Delivery time           | Within 55 days of order confirmation                                                                                                                                                                                      |
| Payment terms           | 30% deposit by T / T in advance, the balance after showing the copy of B / L $$                                                                                                                                           |
| Product characteristics | <ol> <li>High quality and competitive prices</li> <li>ASTM test</li> <li>Ecological</li> <li>It is widely aimed at weddings, parties, home, bars etc.</li> <li>ceramic contianer with transmutation decoration</li> </ol> |