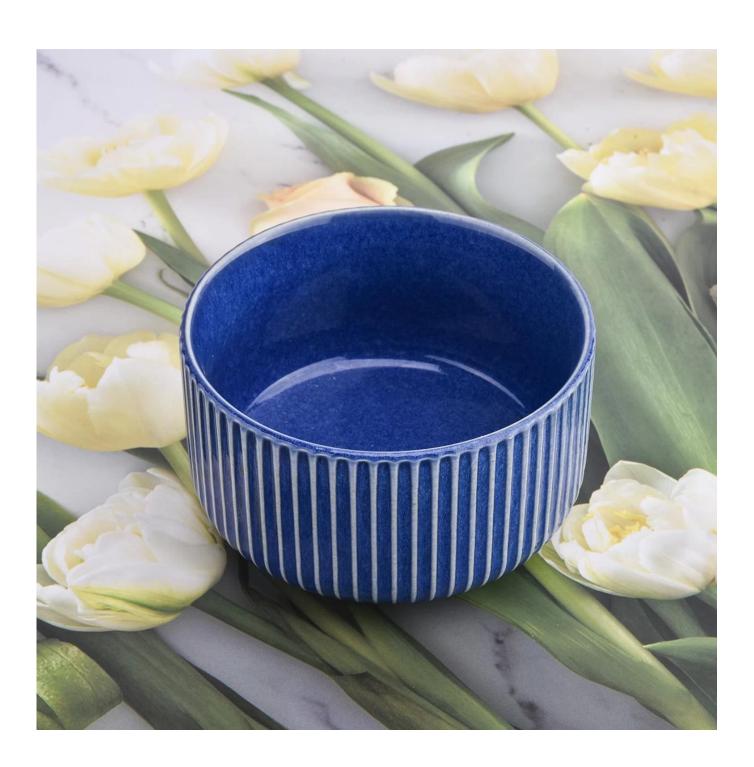

Sunny Glassware is the leading candle holder manufacturer in China.

Contact us: sales8@sunnyglassware.com for more details

| product name | Popular Style Ceramic Candle Vessels Wholesale |
|--------------|------------------------------------------------|
| Article      | SGMK21032209                                   |

| Cut it                  | Top dia: 115 mm Bottom dia: 85 mm Height: 65 mm Weight: 322 g Capacity: 440 ml                                                                                                                                            |
|-------------------------|---------------------------------------------------------------------------------------------------------------------------------------------------------------------------------------------------------------------------|
| Capacity                | candle holders of different sizes etc. It"s available                                                                                                                                                                     |
| Sampling time           | 1.5 days if the shape and size of the products exist 2.15 days if you need a new shape and size of the products                                                                                                           |
| package                 | Regular security packing 24 pieces / 36 pieces / 48 pieces and so on for export carton with egg divider                                                                                                                   |
| MOQ                     | 3000pcs                                                                                                                                                                                                                   |
| Delivery time           | Within 55 days of order confirmation                                                                                                                                                                                      |
| Payment terms           | 30% deposit by T / T in advance, the balance after showing the copy of B / L $$                                                                                                                                           |
| Product characteristics | <ol> <li>High quality and competitive prices</li> <li>ASTM test</li> <li>Ecological</li> <li>It is widely aimed at weddings, parties, home, bars etc.</li> <li>ceramic contianer with transmutation decoration</li> </ol> |