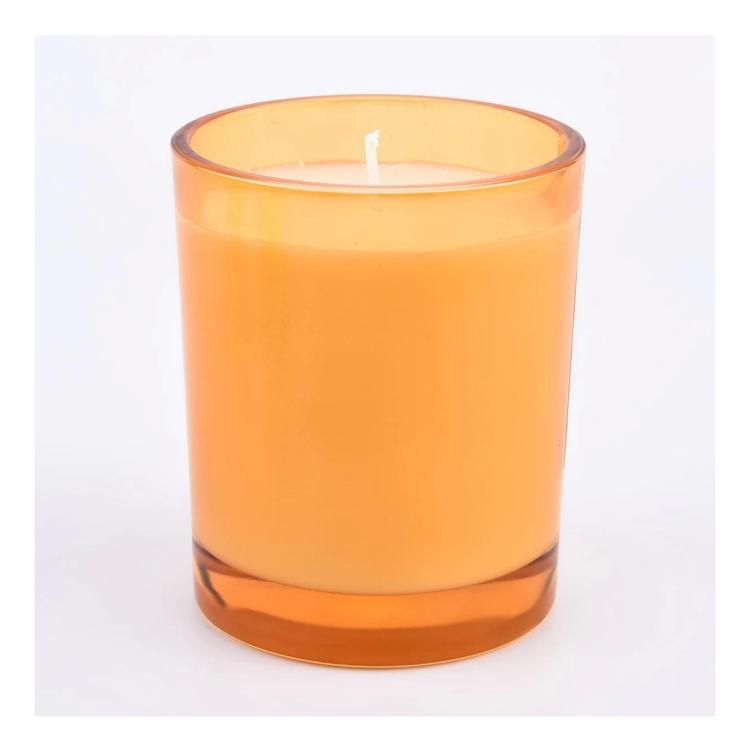

### shiny glass candle vessels custom colors

| specification                                               | Top Dia: 81mm                                                                           |  |  |
|-------------------------------------------------------------|-----------------------------------------------------------------------------------------|--|--|
|                                                             | Bottom diameter: 76mm                                                                   |  |  |
|                                                             | Height:98mm                                                                             |  |  |
|                                                             | Capacity: 300ml                                                                         |  |  |
| sampling time                                               | 1. 5 days if there is glassy and size                                                   |  |  |
|                                                             | 2. 15 days, if you need new shapes and sizes                                            |  |  |
| delivery time                                               | About 35 days after sampling and orders                                                 |  |  |
| payment terms30% of T / T deposit and B / L copy in advance |                                                                                         |  |  |
| delivery                                                    | Through the shipping, you can accept through express delivery and transportation agents |  |  |
| Select you                                                  | Various design and size selection                                                       |  |  |
|                                                             | 2 Any color painted, cool, electroplating, laser model processing cutter                |  |  |
|                                                             | 3. Special packaging as a shrink film, color gift box, white gift box, etc.             |  |  |
|                                                             | We have professional seminars and warehouses to ensure delivery time                    |  |  |
|                                                             |                                                                                         |  |  |
|                                                             |                                                                                         |  |  |