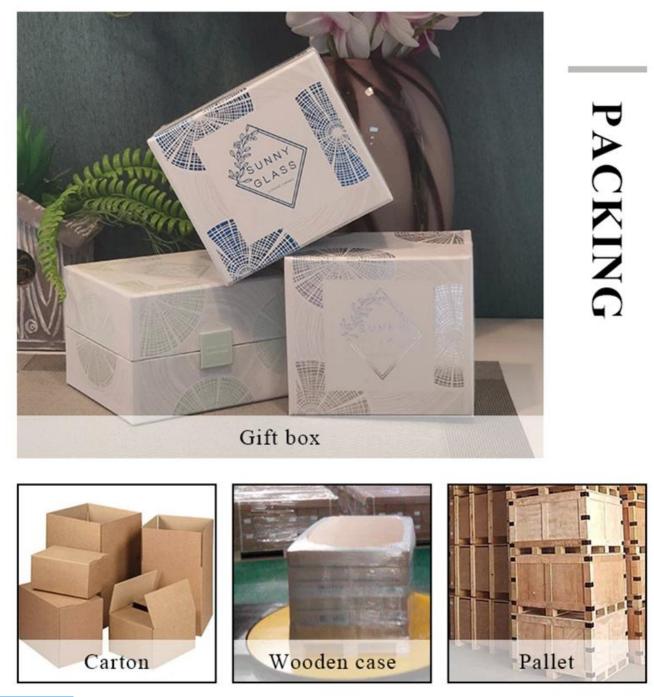

### shiny glass candle vessels custom colors

| specification                                               | Top Dia: 81mm                                                                           |  |  |
|-------------------------------------------------------------|-----------------------------------------------------------------------------------------|--|--|
|                                                             | Bottom diameter: 76mm                                                                   |  |  |
|                                                             | Height:98mm                                                                             |  |  |
|                                                             | Capacity: 300ml                                                                         |  |  |
| sampling time                                               | 1. 5 days if there is glassy and size                                                   |  |  |
|                                                             | 2. 15 days, if you need new shapes and sizes                                            |  |  |
| delivery time                                               | About 35 days after sampling and orders                                                 |  |  |
| payment terms30% of T / T deposit and B / L copy in advance |                                                                                         |  |  |
| delivery                                                    | Through the shipping, you can accept through express delivery and transportation agents |  |  |
| Select you                                                  | Various design and size selection                                                       |  |  |
|                                                             | 2 Any color painted, cool, electroplating, laser model processing cutter                |  |  |
|                                                             | 3. Special packaging as a shrink film, color gift box, white gift box, etc.             |  |  |
|                                                             | We have professional seminars and warehouses to ensure delivery time                    |  |  |
|                                                             |                                                                                         |  |  |
|                                                             |                                                                                         |  |  |