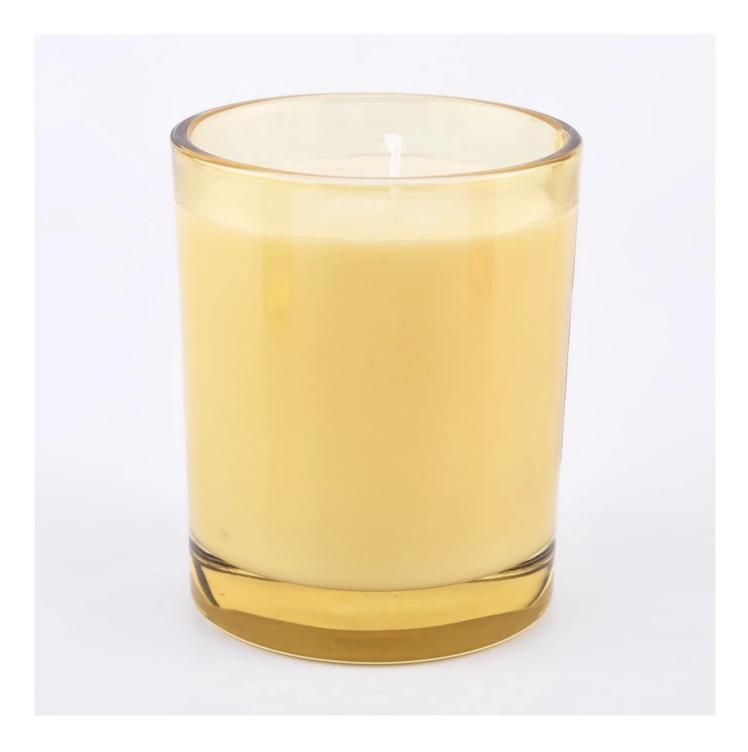

### shiny glass candle vessels custom colors

| specification                                               | Top Dia: 81mm                                                                           |  |  |
|-------------------------------------------------------------|-----------------------------------------------------------------------------------------|--|--|
|                                                             | Bottom diameter: 76mm                                                                   |  |  |
|                                                             | Height:98mm                                                                             |  |  |
|                                                             | Capacity: 300ml                                                                         |  |  |
| sampling time                                               | 1. 5 days if there is glassy and size                                                   |  |  |
|                                                             | 2. 15 days, if you need new shapes and sizes                                            |  |  |
| delivery time                                               | About 35 days after sampling and orders                                                 |  |  |
| payment terms30% of T / T deposit and B / L copy in advance |                                                                                         |  |  |
| delivery                                                    | Through the shipping, you can accept through express delivery and transportation agents |  |  |
| Select you                                                  | Various design and size selection                                                       |  |  |
|                                                             | 2 Any color painted, cool, electroplating, laser model processing cutter                |  |  |
|                                                             | 3. Special packaging as a shrink film, color gift box, white gift box, etc.             |  |  |
|                                                             | We have professional seminars and warehouses to ensure delivery time                    |  |  |
|                                                             |                                                                                         |  |  |
|                                                             |                                                                                         |  |  |