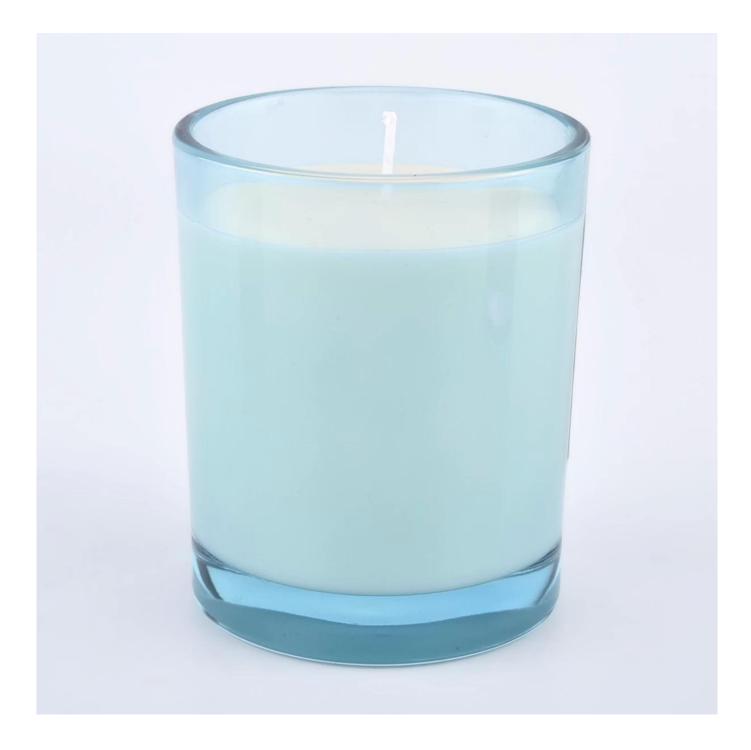

### shiny glass candle vessels custom colors

| specification                                               | Top Dia: 81mm                                                                           |  |  |
|-------------------------------------------------------------|-----------------------------------------------------------------------------------------|--|--|
|                                                             | Bottom diameter: 76mm                                                                   |  |  |
|                                                             | Height:98mm                                                                             |  |  |
|                                                             | Capacity: 300ml                                                                         |  |  |
| sampling time                                               | 1. 5 days if there is glassy and size                                                   |  |  |
|                                                             | 2. 15 days, if you need new shapes and sizes                                            |  |  |
| delivery time                                               | About 35 days after sampling and orders                                                 |  |  |
| payment terms30% of T / T deposit and B / L copy in advance |                                                                                         |  |  |
| delivery                                                    | Through the shipping, you can accept through express delivery and transportation agents |  |  |
| Select you                                                  | Various design and size selection                                                       |  |  |
|                                                             | 2 Any color painted, cool, electroplating, laser model processing cutter                |  |  |
|                                                             | 3. Special packaging as a shrink film, color gift box, white gift box, etc.             |  |  |
|                                                             | We have professional seminars and warehouses to ensure delivery time                    |  |  |
|                                                             |                                                                                         |  |  |
|                                                             |                                                                                         |  |  |