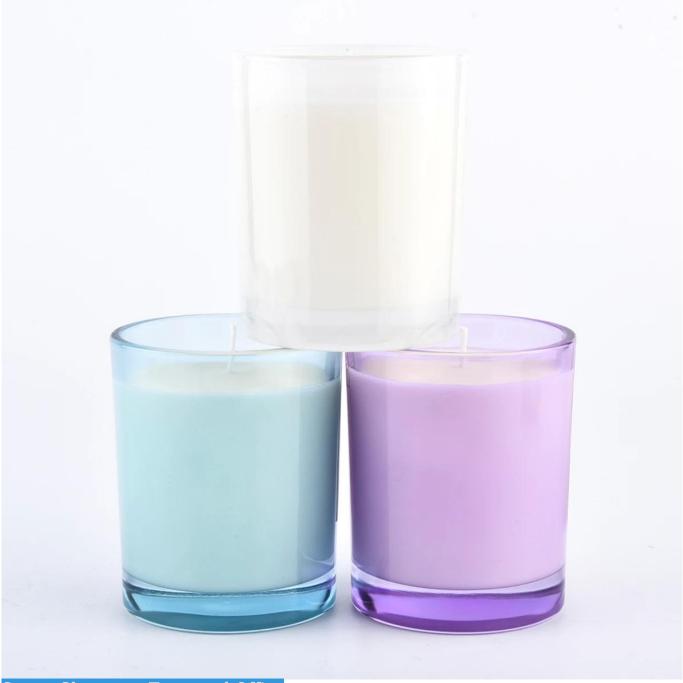

### shiny glass candle vessels custom colors

| specification                                               | Top Dia: 81mm                                                                           |  |  |
|-------------------------------------------------------------|-----------------------------------------------------------------------------------------|--|--|
|                                                             | Bottom diameter: 76mm                                                                   |  |  |
|                                                             | Height:98mm                                                                             |  |  |
|                                                             | Capacity: 300ml                                                                         |  |  |
| sampling time                                               | 1. 5 days if there is glassy and size                                                   |  |  |
|                                                             | 2. 15 days, if you need new shapes and sizes                                            |  |  |
| delivery time                                               | About 35 days after sampling and orders                                                 |  |  |
| payment terms30% of T / T deposit and B / L copy in advance |                                                                                         |  |  |
| delivery                                                    | Through the shipping, you can accept through express delivery and transportation agents |  |  |
| Select you                                                  | Various design and size selection                                                       |  |  |
|                                                             | 2 Any color painted, cool, electroplating, laser model processing cutter                |  |  |
|                                                             | 3. Special packaging as a shrink film, color gift box, white gift box, etc.             |  |  |
|                                                             | We have professional seminars and warehouses to ensure delivery time                    |  |  |
|                                                             |                                                                                         |  |  |
|                                                             |                                                                                         |  |  |