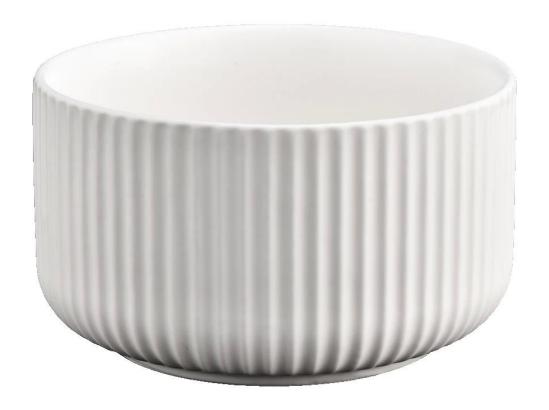

Sunny Glassware is the leading candle holder manufacturer in China.

Contact us: sales8@sunnyglassware.com for more details

| product name | Striped Pattern Matte Whilte Ceramic Candle Vessels |
|--------------|-----------------------------------------------------|
| Article      | SGMK21032207                                        |

| Cut it                  | Top dia: 115 mm Bottom dia: 85 mm Height: 65 mm Weight: 322 g Capacity: 440 ml                                                                                                                                            |
|-------------------------|---------------------------------------------------------------------------------------------------------------------------------------------------------------------------------------------------------------------------|
| Capacity                | candle holders of different sizes etc. It"s available                                                                                                                                                                     |
| Sampling time           | 1.5 days if the shape and size of the products exist 2.15 days if you need a new shape and size of the products                                                                                                           |
| package                 | Regular security packing 24 pieces / 36 pieces / 48 pieces and so on for export carton with egg divider                                                                                                                   |
| MOQ                     | 3000pcs                                                                                                                                                                                                                   |
| Delivery time           | Within 55 days of order confirmation                                                                                                                                                                                      |
| Payment terms           | 30% deposit by T / T in advance, the balance after showing the copy of B / L $$                                                                                                                                           |
| Product characteristics | <ol> <li>High quality and competitive prices</li> <li>ASTM test</li> <li>Ecological</li> <li>It is widely aimed at weddings, parties, home, bars etc.</li> <li>ceramic contianer with transmutation decoration</li> </ol> |