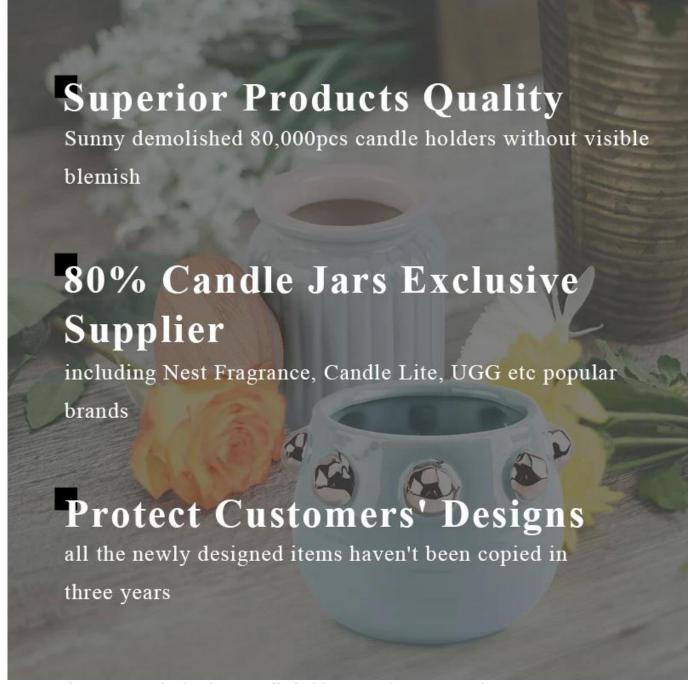

Sunny Glassware is the leading candle holder manufacturer in China.

Contact us: sales8@sunnyglassware.com for more details

| product name | Striped Pattern Matte Whilte Ceramic Candle Vessels |
|--------------|-----------------------------------------------------|
| Article      | SGMK21032207                                        |