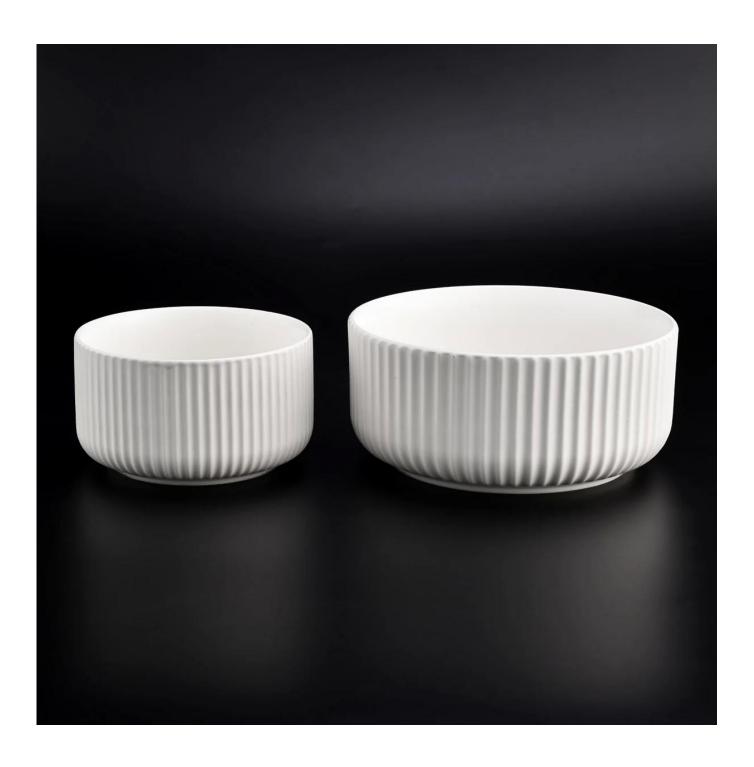

Sunny Glassware is the leading candle holder manufacturer in China.

Contact us: sales8@sunnyglassware.com for more details

| product name | Striped Pattern Matte Whilte Ceramic Candle Vessels |
|--------------|-----------------------------------------------------|
| Article      | SGMK21032207                                        |

| Cut it                  | Top dia: 115 mm Bottom dia: 85 mm Height: 65 mm Weight: 322 g Capacity: 440 ml                                                                                                                                            |
|-------------------------|---------------------------------------------------------------------------------------------------------------------------------------------------------------------------------------------------------------------------|
| Capacity                | candle holders of different sizes etc. It"s available                                                                                                                                                                     |
| Sampling time           | 1.5 days if the shape and size of the products exist 2.15 days if you need a new shape and size of the products                                                                                                           |
| package                 | Regular security packing 24 pieces / 36 pieces / 48 pieces and so on for export carton with egg divider                                                                                                                   |
| MOQ                     | 3000pcs                                                                                                                                                                                                                   |
| Delivery time           | Within 55 days of order confirmation                                                                                                                                                                                      |
| Payment terms           | 30% deposit by T / T in advance, the balance after showing the copy of B / L $$                                                                                                                                           |
| Product characteristics | <ol> <li>High quality and competitive prices</li> <li>ASTM test</li> <li>Ecological</li> <li>It is widely aimed at weddings, parties, home, bars etc.</li> <li>ceramic contianer with transmutation decoration</li> </ol> |