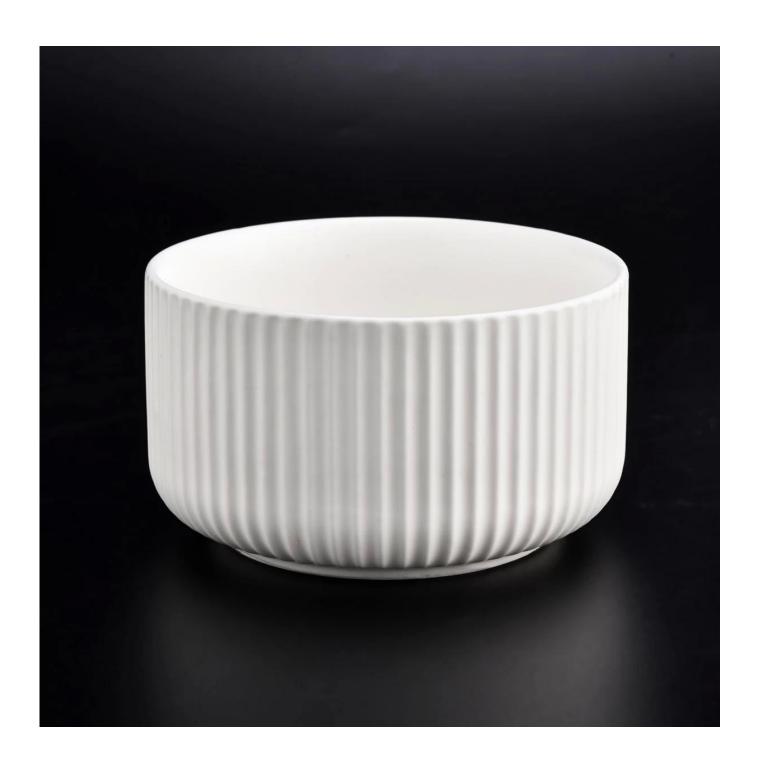

Sunny Glassware is the leading candle holder manufacturer in China.

Contact us: sales8@sunnyglassware.com for more details

| product name | Striped Pattern Matte Whilte Ceramic Candle Vessels |
|--------------|-----------------------------------------------------|
| Article      | SGMK21032207                                        |

| Cut it                  | Top dia: 115 mm Bottom dia: 85 mm Height: 65 mm Weight: 322 g Capacity: 440 ml                                                                                                                                            |
|-------------------------|---------------------------------------------------------------------------------------------------------------------------------------------------------------------------------------------------------------------------|
| Capacity                | candle holders of different sizes etc. It"s available                                                                                                                                                                     |
| Sampling time           | 1.5 days if the shape and size of the products exist 2.15 days if you need a new shape and size of the products                                                                                                           |
| package                 | Regular security packing 24 pieces / 36 pieces / 48 pieces and so on for export carton with egg divider                                                                                                                   |
| MOQ                     | 3000pcs                                                                                                                                                                                                                   |
| Delivery time           | Within 55 days of order confirmation                                                                                                                                                                                      |
| Payment terms           | 30% deposit by T / T in advance, the balance after showing the copy of B / L $$                                                                                                                                           |
| Product characteristics | <ol> <li>High quality and competitive prices</li> <li>ASTM test</li> <li>Ecological</li> <li>It is widely aimed at weddings, parties, home, bars etc.</li> <li>ceramic contianer with transmutation decoration</li> </ol> |