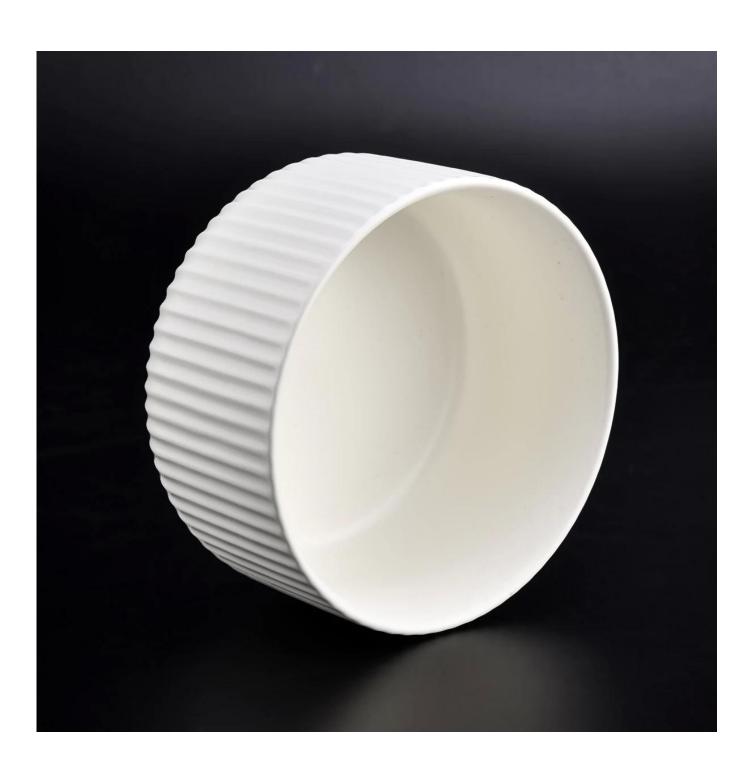

Sunny Glassware is the leading candle holder manufacturer in China.

Contact us: sales8@sunnyglassware.com for more details

| product name | Striped Pattern Matte Whilte Ceramic Candle Vessels |
|--------------|-----------------------------------------------------|
| Article      | SGMK21032207                                        |

| Cut it                  | Top dia: 115 mm Bottom dia: 85 mm Height: 65 mm Weight: 322 g Capacity: 440 ml                                                                                                                                            |
|-------------------------|---------------------------------------------------------------------------------------------------------------------------------------------------------------------------------------------------------------------------|
| Capacity                | candle holders of different sizes etc. It"s available                                                                                                                                                                     |
| Sampling time           | 1.5 days if the shape and size of the products exist 2.15 days if you need a new shape and size of the products                                                                                                           |
| package                 | Regular security packing 24 pieces / 36 pieces / 48 pieces and so on for export carton with egg divider                                                                                                                   |
| MOQ                     | 3000pcs                                                                                                                                                                                                                   |
| Delivery time           | Within 55 days of order confirmation                                                                                                                                                                                      |
| Payment terms           | 30% deposit by T / T in advance, the balance after showing the copy of B / L $$                                                                                                                                           |
| Product characteristics | <ol> <li>High quality and competitive prices</li> <li>ASTM test</li> <li>Ecological</li> <li>It is widely aimed at weddings, parties, home, bars etc.</li> <li>ceramic contianer with transmutation decoration</li> </ol> |