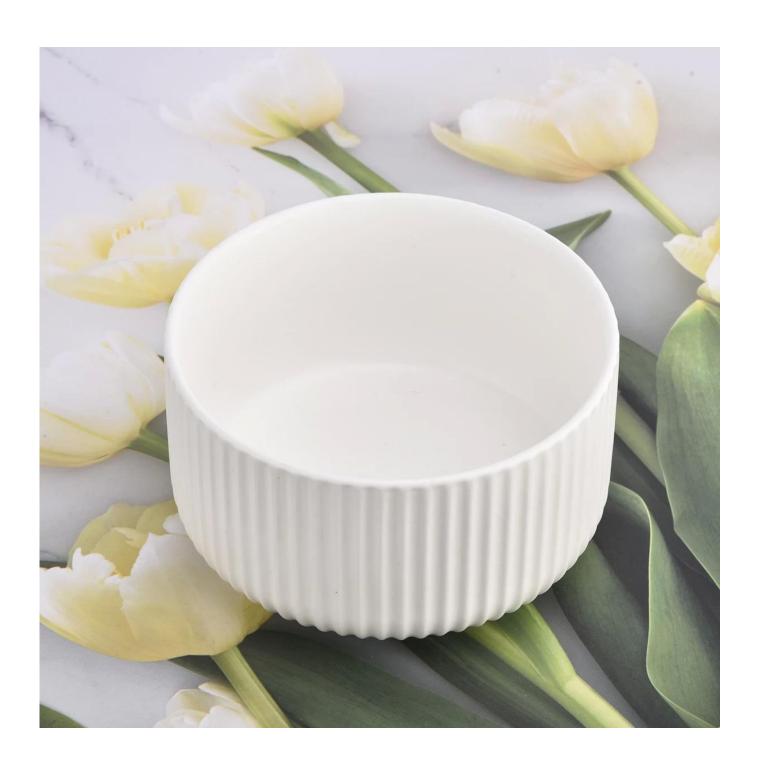

Sunny Glassware is the leading candle holder manufacturer in China.

Contact us: sales8@sunnyglassware.com for more details

| product name | Striped Pattern Matte Whilte Ceramic Candle Vessels |
|--------------|-----------------------------------------------------|
| Article      | SGMK21032207                                        |

| Cut it                  | Top dia: 115 mm Bottom dia: 85 mm Height: 65 mm Weight: 322 g Capacity: 440 ml                                                                                                                                            |
|-------------------------|---------------------------------------------------------------------------------------------------------------------------------------------------------------------------------------------------------------------------|
| Capacity                | candle holders of different sizes etc. It"s available                                                                                                                                                                     |
| Sampling time           | 1.5 days if the shape and size of the products exist 2.15 days if you need a new shape and size of the products                                                                                                           |
| package                 | Regular security packing 24 pieces / 36 pieces / 48 pieces and so on for export carton with egg divider                                                                                                                   |
| MOQ                     | 3000pcs                                                                                                                                                                                                                   |
| Delivery time           | Within 55 days of order confirmation                                                                                                                                                                                      |
| Payment terms           | 30% deposit by T / T in advance, the balance after showing the copy of B / L $$                                                                                                                                           |
| Product characteristics | <ol> <li>High quality and competitive prices</li> <li>ASTM test</li> <li>Ecological</li> <li>It is widely aimed at weddings, parties, home, bars etc.</li> <li>ceramic contianer with transmutation decoration</li> </ol> |