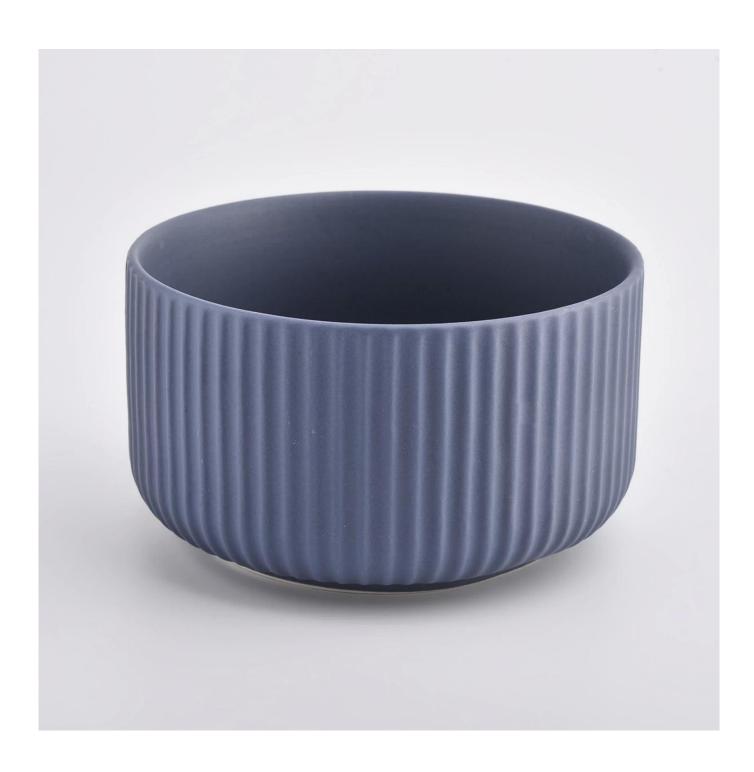

Sunny Glassware is the leading candle holder manufacturer in China.

dryžuotos keraminės juodos žvakių stiklainiai su matiniu juoda spalva Contact us: sales32@sunnyglassware.com for more details

| product name | Unique Three Feet Ceramic Vessels For Candle Plant |
|--------------|----------------------------------------------------|
| Item Number  | SGMK21032206                                       |

| Size                    | Top dia: 115 mm Bottom dia: 85 mm Height: 65 mm Weight: 322 g Capacity: 440 ml MOQ: 3000 pieces                                                                                  |
|-------------------------|----------------------------------------------------------------------------------------------------------------------------------------------------------------------------------|
| Capacity                | candle holders of different sizes etc. It"s available                                                                                                                            |
| Sampling time           | 1.5 days if the shape and size of the products exist<br>2.15 days if you need a new shape and size of the products                                                               |
| package                 | Regular security packing 24 pieces / 36 pieces / 48 pieces and so on for export carton with egg divider                                                                          |
| MOQ                     | 3000pcs                                                                                                                                                                          |
| Delivery time           | Within 55 days of order confirmation                                                                                                                                             |
| Payment terms           | 30% deposit by T / T in advance, the balance after showing the copy of B / L $$                                                                                                  |
| Product characteristics | 1. High quality and competitive prices 2. ASTM test 3. Ecological 4. It is widely aimed at weddings, parties, home, bars etc. 5. ceramic contianer with transmutation decoration |