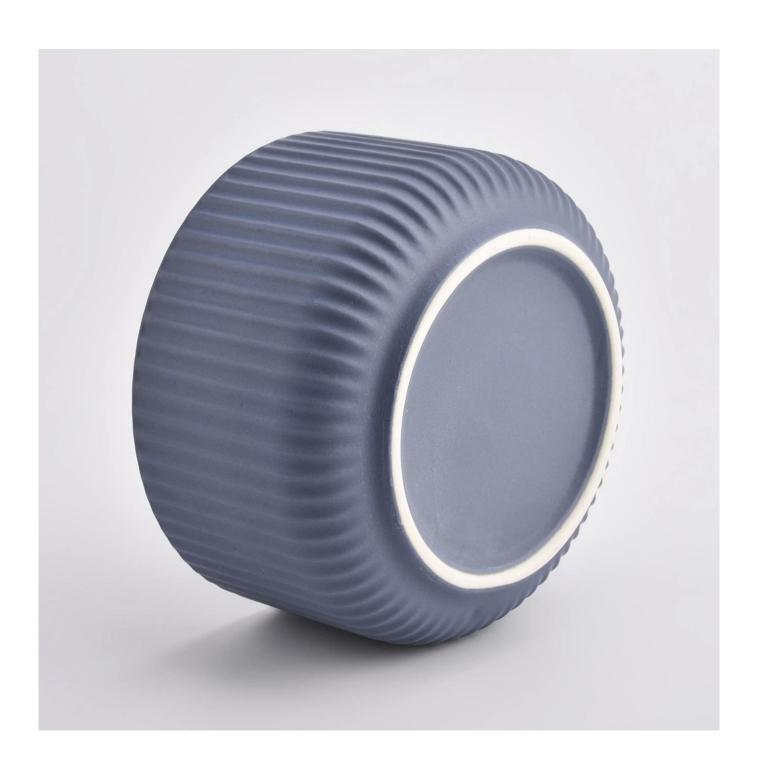

Sunny Glassware is the leading candle holder manufacturer in China.

dryžuotos keraminės juodos žvakių stiklainiai su matiniu juoda spalva Contact us: sales32@sunnyglassware.com for more details

| product name | Unique Three Feet Ceramic Vessels For Candle Plant |
|--------------|----------------------------------------------------|
| Item Number  | SGMK21032206                                       |

| Size                    | Top dia: 115 mm Bottom dia: 85 mm Height: 65 mm Weight: 322 g Capacity: 440 ml MOQ: 3000 pieces                                                                                  |
|-------------------------|----------------------------------------------------------------------------------------------------------------------------------------------------------------------------------|
| Capacity                | candle holders of different sizes etc. It"s available                                                                                                                            |
| Sampling time           | 1.5 days if the shape and size of the products exist<br>2.15 days if you need a new shape and size of the products                                                               |
| package                 | Regular security packing 24 pieces / 36 pieces / 48 pieces and so on for export carton with egg divider                                                                          |
| MOQ                     | 3000pcs                                                                                                                                                                          |
| Delivery time           | Within 55 days of order confirmation                                                                                                                                             |
| Payment terms           | 30% deposit by T / T in advance, the balance after showing the copy of B / L $$                                                                                                  |
| Product characteristics | 1. High quality and competitive prices 2. ASTM test 3. Ecological 4. It is widely aimed at weddings, parties, home, bars etc. 5. ceramic contianer with transmutation decoration |