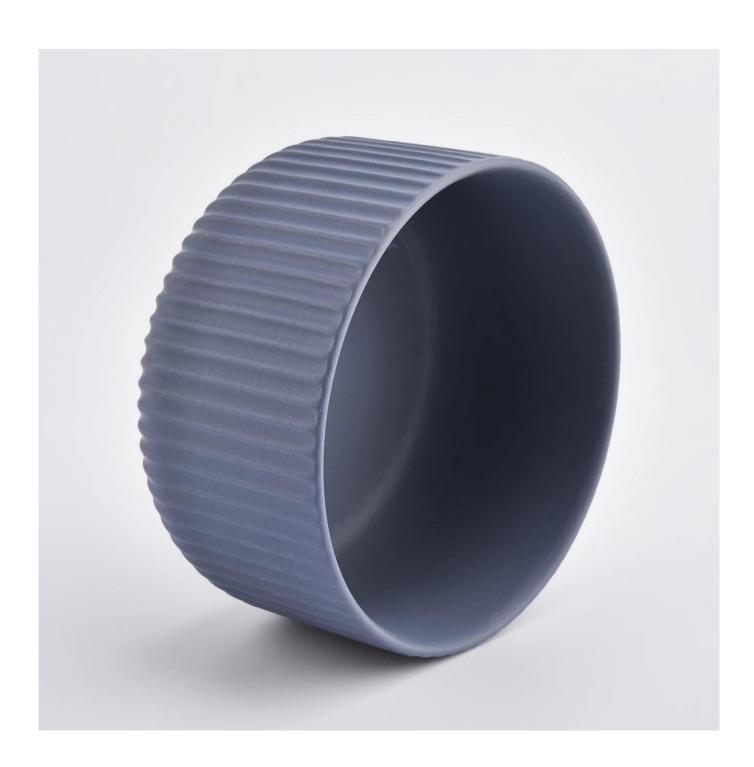

Sunny Glassware is the leading candle holder manufacturer in China.

dryžuotos keraminės juodos žvakių stiklainiai su matiniu juoda spalva Contact us: sales32@sunnyglassware.com for more details

| product name | Unique Three Feet Ceramic Vessels For Candle Plant |
|--------------|----------------------------------------------------|
| Item Number  | SGMK21032206                                       |

| Size                    | Top dia: 115 mm Bottom dia: 85 mm Height: 65 mm Weight: 322 g Capacity: 440 ml MOQ: 3000 pieces                                                                                  |
|-------------------------|----------------------------------------------------------------------------------------------------------------------------------------------------------------------------------|
| Capacity                | candle holders of different sizes etc. It"s available                                                                                                                            |
| Sampling time           | 1.5 days if the shape and size of the products exist<br>2.15 days if you need a new shape and size of the products                                                               |
| package                 | Regular security packing 24 pieces / 36 pieces / 48 pieces and so on for export carton with egg divider                                                                          |
| MOQ                     | 3000pcs                                                                                                                                                                          |
| Delivery time           | Within 55 days of order confirmation                                                                                                                                             |
| Payment terms           | 30% deposit by T / T in advance, the balance after showing the copy of B / L $$                                                                                                  |
| Product characteristics | 1. High quality and competitive prices 2. ASTM test 3. Ecological 4. It is widely aimed at weddings, parties, home, bars etc. 5. ceramic contianer with transmutation decoration |