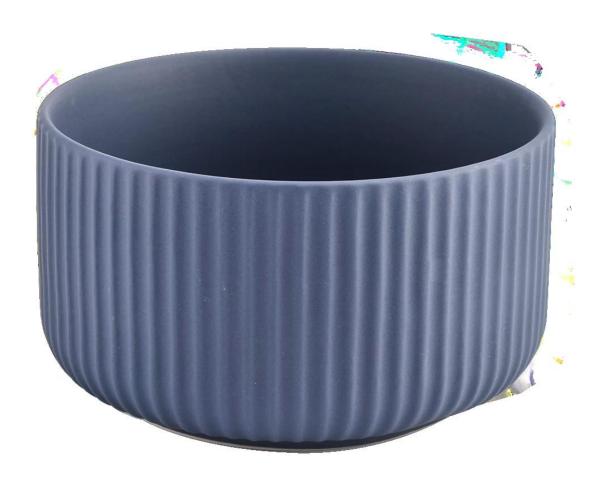

Sunny Glassware is the leading candle holder manufacturer in China.

dryžuotos keraminės juodos žvakių stiklainiai su matiniu juoda spalva Contact us: sales32@sunnyglassware.com for more details

| product name | Unique Three Feet Ceramic Vessels For Candle Plant |
|--------------|----------------------------------------------------|
| Item Number  | SGMK21032206                                       |

| Size                    | Top dia: 115 mm Bottom dia: 85 mm Height: 65 mm Weight: 322 g Capacity: 440 ml MOQ: 3000 pieces                                                                                  |
|-------------------------|----------------------------------------------------------------------------------------------------------------------------------------------------------------------------------|
| Capacity                | candle holders of different sizes etc. It"s available                                                                                                                            |
| Sampling time           | 1.5 days if the shape and size of the products exist<br>2.15 days if you need a new shape and size of the products                                                               |
| package                 | Regular security packing 24 pieces / 36 pieces / 48 pieces and so on for export carton with egg divider                                                                          |
| MOQ                     | 3000pcs                                                                                                                                                                          |
| Delivery time           | Within 55 days of order confirmation                                                                                                                                             |
| Payment terms           | 30% deposit by T / T in advance, the balance after showing the copy of B / L $$                                                                                                  |
| Product characteristics | 1. High quality and competitive prices 2. ASTM test 3. Ecological 4. It is widely aimed at weddings, parties, home, bars etc. 5. ceramic contianer with transmutation decoration |