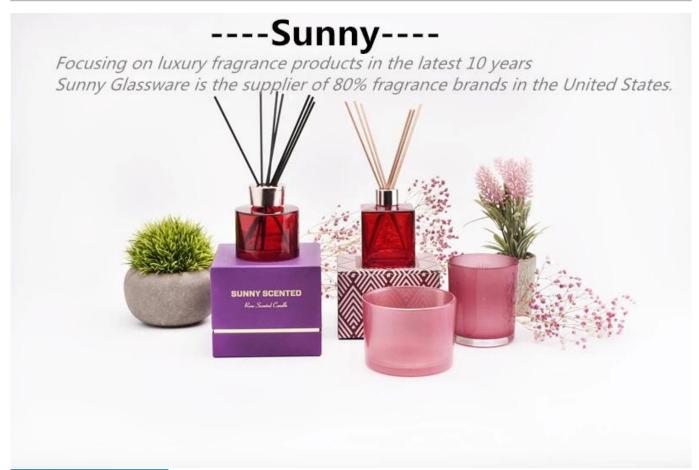

## dark blue glass candle jar 12 oz capacity



### product description

| 101                                                          | L                                                                                    |  |  |
|--------------------------------------------------------------|--------------------------------------------------------------------------------------|--|--|
| specification                                                | Item no.: SG88100                                                                    |  |  |
|                                                              | Top Dia: 88mm                                                                        |  |  |
|                                                              | Bottom diameter: 81mm