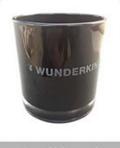

## dark blue glass candle jar 12 oz capacity

### product description

| 101                                                          | L                                                                                    |  |  |
|--------------------------------------------------------------|--------------------------------------------------------------------------------------|--|--|
| specification                                                | Item no.: SG88100                                                                    |  |  |
|                                                              | Top Dia: 88mm                                                                        |  |  |
|                                                              | Bottom diameter: 81mm                                                                |  |  |
|                                                              | Height: 100mm.                                                                       |  |  |
|                                                              | Capacity: 410ml.                                                                     |  |  |
| sampling time                                                | 1. 5 days if there is glassy and size                                                |  |  |
|                                                              | 2. 15 days, if you need new shapes and sizes                                         |  |  |
| delivery time                                                | About 35 days after sampling and orders                                              |  |  |
| payment terms 30% of T / T deposit and B / L copy in advance |                                                                                      |  |  |
| delivery                                                     | Through the shipping, you can accept through express delivery and transportation age |  |  |
| Select you                                                   | Various design and size selection                                                    |  |  |
|                                                              | 2 Any color painted, cool, electroplating, laser model processing cutter             |  |  |
|                                                              | 3. Special packaging as a shrink film, color gift box, white gift box, etc.          |  |  |
|                                                              | We have professional seminars and warehouses to ensure delivery time                 |  |  |
|                                                              |                                                                                      |  |  |
|                                                              |                                                                                      |  |  |