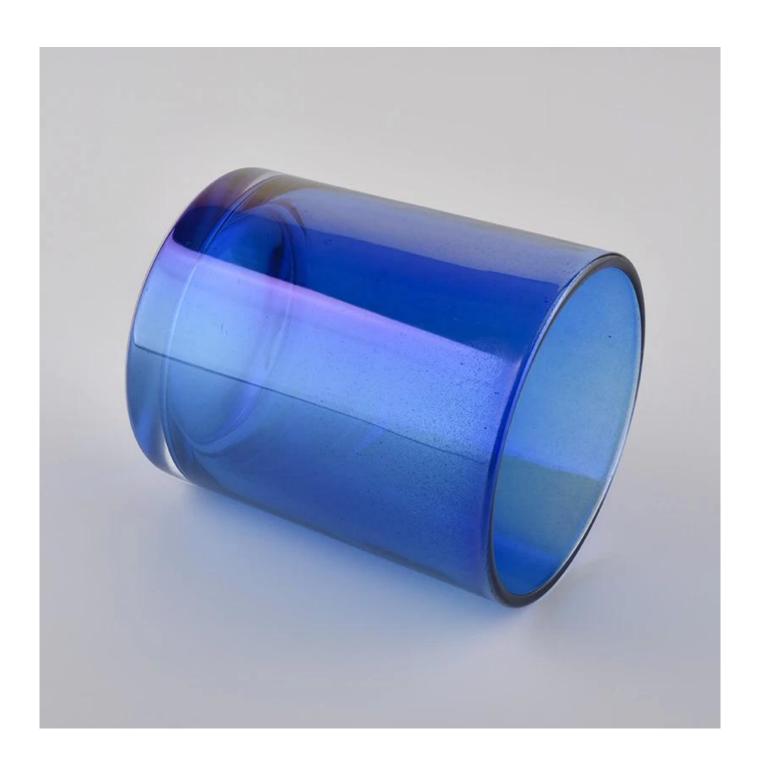

## dark blue glass candle jar 12 oz capacity

### product description

| 101                                                          | L                                                                                    |  |  |
|--------------------------------------------------------------|--------------------------------------------------------------------------------------|--|--|
| specification                                                | Item no.: SG88100                                                                    |  |  |
|                                                              | Top Dia: 88mm                                                                        |  |  |
|                                                              | Bottom diameter: 81mm                                                                |  |  |
|                                                              | Height: 100mm.                                                                       |  |  |
|                                                              | Capacity: 410ml.                                                                     |  |  |
| sampling time                                                | 1. 5 days if there is glassy and size                                                |  |  |
|                                                              | 2. 15 days, if you need new shapes and sizes                                         |  |  |
| delivery time                                                | About 35 days after sampling and orders                                              |  |  |
| payment terms 30% of T / T deposit and B / L copy in advance |                                                                                      |  |  |
| delivery                                                     | Through the shipping, you can accept through express delivery and transportation age |  |  |
| Select you                                                   | Various design and size selection                                                    |  |  |
|                                                              | 2 Any color painted, cool, electroplating, laser model processing cutter             |  |  |
|                                                              | 3. Special packaging as a shrink film, color gift box, white gift box, etc.          |  |  |
|                                                              | We have professional seminars and warehouses to ensure delivery time                 |  |  |
|                                                              |                                                                                      |  |  |
|                                                              |                                                                                      |  |  |