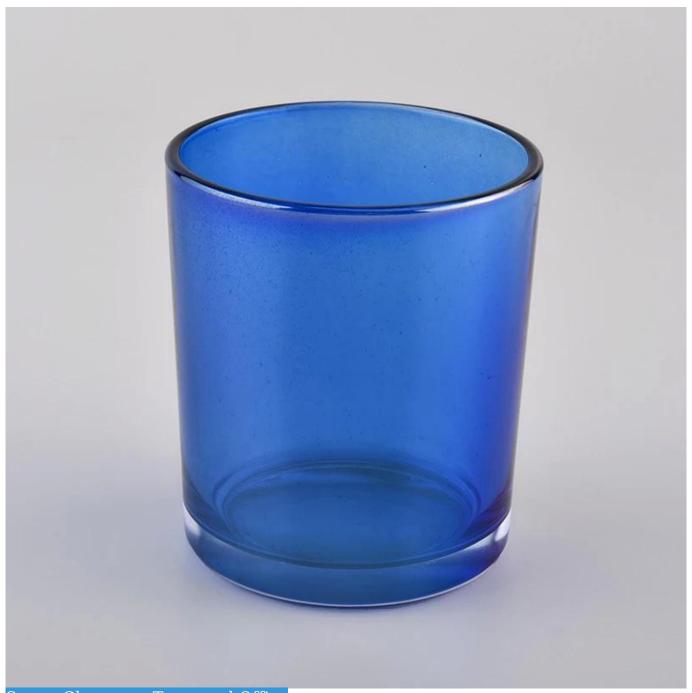

## dark blue glass candle jar 12 oz capacity

### product description

| 101                                                          | L                                                                                    |  |  |
|--------------------------------------------------------------|--------------------------------------------------------------------------------------|--|--|
| specification                                                | Item no.: SG88100                                                                    |  |  |
|                                                              | Top Dia: 88mm                                                                        |  |  |
|                                                              | Bottom diameter: 81mm                                                                |  |  |
|                                                              | Height: 100mm.                                                                       |  |  |
|                                                              | Capacity: 410ml.                                                                     |  |  |
| sampling time                                                | 1. 5 days if there is glassy and size                                                |  |  |
|                                                              | 2. 15 days, if you need new shapes and sizes                                         |  |  |
| delivery time                                                | About 35 days after sampling and orders                                              |  |  |
| payment terms 30% of T / T deposit and B / L copy in advance |                                                                                      |  |  |
| delivery                                                     | Through the shipping, you can accept through express delivery and transportation age |  |  |
| Select you                                                   | Various design and size selection                                                    |  |  |
|                                                              | 2 Any color painted, cool, electroplating, laser model processing cutter             |  |  |
|                                                              | 3. Special packaging as a shrink film, color gift box, white gift box, etc.          |  |  |
|                                                              | We have professional seminars and warehouses to ensure delivery time                 |  |  |
|                                                              |                                                                                      |  |  |
|                                                              |                                                                                      |  |  |