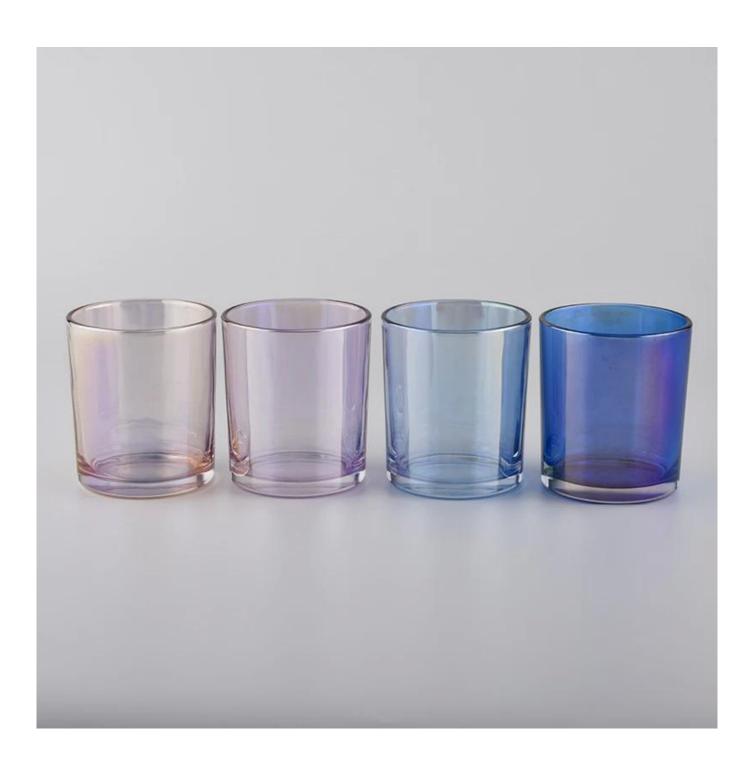

## dark blue glass candle jar 12 oz capacity

### product description

| 101                                                          | L                                                                                    |  |  |
|--------------------------------------------------------------|--------------------------------------------------------------------------------------|--|--|
| specification                                                | Item no.: SG88100                                                                    |  |  |
|                                                              | Top Dia: 88mm                                                                        |  |  |
|                                                              | Bottom diameter: 81mm                                                                |  |  |
|                                                              | Height: 100mm.                                                                       |  |  |
|                                                              | Capacity: 410ml.                                                                     |  |  |
| sampling time                                                | 1. 5 days if there is glassy and size                                                |  |  |
|                                                              | 2. 15 days, if you need new shapes and sizes                                         |  |  |
| delivery time                                                | About 35 days after sampling and orders                                              |  |  |
| payment terms 30% of T / T deposit and B / L copy in advance |                                                                                      |  |  |
| delivery                                                     | Through the shipping, you can accept through express delivery and transportation age |  |  |
| Select you                                                   | Various design and size selection                                                    |  |  |
|                                                              | 2 Any color painted, cool, electroplating, laser model processing cutter             |  |  |
|                                                              | 3. Special packaging as a shrink film, color gift box, white gift box, etc.          |  |  |
|                                                              | We have professional seminars and warehouses to ensure delivery time                 |  |  |
|                                                              |                                                                                      |  |  |
|                                                              |                                                                                      |  |  |