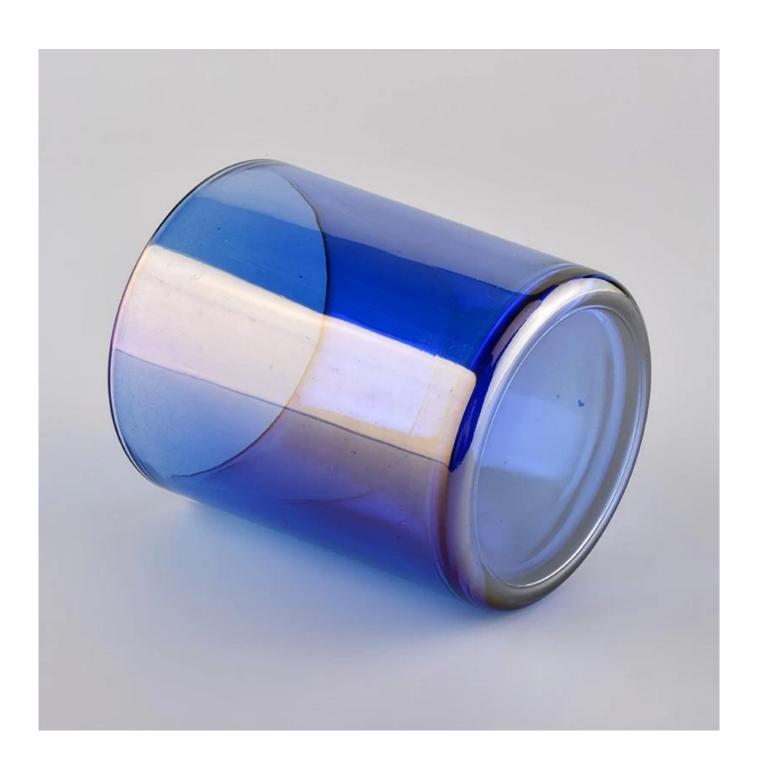

## dark blue glass candle jar 12 oz capacity

### product description

| 101                                                          | L                                                                                    |  |  |
|--------------------------------------------------------------|--------------------------------------------------------------------------------------|--|--|
| specification                                                | Item no.: SG88100                                                                    |  |  |
|                                                              | Top Dia: 88mm                                                                        |  |  |
|                                                              | Bottom diameter: 81mm                                                                |  |  |
|                                                              | Height: 100mm.                                                                       |  |  |
|                                                              | Capacity: 410ml.                                                                     |  |  |
| sampling time                                                | 1. 5 days if there is glassy and size                                                |  |  |
|                                                              | 2. 15 days, if you need new shapes and sizes                                         |  |  |
| delivery time                                                | About 35 days after sampling and orders                                              |  |  |
| payment terms 30% of T / T deposit and B / L copy in advance |                                                                                      |  |  |
| delivery                                                     | Through the shipping, you can accept through express delivery and transportation age |  |  |
| Select you                                                   | Various design and size selection                                                    |  |  |
|                                                              | 2 Any color painted, cool, electroplating, laser model processing cutter             |  |  |
|                                                              | 3. Special packaging as a shrink film, color gift box, white gift box, etc.          |  |  |
|                                                              | We have professional seminars and warehouses to ensure delivery time                 |  |  |
|                                                              |                                                                                      |  |  |
|                                                              |                                                                                      |  |  |