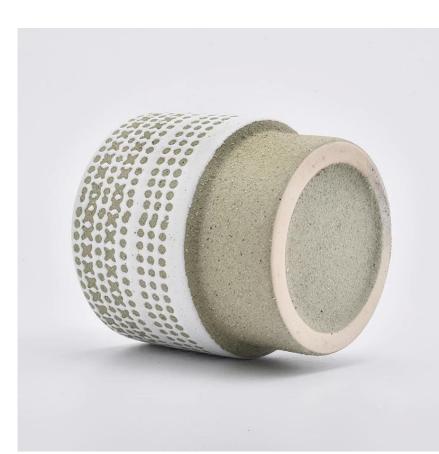

Item name[]SGYC19082234Top dia:108mm Bottom dia:93mm Height:108mm Weight:415g Capacity:620ml MOQ:3,000PCS

Custom designs and different sizes available

With our strong support, our customers are growing rapidly, from small labs to industry leaders.