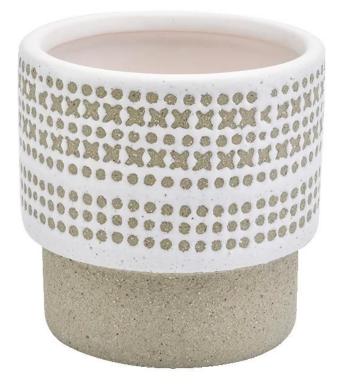

Item name[]SGYC19082234Top dia:108mm Bottom dia:93mm Height:108mm Weight:415g Capacity:620ml MOQ:3,000PCS

Custom designs and different sizes available

With our strong support, our customers are growing rapidly, from small labs to industry leaders.