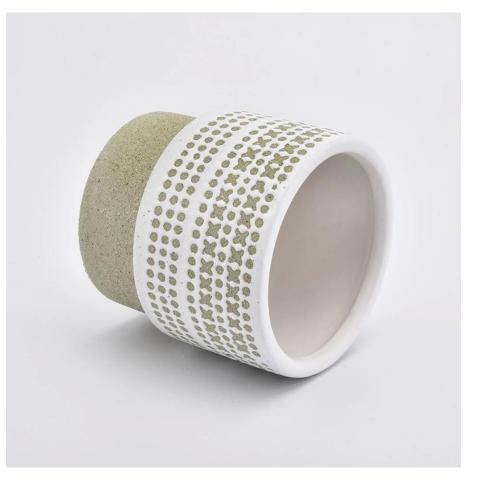

Item name[]SGYC19082234Top dia:108mm Bottom dia:93mm Height:108mm Weight:415g Capacity:620ml MOQ:3,000PCS

Custom designs and different sizes available

With our strong support, our customers are growing rapidly, from small labs to industry leaders.