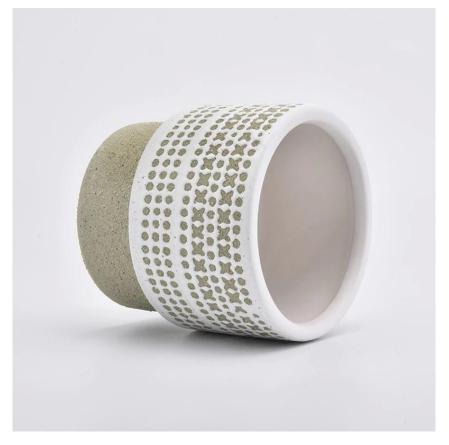

Item name[]SGYC19082234Top dia:108mm Bottom dia:93mm Height:108mm Weight:415g Capacity:620ml MOQ:3,000PCS

Custom designs and different sizes available

With our strong support, our customers are growing rapidly, from small labs to industry leaders.