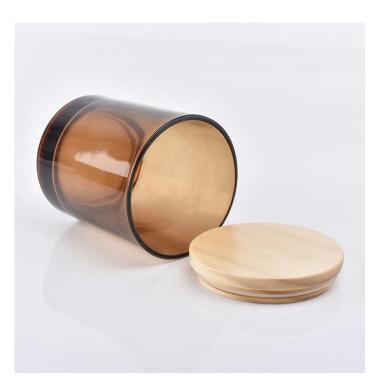

## Flexible size design allows your market to grow rapidly

item NO[]SG8090 Top dia:80mm Bottom dia:74mm Height:90mm Weight:303g Capacity:290ml Custom designs and different sizes available

With our strong support, our customers are growing rapidly, from small labs to industry leaders.