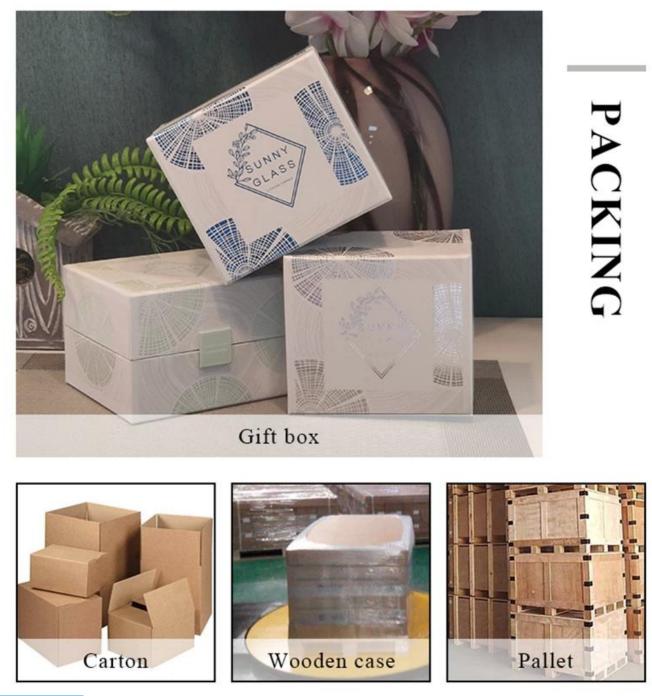

| Product Features1. Home decorations glass candle jar from high quality |                                                                           |  |  |  |
|------------------------------------------------------------------------|---------------------------------------------------------------------------|--|--|--|
|                                                                        | 2. Suitable for use at hotel, home, etc.                                  |  |  |  |
| 3. Meet the ASTM Test                                                  |                                                                           |  |  |  |
|                                                                        |                                                                           |  |  |  |
| For your choico                                                        | 1. Various decigns and sizes for selection                                |  |  |  |
| For your choice                                                        | 1. Various designs and sizes for selection                                |  |  |  |
|                                                                        | 2 Any color painted, cool, plating, laser model Processing cutter         |  |  |  |
|                                                                        | 3. Special package as shrink film, color gift box, white gift box, etc.   |  |  |  |
|                                                                        | 4. We have a professional workshop and warehouse for ensure delivery time |  |  |  |
|                                                                        |                                                                           |  |  |  |
|                                                                        |                                                                           |  |  |  |