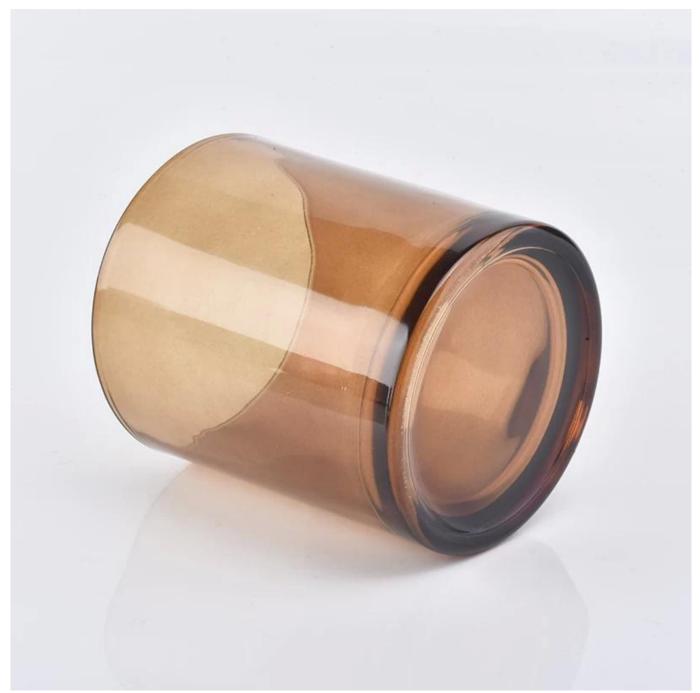

## Flexible size design allows your market to grow rapidly

item NO[]SG8090 Top dia:80mm Bottom dia:74mm Height:90mm Weight:303g Capacity:290ml Custom designs and different sizes available

With our strong support, our customers are growing rapidly, from small labs to industry leaders.