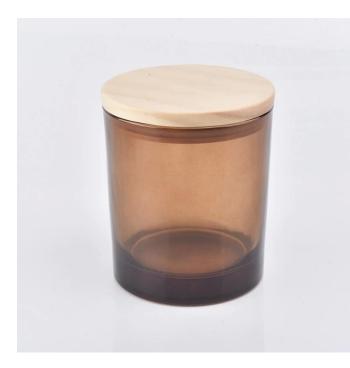

## Flexible size design allows your market to grow rapidly

item NO[]SG8090 Top dia:80mm Bottom dia:74mm Height:90mm Weight:303g Capacity:290ml Custom designs and different sizes available

With our strong support, our customers are growing rapidly, from small labs to industry leaders.