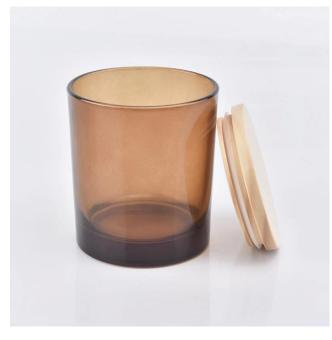

## Flexible size design allows your market to grow rapidly

item NO[]SG8090 Top dia:80mm Bottom dia:74mm Height:90mm Weight:303g Capacity:290ml Custom designs and different sizes available

With our strong support, our customers are growing rapidly, from small labs to industry leaders.