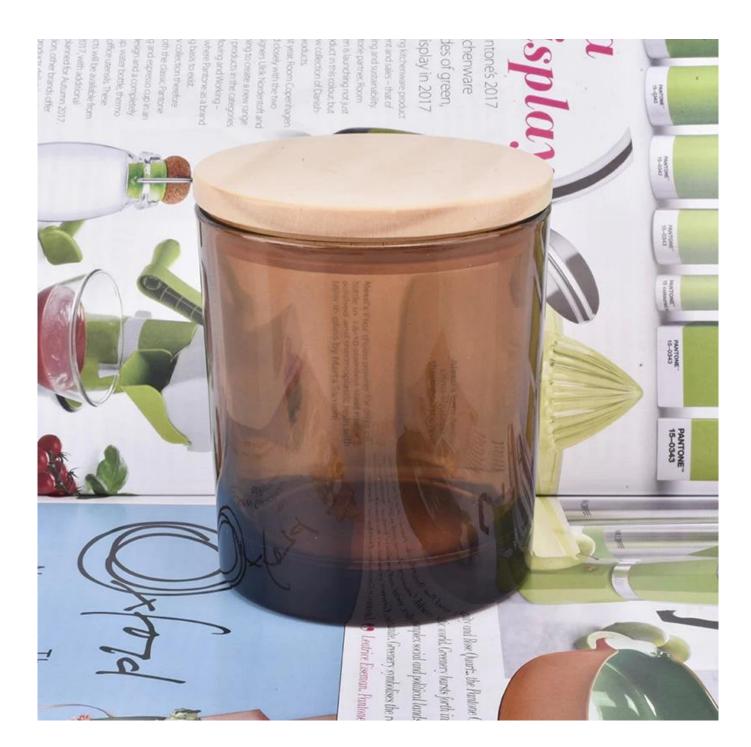

## Wholesale Amber glass candle jars with wooden lids

Why Choose Sunny Glassware

- Upmost dedication to design, never compression on quality
- Sunny Glassware strictly protect the customers" designs, all the newly designed items from us haven"t been copied in three years.
- Product quality is the major focus in Sunny Glassware. Sunny Glassware once demolished 80,000 pcs of glass vessel with barely visible blemish.

## Flexible size design allows your market to grow rapidly

item NO[]SG8090 Top dia:80mm Bottom dia:74mm Height:90mm Weight:303g Capacity:290ml Custom designs and different sizes available

With our strong support, our customers are growing rapidly, from small labs to industry leaders.