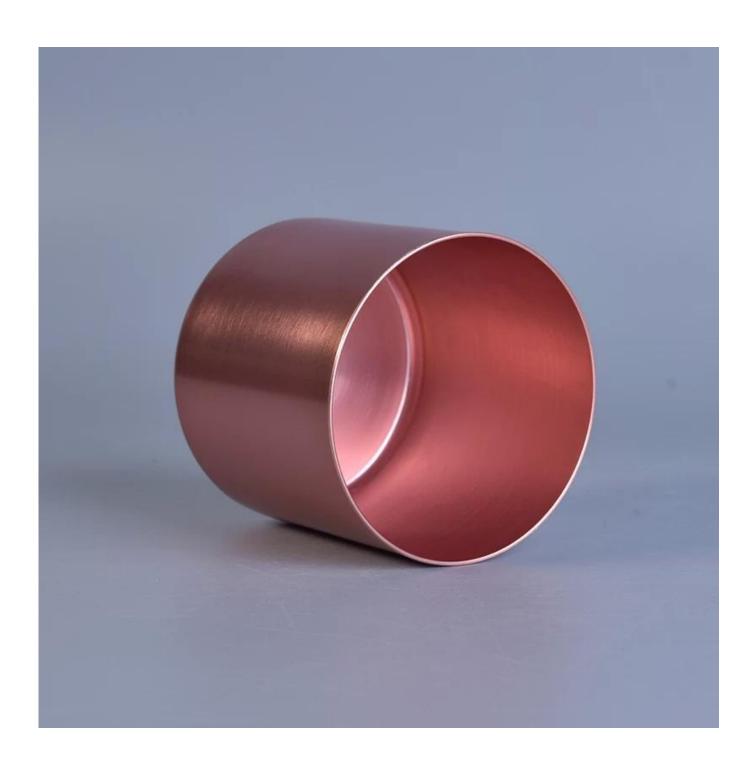

### red painted metal pillar candle holders

| Item number.             | SGJBS17060903B                                                      |
|--------------------------|---------------------------------------------------------------------|
| Material                 | Aluminum Metal Candle Holder                                        |
| Craft                    | machine made                                                        |
| Samples time             | 1. 5 days if there is a form and size                               |
|                          | 2. 15 days, if you need a new shape and size                        |
| Product Capacity         | 500,000 ~ 1,000,000 pieces per month                                |
|                          | Machine Made Aluminum Metal Candle Holder from high quality.        |
|                          | 2. Could be sprayed any color, even silver or golden electroplated. |
| The Features of products | 3. Suitable for use in hotel, house, etc.                           |
|                          | 4. Eco-friendly.                                                    |
|                          | 5. Meet FDA test , ASTM, CA 65 test                                 |