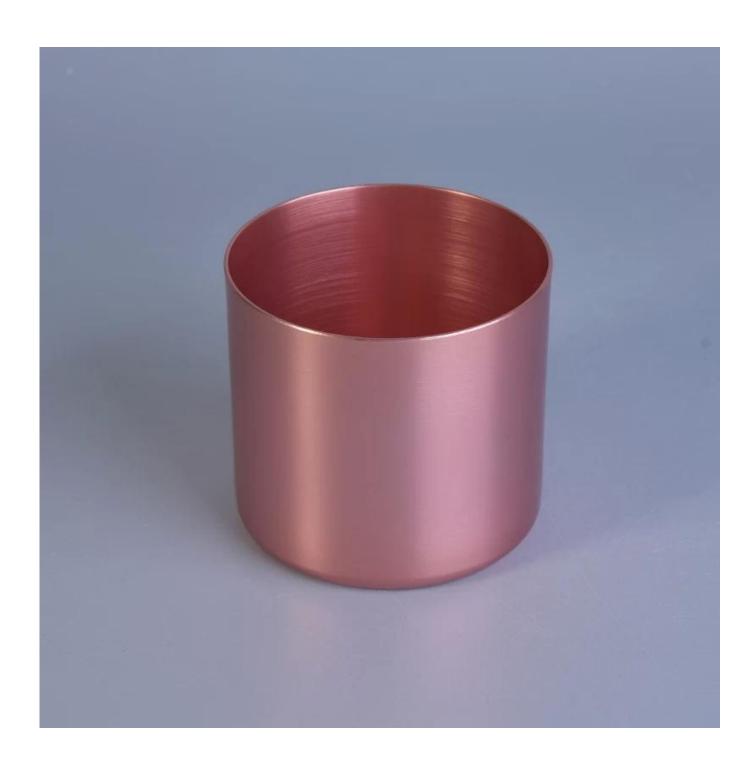

### red painted metal pillar candle holders

| Item number.             | SGJBS17060903B                                                      |
|--------------------------|---------------------------------------------------------------------|
| Material                 | Aluminum Metal Candle Holder                                        |
| Craft                    | machine made                                                        |
| Samples time             | 1. 5 days if there is a form and size                               |
|                          | 2. 15 days, if you need a new shape and size                        |
| Product Capacity         | 500,000 ~ 1,000,000 pieces per month                                |
|                          | Machine Made Aluminum Metal Candle Holder from high quality.        |
|                          | 2. Could be sprayed any color, even silver or golden electroplated. |
| The Features of products | 3. Suitable for use in hotel, house, etc.                           |
|                          | 4. Eco-friendly.                                                    |
|                          | 5. Meet FDA test , ASTM, CA 65 test                                 |