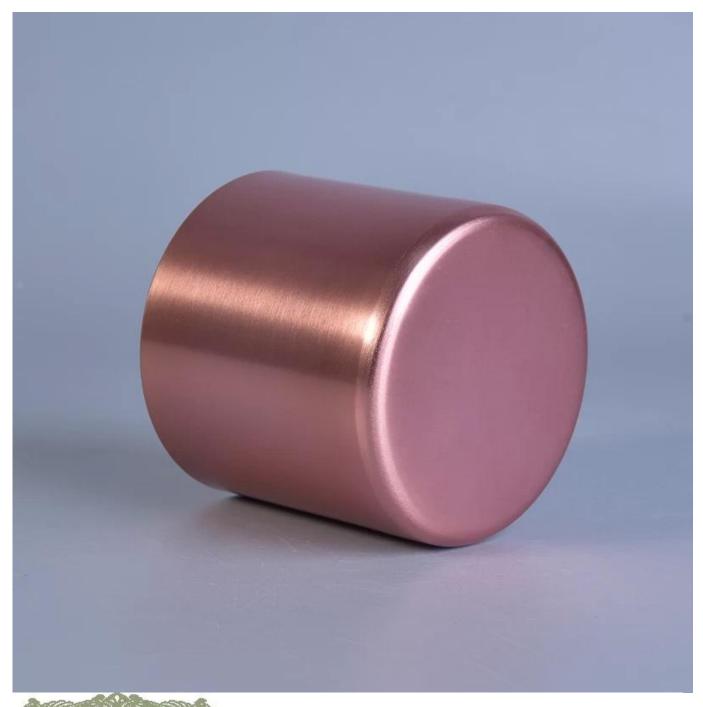

### red painted metal pillar candle holders

| Item number.             | SGJBS17060903B                                                      |
|--------------------------|---------------------------------------------------------------------|
| Material                 | Aluminum Metal Candle Holder                                        |
| Craft                    | machine made                                                        |
| Samples time             | 1. 5 days if there is a form and size                               |
|                          | 2. 15 days, if you need a new shape and size                        |
| Product Capacity         | 500,000 ~ 1,000,000 pieces per month                                |
|                          | Machine Made Aluminum Metal Candle Holder from high quality.        |
|                          | 2. Could be sprayed any color, even silver or golden electroplated. |
| The Features of products | 3. Suitable for use in hotel, house, etc.                           |
|                          | 4. Eco-friendly.                                                    |
|                          | 5. Meet FDA test , ASTM, CA 65 test                                 |

#### Usage of Product

- 1. Aluminum Metal canlde holders can be used in wedding decoration, home decoration, party,banquet ect,
- 2. This candle container is very great as a gorgeous centerpiece for an event
- 3. The Aluminum Metal candle jars can decorate your indoors and outdoors with different effects, such as color sprayed, silver or golden electroplated.
- 4. The Aluminum Metal candle vessel is a wonderful gift as housewarmings and other events.