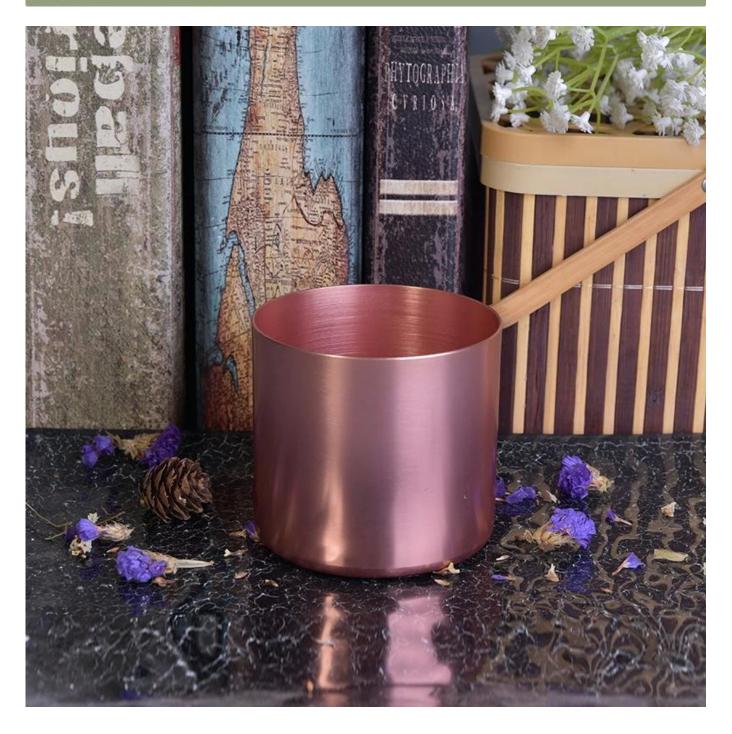

#### Usage of Product

- 1. Aluminum Metal canlde holders can be used in wedding decoration, home decoration, party,banquet ect,
- 2. This candle container is very great as a gorgeous centerpiece for an event
- 3. The Aluminum Metal candle jars can decorate your indoors and outdoors with different effects, such as color sprayed, silver or golden electroplated.
- 4. The Aluminum Metal candle vessel is a wonderful gift as housewarmings and other events.