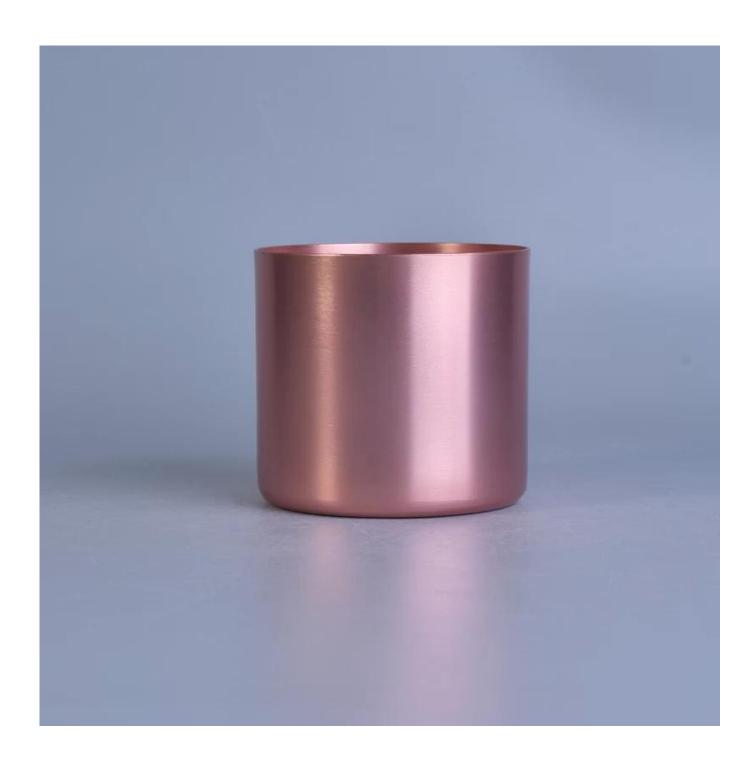

### red painted metal pillar candle holders

| Item number.             | SGJBS17060903B                                                      |
|--------------------------|---------------------------------------------------------------------|
| Material                 | Aluminum Metal Candle Holder                                        |
| Craft                    | machine made                                                        |
| Samples time             | 1. 5 days if there is a form and size                               |
|                          | 2. 15 days, if you need a new shape and size                        |
| Product Capacity         | 500,000 ~ 1,000,000 pieces per month                                |
|                          | Machine Made Aluminum Metal Candle Holder from high quality.        |
|                          | 2. Could be sprayed any color, even silver or golden electroplated. |
| The Features of products | 3. Suitable for use in hotel, house, etc.                           |
|                          | 4. Eco-friendly.                                                    |
|                          | 5. Meet FDA test , ASTM, CA 65 test                                 |