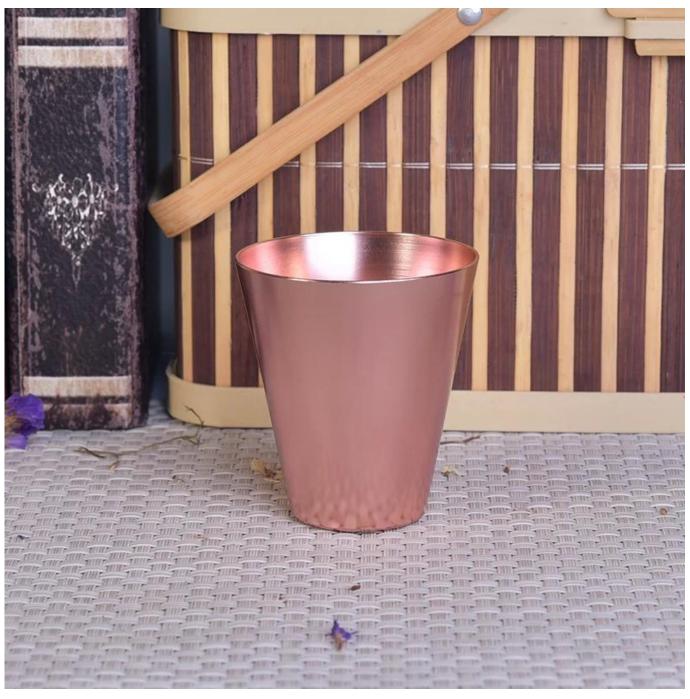

## **Colorful Mini Votive Metal Taper Candle Holders Set**

| Item number.             | SGJBS17060905                                                                                                                                                                                                                                                              |
|--------------------------|----------------------------------------------------------------------------------------------------------------------------------------------------------------------------------------------------------------------------------------------------------------------------|
| Material                 | Aluminum Metal Candle Holder                                                                                                                                                                                                                                               |
| Craft                    | machine made                                                                                                                                                                                                                                                               |
| Samples time             | 1. 5 days if there is a form and size                                                                                                                                                                                                                                      |
|                          | 2. 15 days, if you need a new shape and size                                                                                                                                                                                                                               |
| Product Capacity         | 500,000 ~ 1,000,000 pieces per month                                                                                                                                                                                                                                       |
| The Features of products | <ol> <li>Machine Made Aluminum Metal Candle Holder from high quality.</li> <li>Could be sprayed any color, even silver or golden electroplated.</li> <li>Suitable for use in hotel, house, etc.</li> <li>Eco-friendly.</li> <li>Meet FDA test, ASTM, CA 65 test</li> </ol> |

## Usage of Product

- 1. Aluminum Metal canlde holders can be used in wedding decoration, home decoration, party,banquet ect,
- 2. This candle container is very great as a gorgeous centerpiece for an event
- 3. The Aluminum Metal candle jars can decorate your indoors and outdoors with different effects, such as color sprayed, silver or golden electroplated.
- 4. The Aluminum Metal candle vessel is a wonderful gift as housewarmings and other events.