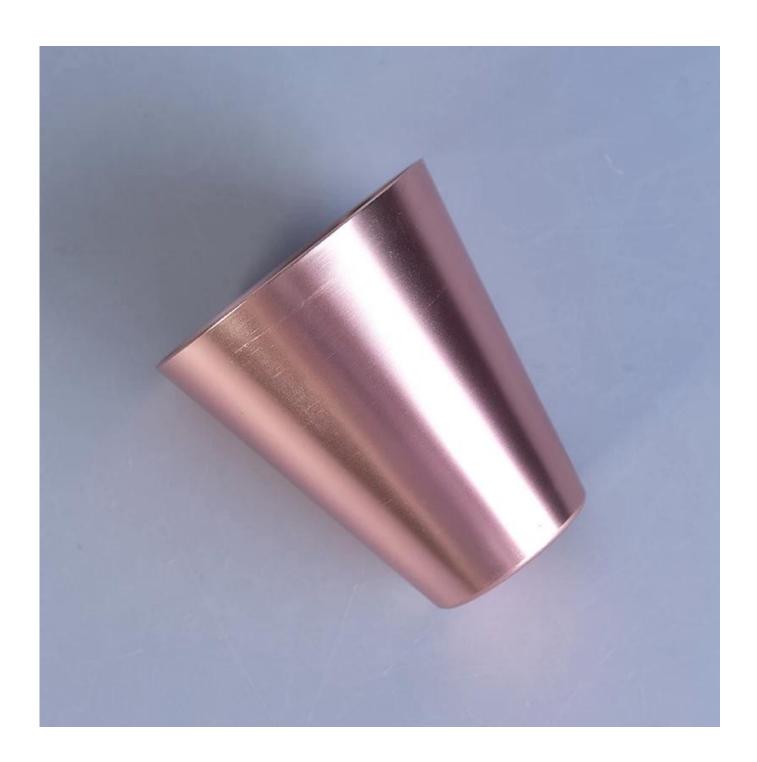

## **Colorful Mini Votive Metal Taper Candle Holders Set**

| Item number.             | SGJBS17060905                                                                                                                                                                                                                                                              |
|--------------------------|----------------------------------------------------------------------------------------------------------------------------------------------------------------------------------------------------------------------------------------------------------------------------|
| Material                 | Aluminum Metal Candle Holder                                                                                                                                                                                                                                               |
| Craft                    | machine made                                                                                                                                                                                                                                                               |
| Samples time             | 1. 5 days if there is a form and size                                                                                                                                                                                                                                      |
|                          | 2. 15 days, if you need a new shape and size                                                                                                                                                                                                                               |
| Product Capacity         | 500,000 ~ 1,000,000 pieces per month                                                                                                                                                                                                                                       |
| The Features of products | <ol> <li>Machine Made Aluminum Metal Candle Holder from high quality.</li> <li>Could be sprayed any color, even silver or golden electroplated.</li> <li>Suitable for use in hotel, house, etc.</li> <li>Eco-friendly.</li> <li>Meet FDA test, ASTM, CA 65 test</li> </ol> |

## Usage of Product

- 1. Aluminum Metal canlde holders can be used in wedding decoration, home decoration, party,banquet ect,
- 2. This candle container is very great as a gorgeous centerpiece for an event
- 3. The Aluminum Metal candle jars can decorate your indoors and outdoors with different effects, such as color sprayed, silver or golden electroplated.
- 4. The Aluminum Metal candle vessel is a wonderful gift as housewarmings and other events.