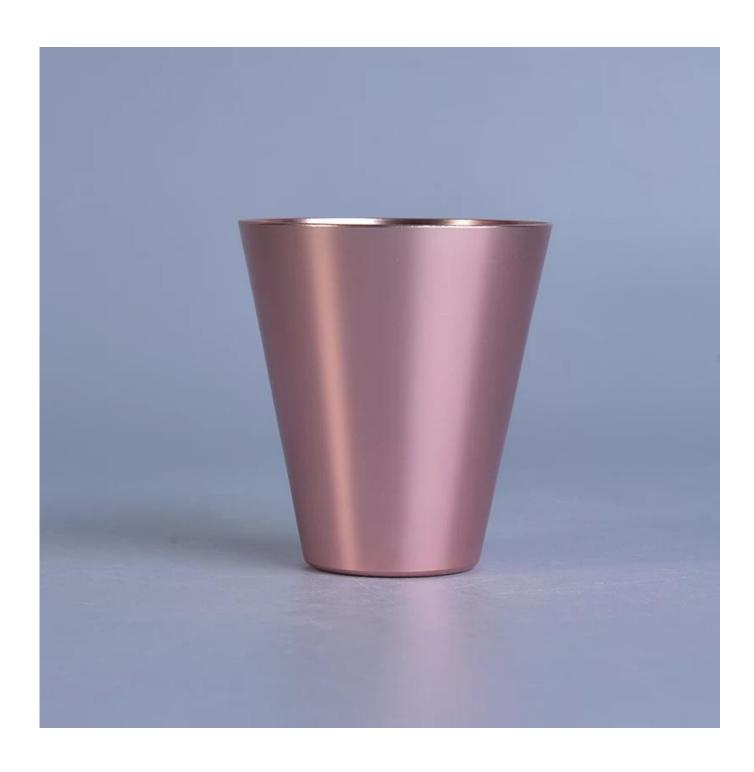

## **Colorful Mini Votive Metal Taper Candle Holders Set**

| Item number.             | SGJBS17060905                                                                                                                                                                                                                                                              |
|--------------------------|----------------------------------------------------------------------------------------------------------------------------------------------------------------------------------------------------------------------------------------------------------------------------|
| Material                 | Aluminum Metal Candle Holder                                                                                                                                                                                                                                               |
| Craft                    | machine made                                                                                                                                                                                                                                                               |
| Samples time             | 1. 5 days if there is a form and size                                                                                                                                                                                                                                      |
|                          | 2. 15 days, if you need a new shape and size                                                                                                                                                                                                                               |
| Product Capacity         | 500,000 ~ 1,000,000 pieces per month                                                                                                                                                                                                                                       |
| The Features of products | <ol> <li>Machine Made Aluminum Metal Candle Holder from high quality.</li> <li>Could be sprayed any color, even silver or golden electroplated.</li> <li>Suitable for use in hotel, house, etc.</li> <li>Eco-friendly.</li> <li>Meet FDA test, ASTM, CA 65 test</li> </ol> |

## Usage of Product

- 1. Aluminum Metal canlde holders can be used in wedding decoration, home decoration, party,banquet ect,
- 2. This candle container is very great as a gorgeous centerpiece for an event
- 3. The Aluminum Metal candle jars can decorate your indoors and outdoors with different effects, such as color sprayed, silver or golden electroplated.
- 4. The Aluminum Metal candle vessel is a wonderful gift as housewarmings and other events.