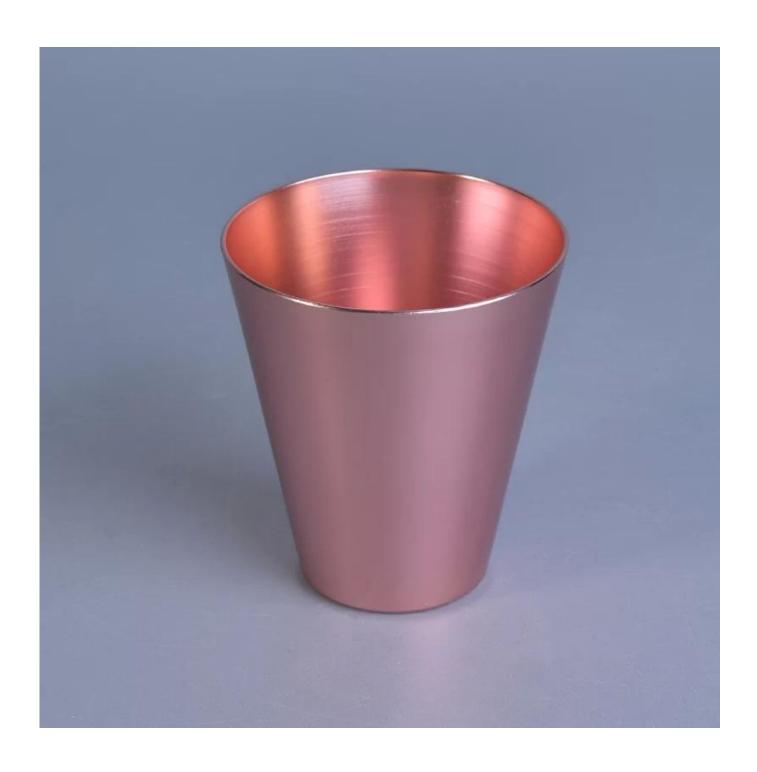

## **Colorful Mini Votive Metal Taper Candle Holders Set**

| Item number.             | SGJBS17060905                                                                                                                                                                                                                                                              |
|--------------------------|----------------------------------------------------------------------------------------------------------------------------------------------------------------------------------------------------------------------------------------------------------------------------|
| Material                 | Aluminum Metal Candle Holder                                                                                                                                                                                                                                               |
| Craft                    | machine made                                                                                                                                                                                                                                                               |
| Samples time             | 1. 5 days if there is a form and size                                                                                                                                                                                                                                      |
|                          | 2. 15 days, if you need a new shape and size                                                                                                                                                                                                                               |
| Product Capacity         | 500,000 ~ 1,000,000 pieces per month                                                                                                                                                                                                                                       |
| The Features of products | <ol> <li>Machine Made Aluminum Metal Candle Holder from high quality.</li> <li>Could be sprayed any color, even silver or golden electroplated.</li> <li>Suitable for use in hotel, house, etc.</li> <li>Eco-friendly.</li> <li>Meet FDA test, ASTM, CA 65 test</li> </ol> |

## Usage of Product

- 1. Aluminum Metal canlde holders can be used in wedding decoration, home decoration, party,banquet ect,
- 2. This candle container is very great as a gorgeous centerpiece for an event
- 3. The Aluminum Metal candle jars can decorate your indoors and outdoors with different effects, such as color sprayed, silver or golden electroplated.
- 4. The Aluminum Metal candle vessel is a wonderful gift as housewarmings and other events.