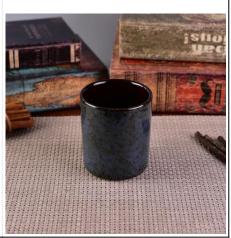

## **Colorful Mini Votive Metal Taper Candle Holders Set**

| Item number.             | SGJBS17060905                                                                                                                                                                                                                                                              |
|--------------------------|----------------------------------------------------------------------------------------------------------------------------------------------------------------------------------------------------------------------------------------------------------------------------|
| Material                 | Aluminum Metal Candle Holder                                                                                                                                                                                                                                               |
| Craft                    | machine made                                                                                                                                                                                                                                                               |
| Samples time             | 1. 5 days if there is a form and size                                                                                                                                                                                                                                      |
|                          | 2. 15 days, if you need a new shape and size                                                                                                                                                                                                                               |
| Product Capacity         | 500,000 ~ 1,000,000 pieces per month                                                                                                                                                                                                                                       |
| The Features of products | <ol> <li>Machine Made Aluminum Metal Candle Holder from high quality.</li> <li>Could be sprayed any color, even silver or golden electroplated.</li> <li>Suitable for use in hotel, house, etc.</li> <li>Eco-friendly.</li> <li>Meet FDA test, ASTM, CA 65 test</li> </ol> |