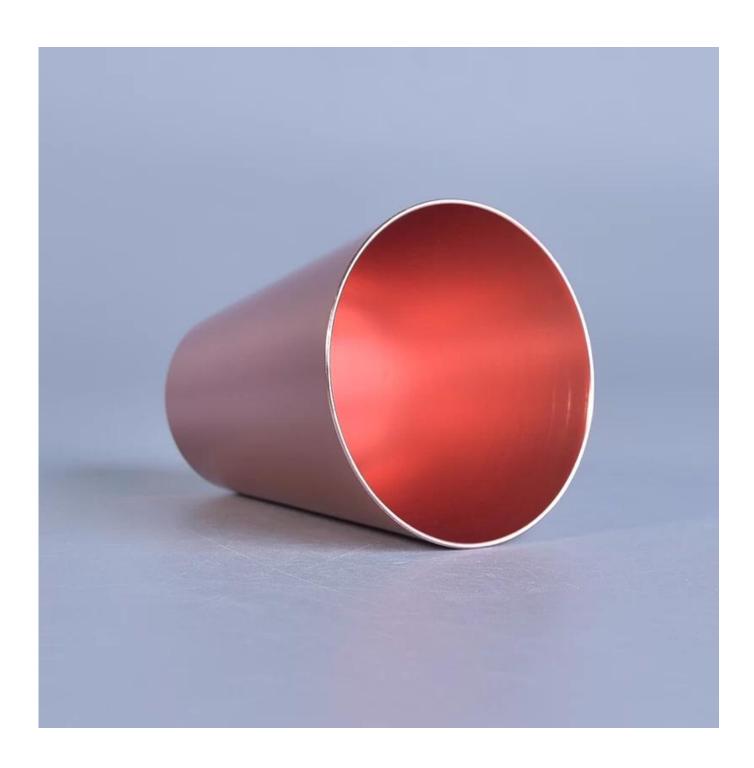

## **Colorful Mini Votive Metal Taper Candle Holders Set**

| Item number.             | SGJBS17060905                                                                                                                                                                                                                                                              |
|--------------------------|----------------------------------------------------------------------------------------------------------------------------------------------------------------------------------------------------------------------------------------------------------------------------|
| Material                 | Aluminum Metal Candle Holder                                                                                                                                                                                                                                               |
| Craft                    | machine made                                                                                                                                                                                                                                                               |
| Samples time             | 1. 5 days if there is a form and size                                                                                                                                                                                                                                      |
|                          | 2. 15 days, if you need a new shape and size                                                                                                                                                                                                                               |
| Product Capacity         | 500,000 ~ 1,000,000 pieces per month                                                                                                                                                                                                                                       |
| The Features of products | <ol> <li>Machine Made Aluminum Metal Candle Holder from high quality.</li> <li>Could be sprayed any color, even silver or golden electroplated.</li> <li>Suitable for use in hotel, house, etc.</li> <li>Eco-friendly.</li> <li>Meet FDA test, ASTM, CA 65 test</li> </ol> |

## Usage of Product

- 1. Aluminum Metal canlde holders can be used in wedding decoration, home decoration, party,banquet ect,
- 2. This candle container is very great as a gorgeous centerpiece for an event
- 3. The Aluminum Metal candle jars can decorate your indoors and outdoors with different effects, such as color sprayed, silver or golden electroplated.
- 4. The Aluminum Metal candle vessel is a wonderful gift as housewarmings and other events.