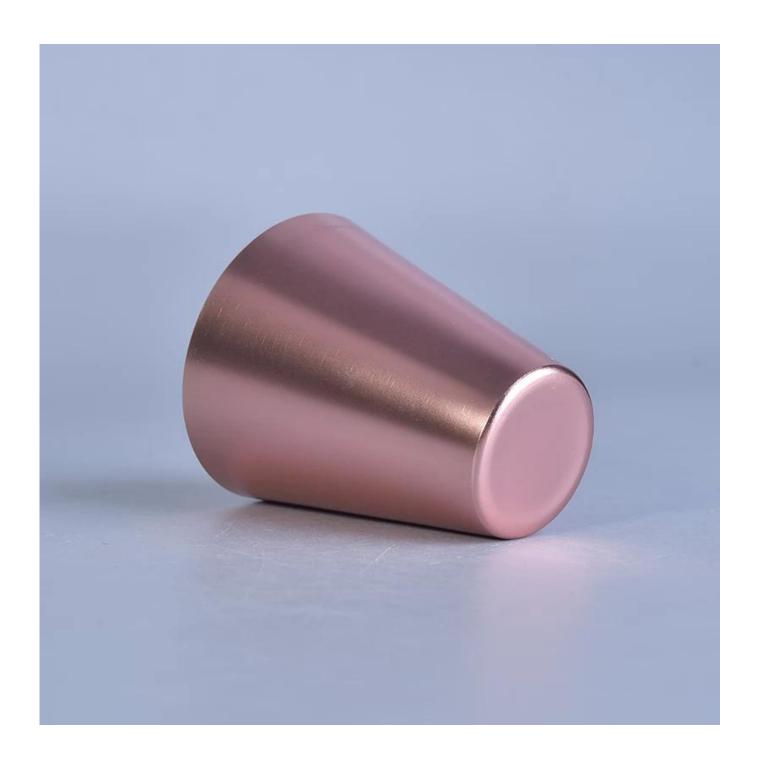

## **Colorful Mini Votive Metal Taper Candle Holders Set**

| Item number.             | SGJBS17060905                                                                                                                                                                                                                                                              |
|--------------------------|----------------------------------------------------------------------------------------------------------------------------------------------------------------------------------------------------------------------------------------------------------------------------|
| Material                 | Aluminum Metal Candle Holder                                                                                                                                                                                                                                               |
| Craft                    | machine made                                                                                                                                                                                                                                                               |
| Samples time             | 1. 5 days if there is a form and size                                                                                                                                                                                                                                      |
|                          | 2. 15 days, if you need a new shape and size                                                                                                                                                                                                                               |
| Product Capacity         | 500,000 ~ 1,000,000 pieces per month                                                                                                                                                                                                                                       |
| The Features of products | <ol> <li>Machine Made Aluminum Metal Candle Holder from high quality.</li> <li>Could be sprayed any color, even silver or golden electroplated.</li> <li>Suitable for use in hotel, house, etc.</li> <li>Eco-friendly.</li> <li>Meet FDA test, ASTM, CA 65 test</li> </ol> |

## Usage of Product

- 1. Aluminum Metal canlde holders can be used in wedding decoration, home decoration, party,banquet ect,
- 2. This candle container is very great as a gorgeous centerpiece for an event
- 3. The Aluminum Metal candle jars can decorate your indoors and outdoors with different effects, such as color sprayed, silver or golden electroplated.
- 4. The Aluminum Metal candle vessel is a wonderful gift as housewarmings and other events.