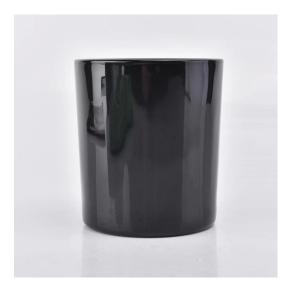

#### Flexible size design allows your market to grow rapidly

Item No.:SG8090-Black Top dia: 80mm Bottom dia:75mm Height:90mm Weight: 250g Capacity: 295ml

Custom designs and different sizes available

With our strong support, our customers are growing rapidly, from small labs to industry leaders.