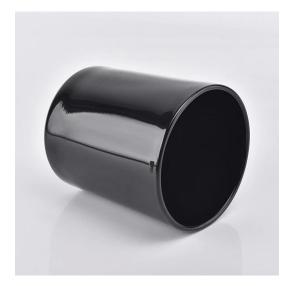

#### Flexible size design allows your market to grow rapidly

Item No.:SG8090-Black Top dia: 80mm Bottom dia:75mm Height:90mm Weight: 250g Capacity: 295ml

Custom designs and different sizes available

With our strong support, our customers are growing rapidly, from small labs to industry leaders.