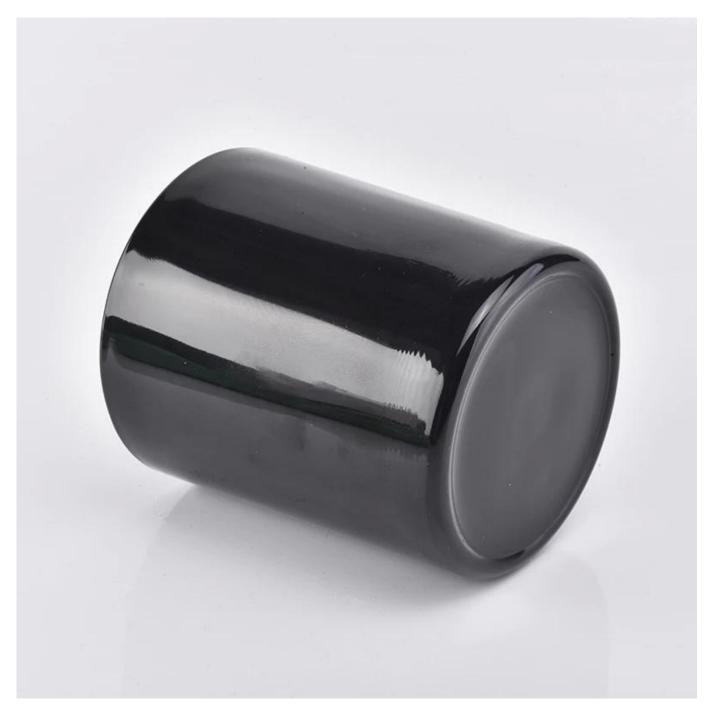

#### Flexible size design allows your market to grow rapidly

Item No.:SG8090-Black Top dia: 80mm Bottom dia:75mm Height:90mm Weight: 250g Capacity: 295ml

Custom designs and different sizes available

With our strong support, our customers are growing rapidly, from small labs to industry leaders.