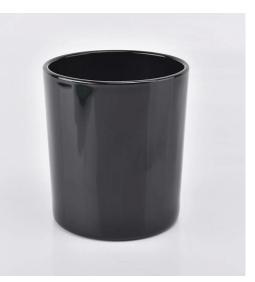

#### Flexible size design allows your market to grow rapidly

Item No.:SG8090-Black Top dia: 80mm Bottom dia:75mm Height:90mm Weight: 250g Capacity: 295ml

Custom designs and different sizes available

With our strong support, our customers are growing rapidly, from small labs to industry leaders.