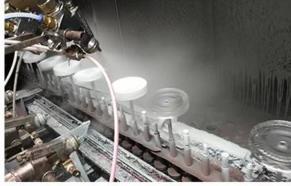

# **DEEP PROCESSING**

01
ELECTROPLATING

02 LASER ENGRAVING

03 SPRAYING

**04**VACUUM

ELECTROPLATING

05 SCREEN PRINTING