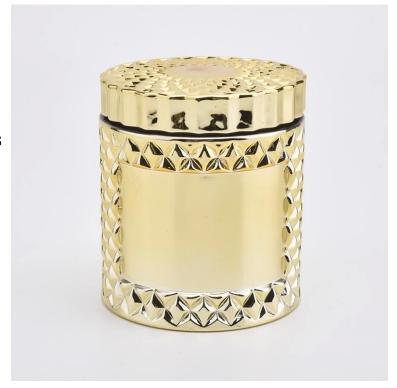

### Luxury electroplating gold glass candle holder with lid

## Flexible size design allows your market to grow rapidly

Item No.:SGHY19082606CCL

Body□

Top dia:85mm Bottom dia: 85mm Height: 80mm

Weight:345g Capacity: 260ml

Lid:

Top dia:83mm Height: 20mm Weight:165g

Custom designs and different sizes available