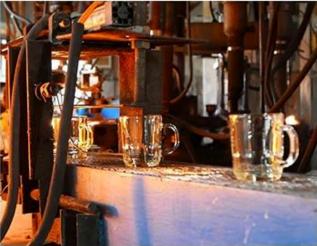

# **DEEP PROCESSING**

01
ELECTROPLATING

02 LASER ENGRAVING

03 SPRAYING

**04**VACUUM

ELECTROPLATING

05 SCREEN PRINTING

## Flexible size design allows your market to grow rapidly

Item No.:SGHY19082606CCL

Body□

Top dia:85mm Bottom dia: 85mm Height: 80mm

Weight:345g Capacity: 260ml

Lid:

Top dia:83mm Height: 20mm Weight:165g

Custom designs and different sizes available