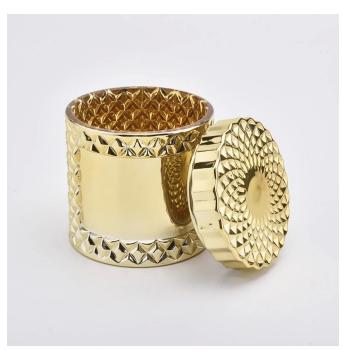

### Luxury electroplating gold glass candle holder with lid

## Flexible size design allows your market to grow rapidly

Item No.:SGHY19082606CCL

Body□

Top dia:85mm Bottom dia: 85mm Height: 80mm

Weight:345g Capacity: 260ml

Lid:

Top dia:83mm Height: 20mm Weight:165g

Custom designs and different sizes available