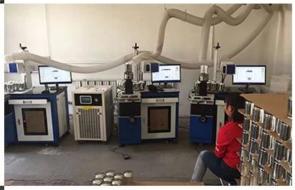

# **DEEP PROCESSING**

01
ELECTROPLATING

02 LASER ENGRAVING

03 SPRAYING

**04**VACUUM

ELECTROPLATING

05 SCREEN PRINTING