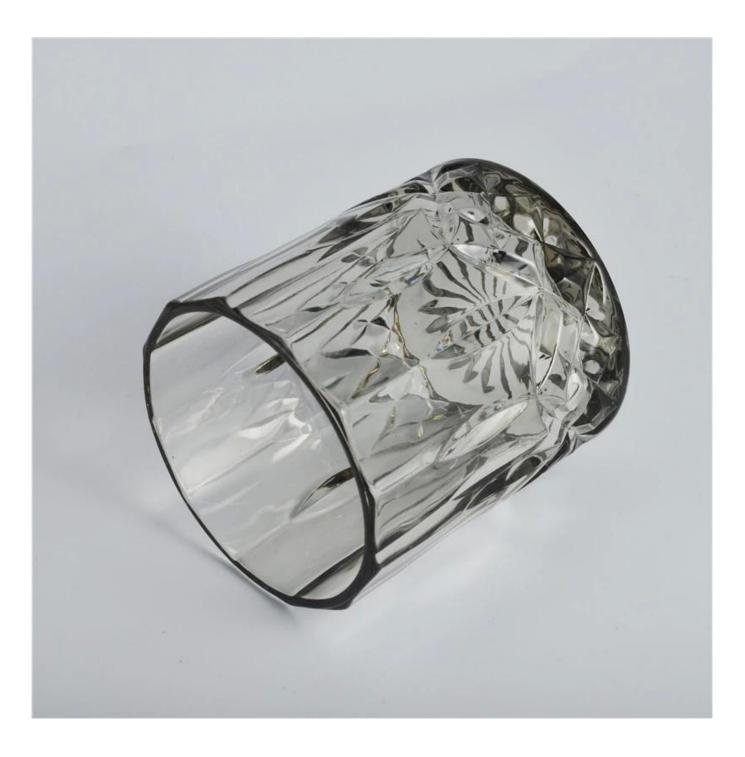

#### Candle Jars Description

| Item no                                                                   | SGLYP16021504                                                                                                        |  |  |  |
|---------------------------------------------------------------------------|----------------------------------------------------------------------------------------------------------------------|--|--|--|
| Material                                                                  | glass candle jar                                                                                                     |  |  |  |
| craft                                                                     | pressed glass candle jars                                                                                            |  |  |  |
| Sample time                                                               | <ol> <li>5 days if there is glass shape and size</li> <li>15 days, if you need new shapes and sizes glass</li> </ol> |  |  |  |
| Packing                                                                   | The usual packing, 4 pieces in the inner box, 48 pieces box                                                          |  |  |  |
| Product<br>Capacity                                                       | 500,000 ~ 1,000,000 pieces per month                                                                                 |  |  |  |
| Delivery time                                                             | Within 35 days after sampling and order confirmed                                                                    |  |  |  |
| Payment terms 30% deposit by T / T in advance and balance against copy of |                                                                                                                      |  |  |  |