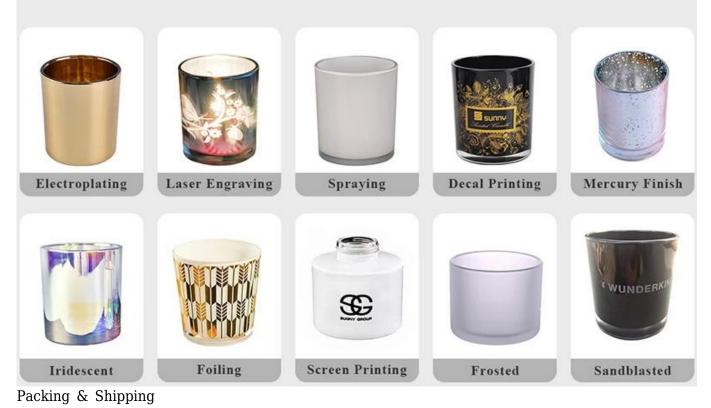

| Delivery | By sea, by air, through express and shipping agent acceptable                                                                                                                                                                                                                                          |  |  |  |  |
|----------|--------------------------------------------------------------------------------------------------------------------------------------------------------------------------------------------------------------------------------------------------------------------------------------------------------|--|--|--|--|
|          | 1. Home decorations glass candle jar from high quality                                                                                                                                                                                                                                                 |  |  |  |  |
|          | <ol> <li>Suitable for use at hotel, home, etc.</li> <li>Meet the ASTM Test</li> </ol>                                                                                                                                                                                                                  |  |  |  |  |
|          | <ol> <li>Various designs and sizes for selection</li> <li>Any color painted, cool, plating, laser model Processing cutter</li> <li>Special package as shrink film, color gift box, white gift box, etc.</li> <li>We have a professional workshop and warehouse for ensure<br/>delivery time</li> </ol> |  |  |  |  |