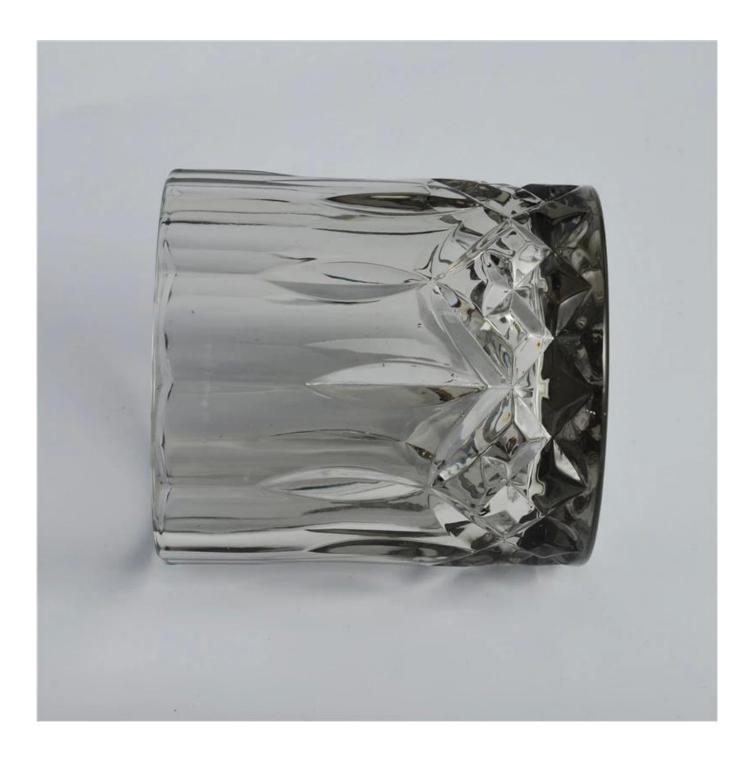

#### Candle Jars Description

| Item no                                                                   | SGLYP16021504                                                                                                        |  |  |  |
|---------------------------------------------------------------------------|----------------------------------------------------------------------------------------------------------------------|--|--|--|
| Material                                                                  | glass candle jar                                                                                                     |  |  |  |
| craft                                                                     | pressed glass candle jars                                                                                            |  |  |  |
| Sample time                                                               | <ol> <li>5 days if there is glass shape and size</li> <li>15 days, if you need new shapes and sizes glass</li> </ol> |  |  |  |
| Packing                                                                   | The usual packing, 4 pieces in the inner box, 48 pieces box                                                          |  |  |  |
| Product<br>Capacity                                                       | 500,000 ~ 1,000,000 pieces per month                                                                                 |  |  |  |
| Delivery time                                                             | Within 35 days after sampling and order confirmed                                                                    |  |  |  |
| Payment terms 30% deposit by T / T in advance and balance against copy of |                                                                                                                      |  |  |  |