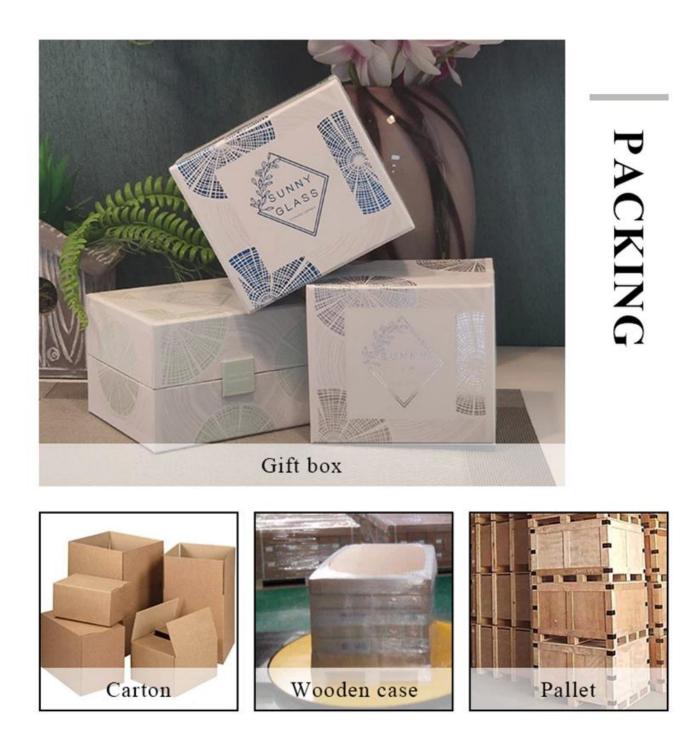

#### Candle Jars Description

| Item no                                                                   | SGLYP16021504                                                                                                        |  |  |  |
|---------------------------------------------------------------------------|----------------------------------------------------------------------------------------------------------------------|--|--|--|
| Material                                                                  | glass candle jar                                                                                                     |  |  |  |
| craft                                                                     | pressed glass candle jars                                                                                            |  |  |  |
| Sample time                                                               | <ol> <li>5 days if there is glass shape and size</li> <li>15 days, if you need new shapes and sizes glass</li> </ol> |  |  |  |
| Packing                                                                   | The usual packing, 4 pieces in the inner box, 48 pieces box                                                          |  |  |  |
| Product<br>Capacity                                                       | 500,000 ~ 1,000,000 pieces per month                                                                                 |  |  |  |
| Delivery time                                                             | Within 35 days after sampling and order confirmed                                                                    |  |  |  |
| Payment terms 30% deposit by T / T in advance and balance against copy of |                                                                                                                      |  |  |  |

| Delivery | By sea, by air, through express and shipping agent acceptable                                                                                                                                                                                                                                          |  |  |  |  |
|----------|--------------------------------------------------------------------------------------------------------------------------------------------------------------------------------------------------------------------------------------------------------------------------------------------------------|--|--|--|--|
|          | 1. Home decorations glass candle jar from high quality                                                                                                                                                                                                                                                 |  |  |  |  |
|          | <ol> <li>Suitable for use at hotel, home, etc.</li> <li>Meet the ASTM Test</li> </ol>                                                                                                                                                                                                                  |  |  |  |  |
|          | <ol> <li>Various designs and sizes for selection</li> <li>Any color painted, cool, plating, laser model Processing cutter</li> <li>Special package as shrink film, color gift box, white gift box, etc.</li> <li>We have a professional workshop and warehouse for ensure<br/>delivery time</li> </ol> |  |  |  |  |