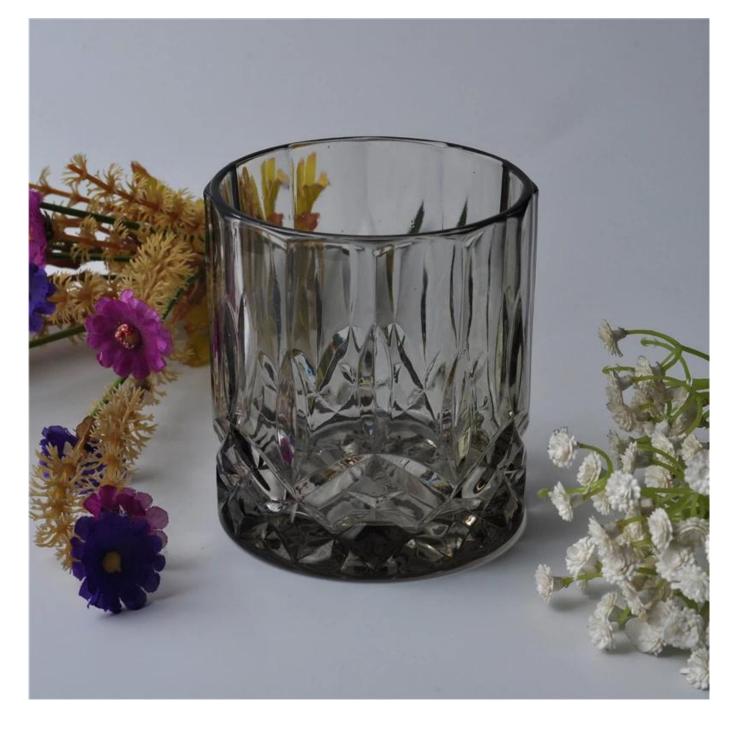

#### Candle Jars Description

| Item no                                                                   | SGLYP16021504                                                                                                        |  |  |  |
|---------------------------------------------------------------------------|----------------------------------------------------------------------------------------------------------------------|--|--|--|
| Material                                                                  | glass candle jar                                                                                                     |  |  |  |
| craft                                                                     | pressed glass candle jars                                                                                            |  |  |  |
| Sample time                                                               | <ol> <li>5 days if there is glass shape and size</li> <li>15 days, if you need new shapes and sizes glass</li> </ol> |  |  |  |
| Packing                                                                   | The usual packing, 4 pieces in the inner box, 48 pieces box                                                          |  |  |  |
| Product<br>Capacity                                                       | 500,000 ~ 1,000,000 pieces per month                                                                                 |  |  |  |
| Delivery time                                                             | Within 35 days after sampling and order confirmed                                                                    |  |  |  |
| Payment terms 30% deposit by T / T in advance and balance against copy of |                                                                                                                      |  |  |  |