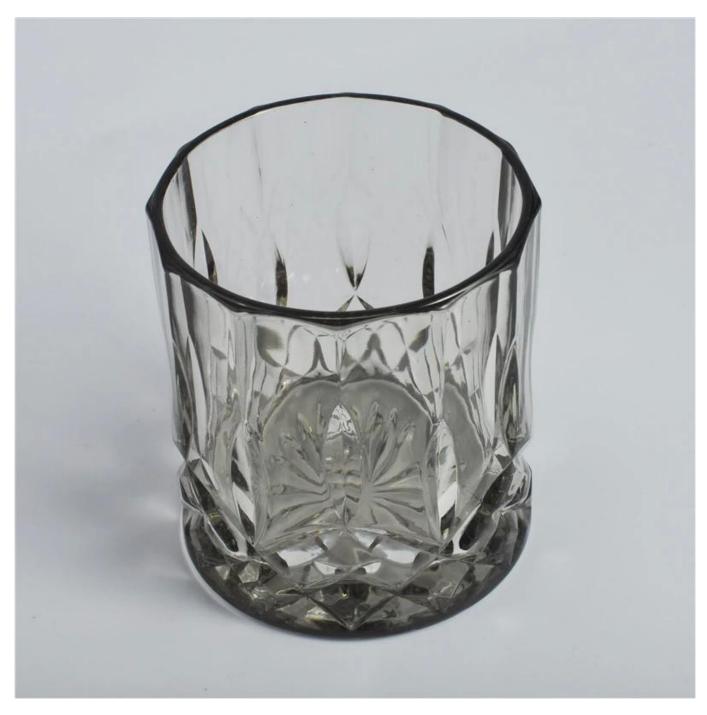

#### 10oz Black empty glass candle jar manufacturer

Why Choose Sunny Glassware

- Upmost dedication to design, never compression on quality
- Sunny Glassware strictly protect the customers" designs, all the newly designed items from us haven"t been copied in three years.
- Product quality is the major focus in Sunny Glassware. Sunny Glassware once demolished 80,000 pcs of glass vessel with barely visible blemish.

#### Candle Jars Description

| Item no                                                                   | SGLYP16021504                                                                                                        |  |  |  |
|---------------------------------------------------------------------------|----------------------------------------------------------------------------------------------------------------------|--|--|--|
| Material                                                                  | glass candle jar                                                                                                     |  |  |  |
| craft                                                                     | pressed glass candle jars                                                                                            |  |  |  |
| Sample time                                                               | <ol> <li>5 days if there is glass shape and size</li> <li>15 days, if you need new shapes and sizes glass</li> </ol> |  |  |  |
| Packing                                                                   | The usual packing, 4 pieces in the inner box, 48 pieces box                                                          |  |  |  |
| Product<br>Capacity                                                       | 500,000 ~ 1,000,000 pieces per month                                                                                 |  |  |  |
| Delivery time                                                             | Within 35 days after sampling and order confirmed                                                                    |  |  |  |
| Payment terms 30% deposit by T / T in advance and balance against copy of |                                                                                                                      |  |  |  |