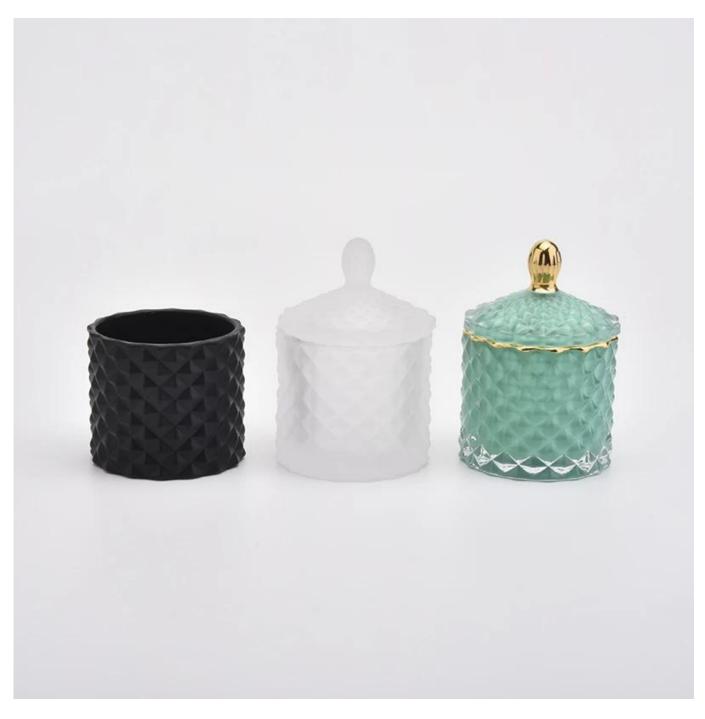

### 110ml Luxury Green Candle Jar Glass With Lids

#### Flexible size design allows your market to grow rapidly

Item No.:SGHY19082607

Body[]

Top dia:65mm Bottom dia: 65mm Height: 57mm Weight:155g Capacity: 110ml

Lid:

Top dia:53mm Height: 40mm Weight:161g

Custom designs and different sizes available