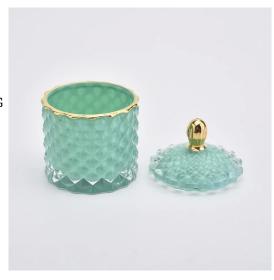

### 110ml Luxury Green Candle Jar Glass With Lids

#### Flexible size design allows your market to grow rapidly

Item No.:SGHY19082607

Body[]

Top dia:65mm Bottom dia: 65mm Height: 57mm Weight:155g Capacity: 110ml

Lid:

Top dia:53mm Height: 40mm Weight:161g

Custom designs and different sizes available