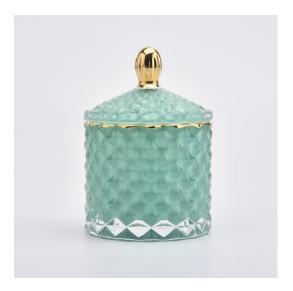

### 110ml Luxury Green Candle Jar Glass With Lids

#### Flexible size design allows your market to grow rapidly

Item No.:SGHY19082607

Body[]

Top dia:65mm Bottom dia: 65mm Height: 57mm Weight:155g Capacity: 110ml

Lid:

Top dia:53mm Height: 40mm Weight:161g

Custom designs and different sizes available