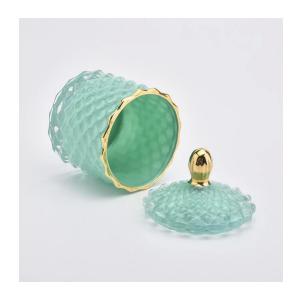

### 110ml Luxury Green Candle Jar Glass With Lids

#### Flexible size design allows your market to grow rapidly

Item No.:SGHY19082607

Body[]

Top dia:65mm Bottom dia: 65mm Height: 57mm Weight:155g Capacity: 110ml

Lid:

Top dia:53mm Height: 40mm Weight:161g

Custom designs and different sizes available