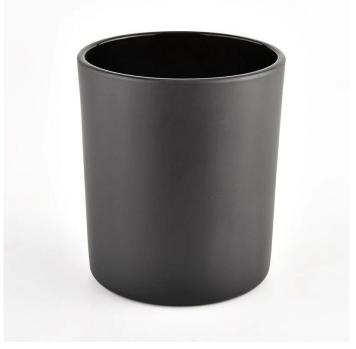

# 12oz matte black candle jars candle holders for candle making

#### Flexible size design allows your market to grow rapidly

Item: SG88100-matte black

Top dia.: 88mm Bottom dia.: 80mm Height: 100mm
Capacity: 400ml
Weight: 325g
MOQ:1000PCS
Custom designs and different sizes available