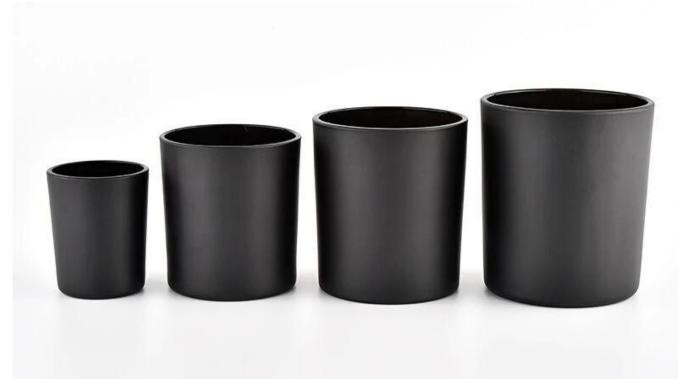

# 12oz matte black candle jars candle holders for candle making

Candle Jars Description

#### Flexible size design allows your market to grow rapidly

Item: SG88100-matte black

Top dia.: 88mm Bottom dia.: 80mm Height: 100mm
Capacity: 400ml
Weight: 325g
MOQ:1000PCS
Custom designs and different sizes available