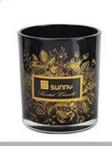

# 12oz matte black candle jars candle holders for candle making

Candle Jars Description