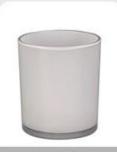

# 12oz matte black candle jars candle holders for candle making

Candle Jars Description

#### Flexible size design allows your market to grow rapidly

Item: SG88100-matte black

Top dia.: 88mm Bottom dia.: 80mm Height: 100mm
Capacity: 400ml
Weight: 325g
MOQ:1000PCS
Custom designs and different sizes available