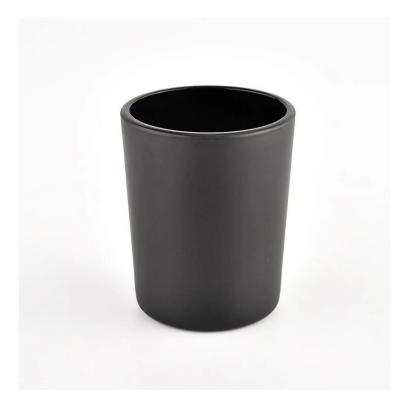

# 12oz matte black candle jars candle holders for candle making

#### Flexible size design allows your market to grow rapidly

Item: SG88100-matte black

Top dia.: 88mm Bottom dia.: 80mm Height: 100mm
Capacity: 400ml
Weight: 325g
MOQ:1000PCS
Custom designs and different sizes available