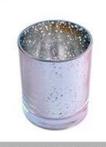

# 12oz matte black candle jars candle holders for candle making

Candle Jars Description