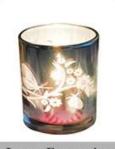

# 12oz matte black candle jars candle holders for candle making

Candle Jars Description

#### Flexible size design allows your market to grow rapidly

Item: SG88100-matte black

Top dia.: 88mm Bottom dia.: 80mm Height: 100mm
Capacity: 400ml
Weight: 325g
MOQ:1000PCS
Custom designs and different sizes available