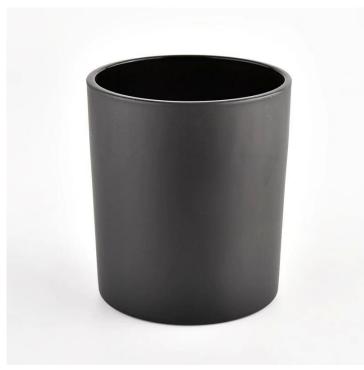

# 12oz matte black candle jars candle holders for candle making

#### Flexible size design allows your market to grow rapidly

Item: SG88100-matte black

Top dia.: 88mm Bottom dia.: 80mm Height: 100mm
Capacity: 400ml
Weight: 325g
MOQ:1000PCS
Custom designs and different sizes available