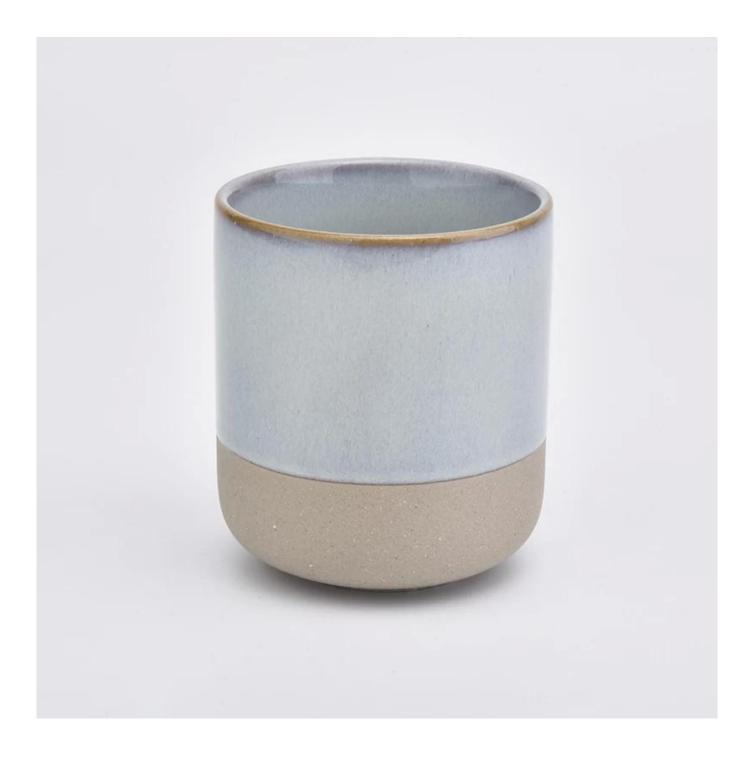

| product name | 14oz lichtblauwe unieke keramische kaarsenpotten groothandel |
|--------------|--------------------------------------------------------------|
| Article      | SGMK19072601                                                 |

| Cut it                  | Top dia: 88mm<br>Bottom dia: 88mm<br>Height: 100mm<br>Weight: 337g<br>Capacity: 421ml                                                                                                                                     |
|-------------------------|---------------------------------------------------------------------------------------------------------------------------------------------------------------------------------------------------------------------------|
| Capacity                | candle holders of different sizes etc. It"s available                                                                                                                                                                     |
| Sampling time           | <ul><li>1.5 days if the shape and size of the products exist</li><li>2.15 days if you need a new shape and size of the products</li></ul>                                                                                 |
| package                 | Regular security packing 24 pieces / 36 pieces / 48 pieces and so on for export carton with egg divider                                                                                                                   |
| MOQ                     | 3000pcs                                                                                                                                                                                                                   |
| Delivery time           | Within 55 days of order confirmation                                                                                                                                                                                      |
| Payment terms           | 30% deposit by T / T in advance, the balance after showing the copy of B / L $$                                                                                                                                           |
| Product characteristics | <ol> <li>High quality and competitive prices</li> <li>ASTM test</li> <li>Ecological</li> <li>It is widely aimed at weddings, parties, home, bars etc.</li> <li>ceramic contianer with transmutation decoration</li> </ol> |