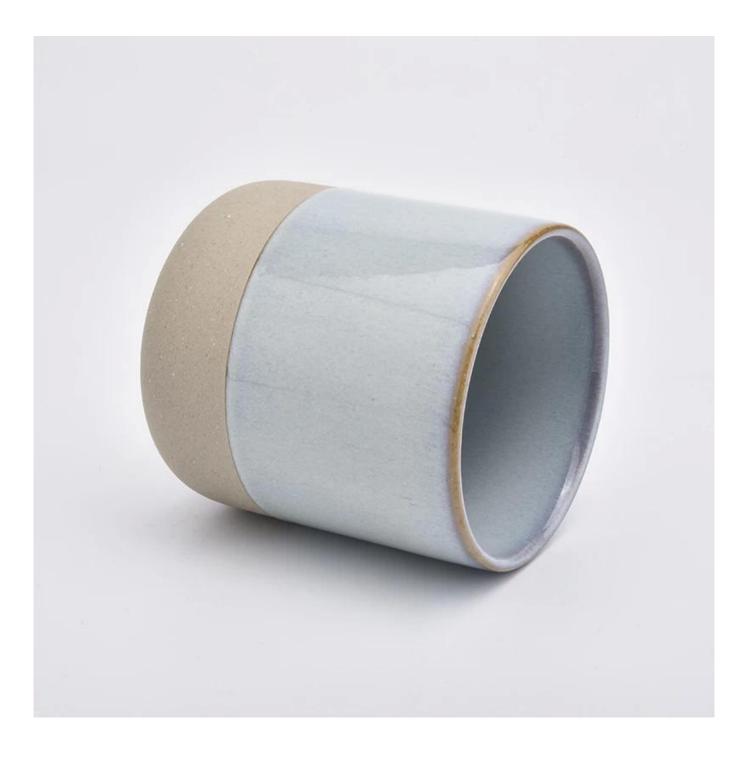

| product name | 14oz lichtblauwe unieke keramische kaarsenpotten groothandel |
|--------------|--------------------------------------------------------------|
| Article      | SGMK19072601                                                 |

| Cut it                  | Top dia: 88mm<br>Bottom dia: 88mm<br>Height: 100mm<br>Weight: 337g<br>Capacity: 421ml                                                                                                                                     |
|-------------------------|---------------------------------------------------------------------------------------------------------------------------------------------------------------------------------------------------------------------------|
| Capacity                | candle holders of different sizes etc. It"s available                                                                                                                                                                     |
| Sampling time           | <ul><li>1.5 days if the shape and size of the products exist</li><li>2.15 days if you need a new shape and size of the products</li></ul>                                                                                 |
| package                 | Regular security packing 24 pieces / 36 pieces / 48 pieces and so on for export carton with egg divider                                                                                                                   |
| MOQ                     | 3000pcs                                                                                                                                                                                                                   |
| Delivery time           | Within 55 days of order confirmation                                                                                                                                                                                      |
| Payment terms           | 30% deposit by T / T in advance, the balance after showing the copy of B / L $$                                                                                                                                           |
| Product characteristics | <ol> <li>High quality and competitive prices</li> <li>ASTM test</li> <li>Ecological</li> <li>It is widely aimed at weddings, parties, home, bars etc.</li> <li>ceramic contianer with transmutation decoration</li> </ol> |