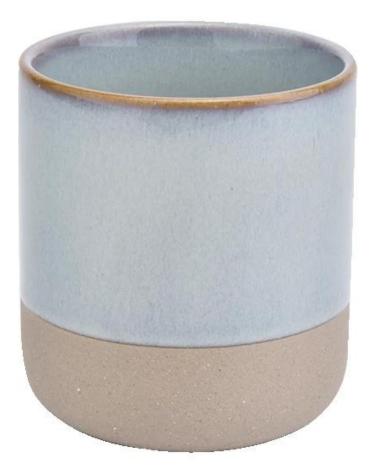

| product name | 14oz lichtblauwe unieke keramische kaarsenpotten groothandel |
|--------------|--------------------------------------------------------------|
| Article      | SGMK19072601                                                 |

| Cut it                  | Top dia: 88mm<br>Bottom dia: 88mm<br>Height: 100mm<br>Weight: 337g<br>Capacity: 421ml                                                                                                                                     |
|-------------------------|---------------------------------------------------------------------------------------------------------------------------------------------------------------------------------------------------------------------------|
| Capacity                | candle holders of different sizes etc. It"s available                                                                                                                                                                     |
| Sampling time           | <ul><li>1.5 days if the shape and size of the products exist</li><li>2.15 days if you need a new shape and size of the products</li></ul>                                                                                 |
| package                 | Regular security packing 24 pieces / 36 pieces / 48 pieces and so on for export carton with egg divider                                                                                                                   |
| MOQ                     | 3000pcs                                                                                                                                                                                                                   |
| Delivery time           | Within 55 days of order confirmation                                                                                                                                                                                      |
| Payment terms           | 30% deposit by T / T in advance, the balance after showing the copy of B / L $$                                                                                                                                           |
| Product characteristics | <ol> <li>High quality and competitive prices</li> <li>ASTM test</li> <li>Ecological</li> <li>It is widely aimed at weddings, parties, home, bars etc.</li> <li>ceramic contianer with transmutation decoration</li> </ol> |