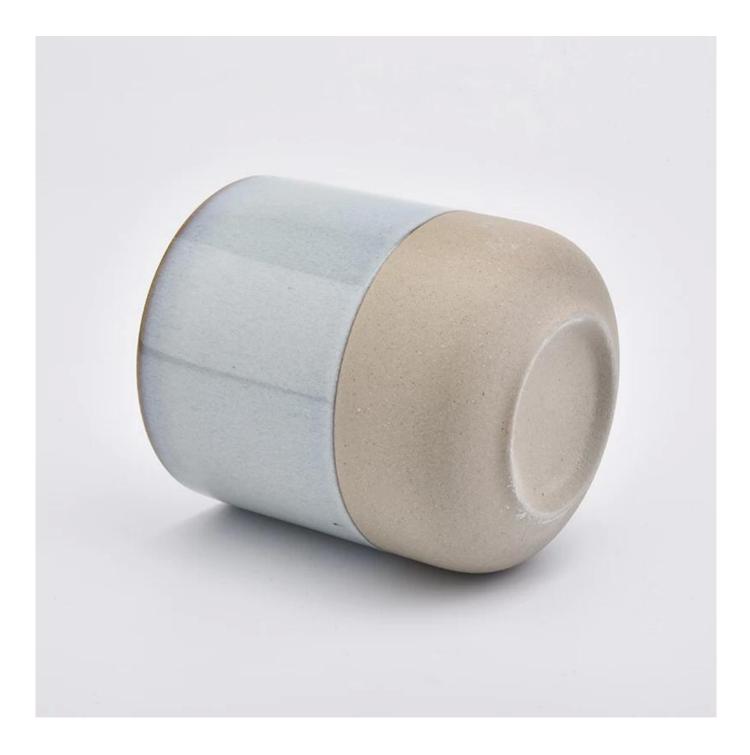

| product name | 14oz lichtblauwe unieke keramische kaarsenpotten groothandel |
|--------------|--------------------------------------------------------------|
| Article      | SGMK19072601                                                 |

| Cut it                  | Top dia: 88mm<br>Bottom dia: 88mm<br>Height: 100mm<br>Weight: 337g<br>Capacity: 421ml                                                                                                                                     |
|-------------------------|---------------------------------------------------------------------------------------------------------------------------------------------------------------------------------------------------------------------------|
| Capacity                | candle holders of different sizes etc. It"s available                                                                                                                                                                     |
| Sampling time           | <ul><li>1.5 days if the shape and size of the products exist</li><li>2.15 days if you need a new shape and size of the products</li></ul>                                                                                 |
| package                 | Regular security packing 24 pieces / 36 pieces / 48 pieces and so on for export carton with egg divider                                                                                                                   |
| MOQ                     | 3000pcs                                                                                                                                                                                                                   |
| Delivery time           | Within 55 days of order confirmation                                                                                                                                                                                      |
| Payment terms           | 30% deposit by T / T in advance, the balance after showing the copy of B / L $$                                                                                                                                           |
| Product characteristics | <ol> <li>High quality and competitive prices</li> <li>ASTM test</li> <li>Ecological</li> <li>It is widely aimed at weddings, parties, home, bars etc.</li> <li>ceramic contianer with transmutation decoration</li> </ol> |