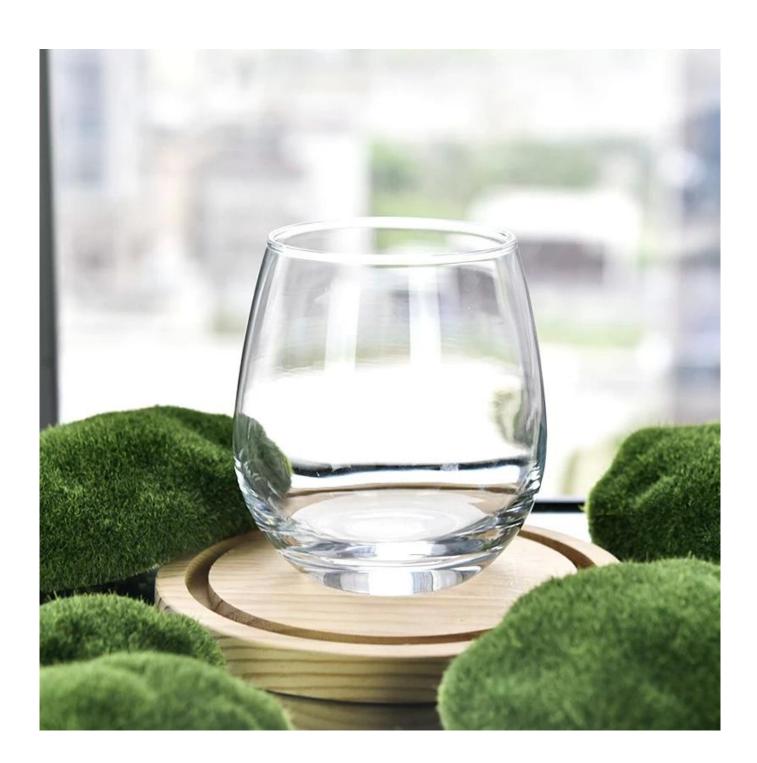

| Item numbe       | SGJX21111701                                                                                                                                                                                                |
|------------------|-------------------------------------------------------------------------------------------------------------------------------------------------------------------------------------------------------------|
| Specification    | Top dia:73.5 mm<br>Bottom dia: 53.5 mm<br>Max dia:92.5mm<br>Height: 100 mm<br>Weight: 220 g<br>Capacity: 475 ml                                                                                             |
| Sampling time    | 1.5 days if the shape and size of the products exist 2.15 days if you need new shape and size of the products                                                                                               |
| package          | 24pcs / 36pcs / 48pcs security regular packing and so on. For export carton with egg divider                                                                                                                |
| MOQ              | 3000pcs                                                                                                                                                                                                     |
| Delivery time    | Within 35 days after the order confirmed                                                                                                                                                                    |
| Payment terms    | 30% deposit by T / T in advance, balance against copy of B / L                                                                                                                                              |
| Product features | <ol> <li>High quality and competitive prices</li> <li>Test of FDA, SGS, LFGB etc.</li> <li>Eco friendly</li> <li>It is widely aimed at weddings, parties, home, bars, etc.</li> <li>machine made</li> </ol> |