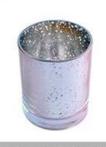

### 17oz Empty Glass Candle Container with lid Wholesale

### product description

| specification | Top Dia: 110mm                                                                          |
|---------------|-----------------------------------------------------------------------------------------|
|               | Bottom Dia: 104mm                                                                       |
|               | Height: 80mm.                                                                           |
|               | Capacity: 500ml                                                                         |
| sampling time | 1. 5 days if there is glassy and size                                                   |
|               | 2. 15 days, if you need new shapes and sizes                                            |
| delivery time | About 35 days after sampling and orders                                                 |
| payment terms | 30% of T / T deposit and B / L copy in advance                                          |
| delivery      | Through the shipping, you can accept through express delivery and transportation agents |
| Select you    | Various design and size selection                                                       |
|               | 2 Any color painted, cool, electroplating, laser model processing cutter                |
|               | 3. Special packaging as a shrink film, color gift box, white gift box, etc.             |
|               | We have professional seminars and warehouses to ensure delivery time                    |
|               |                                                                                         |
|               |                                                                                         |