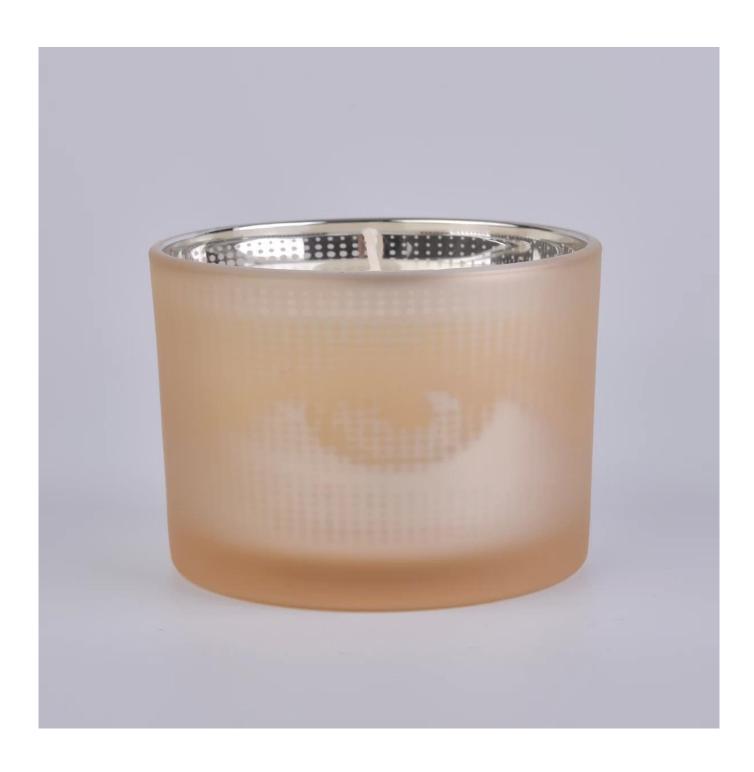

### 17oz Empty Glass Candle Container with lid Wholesale

### product description

| specification | Top Dia: 110mm                                                                          |
|---------------|-----------------------------------------------------------------------------------------|
|               | Bottom Dia: 104mm                                                                       |
|               | Height: 80mm.                                                                           |
|               | Capacity: 500ml                                                                         |
| sampling time | 1. 5 days if there is glassy and size                                                   |
|               | 2. 15 days, if you need new shapes and sizes                                            |
| delivery time | About 35 days after sampling and orders                                                 |
| payment terms | 30% of T / T deposit and B / L copy in advance                                          |
| delivery      | Through the shipping, you can accept through express delivery and transportation agents |
| Select you    | Various design and size selection                                                       |
|               | 2 Any color painted, cool, electroplating, laser model processing cutter                |
|               | 3. Special packaging as a shrink film, color gift box, white gift box, etc.             |
|               | We have professional seminars and warehouses to ensure delivery time                    |
|               |                                                                                         |
|               |                                                                                         |