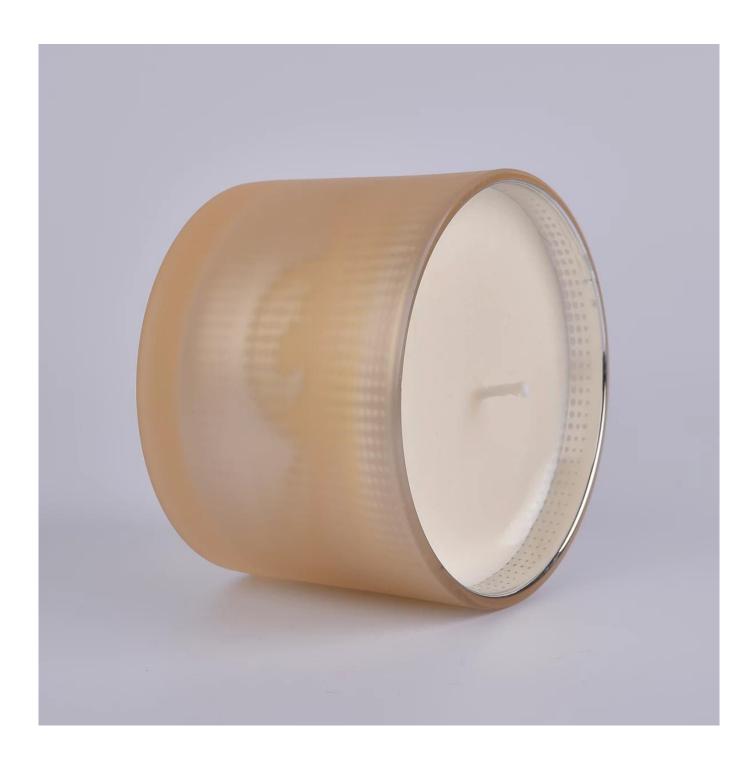

### 17oz Empty Glass Candle Container with lid Wholesale

### product description

| specification | Top Dia: 110mm                                                                          |
|---------------|-----------------------------------------------------------------------------------------|
|               | Bottom Dia: 104mm                                                                       |
|               | Height: 80mm.                                                                           |
|               | Capacity: 500ml                                                                         |
| sampling time | 1. 5 days if there is glassy and size                                                   |
|               | 2. 15 days, if you need new shapes and sizes                                            |
| delivery time | About 35 days after sampling and orders                                                 |
| payment terms | 30% of T / T deposit and B / L copy in advance                                          |
| delivery      | Through the shipping, you can accept through express delivery and transportation agents |
| Select you    | Various design and size selection                                                       |
|               | 2 Any color painted, cool, electroplating, laser model processing cutter                |
|               | 3. Special packaging as a shrink film, color gift box, white gift box, etc.             |
|               | We have professional seminars and warehouses to ensure delivery time                    |
|               |                                                                                         |
|               |                                                                                         |