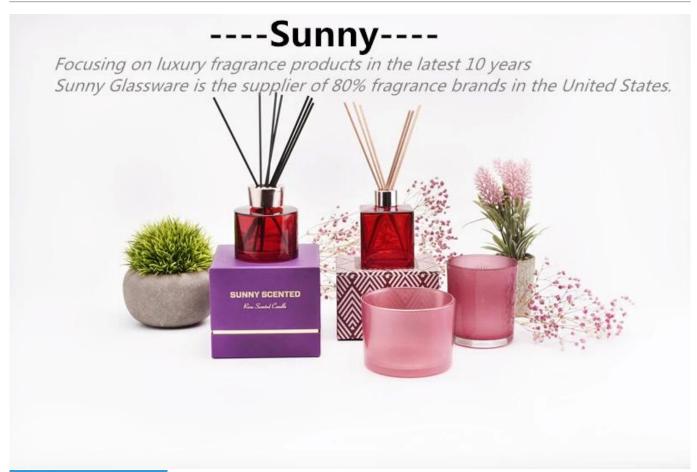

### 17oz Empty Glass Candle Container with lid Wholesale



### product description

| specification | Top Dia: 110mm                                                                          |
|---------------|-----------------------------------------------------------------------------------------|
|               | Bottom Dia: 104mm                                                                       |
|               | Height: 80mm.                                                                           |
|               | Capacity: 500ml                                                                         |
| sampling time | 1. 5 days if there is glassy and size                                                   |
|               | 2. 15 days, if you need new shapes and sizes                                            |
| delivery time |