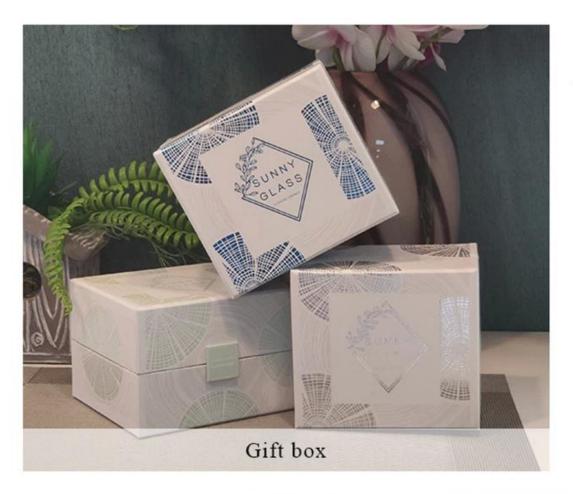

### product description

| specification | Top Dia: 110mm                                                                          |
|---------------|-----------------------------------------------------------------------------------------|
|               | Bottom Dia: 104mm                                                                       |
|               | Height: 80mm.                                                                           |
|               | Capacity: 500ml                                                                         |
| sampling time | 1. 5 days if there is glassy and size                                                   |
|               | 2. 15 days, if you need new shapes and sizes                                            |
| delivery time | About 35 days after sampling and orders                                                 |
| payment terms | 30% of T / T deposit and B / L copy in advance                                          |
| delivery      | Through the shipping, you can accept through express delivery and transportation agents |
| Select you    | Various design and size selection                                                       |
|               | 2 Any color painted, cool, electroplating, laser model processing cutter                |
|               | 3. Special packaging as a shrink film, color gift box, white gift box, etc.             |
|               | We have professional seminars and warehouses to ensure delivery time                    |
|               |                                                                                         |
|               |                                                                                         |