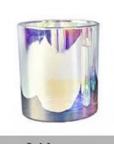

### 17oz Empty Glass Candle Container with lid Wholesale

### product description

| specification | Top Dia: 110mm                                                                          |
|---------------|-----------------------------------------------------------------------------------------|
|               | Bottom Dia: 104mm                                                                       |
|               | Height: 80mm.                                                                           |
|               | Capacity: 500ml                                                                         |
| sampling time | 1. 5 days if there is glassy and size                                                   |
|               | 2. 15 days, if you need new shapes and sizes                                            |
| delivery time | About 35 days after sampling and orders                                                 |
| payment terms | 30% of T / T deposit and B / L copy in advance                                          |
| delivery      | Through the shipping, you can accept through express delivery and transportation agents |
| Select you    | Various design and size selection                                                       |
|               | 2 Any color painted, cool, electroplating, laser model processing cutter                |
|               | 3. Special packaging as a shrink film, color gift box, white gift box, etc.             |
|               | We have professional seminars and warehouses to ensure delivery time                    |
|               |                                                                                         |
|               |                                                                                         |