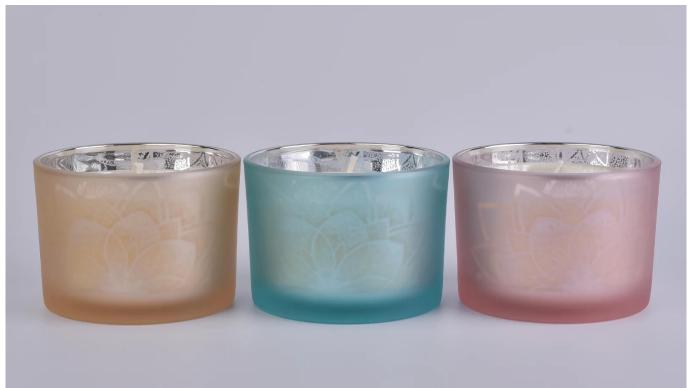

### 17oz Empty Glass Candle Container with lid Wholesale

### product description

| specification | Top Dia: 110mm                                                                          |
|---------------|-----------------------------------------------------------------------------------------|
|               | Bottom Dia: 104mm                                                                       |
|               | Height: 80mm.                                                                           |
|               | Capacity: 500ml                                                                         |
| sampling time | 1. 5 days if there is glassy and size                                                   |
|               | 2. 15 days, if you need new shapes and sizes                                            |
| delivery time | About 35 days after sampling and orders                                                 |
| payment terms | 30% of T / T deposit and B / L copy in advance                                          |
| delivery      | Through the shipping, you can accept through express delivery and transportation agents |
| Select you    | Various design and size selection                                                       |
|               | 2 Any color painted, cool, electroplating, laser model processing cutter                |
|               | 3. Special packaging as a shrink film, color gift box, white gift box, etc.             |
|               | We have professional seminars and warehouses to ensure delivery time                    |
|               |                                                                                         |
|               |                                                                                         |