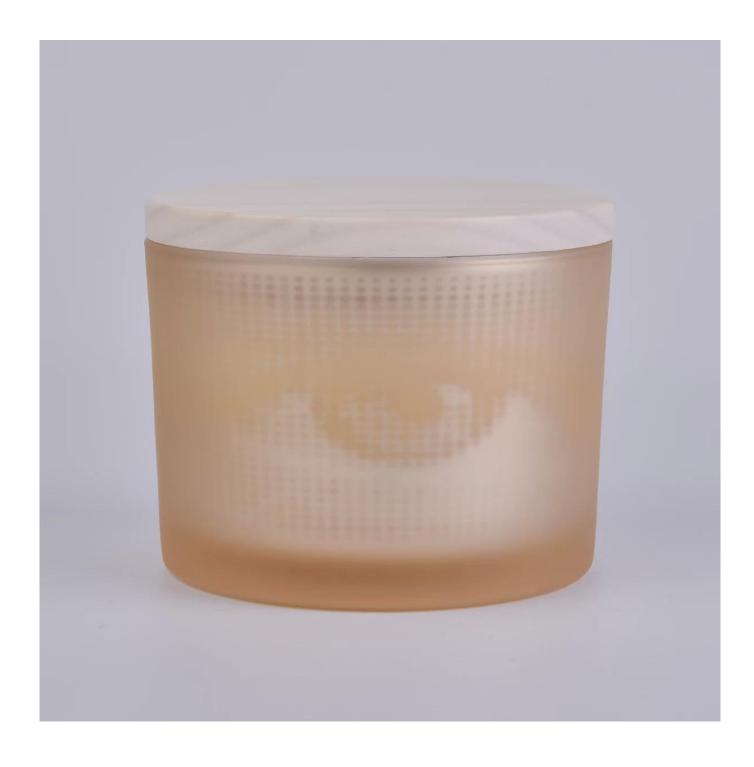

### 17oz Empty Glass Candle Container with lid Wholesale

### product description

| specification | Top Dia: 110mm                                                                          |
|---------------|-----------------------------------------------------------------------------------------|
|               | Bottom Dia: 104mm                                                                       |
|               | Height: 80mm.                                                                           |
|               | Capacity: 500ml                                                                         |
| sampling time | 1. 5 days if there is glassy and size                                                   |
|               | 2. 15 days, if you need new shapes and sizes                                            |
| delivery time | About 35 days after sampling and orders                                                 |
| payment terms | 30% of T / T deposit and B / L copy in advance                                          |
| delivery      | Through the shipping, you can accept through express delivery and transportation agents |
| Select you    | Various design and size selection                                                       |
|               | 2 Any color painted, cool, electroplating, laser model processing cutter                |
|               | 3. Special packaging as a shrink film, color gift box, white gift box, etc.             |
|               | We have professional seminars and warehouses to ensure delivery time                    |
|               |                                                                                         |
|               |                                                                                         |