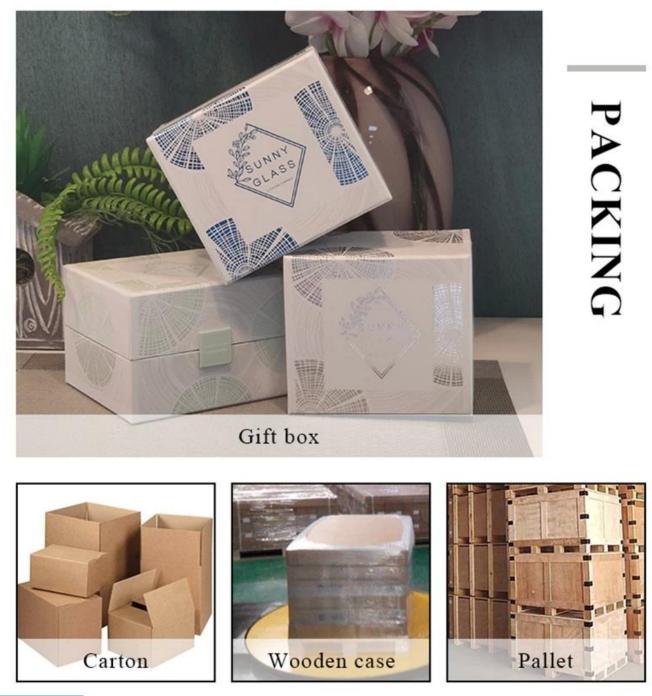

#### 200ml pink diamond effect cylinder glass candle jar for wedding

| ltem number.                                         | SGHY19082615                                                      |  |  |
|------------------------------------------------------|-------------------------------------------------------------------|--|--|
| Material                                             | glass                                                             |  |  |
| craft                                                | pressed glass candle jars                                         |  |  |
| Sample time                                          | 1. 5 days if there is glass shape and size                        |  |  |
|                                                      | 2. 15 days, if you need new shapes and sizes glass                |  |  |
| Packing                                              | The usual packing, 4 pieces in the inner box, 48 pieces box       |  |  |
| Product Capacity500,000 ~ 1,000,000 pieces per month |                                                                   |  |  |
| Delivery time                                        | Within 35 days after sampling and order confirmed                 |  |  |
| Payment terms                                        | 30% deposit by T / T in advance and balance against copy of B / L |  |  |
| Delivery                                             | By sea, by air, through express and shipping agent acceptable     |  |  |