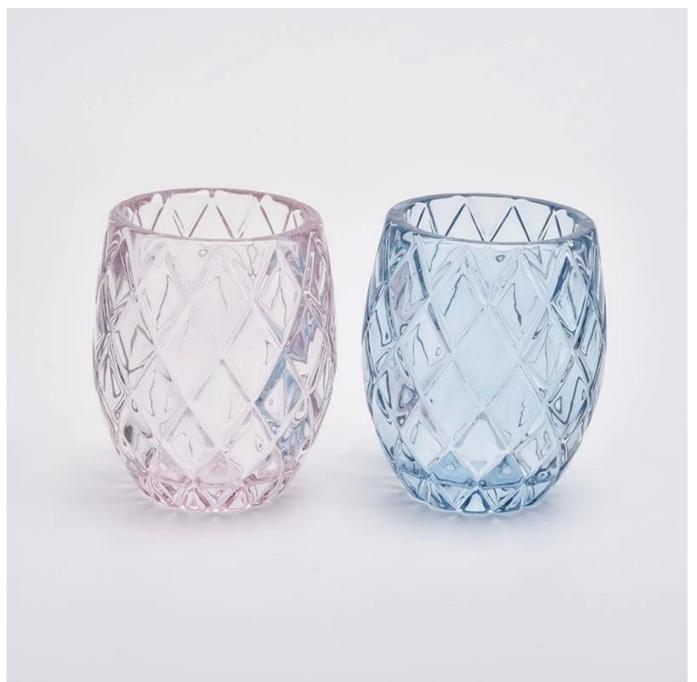

### 200ml pink diamond effect cylinder glass candle jar for wedding

Why Choose Sunny Glassware

- Upmost dedication to design, never compression on quality
- Sunny Glassware strictly protect the customers" designs, all the newly designed items from us haven"t been copied in three years.
- Product quality is the major focus in Sunny Glassware. Sunny Glassware once demolished 80,000 pcs of glass vessel with barely visible blemish.

200ml pink diamond effect cylinder glass candle jar for wedding

#### 200ml pink diamond effect cylinder glass candle jar for wedding

| ltem number.                                         | SGHY19082615                                                      |  |  |
|------------------------------------------------------|-------------------------------------------------------------------|--|--|
| Material                                             | glass                                                             |  |  |
| craft                                                | pressed glass candle jars                                         |  |  |
| Sample time                                          | 1. 5 days if there is glass shape and size                        |  |  |
|                                                      | 2. 15 days, if you need new shapes and sizes glass                |  |  |
| Packing                                              | The usual packing, 4 pieces in the inner box, 48 pieces box       |  |  |
| Product Capacity500,000 ~ 1,000,000 pieces per month |                                                                   |  |  |
| Delivery time                                        | Within 35 days after sampling and order confirmed                 |  |  |
| Payment terms                                        | 30% deposit by T / T in advance and balance against copy of B / L |  |  |
| Delivery                                             | By sea, by air, through express and shipping agent acceptable     |  |  |