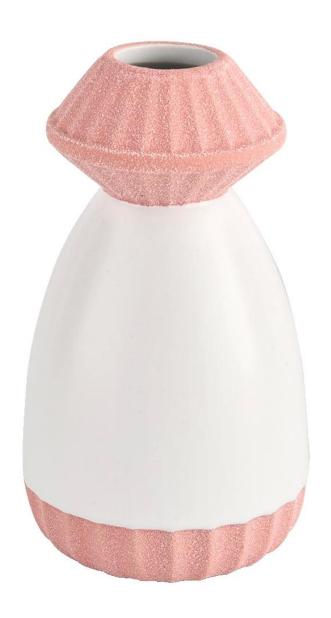

# 200ml unique ceramic diffuser bottles for home fragrance

| COMMONIANTAN                                                                                                                                            |
|---------------------------------------------------------------------------------------------------------------------------------------------------------|
| SGMK21102740                                                                                                                                            |
| Top dia: 53.5x57mm Bottom dia: 68x72mm Height: 128mm Weight: 270g Capacity: 200ml                                                                       |
| Any Custom Capacity&design are available                                                                                                                |
| Sunny Glassware                                                                                                                                         |
| <ol> <li>5 days to exist in the shape and size of the products</li> <li>15 days if you need new shape and size of products</li> </ol>                   |
| Security packaging normal 24pcs / 36pcs / 48pcs per carton etc. export with egg divider                                                                 |
| 5,000pcs                                                                                                                                                |
| Within 35 days after order confirmed                                                                                                                    |
| 30% deposit by T / T in advance, the balance after showing the copy of B / L $$                                                                         |
| 1.High quality and competitive prices 2.Meet FDA, SGS, LFGB test etc. 3.Eco-friendly 4.Widely applies to wedding, party, house, bar etc. 5.Machine made |
|                                                                                                                                                         |