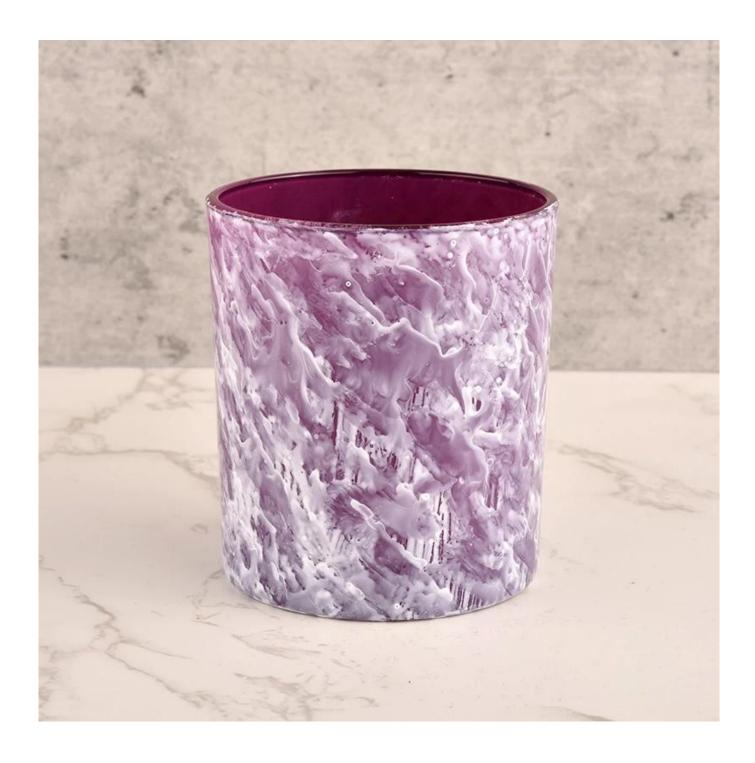

### Candle Jars Description

| Item no             | SGHL22012312                                                                                                         |
|---------------------|----------------------------------------------------------------------------------------------------------------------|
| Material            | glass candle jar                                                                                                     |
| craft               | pressed glass candle jars                                                                                            |
| Sample time         | <ol> <li>5 days if there is glass shape and size</li> <li>15 days, if you need new shapes and sizes glass</li> </ol> |
| Packing             | The usual packing, 4 pieces in the inner box, 48 pieces box                                                          |
| Product<br>Capacity | 500,000 ~ 1,000,000 pieces per month                                                                                 |
| Delivery time       | Within 35 days after sampling and order confirmed                                                                    |
| Payment terms       | 30% deposit by T / T in advance and balance against copy of B / L                                                    |

| Delivery        | By sea, by air, through express and shipping agent acceptable           |  |  |  |  |
|-----------------|-------------------------------------------------------------------------|--|--|--|--|
| Product         | 1. Home decorations glass candle jar from high quality                  |  |  |  |  |
| Features        | 2. Suitable for use at hotel, home, etc.                                |  |  |  |  |
|                 | 3. Meet the ASTM Test                                                   |  |  |  |  |
| For your choice | 1. Various designs and sizes for selection                              |  |  |  |  |
|                 | 2 Any color painted, cool, plating, laser model Processing cutter       |  |  |  |  |
|                 | 3. Special package as shrink film, color gift box, white gift box, etc. |  |  |  |  |
|                 | 4. We have a professional workshop and warehouse for ensure             |  |  |  |  |
|                 | delivery time                                                           |  |  |  |  |