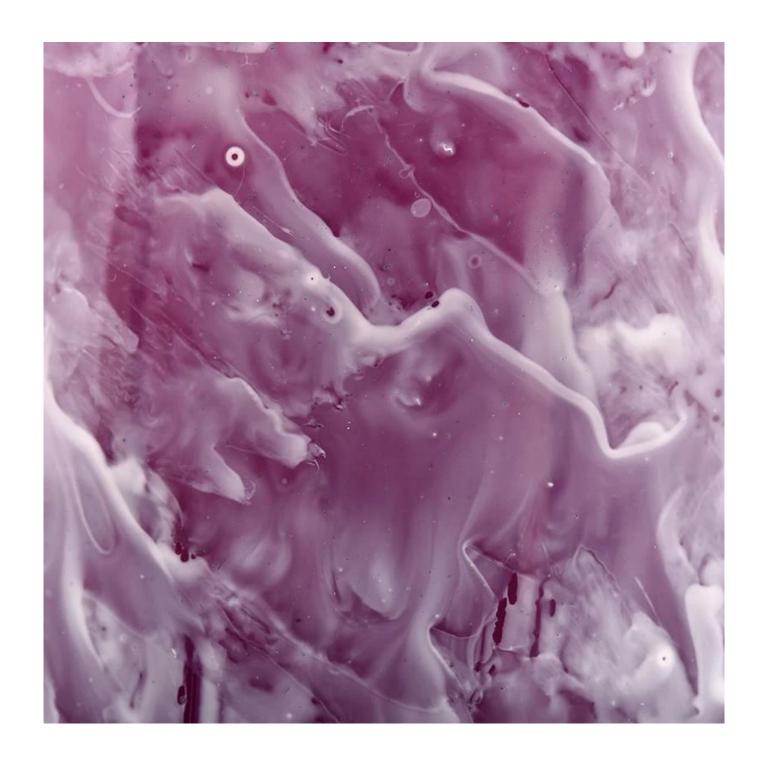

### Candle Jars Description

| Item no             | SGHL22012312                                                                                                         |
|---------------------|----------------------------------------------------------------------------------------------------------------------|
| Material            | glass candle jar                                                                                                     |
| craft               | pressed glass candle jars                                                                                            |
| Sample time         | <ol> <li>5 days if there is glass shape and size</li> <li>15 days, if you need new shapes and sizes glass</li> </ol> |
| Packing             | The usual packing, 4 pieces in the inner box, 48 pieces box                                                          |
| Product<br>Capacity | 500,000 ~ 1,000,000 pieces per month                                                                                 |
| Delivery time       | Within 35 days after sampling and order confirmed                                                                    |
| Payment terms       | 30% deposit by T / T in advance and balance against copy of B / L                                                    |

| Delivery        | By sea, by air, through express and shipping agent acceptable           |  |  |  |  |
|-----------------|-------------------------------------------------------------------------|--|--|--|--|
| Product         | 1. Home decorations glass candle jar from high quality                  |  |  |  |  |
| Features        | 2. Suitable for use at hotel, home, etc.                                |  |  |  |  |
|                 | 3. Meet the ASTM Test                                                   |  |  |  |  |
| For your choice | 1. Various designs and sizes for selection                              |  |  |  |  |
|                 | 2 Any color painted, cool, plating, laser model Processing cutter       |  |  |  |  |
|                 | 3. Special package as shrink film, color gift box, white gift box, etc. |  |  |  |  |
|                 | 4. We have a professional workshop and warehouse for ensure             |  |  |  |  |
|                 | delivery time                                                           |  |  |  |  |