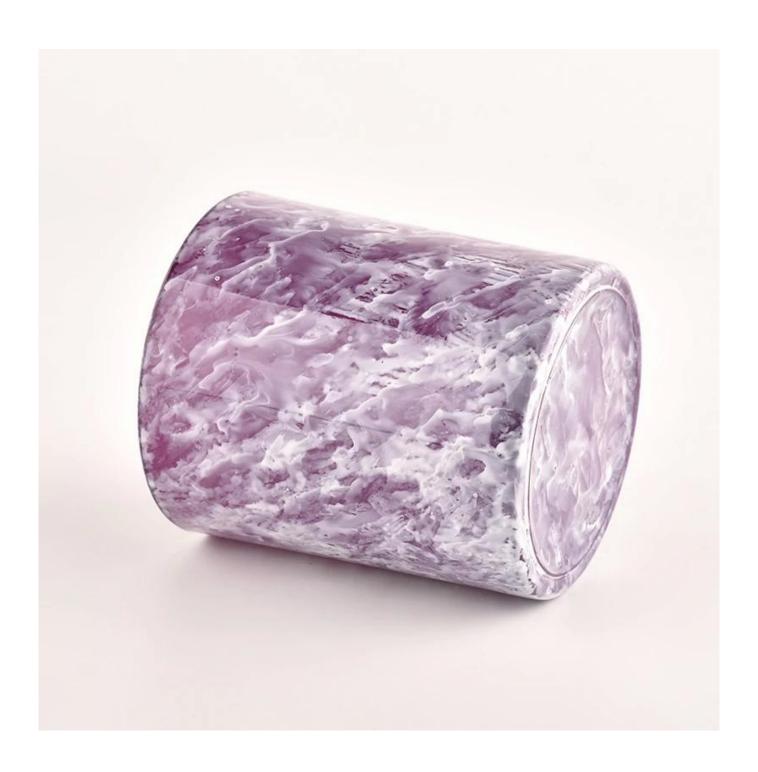

### Candle Jars Description

| Item no             | SGHL22012312                                                                                                         |
|---------------------|----------------------------------------------------------------------------------------------------------------------|
| Material            | glass candle jar                                                                                                     |
| craft               | pressed glass candle jars                                                                                            |
| Sample time         | <ol> <li>5 days if there is glass shape and size</li> <li>15 days, if you need new shapes and sizes glass</li> </ol> |
| Packing             | The usual packing, 4 pieces in the inner box, 48 pieces box                                                          |
| Product<br>Capacity | 500,000 ~ 1,000,000 pieces per month                                                                                 |
| Delivery time       | Within 35 days after sampling and order confirmed                                                                    |
| Payment terms       | 30% deposit by T / T in advance and balance against copy of B / L                                                    |