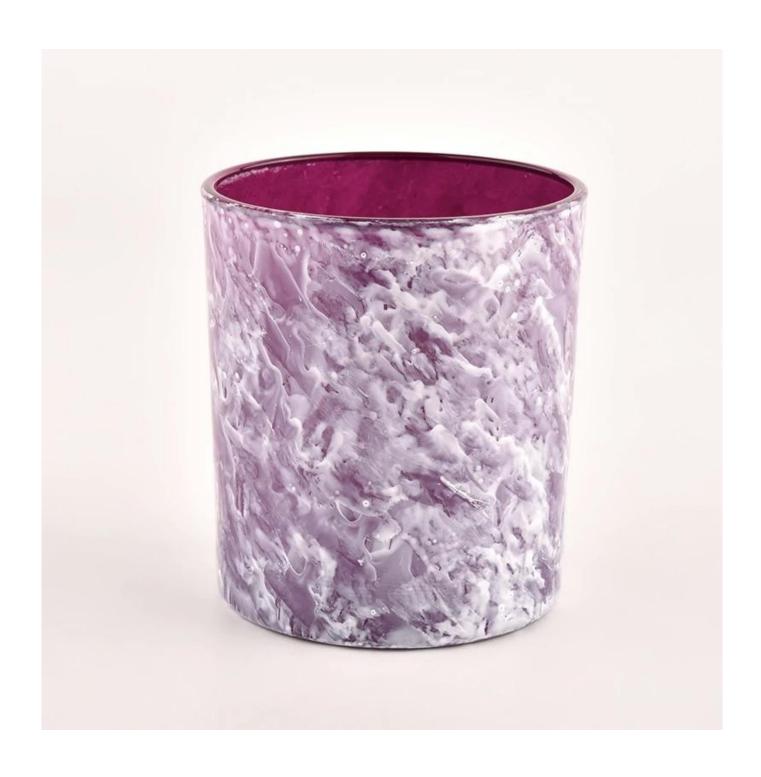

### Candle Jars Description

| Item no             | SGHL22012312                                                                                                         |
|---------------------|----------------------------------------------------------------------------------------------------------------------|
| Material            | glass candle jar                                                                                                     |
| craft               | pressed glass candle jars                                                                                            |
| Sample time         | <ol> <li>5 days if there is glass shape and size</li> <li>15 days, if you need new shapes and sizes glass</li> </ol> |
| Packing             | The usual packing, 4 pieces in the inner box, 48 pieces box                                                          |
| Product<br>Capacity | 500,000 ~ 1,000,000 pieces per month                                                                                 |
| Delivery time       | Within 35 days after sampling and order confirmed                                                                    |
| Payment terms       | 30% deposit by T / T in advance and balance against copy of B / L                                                    |