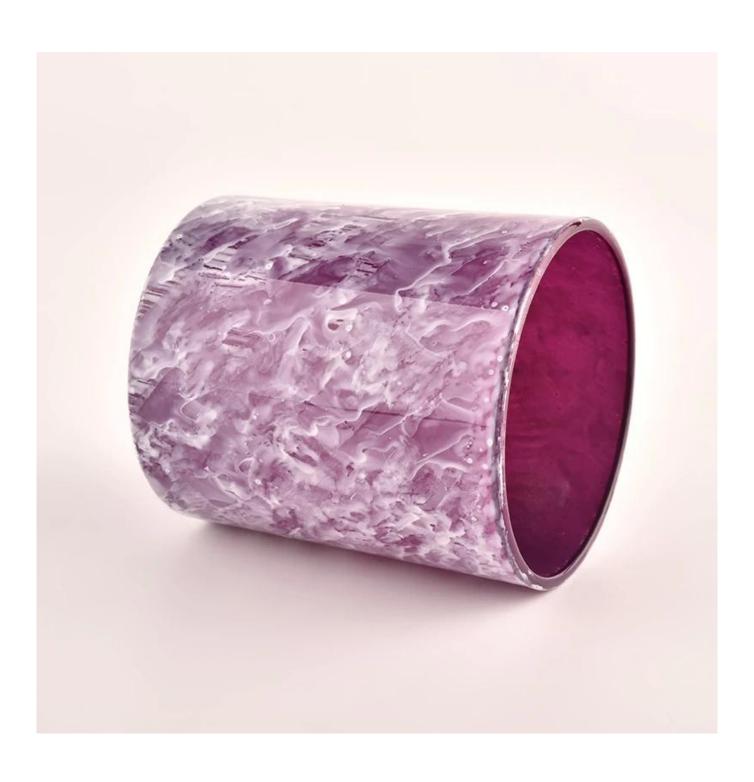

### Candle Jars Description

| Item no             | SGHL22012312                                                                                                         |
|---------------------|----------------------------------------------------------------------------------------------------------------------|
| Material            | glass candle jar                                                                                                     |
| craft               | pressed glass candle jars                                                                                            |
| Sample time         | <ol> <li>5 days if there is glass shape and size</li> <li>15 days, if you need new shapes and sizes glass</li> </ol> |
| Packing             | The usual packing, 4 pieces in the inner box, 48 pieces box                                                          |
| Product<br>Capacity | 500,000 ~ 1,000,000 pieces per month                                                                                 |
| Delivery time       | Within 35 days after sampling and order confirmed                                                                    |
| Payment terms       | 30% deposit by T / T in advance and balance against copy of B / L                                                    |