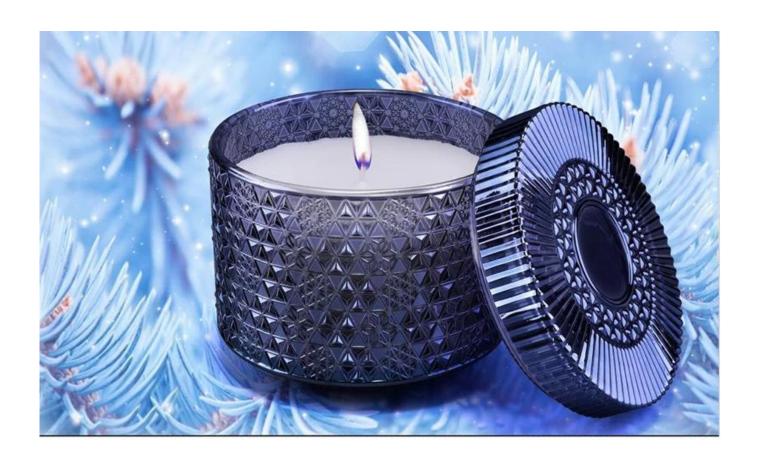

#### Glass Candle Jars Description

In the cold winter of Northland Large swaths of snowflakes began to fall quickly In the silent night, light up a beam of light in the <u>candle jars</u> Bring light and heat to the family.

# Exquisite Embossed Pattern

Award-winning team of designers has won the trust of many upscale brands like NEST Fragrance