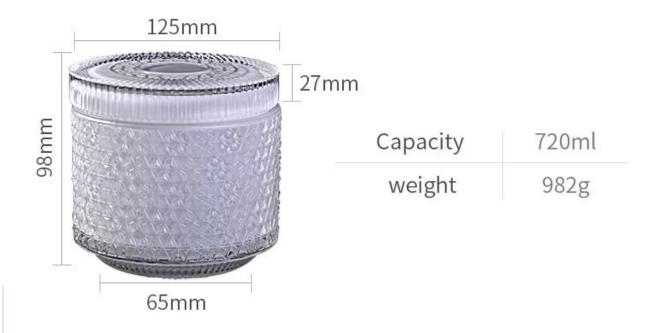

# 25oz 720ml luxury glass candle jars and lids wholesale snowflake pattern design

| ltem number.                                          | SGR160617004                                                |  |  |  |
|-------------------------------------------------------|-------------------------------------------------------------|--|--|--|
| Material                                              | lass                                                        |  |  |  |
| craft                                                 | Spraying printing glass candle jars                         |  |  |  |
| Sample time                                           | 1. 5 days if there is glass shape and size                  |  |  |  |
|                                                       | 2. 15 days, if you need new shapes and sizes glass          |  |  |  |
| Packing                                               | The usual packing, 4 pieces in the inner box, 48 pieces box |  |  |  |
| Product Capacity 500,000 ~ 1,000,000 pieces per month |                                                             |  |  |  |