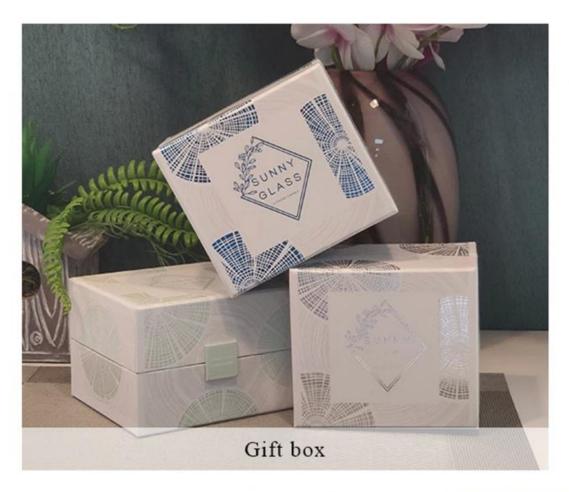

| Delivery time    | Within 45 days after sampling and order confirmed                                                                                                                                                                                                                                                  |  |  |
|------------------|----------------------------------------------------------------------------------------------------------------------------------------------------------------------------------------------------------------------------------------------------------------------------------------------------|--|--|
| Payment terms    | 30% deposit by T / T in advance and balance against copy of B / L                                                                                                                                                                                                                                  |  |  |
| Delivery         | By sea, by air, through express and shipping agent acceptable                                                                                                                                                                                                                                      |  |  |
| Product Features | <ol> <li>Home decorations glass candle jar from high quality</li> <li>Suitable for use at hotel, home, etc.</li> <li>Meet the ASTM Test</li> </ol>                                                                                                                                                 |  |  |
| For your choice  | <ol> <li>Various designs and sizes for selection</li> <li>Any color painted, cool, plating, laser model Processing cutter</li> <li>Special package as shrink film, color gift box, white gift box, etc.</li> <li>We have a professional workshop and warehouse for ensure delivery time</li> </ol> |  |  |

# **PACKING**

Certificates