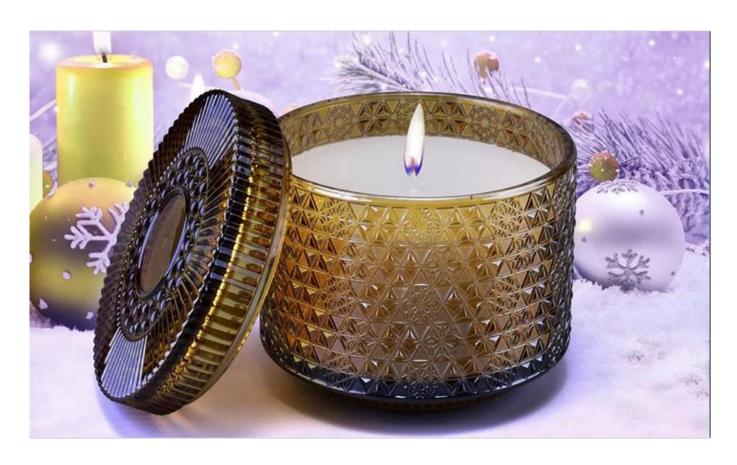

#### Glass Candle Jars Description

In the cold winter of Northland Large swaths of snowflakes began to fall quickly In the silent night, light up a beam of light in the <u>candle jars</u> Bring light and heat to the family.

# Exquisite Embossed Pattern

Award-winning team of designers has won the trust of many upscale brands like NEST Fragrance