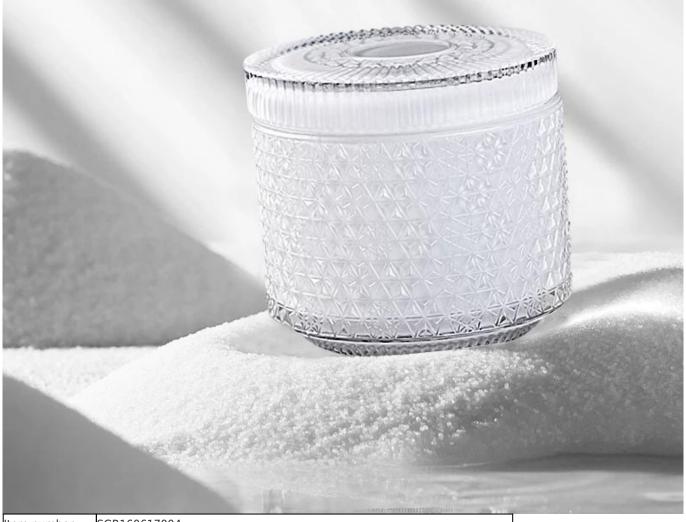

#### Glass Candle Jars Description

In the cold winter of Northland Large swaths of snowflakes began to fall quickly In the silent night, light up a beam of light in the <u>candle jars</u> Bring light and heat to the family.

# Exquisite Embossed Pattern

Award-winning team of designers has won the trust of many upscale brands like NEST Fragrance