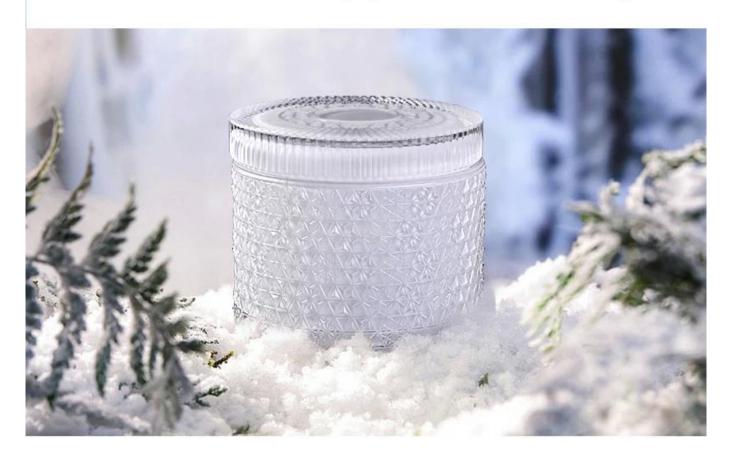

#### Glass Candle Jars Description

In the cold winter of Northland Large swaths of snowflakes began to fall quickly In the silent night, light up a beam of light in the <u>candle jars</u> Bring light and heat to the family.