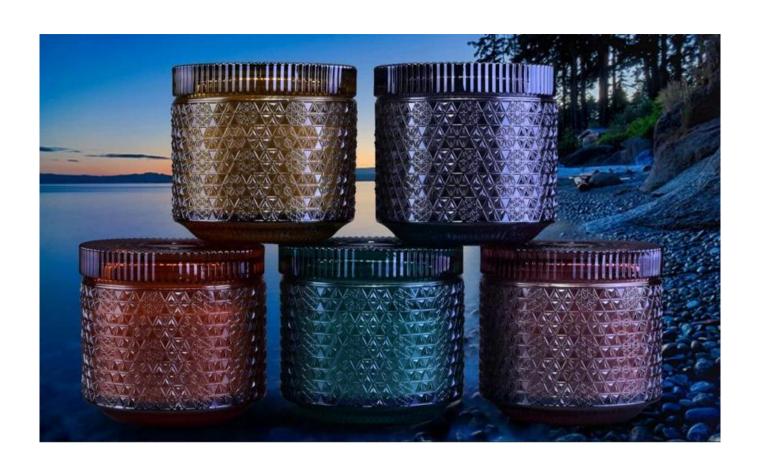

#### Glass Candle Jars Description

In the cold winter of Northland Large swaths of snowflakes began to fall quickly In the silent night, light up a beam of light in the <u>candle jars</u> Bring light and heat to the family.

# Exquisite Embossed Pattern

Award-winning team of designers has won the trust of many upscale brands like NEST Fragrance