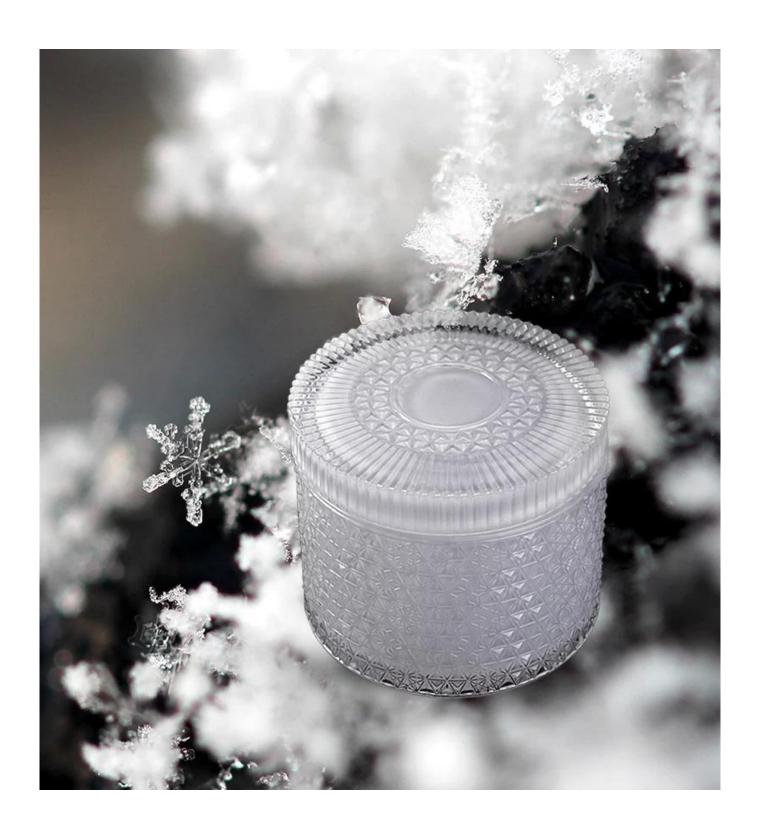

# 25oz 720ml luxury glass candle jars and lids wholesale snowflake pattern design

#### Glass Candle Jars Description

In the cold winter of Northland Large swaths of snowflakes began to fall quickly In the silent night, light up a beam of light in the <u>candle jars</u> Bring light and heat to the family.

# Exquisite Embossed Pattern

Award-winning team of designers has won the trust of many upscale brands like NEST Fragrance