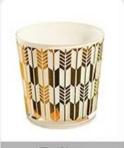

# 2oz 3oz 8oz 10oz 12oz 14oz 26oz matte black candle jars for home decoration

Candle Jars Description

## Flexible size design allows your market to grow rapidly

Item: SG88100-matte black

Top dia.: 88mm Bottom dia.: 80mm Height: 100mm
Capacity: 400ml
Weight: 325g
MOQ:1000PCS
Custom designs and different sizes available