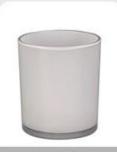

# 2oz 3oz 8oz 10oz 12oz 14oz 26oz matte black candle jars for home decoration

Candle Jars Description

## Flexible size design allows your market to grow rapidly

Item: SG88100-matte black

Top dia.: 88mm Bottom dia.: 80mm Height: 100mm
Capacity: 400ml
Weight: 325g
MOQ:1000PCS
Custom designs and different sizes available