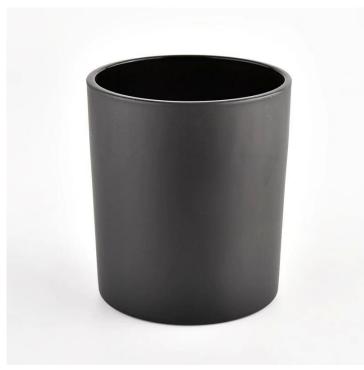

# 2oz 3oz 8oz 10oz 12oz 14oz 26oz matte black candle jars for home decoration

## Flexible size design allows your market to grow rapidly

Item: SG88100-matte black

Top dia.: 88mm Bottom dia.: 80mm Height: 100mm
Capacity: 400ml
Weight: 325g
MOQ:1000PCS
Custom designs and different sizes available