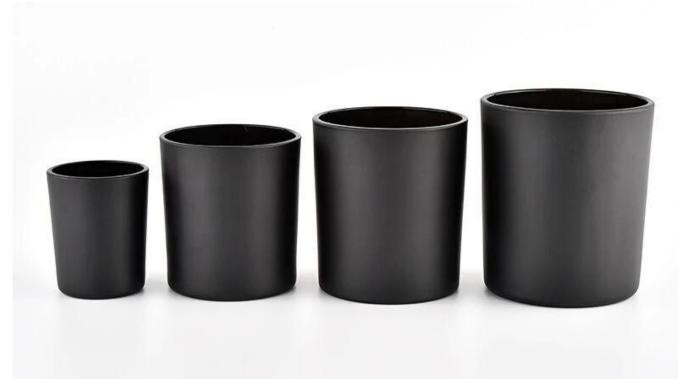

# 2oz 3oz 8oz 10oz 12oz 14oz 26oz matte black candle jars for home decoration

Candle Jars Description

## Flexible size design allows your market to grow rapidly

Item: SG88100-matte black

Top dia.: 88mm Bottom dia.: 80mm Height: 100mm
Capacity: 400ml
Weight: 325g
MOQ:1000PCS
Custom designs and different sizes available