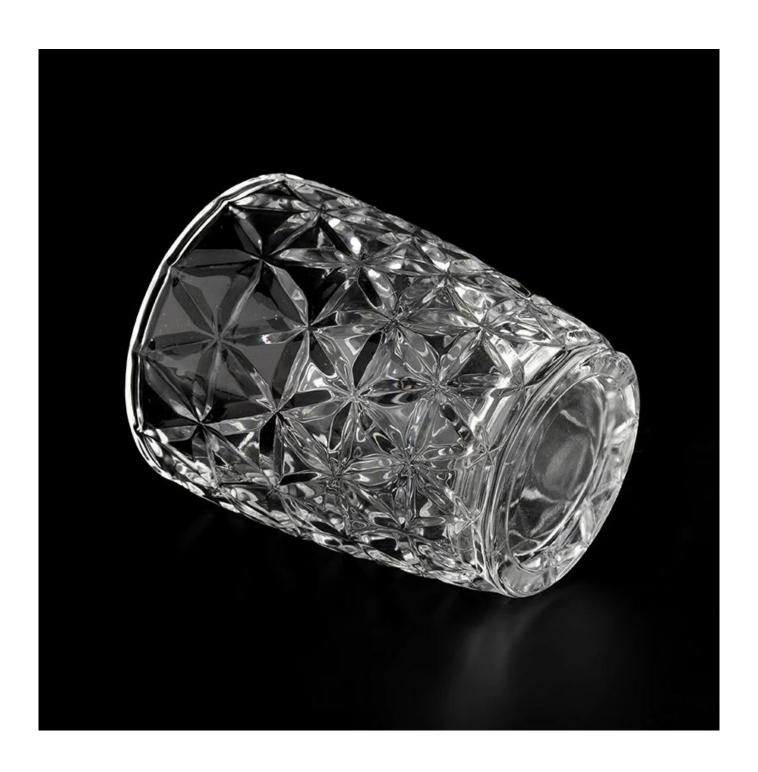

#### 310ml empty clear glass candle jars wholesale

| Measure                                                                  | Item No.: SGYH22022306 Top dia:82mm Bottom dia 61mm Height 99.3mm Weight 327g Capacity:310ml MOQ: 50,000 pieces |
|--------------------------------------------------------------------------|-----------------------------------------------------------------------------------------------------------------|
| Packing                                                                  | Normal packing, Individual gift box, PVC box, window box, color box, white box, etc                             |
| <b>Delivery time</b> Within 35 days after the sample and order confirmed |                                                                                                                 |
| Payment term                                                             | 30% deposit by T/T in advance and the balance against the copy of B/L                                           |
| Shipment                                                                 | By sea,by air,by Express and your shipping agent is acceptable                                                  |
| Usage Occasion                                                           | Home decor, Wedding Decoration, Wedding Favors, Decoration enhancement,                                         |