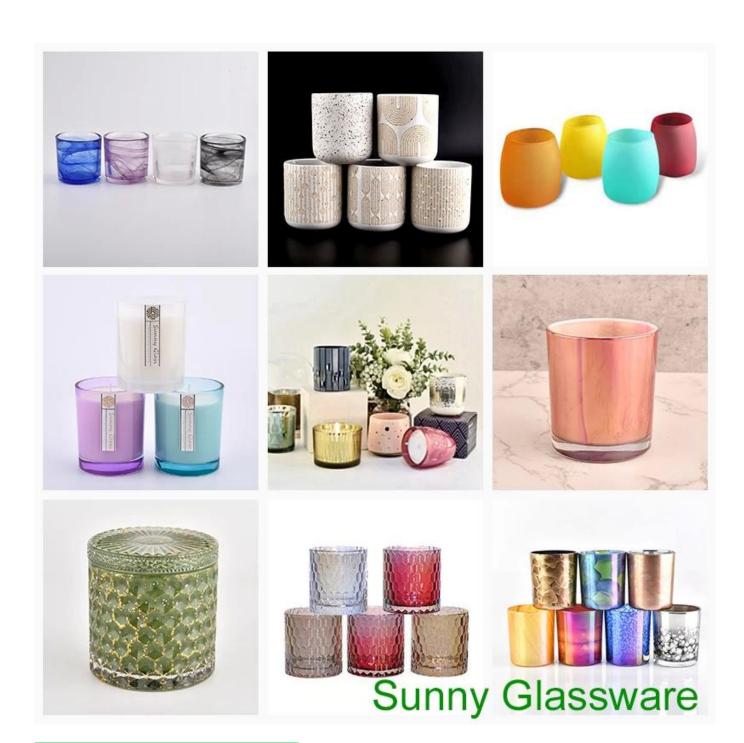

## **Candle Jars Description**

| <b>product name</b> 310ml empty clear glass candle jars wholesale |                                                                                                                      |  |
|-------------------------------------------------------------------|----------------------------------------------------------------------------------------------------------------------|--|
| I Sambia tima                                                     | <ol> <li>5 days if there is glass shape and size</li> <li>15 days, if you need new shapes and sizes glass</li> </ol> |  |

| Measure                                                                  | Item No.: SGYH22022306 Top dia:82mm Bottom dia 61mm Height 99.3mm Weight 327g Capacity:310ml MOQ: 50,000 pieces |
|--------------------------------------------------------------------------|-----------------------------------------------------------------------------------------------------------------|
| Packing                                                                  | Normal packing, Individual gift box, PVC box, window box, color box, white box, etc                             |
| <b>Delivery time</b> Within 35 days after the sample and order confirmed |                                                                                                                 |
| Payment term                                                             | 30% deposit by T/T in advance and the balance against the copy of B/L                                           |
| Shipment                                                                 | By sea,by air,by Express and your shipping agent is acceptable                                                  |
| Usage Occasion                                                           | Home decor, Wedding Decoration, Wedding Favors, Decoration enhancement,                                         |