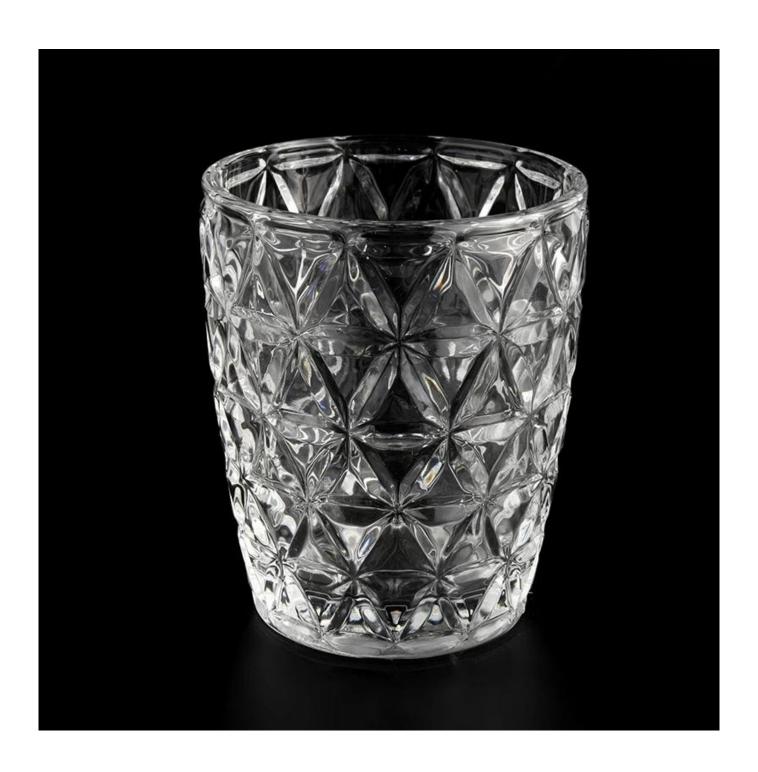

#### 310ml empty clear glass candle jars wholesale

| Measure                                                                  | Item No.: SGYH22022306 Top dia:82mm Bottom dia 61mm Height 99.3mm Weight 327g Capacity:310ml MOQ: 50,000 pieces |
|--------------------------------------------------------------------------|-----------------------------------------------------------------------------------------------------------------|
| Packing                                                                  | Normal packing, Individual gift box, PVC box, window box, color box, white box, etc                             |
| <b>Delivery time</b> Within 35 days after the sample and order confirmed |                                                                                                                 |
| Payment term                                                             | 30% deposit by T/T in advance and the balance against the copy of B/L                                           |
| Shipment                                                                 | By sea,by air,by Express and your shipping agent is acceptable                                                  |
| Usage Occasion                                                           | Home decor, Wedding Decoration, Wedding Favors, Decoration enhancement,                                         |