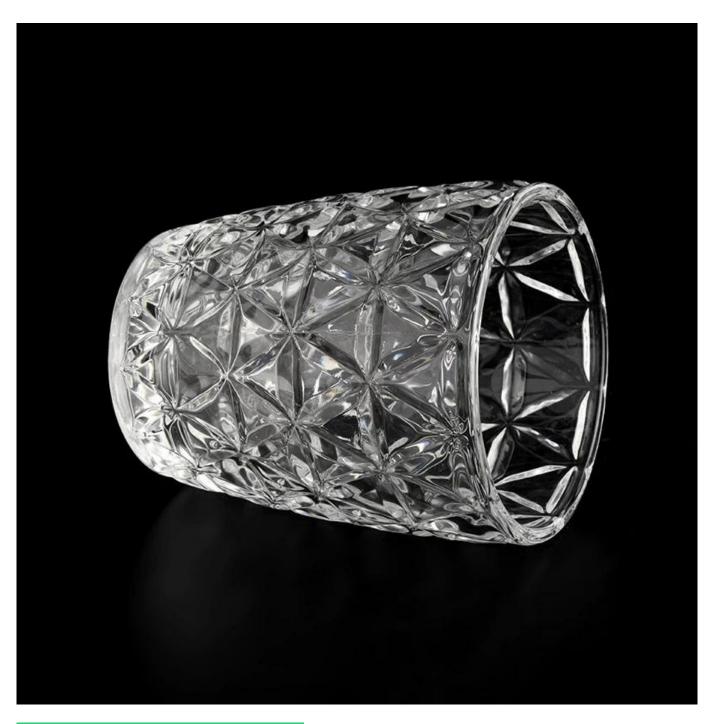

#### 310ml empty clear glass candle jars wholesale

| Measure                                                                  | Item No.: SGYH22022306 Top dia:82mm Bottom dia 61mm Height 99.3mm Weight 327g Capacity:310ml MOQ: 50,000 pieces |
|--------------------------------------------------------------------------|-----------------------------------------------------------------------------------------------------------------|
| Packing                                                                  | Normal packing, Individual gift box, PVC box, window box, color box, white box, etc                             |
| <b>Delivery time</b> Within 35 days after the sample and order confirmed |                                                                                                                 |
| Payment term                                                             | 30% deposit by T/T in advance and the balance against the copy of B/L                                           |
| Shipment                                                                 | By sea,by air,by Express and your shipping agent is acceptable                                                  |
| Usage Occasion                                                           | Home decor, Wedding Decoration, Wedding Favors, Decoration enhancement,                                         |