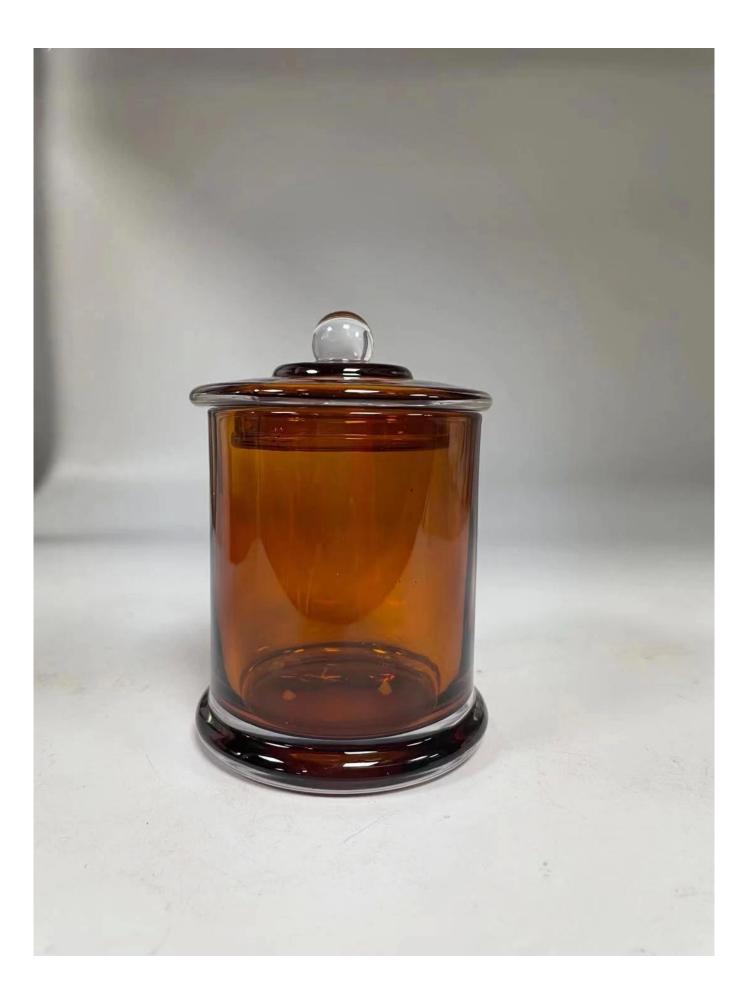

3. Focusing on luxury fragrance products in the latest 10 years, Sunny Glassware is the supplier of 80% fragrance brands in the United States.

| Item numbe       | SG210303                                                                                                                                                                                                    |
|------------------|-------------------------------------------------------------------------------------------------------------------------------------------------------------------------------------------------------------|
| Specification    | Top dia: 91mm<br>Bottom dia: 91mm<br>Height: 100mm<br>Weight: 425g<br>Capacity: 350ml                                                                                                                       |
| Sampling time    | 1.5 days if the shape and size of the products exist 2.15 days if you need new shape and size of the products                                                                                               |
| package          | 24pcs / 36pcs / 48pcs security regular packing and so on. For export carton with egg divider                                                                                                                |
| MOQ              | 10000pcs                                                                                                                                                                                                    |
| Delivery time    | Within 35 days after the order confirmed                                                                                                                                                                    |
| Payment terms    | 30% deposit by T / T in advance, balance against copy of B / L                                                                                                                                              |
| Product features | <ol> <li>High quality and competitive prices</li> <li>Test of FDA, SGS, LFGB etc.</li> <li>Eco friendly</li> <li>It is widely aimed at weddings, parties, home, bars, etc.</li> <li>machine made</li> </ol> |