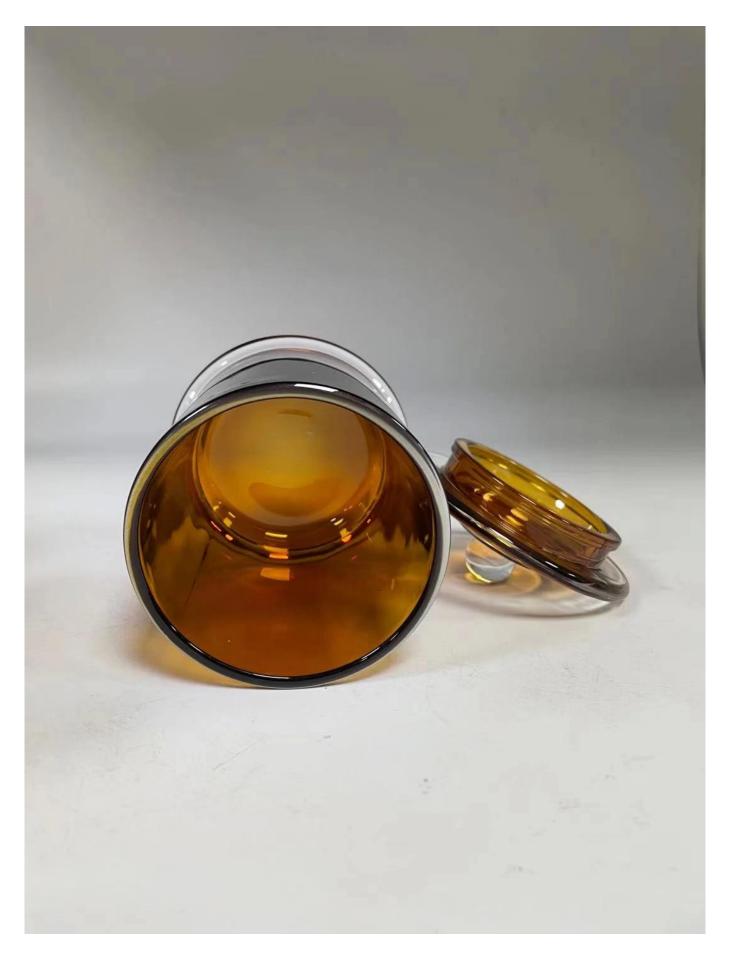

3. Focusing on luxury fragrance products in the latest 10 years, Sunny Glassware is the supplier of 80% fragrance brands in the United States.

| Item numbe       | SG210303                                                                                                                                                                                                    |
|------------------|-------------------------------------------------------------------------------------------------------------------------------------------------------------------------------------------------------------|
| Specification    | Top dia: 91mm<br>Bottom dia: 91mm<br>Height: 100mm<br>Weight: 425g<br>Capacity: 350ml                                                                                                                       |
| Sampling time    | 1.5 days if the shape and size of the products exist 2.15 days if you need new shape and size of the products                                                                                               |
| package          | 24pcs / 36pcs / 48pcs security regular packing and so on. For export carton with egg divider                                                                                                                |
| MOQ              | 10000pcs                                                                                                                                                                                                    |
| Delivery time    | Within 35 days after the order confirmed                                                                                                                                                                    |
| Payment terms    | 30% deposit by T / T in advance, balance against copy of B / L                                                                                                                                              |
| Product features | <ol> <li>High quality and competitive prices</li> <li>Test of FDA, SGS, LFGB etc.</li> <li>Eco friendly</li> <li>It is widely aimed at weddings, parties, home, bars, etc.</li> <li>machine made</li> </ol> |