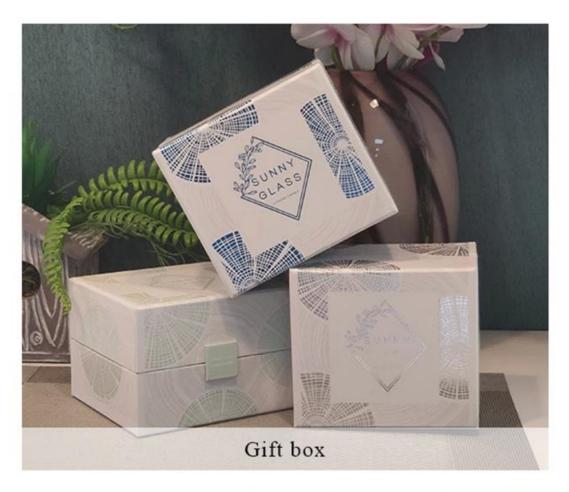

| craft            | pressed glass candle jars                                                 |  |  |  |
|------------------|---------------------------------------------------------------------------|--|--|--|
| Sample time      | 1. 5 days if there is glass shape and size                                |  |  |  |
|                  | 2. 15 days, if you need new shapes and sizes glass                        |  |  |  |
| Packing          | The usual packing, 4 pieces in the inner box, 48 pieces box               |  |  |  |
| Product Capacity | /500,000 ~ 1,000,000 pieces per month                                     |  |  |  |
| Delivery time    | Within 35 days after sampling and order confirmed                         |  |  |  |
| Payment terms    | 30% deposit by T / T in advance and balance against copy of B / L         |  |  |  |
| Delivery         | By sea, by air, through express and shipping agent acceptable             |  |  |  |
| Product Features | 1. Home decorations glass candle jar from high quality                    |  |  |  |
|                  | 2. Suitable for use at hotel, home, etc.                                  |  |  |  |
|                  | 3. Meet the ASTM Test                                                     |  |  |  |
|                  |                                                                           |  |  |  |
| For your choice  | Various designs and sizes for selection                                   |  |  |  |
|                  | 2 Any color painted, cool, plating, laser model Processing cutter         |  |  |  |
|                  | 3. Special package as shrink film, color gift box, white gift box, etc.   |  |  |  |
|                  | 4. We have a professional workshop and warehouse for ensure delivery time |  |  |  |
|                  |                                                                           |  |  |  |
|                  |                                                                           |  |  |  |