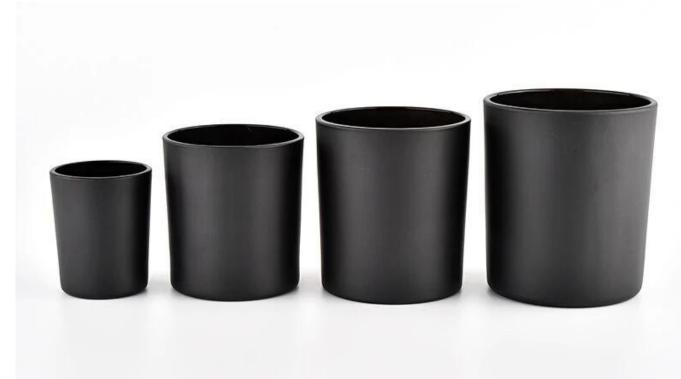

# 3oz mini votive customized color candle jars for home decoration

Candle Jars Description

## Flexible size design allows your market to grow rapidly

Item number:SG103
Top dia:50mm
Bottom dia:46mm
Height:63mm
Weight:78g
Capacity: 80ml
MOQ[]3000pcs
Custom designs and different sizes available