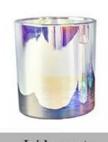

# 3oz mini votive customized color candle jars for home decoration

Candle Jars Description

## Flexible size design allows your market to grow rapidly

Item number:SG103
Top dia:50mm
Bottom dia:46mm
Height:63mm
Weight:78g
Capacity: 80ml
MOQ[]3000pcs
Custom designs and different sizes available