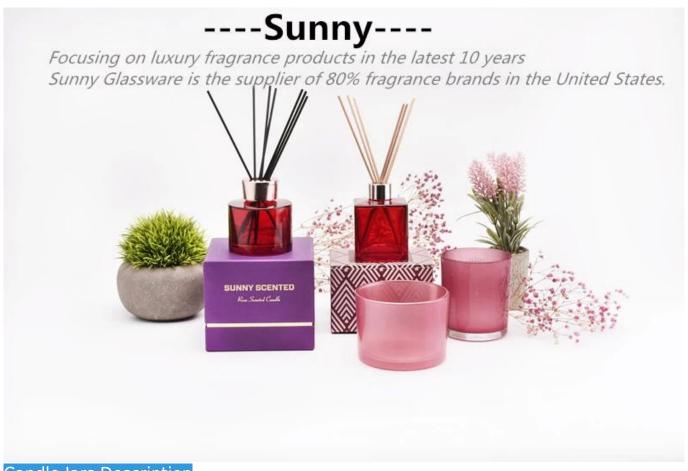

Candle Jars Description

## Flexible size design allows your market to grow rapidly

Item number:SG103
Top dia:50mm
Bottom dia:46mm
Height:63mm
Weight:78g
Capacity: 80ml
MOQ[]3000pcs
Custom designs and different sizes available