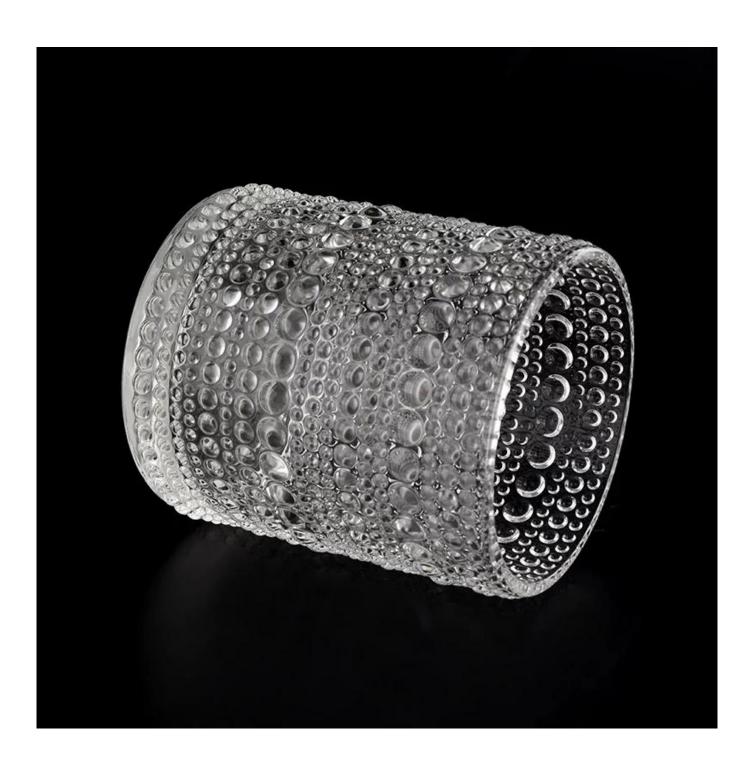

#### 400ml cylinder glass candle holders with hobail

| Measure                                                                  | Item No.: SGYH22022310 Top dia:85mm Bottom dia 85mm Height 100mm Weight 411g Capacity:398ml MOQ: 50,000 pieces |
|--------------------------------------------------------------------------|----------------------------------------------------------------------------------------------------------------|
| Packing                                                                  | Normal packing, Individual gift box, PVC box, window box, color box, white box, etc                            |
| <b>Delivery time</b> Within 35 days after the sample and order confirmed |                                                                                                                |
| Payment term                                                             | 30% deposit by T/T in advance and the balance against the copy of B/L                                          |
| Shipment                                                                 | By sea,by air,by Express and your shipping agent is acceptable                                                 |
| Usage Occasion                                                           | Home decor, Wedding Decoration, Wedding Favors, Decoration enhancement,                                        |