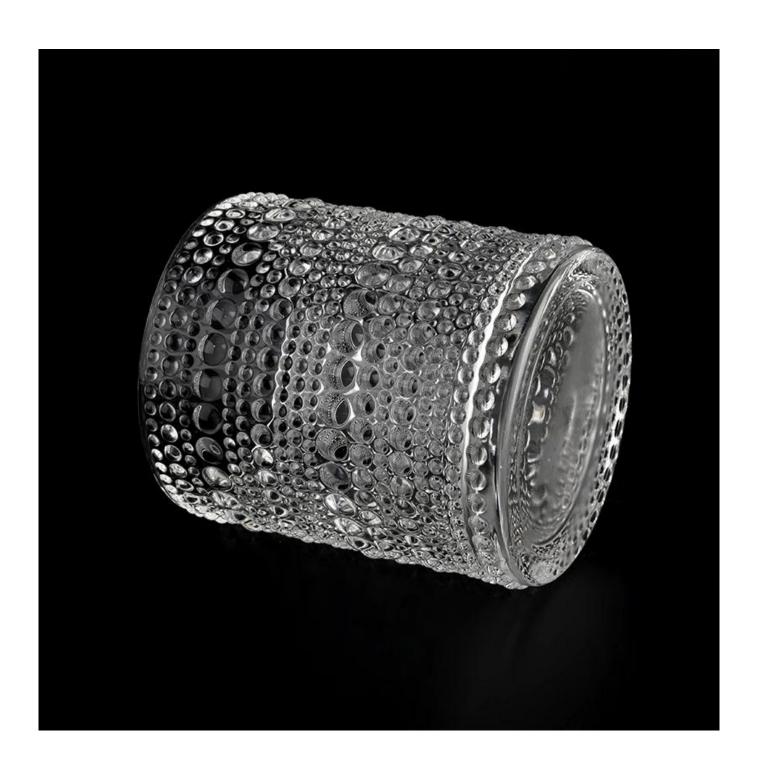

#### 400ml cylinder glass candle holders with hobail

| Measure                                                                  | Item No.: SGYH22022310 Top dia:85mm Bottom dia 85mm Height 100mm Weight 411g Capacity:398ml MOQ: 50,000 pieces |
|--------------------------------------------------------------------------|----------------------------------------------------------------------------------------------------------------|
| Packing                                                                  | Normal packing, Individual gift box, PVC box, window box, color box, white box, etc                            |
| <b>Delivery time</b> Within 35 days after the sample and order confirmed |                                                                                                                |
| Payment term                                                             | 30% deposit by T/T in advance and the balance against the copy of B/L                                          |
| Shipment                                                                 | By sea,by air,by Express and your shipping agent is acceptable                                                 |
| Usage Occasion                                                           | Home decor, Wedding Decoration, Wedding Favors, Decoration enhancement,                                        |