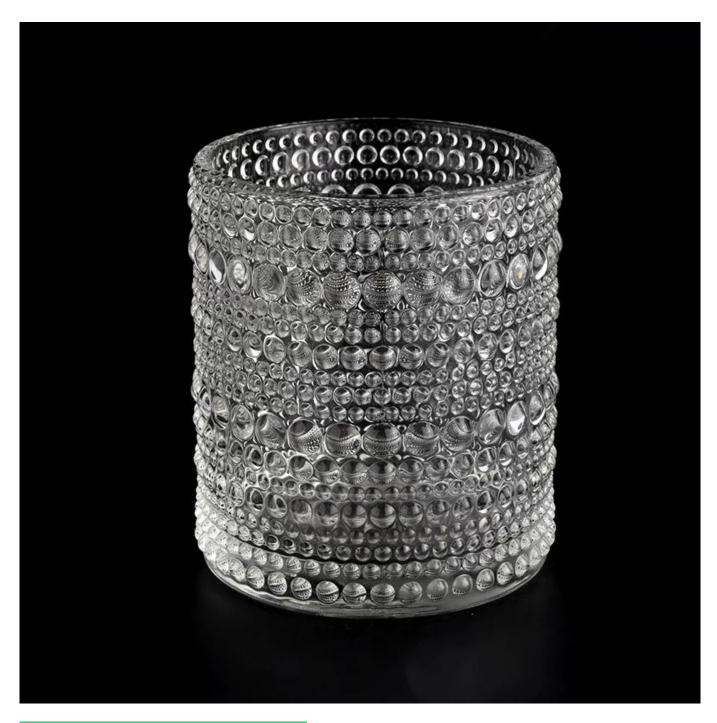

#### 400ml cylinder glass candle holders with hobail

| Measure                                                                  | Item No.: SGYH22022310 Top dia:85mm Bottom dia 85mm Height 100mm Weight 411g Capacity:398ml MOQ: 50,000 pieces |
|--------------------------------------------------------------------------|----------------------------------------------------------------------------------------------------------------|
| Packing                                                                  | Normal packing, Individual gift box, PVC box, window box, color box, white box, etc                            |
| <b>Delivery time</b> Within 35 days after the sample and order confirmed |                                                                                                                |
| Payment term                                                             | 30% deposit by T/T in advance and the balance against the copy of B/L                                          |
| Shipment                                                                 | By sea,by air,by Express and your shipping agent is acceptable                                                 |
| Usage Occasion                                                           | Home decor, Wedding Decoration, Wedding Favors, Decoration enhancement,                                        |