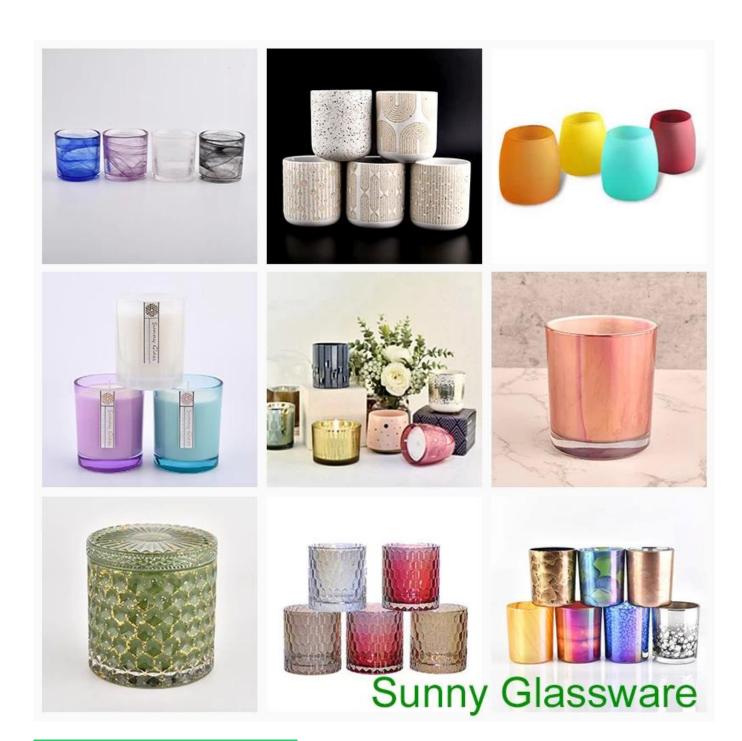

#### 400ml cylinder glass candle holders with hobail

## **Candle Jars Description**

| <b>product name</b> 400ml cylinder glass candle holders with hobail |                                                                                                                      |  |
|---------------------------------------------------------------------|----------------------------------------------------------------------------------------------------------------------|--|
| I Sambia tima                                                       | <ol> <li>5 days if there is glass shape and size</li> <li>15 days, if you need new shapes and sizes glass</li> </ol> |  |

| Measure                                                                  | Item No.: SGYH22022310 Top dia:85mm Bottom dia 85mm Height 100mm Weight 411g Capacity:398ml MOQ: 50,000 pieces |
|--------------------------------------------------------------------------|----------------------------------------------------------------------------------------------------------------|
| Packing                                                                  | Normal packing, Individual gift box, PVC box, window box, color box, white box, etc                            |
| <b>Delivery time</b> Within 35 days after the sample and order confirmed |                                                                                                                |
| Payment term                                                             | 30% deposit by T/T in advance and the balance against the copy of B/L                                          |
| Shipment                                                                 | By sea,by air,by Express and your shipping agent is acceptable                                                 |
| Usage Occasion                                                           | Home decor, Wedding Decoration, Wedding Favors, Decoration enhancement,                                        |