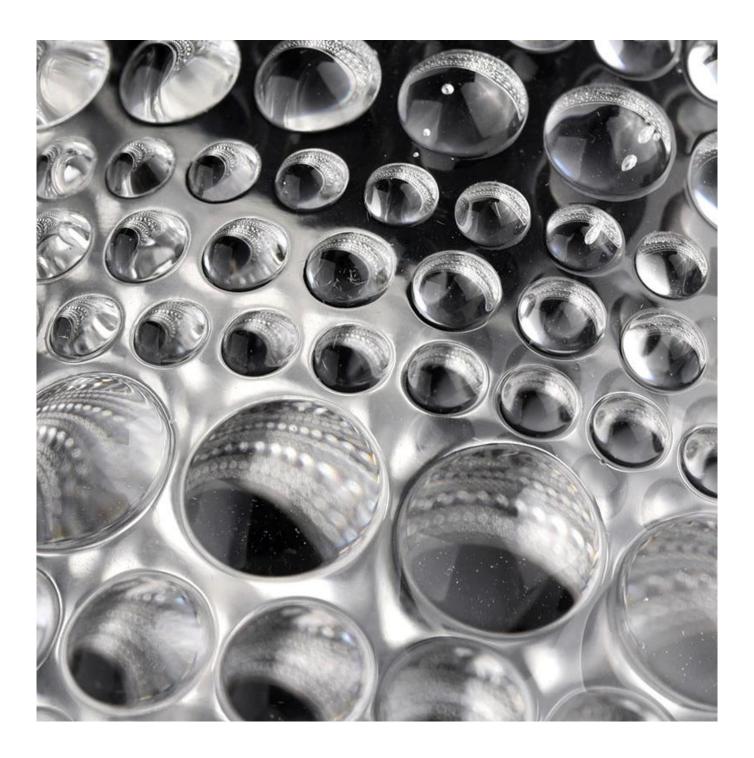

#### 400ml cylinder glass candle holders with hobail

| Measure                                                                  | Item No.: SGYH22022310 Top dia:85mm Bottom dia 85mm Height 100mm Weight 411g Capacity:398ml MOQ: 50,000 pieces |
|--------------------------------------------------------------------------|----------------------------------------------------------------------------------------------------------------|
| Packing                                                                  | Normal packing, Individual gift box, PVC box, window box, color box, white box, etc                            |
| <b>Delivery time</b> Within 35 days after the sample and order confirmed |                                                                                                                |
| Payment term                                                             | 30% deposit by T/T in advance and the balance against the copy of B/L                                          |
| Shipment                                                                 | By sea,by air,by Express and your shipping agent is acceptable                                                 |
| Usage Occasion                                                           | Home decor, Wedding Decoration, Wedding Favors, Decoration enhancement,                                        |