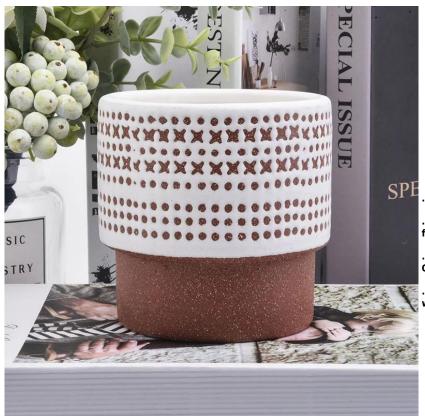

# Flexible size design allows your market to grow rapidly

Item name[]SGYC19082234 Topdia:108mm Bottomdia:93mm Height:108mm Weight:415g Capacity:620ml MOQ:3,000PCS

Custom designs and different sizes available