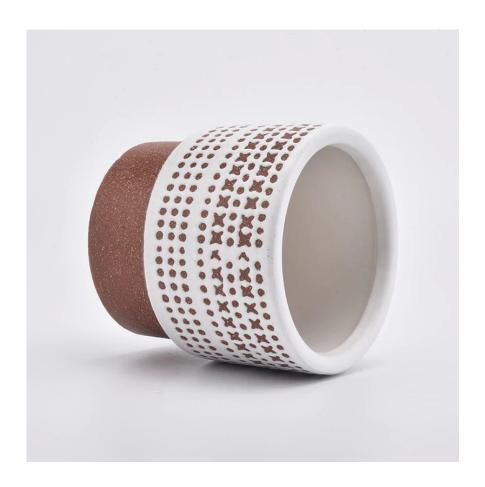

# Flexible size design allows your market to grow rapidly

Item name[]SGYC19082234 Topdia:108mm Bottomdia:93mm Height:108mm Weight:415g Capacity:620ml MOQ:3,000PCS

Custom designs and different sizes available