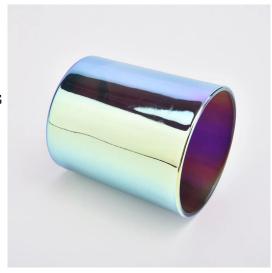

### 6oz 8oz 10oz luxury Black Holographic Glass Candle Jar

#### Flexible size design allows your market to grow rapidly

Item No.:SG88100

Body[]

Top dia:88mm Bottom dia: 80mm Height: 90mm Weight:325g Capacity: 410ml

Custom designs and different sizes available

With our strong support, our customers are growing rapidly, from small labs to industry leaders.