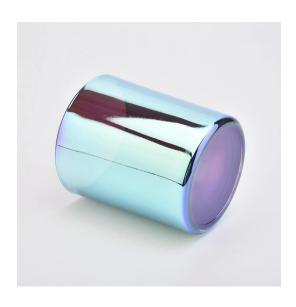

### 6oz 8oz 10oz luxury Black Holographic Glass Candle Jar

#### Flexible size design allows your market to grow rapidly

Item No.:SG88100

Body[]

Top dia:88mm Bottom dia: 80mm Height: 90mm Weight:325g Capacity: 410ml

Custom designs and different sizes available

With our strong support, our customers are growing rapidly, from small labs to industry leaders.