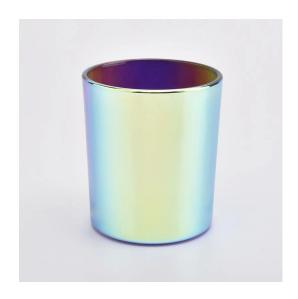

### 6oz 8oz 10oz luxury Black Holographic Glass Candle Jar



### No second Co.in China

Our design team achieve Customers' Ideas becoming creative fragrance products and sell them very well





### No second Co.in China

Our QC is more QC than our customer's QC



### Why choose Sunny Glassware Candle Jars



#### Unique market advantage

- . Focus on designs
- . candle Jar supplier for 80% USA fragrance brand
- . AQL plus 6 strict and sunny QC test standards
- . Maintain quality consistent with sample and quality  $\ \ product$

#### **Ceremony design awareness**

- . Designed by award winning professional in SG
- . Received a very admirable NEST fragrance
- . Friend or business relationship gift
  - . Relaxation and romantic life





Packing & Shipping

#### Flexible size design allows your market to grow rapidly

Item No.:SG88100

Body[]

Top dia:88mm Bottom dia: 80mm Height: 90mm Weight:325g Capacity: 410ml

Custom designs and different sizes available

With our strong support, our customers are growing rapidly, from small labs to industry leaders.

# **Different From The Peer**

Own pro