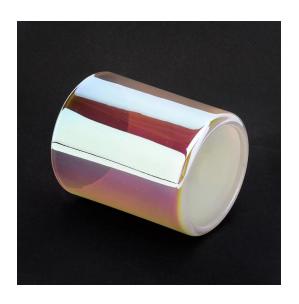

### 6oz 8oz 10oz White Holographic Glass Candle Jars

#### Flexible size design allows your market to grow rapidly

Item No.:SG88100-White

Top dia: 88mm Bottom dia:80mm Height:100mm Weight: 325g Capacity: 410ml

Custom designs and different sizes available

With our strong support, our customers are growing rapidly, from small labs to industry leaders.