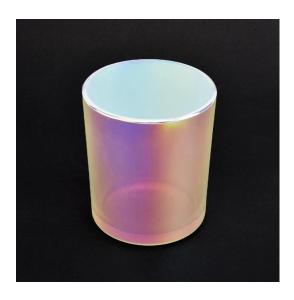

### 6oz 8oz 10oz White Holographic Glass Candle Jars



### No second Co.in China

Our design team achieve Customers' Ideas becoming creative fragrance products and sell them very well





### No second Co.in China

Our QC is more QC than our customer's QC



### Why choose Sunny Glassware Candle Jars



#### Unique market advantage

- . Focus on designs
- . candle holder supplier for 80% USA fragrance brand
- . AQL plus 6 strict and sunny QC test standards
- . Maintain quality consistent with sample and quality

#### **Ceremony design awareness**

- . Designed by award winning professional in SG
- . Received a very admirable NEST fragrance
- . Friend or business relationship gift
  - . Relaxation and romantic life





**Packing & Shipping** 

#### Flexible size design allows your market to grow rapidly

Item No.:SG88100-White

Top dia: 88mm Bottom dia:80mm Height:100mm Weight: 325g Capacity: 410ml

Custom designs and different sizes available

With our strong support, our customers are growing rapidly, from small labs to industry leaders.

# **Different From The Peer**

Own professiona