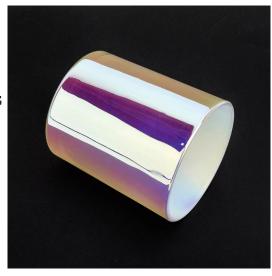

### 6oz 8oz 10oz White Holographic Glass Candle Jars

#### Flexible size design allows your market to grow rapidly

Item No.:SG88100-White

Top dia: 88mm Bottom dia:80mm Height:100mm Weight: 325g Capacity: 410ml

Custom designs and different sizes available

With our strong support, our customers are growing rapidly, from small labs to industry leaders.