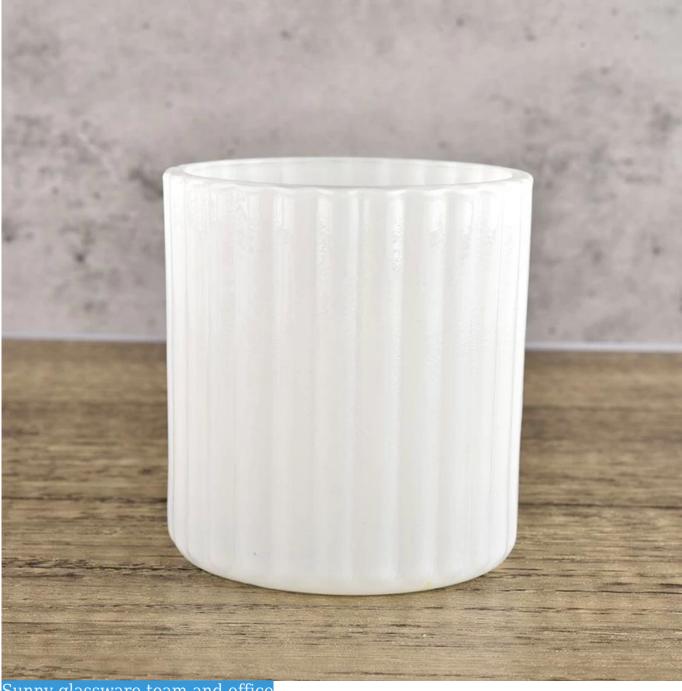

### 6oz Stripes Pattern Glass Candle Holders For Candle Making Wholesale

#### Product Description

| Specification | SGCX21122512                                                                   |  |  |
|---------------|--------------------------------------------------------------------------------|--|--|
|               | Top dia: 73mm                                                                  |  |  |
|               | Bottom dia: 73mm                                                               |  |  |
|               | Height: 79mm                                                                   |  |  |
|               | Weight: 238g                                                                   |  |  |
|               | Capacity: 220ml                                                                |  |  |
| sampling time | 1. 5 days if there is glass and size                                           |  |  |
|               | 2. 15 days, if you need a new shape and size                                   |  |  |
| delivery time | Sample and order after about 55 days                                           |  |  |
| payment terms | Pay 30% of T/T deposit and B/L copy in advance                                 |  |  |
| delivery      | By sea, you can accept by express and forwarding agent                         |  |  |
| Choose you    | Multiple designs and size options                                              |  |  |
|               | 2 Any color painting, cold light, electroplating, laser model processing tools |  |  |
|               | 3. Special packaging such as shrink film, color gift box, white gift box, etc. |  |  |
|               | We have professional seminars and warehouses to ensure delivery time           |  |  |