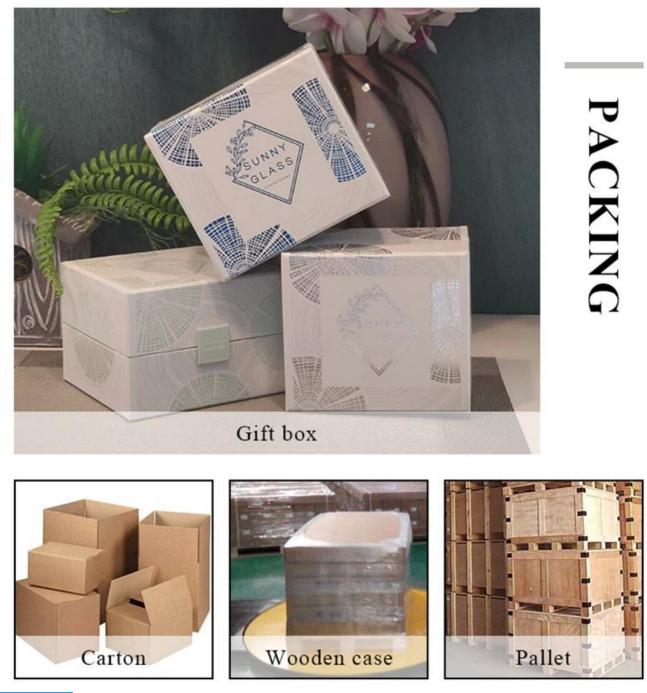

#### Product Description

| Specification | SGCX21122512                                                                   |  |  |
|---------------|--------------------------------------------------------------------------------|--|--|
|               | Top dia: 73mm                                                                  |  |  |
|               | Bottom dia: 73mm                                                               |  |  |
|               | Height: 79mm                                                                   |  |  |
|               | Weight: 238g                                                                   |  |  |
|               | Capacity: 220ml                                                                |  |  |
| sampling time | 1. 5 days if there is glass and size                                           |  |  |
|               | 2. 15 days, if you need a new shape and size                                   |  |  |
| delivery time | Sample and order after about 55 days                                           |  |  |
| payment terms | Pay 30% of T/T deposit and B/L copy in advance                                 |  |  |
| delivery      | By sea, you can accept by express and forwarding agent                         |  |  |
| Choose you    | Multiple designs and size options                                              |  |  |
|               | 2 Any color painting, cold light, electroplating, laser model processing tools |  |  |
|               | 3. Special packaging such as shrink film, color gift box, white gift box, etc. |  |  |
|               | We have professional seminars and warehouses to ensure delivery time           |  |  |