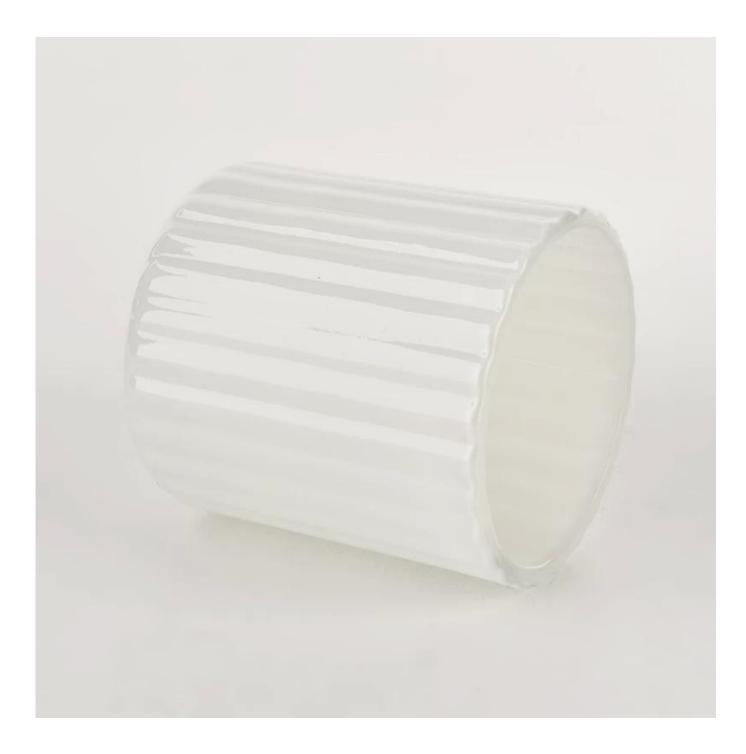

### 6oz Stripes Pattern Glass Candle Holders For Candle Making Wholesale

#### Product Description

| Specification | SGCX21122512                                                                   |  |  |
|---------------|--------------------------------------------------------------------------------|--|--|
|               | Top dia: 73mm                                                                  |  |  |
|               | Bottom dia: 73mm                                                               |  |  |
|               | Height: 79mm                                                                   |  |  |
|               | Weight: 238g                                                                   |  |  |
|               | Capacity: 220ml                                                                |  |  |
| sampling time | 1. 5 days if there is glass and size                                           |  |  |
|               | 2. 15 days, if you need a new shape and size                                   |  |  |
| delivery time | Sample and order after about 55 days                                           |  |  |
| payment terms | Pay 30% of T/T deposit and B/L copy in advance                                 |  |  |
| delivery      | By sea, you can accept by express and forwarding agent                         |  |  |
| Choose you    | Multiple designs and size options                                              |  |  |
|               | 2 Any color painting, cold light, electroplating, laser model processing tools |  |  |
|               | 3. Special packaging such as shrink film, color gift box, white gift box, etc. |  |  |
|               | We have professional seminars and warehouses to ensure delivery time           |  |  |