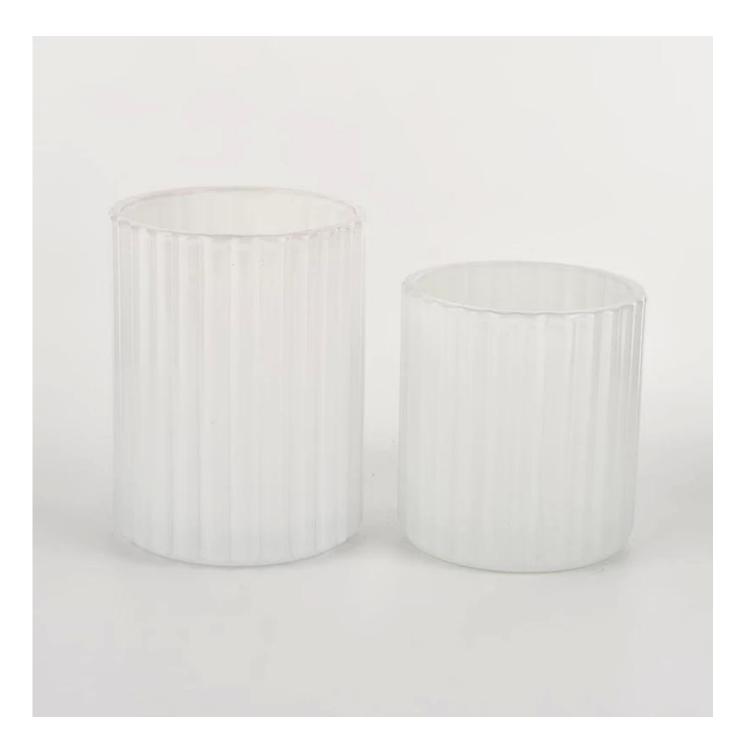

### 6oz Stripes Pattern Glass Candle Holders For Candle Making Wholesale

#### Product Description

| Specification | SGCX21122512                                                                   |  |  |
|---------------|--------------------------------------------------------------------------------|--|--|
|               | Top dia: 73mm                                                                  |  |  |
|               | Bottom dia: 73mm                                                               |  |  |
|               | Height: 79mm                                                                   |  |  |
|               | Weight: 238g                                                                   |  |  |
|               | Capacity: 220ml                                                                |  |  |
| sampling time | 1. 5 days if there is glass and size                                           |  |  |
|               | 2. 15 days, if you need a new shape and size                                   |  |  |
| delivery time | Sample and order after about 55 days                                           |  |  |
| payment terms | Pay 30% of T/T deposit and B/L copy in advance                                 |  |  |
| delivery      | By sea, you can accept by express and forwarding agent                         |  |  |
| Choose you    | Multiple designs and size options                                              |  |  |
|               | 2 Any color painting, cold light, electroplating, laser model processing tools |  |  |
|               | 3. Special packaging such as shrink film, color gift box, white gift box, etc. |  |  |
|               | We have professional seminars and warehouses to ensure delivery time           |  |  |