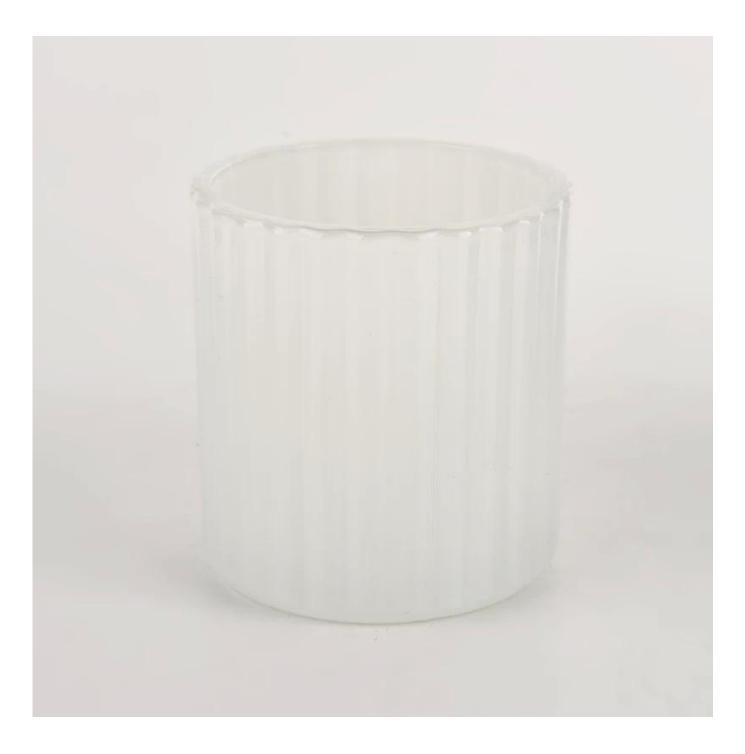

### 6oz Stripes Pattern Glass Candle Holders For Candle Making Wholesale

#### Product Description

| Specification | SGCX21122512                                                                   |  |  |
|---------------|--------------------------------------------------------------------------------|--|--|
|               | Top dia: 73mm                                                                  |  |  |
|               | Bottom dia: 73mm                                                               |  |  |
|               | Height: 79mm                                                                   |  |  |
|               | Weight: 238g                                                                   |  |  |
|               | Capacity: 220ml                                                                |  |  |
| sampling time | 1. 5 days if there is glass and size                                           |  |  |
|               | 2. 15 days, if you need a new shape and size                                   |  |  |
| delivery time | Sample and order after about 55 days                                           |  |  |
| payment terms | Pay 30% of T/T deposit and B/L copy in advance                                 |  |  |
| delivery      | By sea, you can accept by express and forwarding agent                         |  |  |
| Choose you    | Multiple designs and size options                                              |  |  |
|               | 2 Any color painting, cold light, electroplating, laser model processing tools |  |  |
|               | 3. Special packaging such as shrink film, color gift box, white gift box, etc. |  |  |
|               | We have professional seminars and warehouses to ensure delivery time           |  |  |