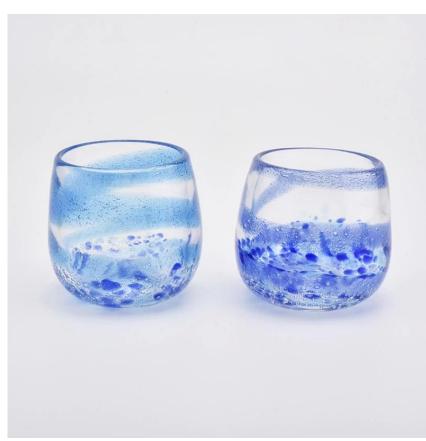

## 6oz translucent blue glass candle jar for home decorations colorful candle holders

Luxury overlay glass candle jar for home decorations and hotel decorations.

Sunny Glassware not only makes OEM/ODM orders, but also helps many brands start with product concepts.

## Flexible size design can quickly expand your market

Top dia: 71mm Bottom dia: 84mm Height: 78mm Weight: 324g Capacity: 220ml

We turn your ideas into creative fragrance products and sell them in the local market.

#### **Product Features**

- 1. Home decoration glass perfume bottle of high quality.
- 2. Suitable for use in hotel, wedding, etc.
- 3. Meet the ASTM test product features.