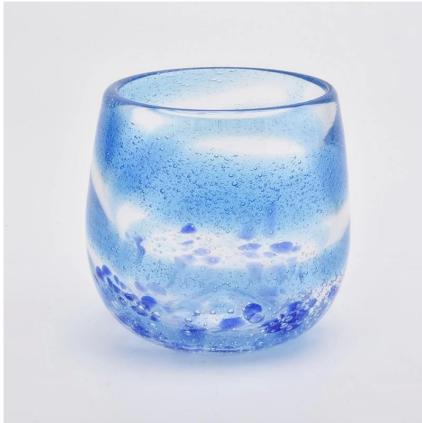

## 6oz translucent blue glass candle jar for home decorations colorful candle holders

Luxury overlay glass candle jar for home decorations and hotel decorations.

Sunny Glassware not only makes OEM/ODM orders, but also helps many brands start with product concepts.

## Flexible size design can quickly expand your market

Top dia: 71mm Bottom dia: 84mm Height: 78mm Weight: 324g Capacity: 220ml

We turn your ideas into creative fragrance products and sell them in the local market.

#### **Product Features**

- 1. Home decoration glass perfume bottle of high quality.
- 2. Suitable for use in hotel, wedding, etc.
- 3. Meet the ASTM test product features.