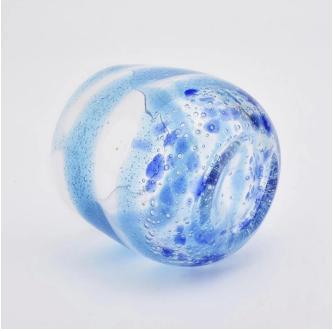

## 6oz translucent blue glass candle jar for home decorations colorful candle holders

Luxury overlay glass candle jar for home decorations and hotel decorations.

Sunny Glassware not only makes OEM/ODM orders, but also helps many brands start with product concepts.

## Flexible size design can quickly expand your market

Top dia: 71mm Bottom dia: 84mm Height: 78mm Weight: 324g Capacity: 220ml

We turn your ideas into creative fragrance products and sell them in the local market.