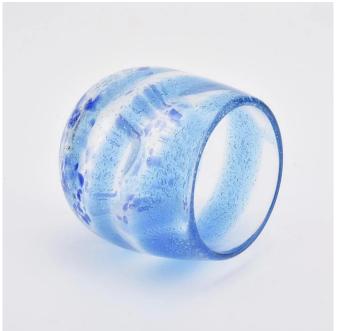

## 6oz translucent blue glass candle jar for home decorations colorful candle holders

Luxury overlay glass candle jar for home decorations and hotel decorations.

Sunny Glassware not only makes OEM/ODM orders, but also helps many brands start with product concepts.

## Flexible size design can quickly expand your market

Top dia: 71mm Bottom dia: 84mm Height: 78mm Weight: 324g Capacity: 220ml

We turn your ideas into creative fragrance products and sell them in the local market.