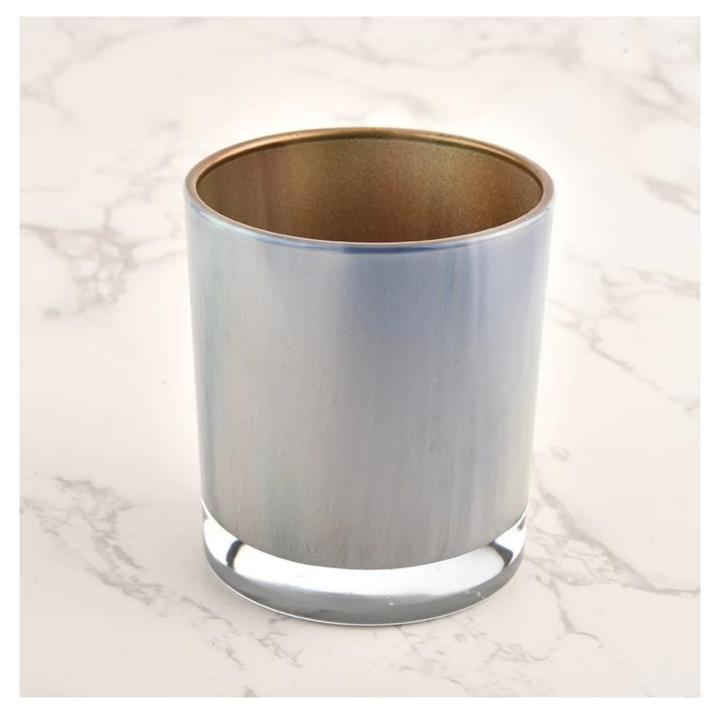

#### Candle Jars Description

| <b>*</b> .  |                                                             |  |  |  |
|-------------|-------------------------------------------------------------|--|--|--|
| Item no     | SGHL21121506                                                |  |  |  |
| Material    | glass candle jar                                            |  |  |  |
| craft       | pressed glass candle jars                                   |  |  |  |
| Sample time | 1. 5 days if there is glass shape and size                  |  |  |  |
|             | 2. 15 days, if you need new shapes and sizes glass          |  |  |  |
| Packing     | The usual packing, 4 pieces in the inner box, 48 pieces box |  |  |  |
| Product     | 500,000 ~ 1,000,000 pieces per month                        |  |  |  |
| Capacity    |                                                             |  |  |  |