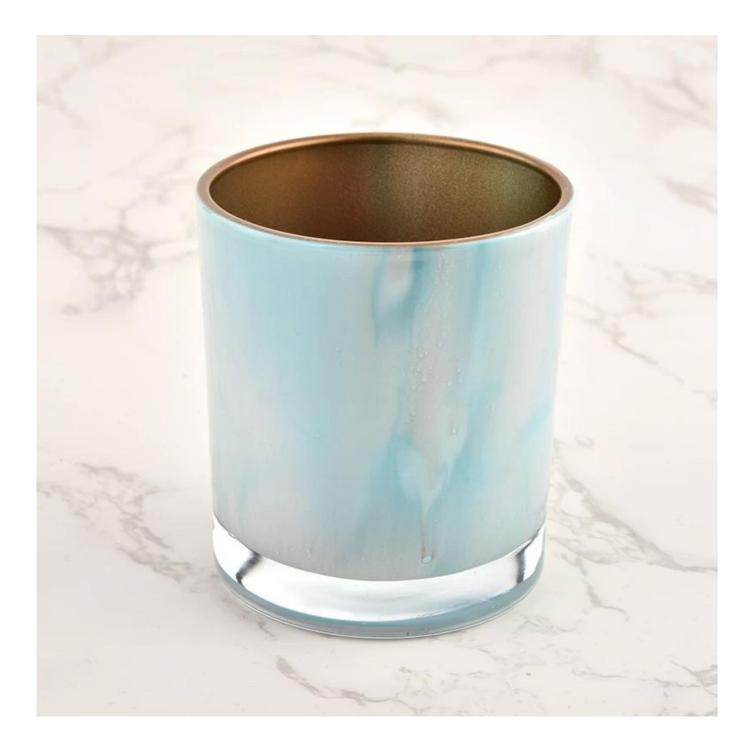

#### Candle Jars Description

| <b>*</b> .  |                                                             |  |  |  |
|-------------|-------------------------------------------------------------|--|--|--|
| Item no     | SGHL21121506                                                |  |  |  |
| Material    | glass candle jar                                            |  |  |  |
| craft       | pressed glass candle jars                                   |  |  |  |
| Sample time | 1. 5 days if there is glass shape and size                  |  |  |  |
|             | 2. 15 days, if you need new shapes and sizes glass          |  |  |  |
| Packing     | The usual packing, 4 pieces in the inner box, 48 pieces box |  |  |  |
| Product     | 500,000 ~ 1,000,000 pieces per month                        |  |  |  |
| Capacity    |                                                             |  |  |  |