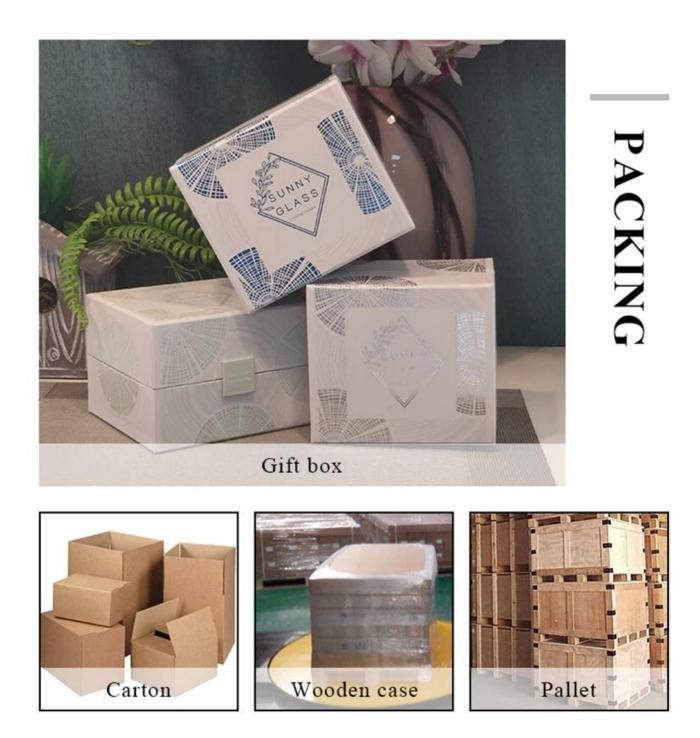

#### Candle Jars Description

| <b>*</b> .  |                                                             |  |  |  |
|-------------|-------------------------------------------------------------|--|--|--|
| Item no     | SGHL21121506                                                |  |  |  |
| Material    | glass candle jar                                            |  |  |  |
| craft       | pressed glass candle jars                                   |  |  |  |
| Sample time | 1. 5 days if there is glass shape and size                  |  |  |  |
|             | 2. 15 days, if you need new shapes and sizes glass          |  |  |  |
| Packing     | The usual packing, 4 pieces in the inner box, 48 pieces box |  |  |  |
| Product     | 500,000 ~ 1,000,000 pieces per month                        |  |  |  |
| Capacity    |                                                             |  |  |  |

| Delivery time | Within 35 days after sampling and order confirmed                                                                                                                                                                                                                                                      |  |  |  |
|---------------|--------------------------------------------------------------------------------------------------------------------------------------------------------------------------------------------------------------------------------------------------------------------------------------------------------|--|--|--|
| Payment terms | 30% deposit by T / T in advance and balance against copy of B / L                                                                                                                                                                                                                                      |  |  |  |
| Delivery      | By sea, by air, through express and shipping agent acceptable                                                                                                                                                                                                                                          |  |  |  |
|               | 1. Home decorations glass candle jar from high quality                                                                                                                                                                                                                                                 |  |  |  |
| Features      | 2. Suitable for use at hotel, home, etc.                                                                                                                                                                                                                                                               |  |  |  |
|               | 3. Meet the ASTM Test                                                                                                                                                                                                                                                                                  |  |  |  |
|               | <ol> <li>Various designs and sizes for selection</li> <li>Any color painted, cool, plating, laser model Processing cutter</li> <li>Special package as shrink film, color gift box, white gift box, etc.</li> <li>We have a professional workshop and warehouse for ensure<br/>delivery time</li> </ol> |  |  |  |