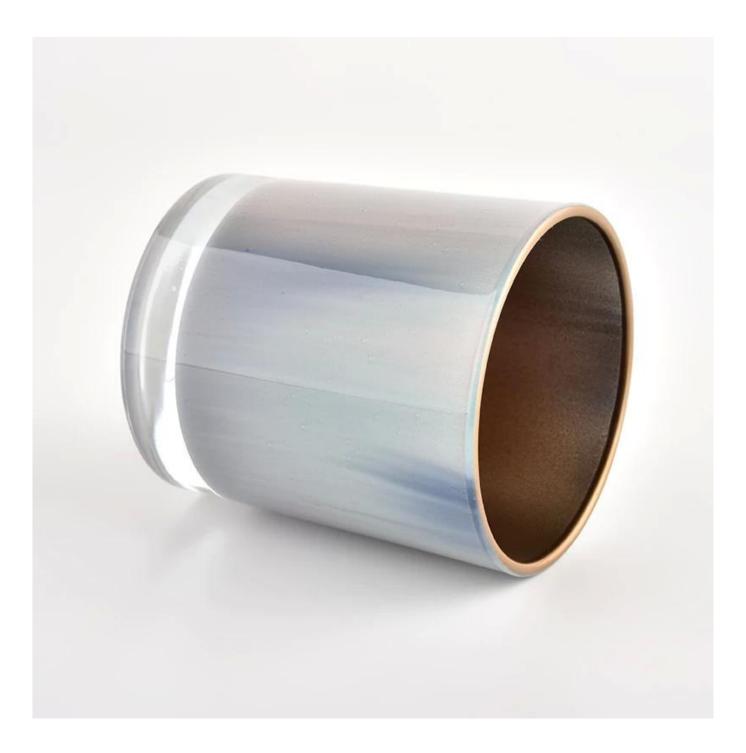

#### Candle Jars Description

| <b>*</b> .  |                                                             |  |  |  |
|-------------|-------------------------------------------------------------|--|--|--|
| Item no     | SGHL21121506                                                |  |  |  |
| Material    | glass candle jar                                            |  |  |  |
| craft       | pressed glass candle jars                                   |  |  |  |
| Sample time | 1. 5 days if there is glass shape and size                  |  |  |  |
|             | 2. 15 days, if you need new shapes and sizes glass          |  |  |  |
| Packing     | The usual packing, 4 pieces in the inner box, 48 pieces box |  |  |  |
| Product     | 500,000 ~ 1,000,000 pieces per month                        |  |  |  |
| Capacity    |                                                             |  |  |  |