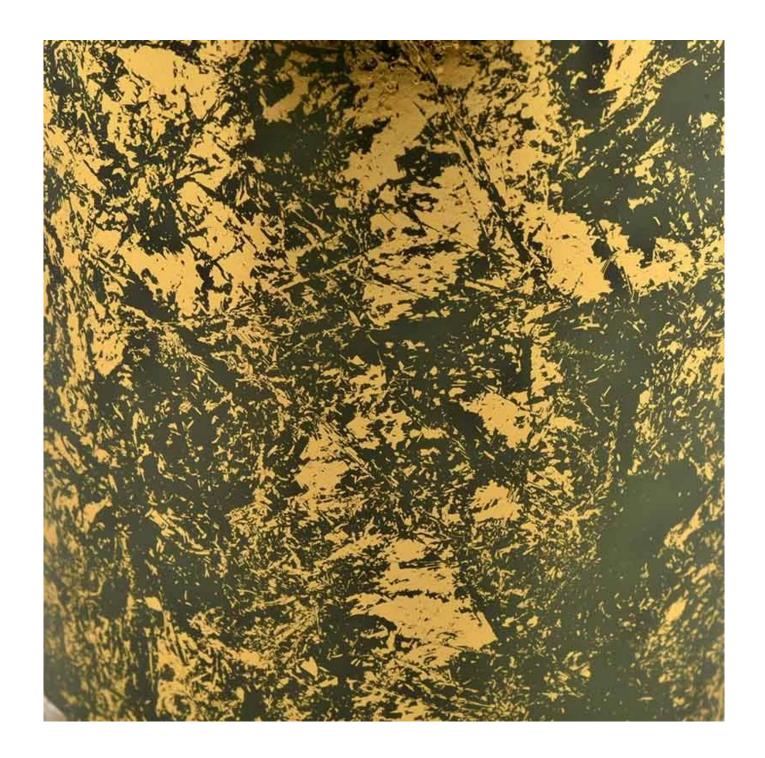

## 8oz 10oz custom color decorative luxury glass jar with golden

Why Choose Sunny Glassware

- Upmost dedication to design, never compression on quality
- Sunny Glassware strictly protect the customers" designs, all the newly designed items from us haven"t been copied in three years.
- Product quality is the major focus in Sunny Glassware. Sunny Glassware once demolished 80,000 pcs of glass vessel with barely visible blemish.

Ceremony design awareness

- . Got NEST Fragrances highly admiration
- . Friend or business relationship gift
  - . Relaxation and romantic life

Item number:SGHL21112609

Top dia:80mm Bottom dia:74mm Height:90mm Weight:303g Capacity:290ml MOQ: 3000 pcs

8 oz 10 oz 12oz do varies color from Sunny

Glassware

Custom designs and different sizes available

With our strong support, our customers are growing rapidly, from small labs to industry leaders.

| Item number.            | SGHL21112609                                                              |  |  |  |
|-------------------------|---------------------------------------------------------------------------|--|--|--|
| Material                | glass candle jar                                                          |  |  |  |
| craft                   | pressed glass candle jars                                                 |  |  |  |
| Sample time             | 1. 5 days if there is glass shape and size                                |  |  |  |
|                         | 2. 15 days, if you need new shapes and sizes glass                        |  |  |  |
| Packing                 | The usual packing, 4 pieces in the inner box, 48 pieces box               |  |  |  |
| <b>Product Capacity</b> | $y = 500,000 \sim 1,000,000$ pieces per month                             |  |  |  |
| Delivery time           | Within 35 days after sampling and order confirmed                         |  |  |  |
| Payment terms           | 30% deposit by T / T in advance and balance against copy of B / L         |  |  |  |
| Delivery                | By sea, by air, through express and shipping agent acceptable             |  |  |  |
| Product Features        | 1. Home decorations glass candle jar from high quality                    |  |  |  |
|                         | 2. Suitable for use at hotel, home, etc.                                  |  |  |  |
|                         | 3. Meet the ASTM Test                                                     |  |  |  |
| For your choice         | 1. Various designs and sizes for selection                                |  |  |  |
|                         | 2 Any color painted, cool, plating, laser model Processing cutter         |  |  |  |
|                         | 3. Special package as shrink film, color gift box, white gift box, etc.   |  |  |  |
|                         | 4. We have a professional workshop and warehouse for ensure delivery time |  |  |  |