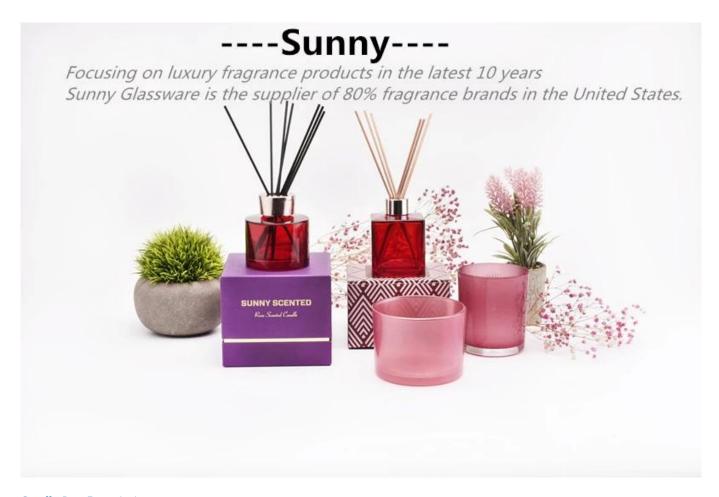

#### Unique market advantage

- . Focus on designs
- . candle holder supplier for 80% USA fragrance brand
- . AQL plus 6 strict and sunny QC test standards
- . Maintain quality consistent with sample and bulk products  $% \left( 1\right) =\left( 1\right) \left( 1\right) +\left( 1\right) \left( 1\right) \left( 1\right) +\left( 1\right) \left( 1\right$

Ceremony design awareness

- . Got NEST Fragrances highly admiration
- . Friend or business relationship gift
  - . Relaxation and romantic life

Item number:SGHL21112609

Top dia:80mm Bottom dia:74mm Height:90mm Weight:303g Capacity:290ml MOQ: 3000 pcs

8 oz 10 oz 12oz do varies color from Sunny

Glassware

Custom designs and different sizes available

With our strong support, our customers are growing rapidly, from small labs to industry leaders.

| Item number.            | SGHL21112609                                                              |  |  |  |
|-------------------------|---------------------------------------------------------------------------|--|--|--|
| Material                | glass candle jar                                                          |  |  |  |
| craft                   | pressed glass candle jars                                                 |  |  |  |
| Sample time             | 1. 5 days if there is glass shape and size                                |  |  |  |
|                         | 2. 15 days, if you need new shapes and sizes glass                        |  |  |  |
| Packing                 | The usual packing, 4 pieces in the inner box, 48 pieces box               |  |  |  |
| <b>Product Capacity</b> | $y = 500,000 \sim 1,000,000$ pieces per month                             |  |  |  |
| Delivery time           | Within 35 days after sampling and order confirmed                         |  |  |  |
| Payment terms           | 30% deposit by T / T in advance and balance against copy of B / L         |  |  |  |
| Delivery                | By sea, by air, through express and shipping agent acceptable             |  |  |  |
| Product Features        | 1. Home decorations glass candle jar from high quality                    |  |  |  |
|                         | 2. Suitable for use at hotel, home, etc.                                  |  |  |  |
|                         | 3. Meet the ASTM Test                                                     |  |  |  |
| For your choice         | 1. Various designs and sizes for selection                                |  |  |  |
|                         | 2 Any color painted, cool, plating, laser model Processing cutter         |  |  |  |
|                         | 3. Special package as shrink film, color gift box, white gift box, etc.   |  |  |  |
|                         | 4. We have a professional workshop and warehouse for ensure delivery time |  |  |  |