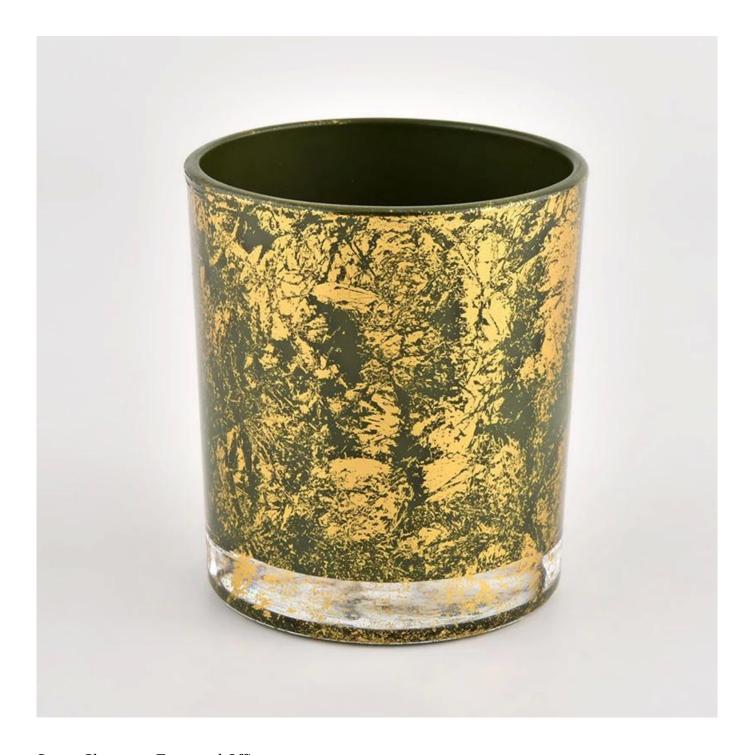

## 8oz 10oz custom color decorative luxury glass jar with golden

Why Choose Sunny Glassware

- Upmost dedication to design, never compression on quality
- Sunny Glassware strictly protect the customers" designs, all the newly designed items from us haven"t been copied in three years.
- Product quality is the major focus in Sunny Glassware. Sunny Glassware once demolished 80,000 pcs of glass vessel with barely visible blemish.

Ceremony design awareness

- . Got NEST Fragrances highly admiration
- . Friend or business relationship gift
  - . Relaxation and romantic life

Item number:SGHL21112609

Top dia:80mm Bottom dia:74mm Height:90mm Weight:303g Capacity:290ml MOQ: 3000 pcs

8 oz 10 oz 12oz do varies color from Sunny

Glassware

Custom designs and different sizes available

With our strong support, our customers are growing rapidly, from small labs to industry leaders.

| Item number.            | SGHL21112609                                                              |  |  |  |
|-------------------------|---------------------------------------------------------------------------|--|--|--|
| Material                | glass candle jar                                                          |  |  |  |
| craft                   | pressed glass candle jars                                                 |  |  |  |
| Sample time             | 1. 5 days if there is glass shape and size                                |  |  |  |
|                         | 2. 15 days, if you need new shapes and sizes glass                        |  |  |  |
| Packing                 | The usual packing, 4 pieces in the inner box, 48 pieces box               |  |  |  |
| <b>Product Capacity</b> | $y = 500,000 \sim 1,000,000$ pieces per month                             |  |  |  |
| Delivery time           | Within 35 days after sampling and order confirmed                         |  |  |  |
| Payment terms           | 30% deposit by T / T in advance and balance against copy of B / L         |  |  |  |
| Delivery                | By sea, by air, through express and shipping agent acceptable             |  |  |  |
| Product Features        | 1. Home decorations glass candle jar from high quality                    |  |  |  |
|                         | 2. Suitable for use at hotel, home, etc.                                  |  |  |  |
|                         | 3. Meet the ASTM Test                                                     |  |  |  |
| For your choice         | 1. Various designs and sizes for selection                                |  |  |  |
|                         | 2 Any color painted, cool, plating, laser model Processing cutter         |  |  |  |
|                         | 3. Special package as shrink film, color gift box, white gift box, etc.   |  |  |  |
|                         | 4. We have a professional workshop and warehouse for ensure delivery time |  |  |  |