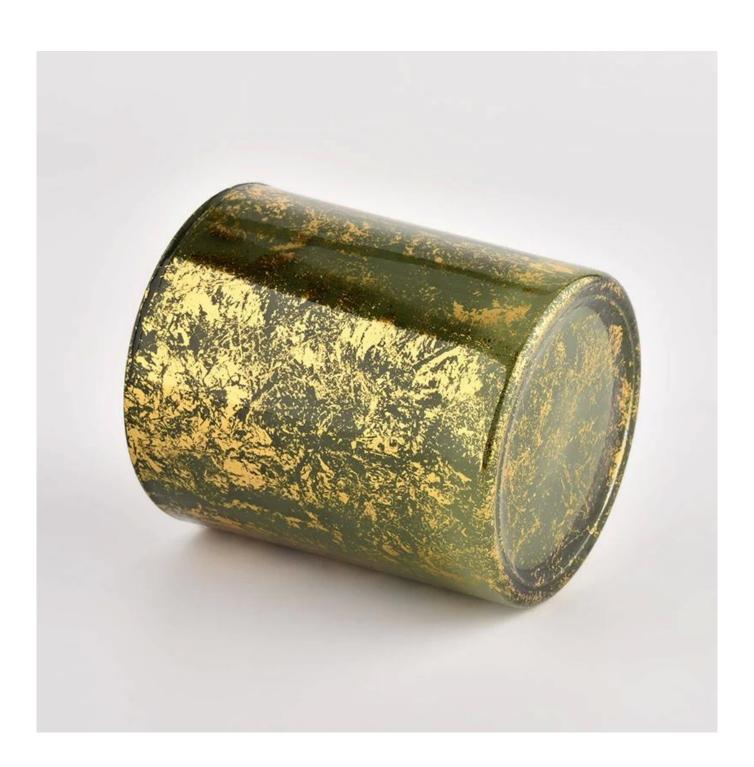

## 8oz 10oz custom color decorative luxury glass jar with golden

Why Choose Sunny Glassware

- Upmost dedication to design, never compression on quality
- Sunny Glassware strictly protect the customers" designs, all the newly designed items from us haven"t been copied in three years.
- Product quality is the major focus in Sunny Glassware. Sunny Glassware once demolished 80,000 pcs of glass vessel with barely visible blemish.

Ceremony design awareness

- . Got NEST Fragrances highly admiration
- . Friend or business relationship gift
  - . Relaxation and romantic life

Item number:SGHL21112609

Top dia:80mm Bottom dia:74mm Height:90mm Weight:303g Capacity:290ml MOQ: 3000 pcs

8 oz 10 oz 12oz do varies color from Sunny

Glassware

Custom designs and different sizes available

With our strong support, our customers are growing rapidly, from small labs to industry leaders.

| Item number.            | SGHL21112609                                                              |  |  |  |
|-------------------------|---------------------------------------------------------------------------|--|--|--|
| Material                | glass candle jar                                                          |  |  |  |
| craft                   | pressed glass candle jars                                                 |  |  |  |
| Sample time             | 1. 5 days if there is glass shape and size                                |  |  |  |
|                         | 2. 15 days, if you need new shapes and sizes glass                        |  |  |  |
| Packing                 | The usual packing, 4 pieces in the inner box, 48 pieces box               |  |  |  |
| <b>Product Capacity</b> | $y = 500,000 \sim 1,000,000$ pieces per month                             |  |  |  |
| Delivery time           | Within 35 days after sampling and order confirmed                         |  |  |  |
| Payment terms           | 30% deposit by T / T in advance and balance against copy of B / L         |  |  |  |
| Delivery                | By sea, by air, through express and shipping agent acceptable             |  |  |  |
| Product Features        | 1. Home decorations glass candle jar from high quality                    |  |  |  |
|                         | 2. Suitable for use at hotel, home, etc.                                  |  |  |  |
|                         | 3. Meet the ASTM Test                                                     |  |  |  |
| For your choice         | 1. Various designs and sizes for selection                                |  |  |  |
|                         | 2 Any color painted, cool, plating, laser model Processing cutter         |  |  |  |
|                         | 3. Special package as shrink film, color gift box, white gift box, etc.   |  |  |  |
|                         | 4. We have a professional workshop and warehouse for ensure delivery time |  |  |  |