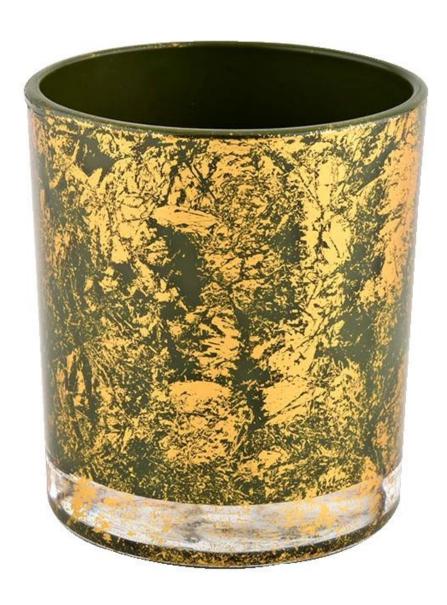

## 8oz 10oz custom color decorative luxury glass jar with golden

Why Choose Sunny Glassware

- Upmost dedication to design, never compression on quality
- Sunny Glassware strictly protect the customers" designs, all the newly designed items from us haven"t been copied in three years.
- Product quality is the major focus in Sunny Glassware. Sunny Glassware once demolished 80,000 pcs of glass vessel with barely visible blemish.

Ceremony design awareness

- . Got NEST Fragrances highly admiration
- . Friend or business relationship gift
  - . Relaxation and romantic life

Item number:SGHL21112609

Top dia:80mm Bottom dia:74mm Height:90mm Weight:303g Capacity:290ml MOQ: 3000 pcs

8 oz 10 oz 12oz do varies color from Sunny

Glassware

Custom designs and different sizes available

With our strong support, our customers are growing rapidly, from small labs to industry leaders.

| Item number.            | SGHL21112609                                                              |  |  |  |
|-------------------------|---------------------------------------------------------------------------|--|--|--|
| Material                | glass candle jar                                                          |  |  |  |
| craft                   | pressed glass candle jars                                                 |  |  |  |
| Sample time             | 1. 5 days if there is glass shape and size                                |  |  |  |
|                         | 2. 15 days, if you need new shapes and sizes glass                        |  |  |  |
| Packing                 | The usual packing, 4 pieces in the inner box, 48 pieces box               |  |  |  |
| <b>Product Capacity</b> | $y = 500,000 \sim 1,000,000$ pieces per month                             |  |  |  |
| Delivery time           | Within 35 days after sampling and order confirmed                         |  |  |  |
| Payment terms           | 30% deposit by T / T in advance and balance against copy of B / L         |  |  |  |
| Delivery                | By sea, by air, through express and shipping agent acceptable             |  |  |  |
| Product Features        | 1. Home decorations glass candle jar from high quality                    |  |  |  |
|                         | 2. Suitable for use at hotel, home, etc.                                  |  |  |  |
|                         | 3. Meet the ASTM Test                                                     |  |  |  |
| For your choice         | 1. Various designs and sizes for selection                                |  |  |  |
|                         | 2 Any color painted, cool, plating, laser model Processing cutter         |  |  |  |
|                         | 3. Special package as shrink film, color gift box, white gift box, etc.   |  |  |  |
|                         | 4. We have a professional workshop and warehouse for ensure delivery time |  |  |  |