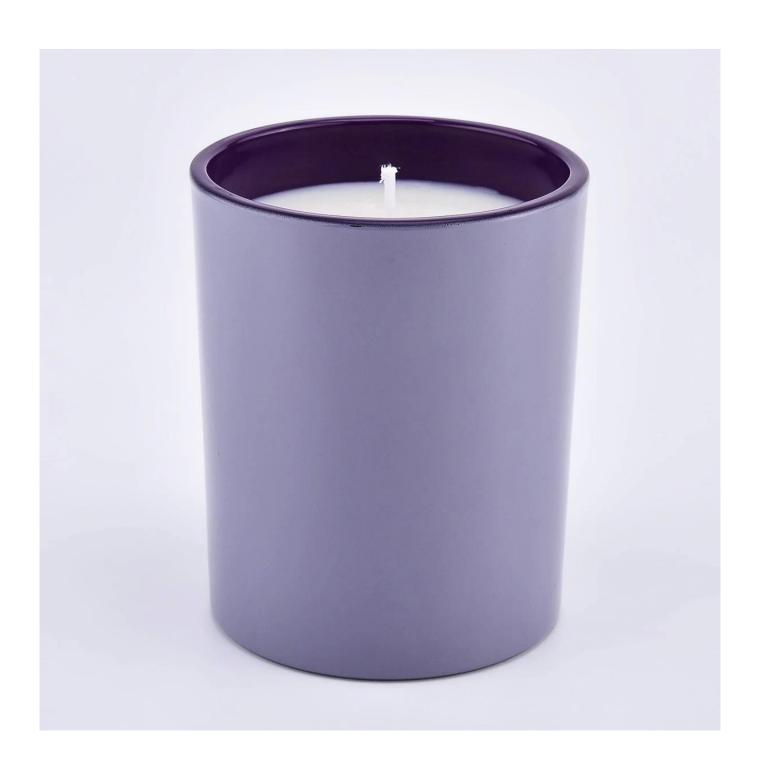

#### Candle Jars Description

#### **Size:** 81mm\*98mm

This new series comes with two different colors on outside and inside. The glass size is good for holding about 8 oz wax.

Candle accessaries

Team and Office

Factory Show