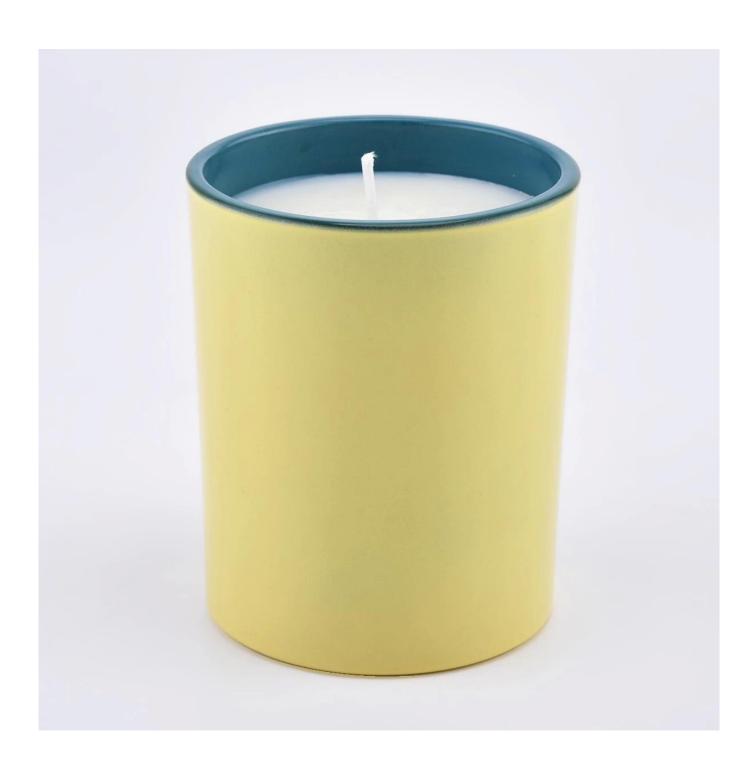

#### Candle Jars Description

#### **Size:** 81mm\*98mm

This new series comes with two different colors on outside and inside. The glass size is good for holding about 8 oz wax.

Candle accessaries

Team and Office

Factory Show