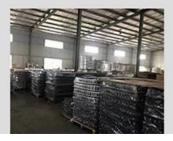

#### **Size:** 81mm\*98mm

This new series comes with two different colors on outside and inside. The glass size is good for holding about 8 oz wax.

Candle accessaries

Team and Office

Factory Show

Frosted

Sandblasted

Packing & Shipping