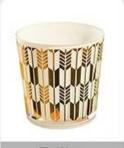

#### Candle Jars Description

#### **Size:** 81mm\*98mm

This new series comes with two different colors on outside and inside. The glass size is good for holding about 8 oz wax.

Candle accessaries

Team and Office

Factory Show