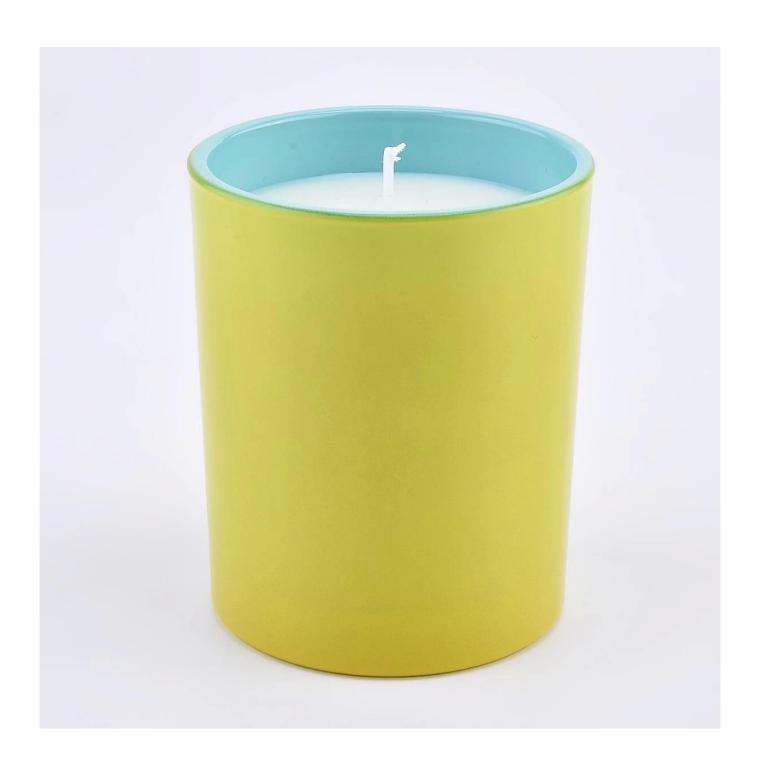

#### Candle Jars Description

#### **Size:** 81mm\*98mm

This new series comes with two different colors on outside and inside. The glass size is good for holding about 8 oz wax.

Candle accessaries

Team and Office

Factory Show