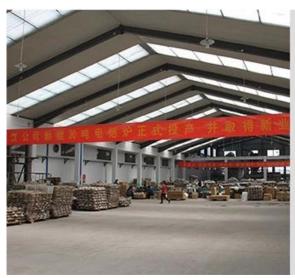

#### **Size:** 81mm\*98mm

This new series comes with two different colors on outside and inside. The glass size is good for holding about 8 oz wax.

Candle accessaries

Team and Office

Factory Show

### **FACTORY**

There are about 20000 square meters in our factory which was built in 1992 year; Superior quality and high efficiency can be guranteed.