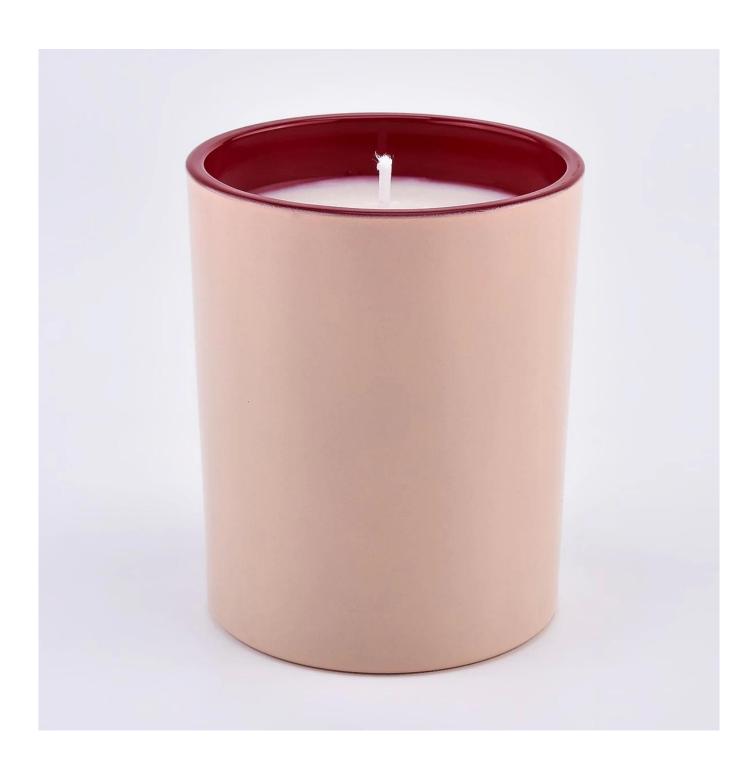

#### Candle Jars Description

#### **Size:** 81mm\*98mm

This new series comes with two different colors on outside and inside. The glass size is good for holding about 8 oz wax.

Candle accessaries

Team and Office

Factory Show