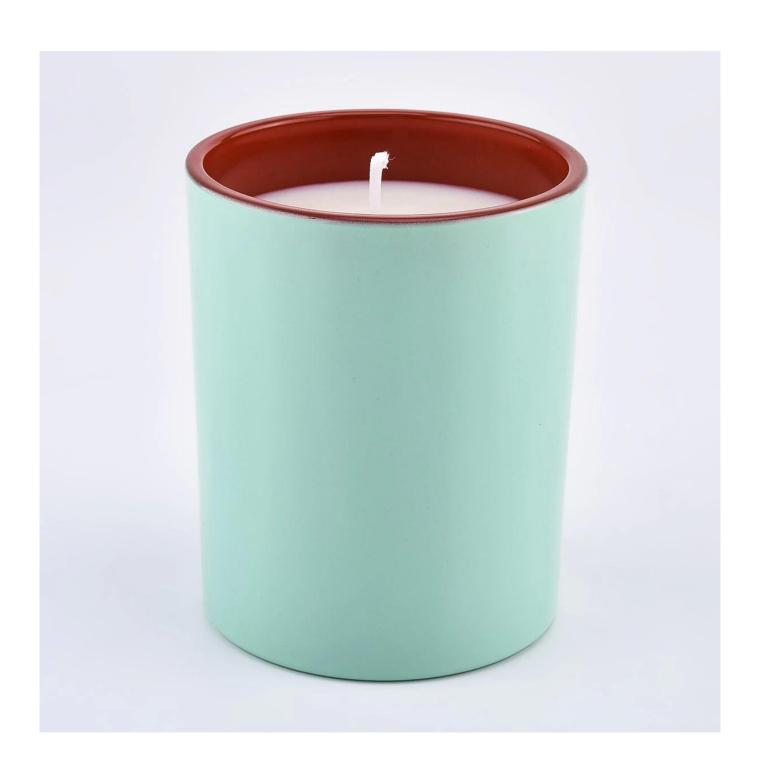

#### Candle Jars Description

#### **Size:** 81mm\*98mm

This new series comes with two different colors on outside and inside. The glass size is good for holding about 8 oz wax.

Candle accessaries

Team and Office

Factory Show