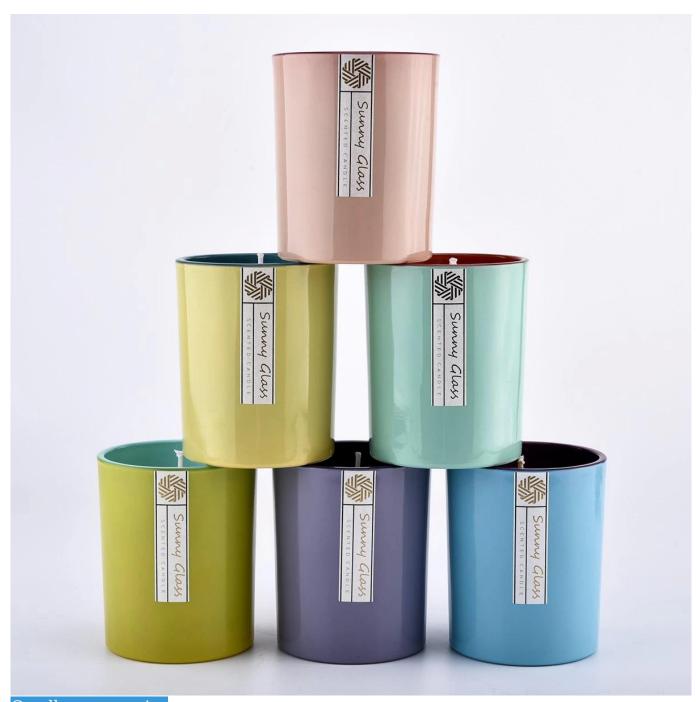

#### empty candle container glass jar, 8oz colored glass vessels

#### Candle Jars Description

#### **Size:** 81mm\*98mm

This new series comes with two different colors on outside and inside. The glass size is good for holding about 8 oz wax.

Candle accessaries

Team and Office

Factory Show