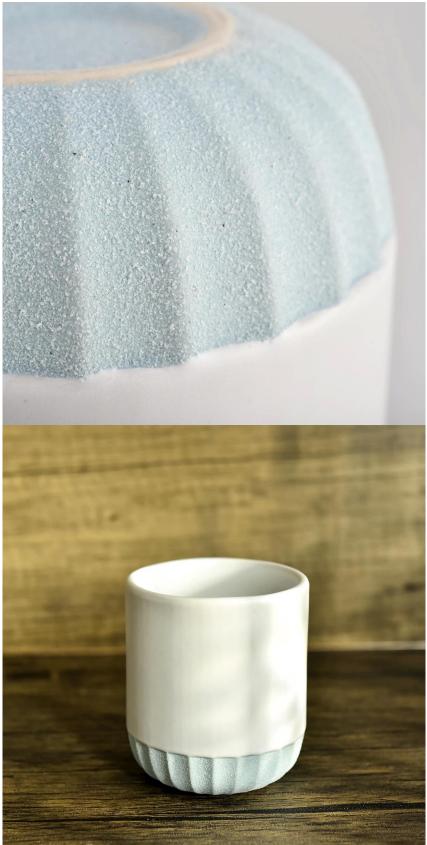

## MATCHING

It is suitable to be placed on the dining table and room, and the delicate and exquisite design is suitable for different styles of living room.

Candle Jar Description

Item name[]SGMK21102718 Top dia: 79mm Bottom dia: 75mm Height: 92mm Weight: 285g Capacity: 271ml MOQ:3,000PCS

Custom designs and different sizes available

With our strong support, our customers are growing rapidly, from small labs to industry leaders.

| ltem number. | SGMK21102718 |
|--------------|--------------|
| Material     | Ceramic      |

| craft            | pressed glass candle jars                                               |
|------------------|-------------------------------------------------------------------------|
| Sample time      | 1. 5 days if there is glass shape and size                              |
|                  | 2. 15 days, if you need new shapes and sizes glass                      |
| Packing          | The usual packing, 4 pieces in the inner box, 48 pieces box             |
| Product Capacity | 500,000 ~ 1,000,000 pieces per month                                    |
| Delivery time    | Within 35 days after sampling and order confirmed                       |
| Payment terms    | 30% deposit by T / T in advance and balance against copy of B / L $$    |
| Delivery         | By sea, by air, through express and shipping agent acceptable           |
| Product Features | 1. Home decorations glass candle jar from high quality                  |
|                  | 2. Suitable for use at hotel, home, etc.                                |
|                  | 3. Meet the ASTM Test                                                   |
|                  |                                                                         |
| For your choice  | 1. Various designs and sizes for selection                              |
|                  | 2 Any color painted, cool, plating, laser model Processing cutter       |
|                  | 3. Special package as shrink film, color gift box, white gift box, etc. |
|                  | 4. We have a professional workshop and warehouse for ensure delivery    |
|                  | time                                                                    |
|                  |                                                                         |