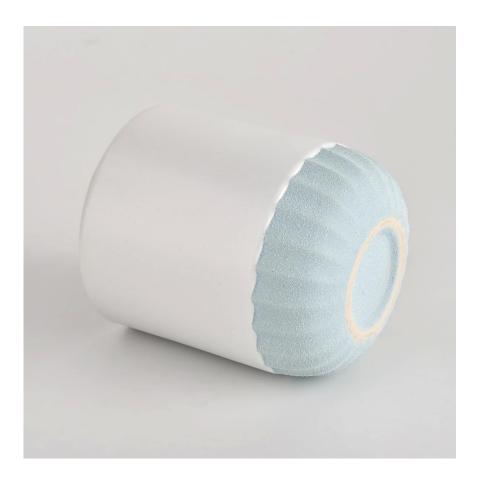

Item name[]SGMK21102718 Top dia: 79mm Bottom dia: 75mm Height: 92mm Weight: 285g Capacity: 271ml MOQ:3,000PCS

Custom designs and different sizes available

With our strong support, our customers are growing rapidly, from small labs to industry leaders.

| ltem number. | SGMK21102718 |
|--------------|--------------|
| Material     | Ceramic      |

| craft            | pressed glass candle jars                                               |
|------------------|-------------------------------------------------------------------------|
| Sample time      | 1. 5 days if there is glass shape and size                              |
|                  | 2. 15 days, if you need new shapes and sizes glass                      |
| Packing          | The usual packing, 4 pieces in the inner box, 48 pieces box             |
| Product Capacity | 500,000 ~ 1,000,000 pieces per month                                    |
| Delivery time    | Within 35 days after sampling and order confirmed                       |
| Payment terms    | 30% deposit by T / T in advance and balance against copy of B / L $$    |
| Delivery         | By sea, by air, through express and shipping agent acceptable           |
| Product Features | 1. Home decorations glass candle jar from high quality                  |
|                  | 2. Suitable for use at hotel, home, etc.                                |
|                  | 3. Meet the ASTM Test                                                   |
|                  |                                                                         |
| For your choice  | 1. Various designs and sizes for selection                              |
|                  | 2 Any color painted, cool, plating, laser model Processing cutter       |
|                  | 3. Special package as shrink film, color gift box, white gift box, etc. |
|                  | 4. We have a professional workshop and warehouse for ensure delivery    |
|                  | time                                                                    |
|                  |                                                                         |