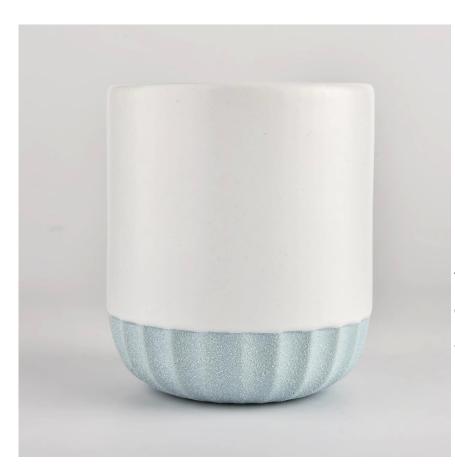

Item name[]SGMK21102718 Top dia: 79mm Bottom dia: 75mm Height: 92mm Weight: 285g Capacity: 271ml MOQ:3,000PCS

Custom designs and different sizes available

With our strong support, our customers are growing rapidly, from small labs to industry leaders.

| ltem number. | SGMK21102718 |
|--------------|--------------|
| Material     | Ceramic      |

| craft            | pressed glass candle jars                                               |
|------------------|-------------------------------------------------------------------------|
| Sample time      | 1. 5 days if there is glass shape and size                              |
|                  | 2. 15 days, if you need new shapes and sizes glass                      |
| Packing          | The usual packing, 4 pieces in the inner box, 48 pieces box             |
| Product Capacity | 500,000 ~ 1,000,000 pieces per month                                    |
| Delivery time    | Within 35 days after sampling and order confirmed                       |
| Payment terms    | 30% deposit by T / T in advance and balance against copy of B / L $$    |
| Delivery         | By sea, by air, through express and shipping agent acceptable           |
| Product Features | 1. Home decorations glass candle jar from high quality                  |
|                  | 2. Suitable for use at hotel, home, etc.                                |
|                  | 3. Meet the ASTM Test                                                   |
|                  |                                                                         |
| For your choice  | 1. Various designs and sizes for selection                              |
|                  | 2 Any color painted, cool, plating, laser model Processing cutter       |
|                  | 3. Special package as shrink film, color gift box, white gift box, etc. |
|                  | 4. We have a professional workshop and warehouse for ensure delivery    |
|                  | time                                                                    |
|                  |                                                                         |