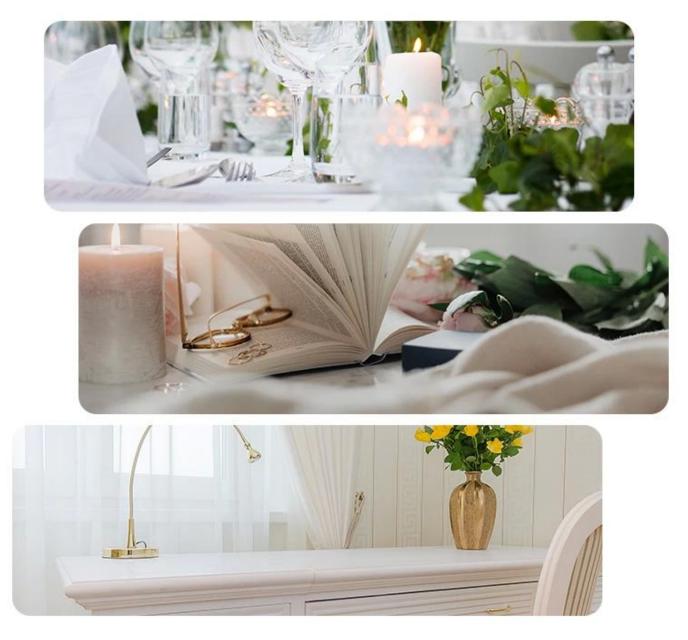

## MATCHING

It is suitable to be placed on the dining table and room, and the delicate and exquisite design is suitable for different styles of living room.

Candle Jar Description