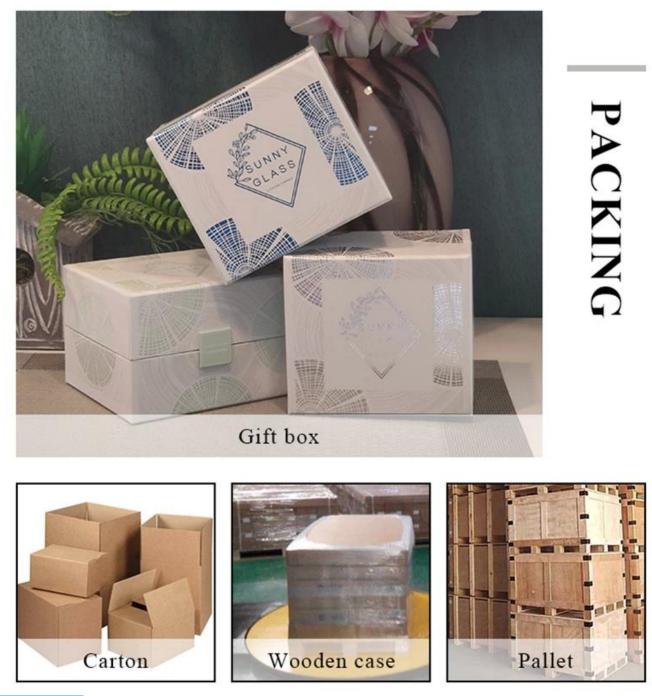

| ltem number. | SGMK21102718 |
|--------------|--------------|
| Material     | Ceramic      |

| craft            | pressed glass candle jars                                               |
|------------------|-------------------------------------------------------------------------|
| Sample time      | 1. 5 days if there is glass shape and size                              |
|                  | 2. 15 days, if you need new shapes and sizes glass                      |
| Packing          | The usual packing, 4 pieces in the inner box, 48 pieces box             |
| Product Capacity | 500,000 ~ 1,000,000 pieces per month                                    |
| Delivery time    | Within 35 days after sampling and order confirmed                       |
| Payment terms    | 30% deposit by T / T in advance and balance against copy of B / L $$    |
| Delivery         | By sea, by air, through express and shipping agent acceptable           |
| Product Features | 1. Home decorations glass candle jar from high quality                  |
|                  | 2. Suitable for use at hotel, home, etc.                                |
|                  | 3. Meet the ASTM Test                                                   |
|                  |                                                                         |
| For your choice  | 1. Various designs and sizes for selection                              |
|                  | 2 Any color painted, cool, plating, laser model Processing cutter       |
|                  | 3. Special package as shrink film, color gift box, white gift box, etc. |
|                  | 4. We have a professional workshop and warehouse for ensure delivery    |
|                  | time                                                                    |
|                  |                                                                         |