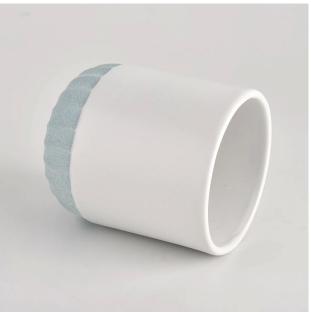

Item name[]SGMK21102718 Top dia: 79mm Bottom dia: 75mm Height: 92mm Weight: 285g Capacity: 271ml MOQ:3,000PCS

Custom designs and different sizes available

With our strong support, our customers are growing rapidly, from small labs to industry leaders.

| ltem number. | SGMK21102718 |
|--------------|--------------|
| Material     | Ceramic      |

| craft            | pressed glass candle jars                                               |
|------------------|-------------------------------------------------------------------------|
| Sample time      | 1. 5 days if there is glass shape and size                              |
|                  | 2. 15 days, if you need new shapes and sizes glass                      |
| Packing          | The usual packing, 4 pieces in the inner box, 48 pieces box             |
| Product Capacity | 500,000 ~ 1,000,000 pieces per month                                    |
| Delivery time    | Within 35 days after sampling and order confirmed                       |
| Payment terms    | 30% deposit by T / T in advance and balance against copy of B / L $$    |
| Delivery         | By sea, by air, through express and shipping agent acceptable           |
| Product Features | 1. Home decorations glass candle jar from high quality                  |
|                  | 2. Suitable for use at hotel, home, etc.                                |
|                  | 3. Meet the ASTM Test                                                   |
|                  |                                                                         |
| For your choice  | 1. Various designs and sizes for selection                              |
|                  | 2 Any color painted, cool, plating, laser model Processing cutter       |
|                  | 3. Special package as shrink film, color gift box, white gift box, etc. |
|                  | 4. We have a professional workshop and warehouse for ensure delivery    |
|                  | time                                                                    |
|                  |                                                                         |