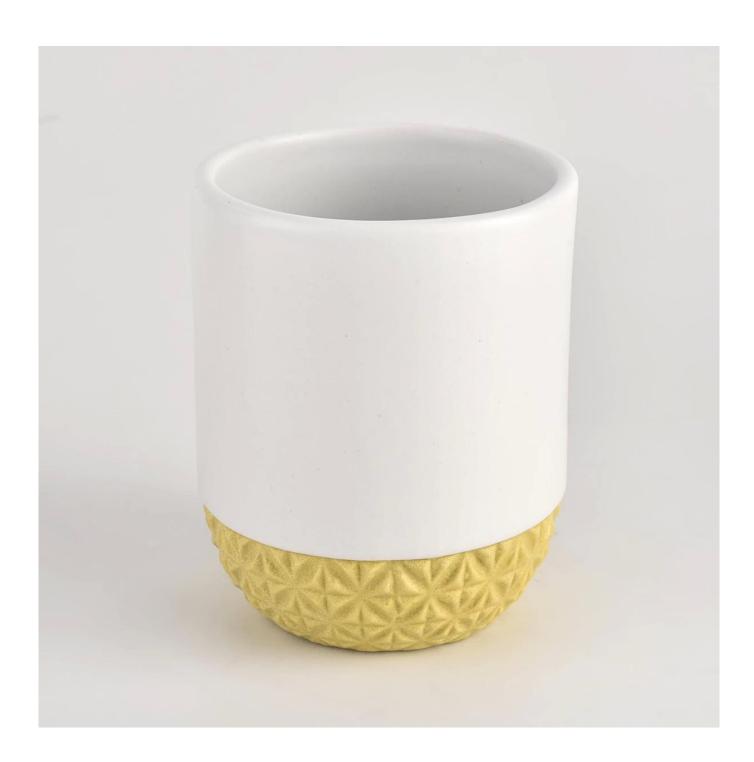

## 8oz matte white ceramic candle jars with custom base

Sunny Glassware is the leading candle holder manufacturer in China. Contact us: sales36@sunnyglassware.com for more details

## Product Details

| product name | 8oz matte white ceramic candle jars with custom base |
|--------------|------------------------------------------------------|
| Article      | SGMK21102723                                         |

| Cut it                  | Top dia: 77mm Bottom dia: 74mm Height: 93mm Weight: 254g Capacity: 278ml                                                                                                                                                  |
|-------------------------|---------------------------------------------------------------------------------------------------------------------------------------------------------------------------------------------------------------------------|
| Capacity                | candle holders of different sizes etc. It"s available                                                                                                                                                                     |
| Sampling time           | 1.5 days if the shape and size of the products exist 2.15 days if you need a new shape and size of the products                                                                                                           |
| package                 | Regular security packing 24 pieces / 36 pieces / 48 pieces and so on for export carton with egg divider                                                                                                                   |
| MOQ                     | 3000pcs                                                                                                                                                                                                                   |
| Delivery time           | Within 55 days of order confirmation                                                                                                                                                                                      |
| Payment terms           | 30% deposit by T / T in advance, the balance after showing the copy of B / L                                                                                                                                              |
| Product characteristics | <ol> <li>High quality and competitive prices</li> <li>ASTM test</li> <li>Ecological</li> <li>It is widely aimed at weddings, parties, home, bars etc.</li> <li>ceramic contianer with transmutation decoration</li> </ol> |