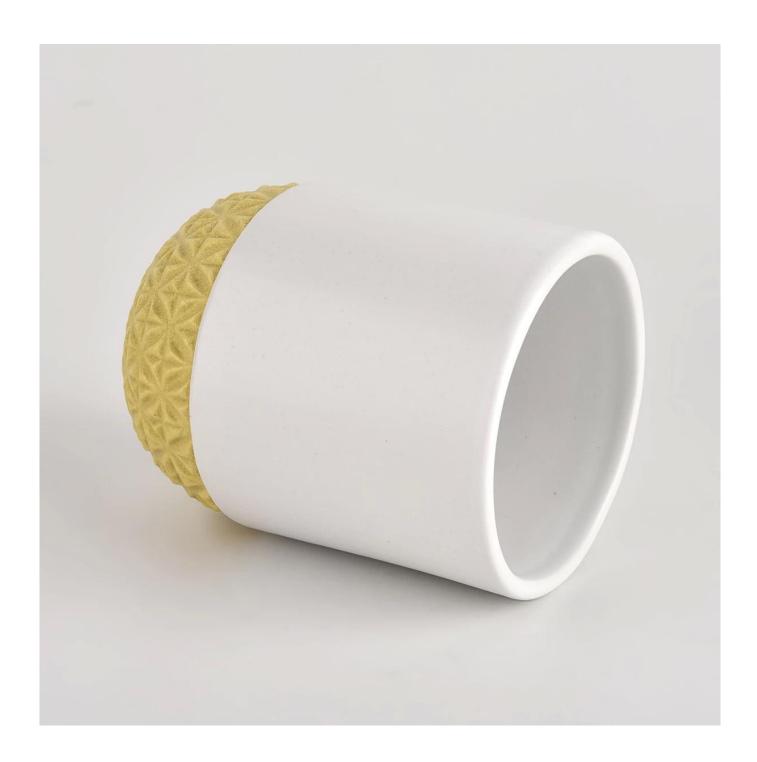

## 8oz matte white ceramic candle jars with custom base

Sunny Glassware is the leading candle holder manufacturer in China. Contact us: sales36@sunnyglassware.com for more details

## Product Details

| product name | 8oz matte white ceramic candle jars with custom base |
|--------------|------------------------------------------------------|
| Article      | SGMK21102723                                         |

| Cut it                  | Top dia: 77mm Bottom dia: 74mm Height: 93mm Weight: 254g Capacity: 278ml                                                                                                                                                  |
|-------------------------|---------------------------------------------------------------------------------------------------------------------------------------------------------------------------------------------------------------------------|
| Capacity                | candle holders of different sizes etc. It"s available                                                                                                                                                                     |
| Sampling time           | 1.5 days if the shape and size of the products exist 2.15 days if you need a new shape and size of the products                                                                                                           |
| package                 | Regular security packing 24 pieces / 36 pieces / 48 pieces and so on for export carton with egg divider                                                                                                                   |
| MOQ                     | 3000pcs                                                                                                                                                                                                                   |
| Delivery time           | Within 55 days of order confirmation                                                                                                                                                                                      |
| Payment terms           | 30% deposit by T / T in advance, the balance after showing the copy of B / L                                                                                                                                              |
| Product characteristics | <ol> <li>High quality and competitive prices</li> <li>ASTM test</li> <li>Ecological</li> <li>It is widely aimed at weddings, parties, home, bars etc.</li> <li>ceramic contianer with transmutation decoration</li> </ol> |