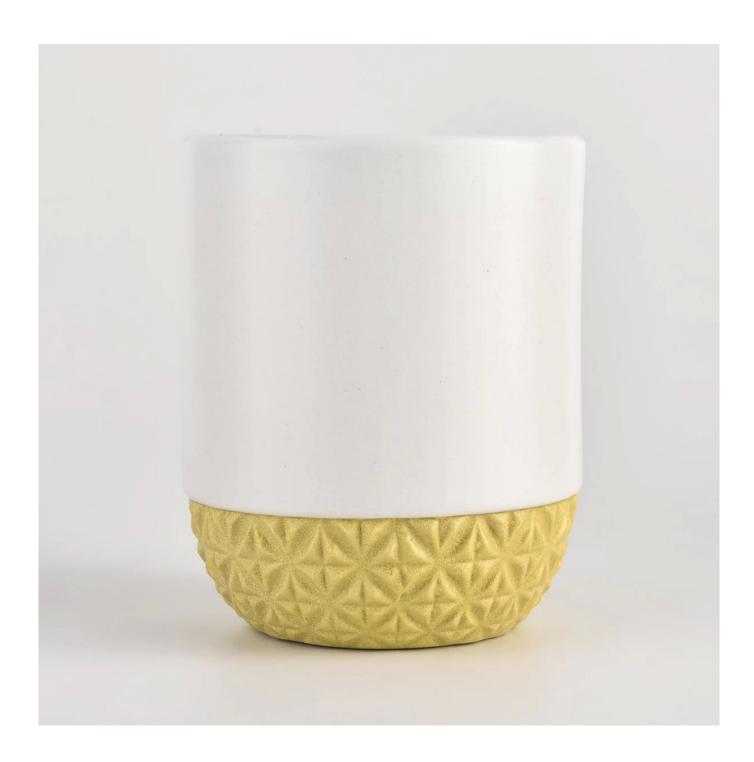

## 8oz matte white ceramic candle jars with custom base

Sunny Glassware is the leading candle holder manufacturer in China. Contact us: sales36@sunnyglassware.com for more details

| Cut it                  | Top dia: 77mm Bottom dia: 74mm Height: 93mm Weight: 254g Capacity: 278ml                                                                                                                                                  |
|-------------------------|---------------------------------------------------------------------------------------------------------------------------------------------------------------------------------------------------------------------------|
| Capacity                | candle holders of different sizes etc. It"s available                                                                                                                                                                     |
| Sampling time           | 1.5 days if the shape and size of the products exist 2.15 days if you need a new shape and size of the products                                                                                                           |
| package                 | Regular security packing 24 pieces / 36 pieces / 48 pieces and so on for export carton with egg divider                                                                                                                   |
| MOQ                     | 3000pcs                                                                                                                                                                                                                   |
| Delivery time           | Within 55 days of order confirmation                                                                                                                                                                                      |
| Payment terms           | 30% deposit by T / T in advance, the balance after showing the copy of B / L                                                                                                                                              |
| Product characteristics | <ol> <li>High quality and competitive prices</li> <li>ASTM test</li> <li>Ecological</li> <li>It is widely aimed at weddings, parties, home, bars etc.</li> <li>ceramic contianer with transmutation decoration</li> </ol> |