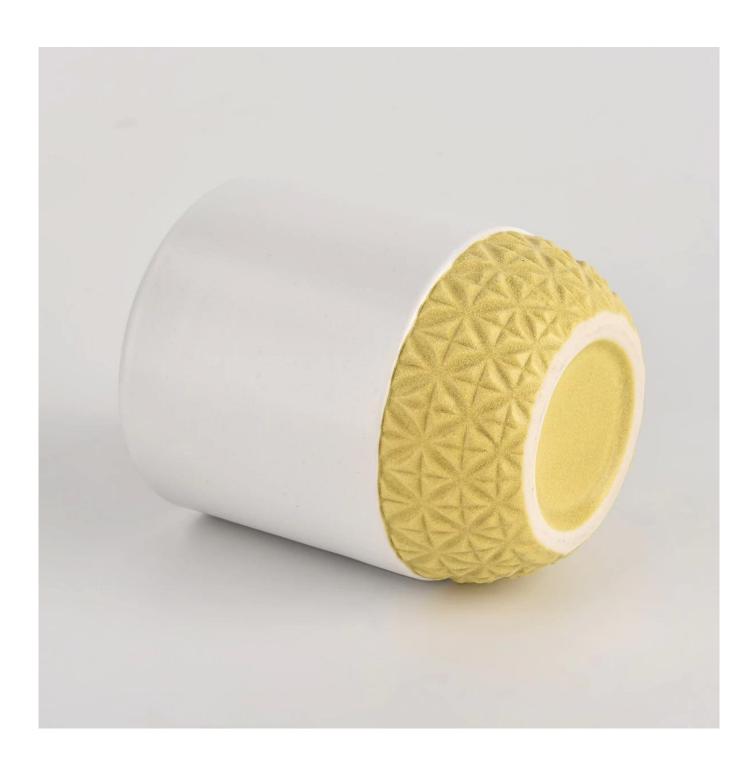

## 8oz matte white ceramic candle jars with custom base

Sunny Glassware is the leading candle holder manufacturer in China. Contact us: sales36@sunnyglassware.com for more details

## Product Details

| product name | 8oz matte white ceramic candle jars with custom base |
|--------------|------------------------------------------------------|
| Article      | SGMK21102723                                         |

| Cut it                  | Top dia: 77mm Bottom dia: 74mm Height: 93mm Weight: 254g Capacity: 278ml                                                                                                                                                  |
|-------------------------|---------------------------------------------------------------------------------------------------------------------------------------------------------------------------------------------------------------------------|
| Capacity                | candle holders of different sizes etc. It"s available                                                                                                                                                                     |
| Sampling time           | 1.5 days if the shape and size of the products exist 2.15 days if you need a new shape and size of the products                                                                                                           |
| package                 | Regular security packing 24 pieces / 36 pieces / 48 pieces and so on for export carton with egg divider                                                                                                                   |
| MOQ                     | 3000pcs                                                                                                                                                                                                                   |
| Delivery time           | Within 55 days of order confirmation                                                                                                                                                                                      |
| Payment terms           | 30% deposit by T / T in advance, the balance after showing the copy of B / L                                                                                                                                              |
| Product characteristics | <ol> <li>High quality and competitive prices</li> <li>ASTM test</li> <li>Ecological</li> <li>It is widely aimed at weddings, parties, home, bars etc.</li> <li>ceramic contianer with transmutation decoration</li> </ol> |