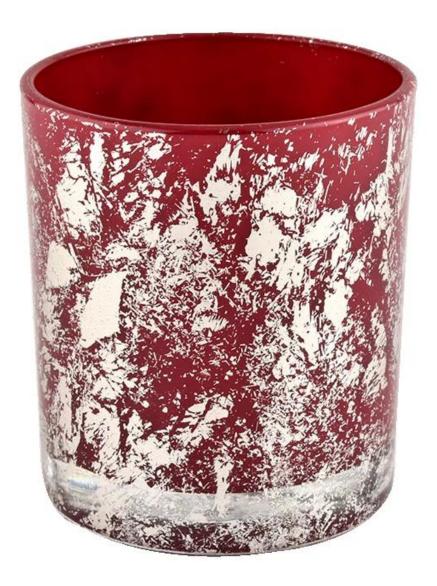

### **8oz silver spatters red glass candle jar for Christmas**

Why Choose Sunny Glassware

- Upmost dedication to design, never compression on quality
- <u>Sunny Glassware</u> strictly protect the customers" designs, all the newly designed items from us haven"t been copied in three years.
- Product quality is the major focus in Sunny Glassware. <u>Sunny Glassware</u> once demolished 80,000 pcs of glass vessel with barely visible blemish.

Award-winning team of designers has won the trust of many upscale brands like NEST Fragrance. The talented design team is unmatched in China.

| product name   | 8oz silver spatters red glass candle jar for Christmas                                                               |  |  |
|----------------|----------------------------------------------------------------------------------------------------------------------|--|--|
| Sample time    | <ol> <li>5 days if there is glass shape and size</li> <li>15 days, if you need new shapes and sizes glass</li> </ol> |  |  |
| Measure        | Item No.:SGHL21112616<br>Top dia:80mm<br>Bottom dia:74mm<br>Height:90mm<br>Weight:303g<br>Capacity:290ml             |  |  |
| Packing        | Normal packing,Individual gift box, PVC box, window box, color box, white box, etc                                   |  |  |
| Delivery time  | Within 35 days after the sample and order confirmed                                                                  |  |  |
| Payment term   | erm 30% deposit by T/T in advance and the balance against the copy of B/L                                            |  |  |
| Shipment       | By sea,by air,by Express and your shipping agent is acceptable                                                       |  |  |
| Usage Occasion | p                                                                                                                    |  |  |