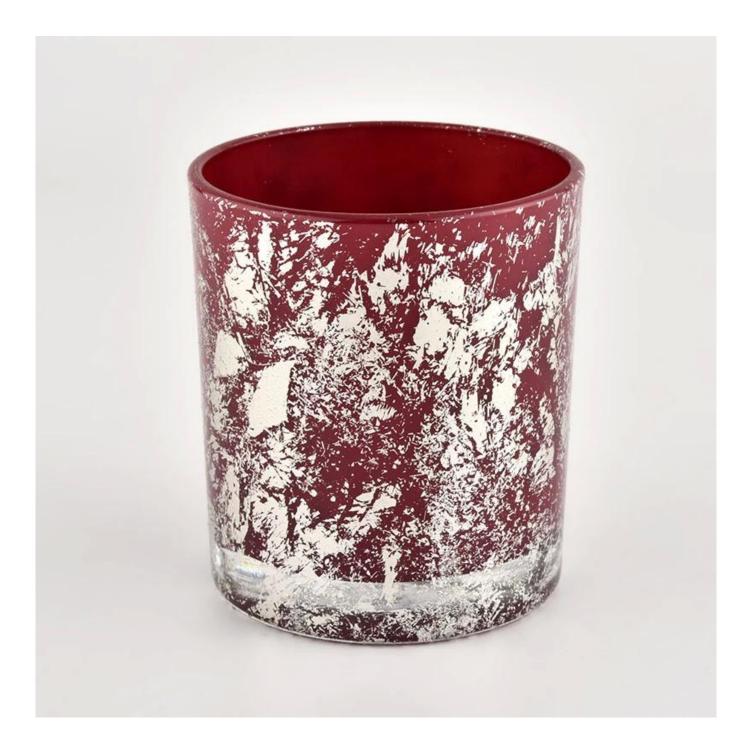

### **8oz silver spatters red glass candle jar for Christmas**

Why Choose Sunny Glassware

- Upmost dedication to design, never compression on quality
- <u>Sunny Glassware</u> strictly protect the customers" designs, all the newly designed items from us haven"t been copied in three years.
- Product quality is the major focus in Sunny Glassware. <u>Sunny Glassware</u> once demolished 80,000 pcs of glass vessel with barely visible blemish.

Award-winning team of designers has won the trust of many upscale brands like NEST Fragrance. The talented design team is unmatched in China.

| product name   | 8oz silver spatters red glass candle jar for Christmas                                                               |  |  |
|----------------|----------------------------------------------------------------------------------------------------------------------|--|--|
| Sample time    | <ol> <li>5 days if there is glass shape and size</li> <li>15 days, if you need new shapes and sizes glass</li> </ol> |  |  |
| Measure        | Item No.:SGHL21112616<br>Top dia:80mm<br>Bottom dia:74mm<br>Height:90mm<br>Weight:303g<br>Capacity:290ml             |  |  |
| Packing        | Normal packing,Individual gift box, PVC box, window box, color box, white box, etc                                   |  |  |
| Delivery time  | Within 35 days after the sample and order confirmed                                                                  |  |  |
| Payment term   | erm 30% deposit by T/T in advance and the balance against the copy of B/L                                            |  |  |
| Shipment       | By sea,by air,by Express and your shipping agent is acceptable                                                       |  |  |
| Usage Occasion | p                                                                                                                    |  |  |