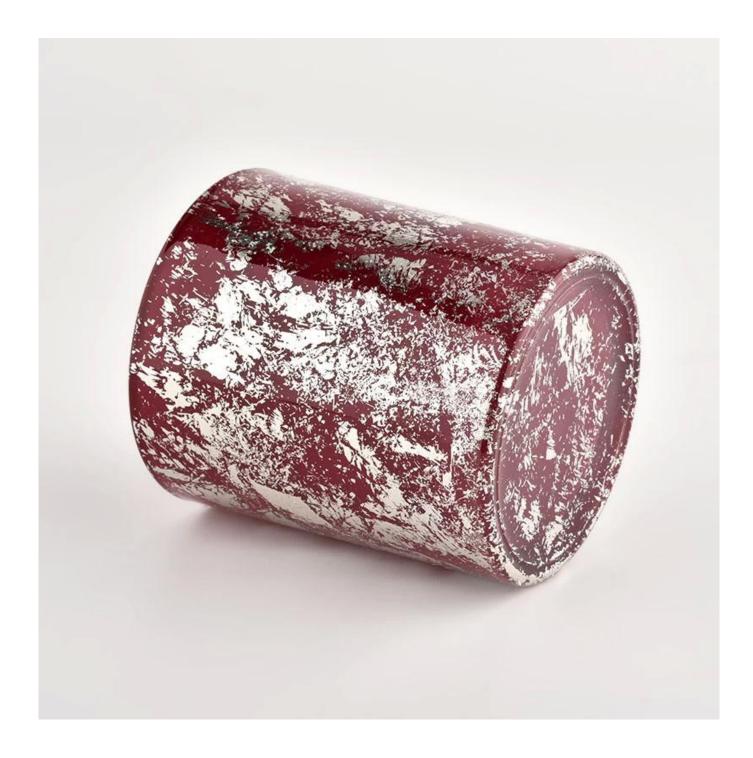

### **8oz silver spatters red glass candle jar for Christmas**

Why Choose Sunny Glassware

- Upmost dedication to design, never compression on quality
- <u>Sunny Glassware</u> strictly protect the customers" designs, all the newly designed items from us haven"t been copied in three years.
- Product quality is the major focus in Sunny Glassware. <u>Sunny Glassware</u> once demolished 80,000 pcs of glass vessel with barely visible blemish.

Award-winning team of designers has won the trust of many upscale brands like NEST Fragrance. The talented design team is unmatched in China.

| product name   | 8oz silver spatters red glass candle jar for Christmas                                                               |  |  |
|----------------|----------------------------------------------------------------------------------------------------------------------|--|--|
| Sample time    | <ol> <li>5 days if there is glass shape and size</li> <li>15 days, if you need new shapes and sizes glass</li> </ol> |  |  |
| Measure        | Item No.:SGHL21112616<br>Top dia:80mm<br>Bottom dia:74mm<br>Height:90mm<br>Weight:303g<br>Capacity:290ml             |  |  |
| Packing        | Normal packing,Individual gift box, PVC box, window box, color box, white box, etc                                   |  |  |
| Delivery time  | Within 35 days after the sample and order confirmed                                                                  |  |  |
| Payment term   | erm 30% deposit by T/T in advance and the balance against the copy of B/L                                            |  |  |
| Shipment       | By sea,by air,by Express and your shipping agent is acceptable                                                       |  |  |
| Usage Occasion | p                                                                                                                    |  |  |