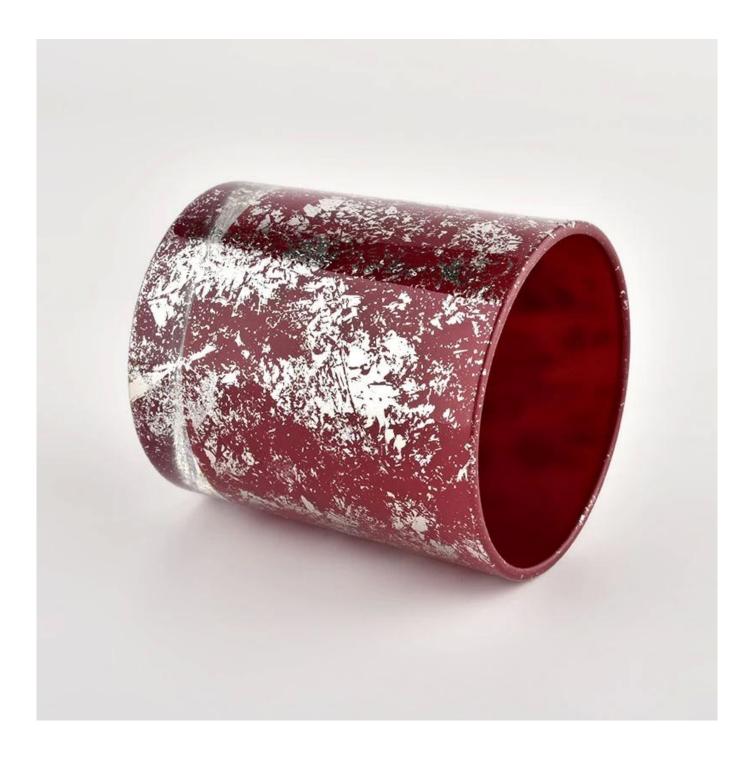

### **8oz silver spatters red glass candle jar for Christmas**

Why Choose Sunny Glassware

- Upmost dedication to design, never compression on quality
- <u>Sunny Glassware</u> strictly protect the customers" designs, all the newly designed items from us haven"t been copied in three years.
- Product quality is the major focus in Sunny Glassware. <u>Sunny Glassware</u> once demolished 80,000 pcs of glass vessel with barely visible blemish.

Award-winning team of designers has won the trust of many upscale brands like NEST Fragrance. The talented design team is unmatched in China.

| product name   | 8oz silver spatters red glass candle jar for Christmas                                                               |  |  |
|----------------|----------------------------------------------------------------------------------------------------------------------|--|--|
| Sample time    | <ol> <li>5 days if there is glass shape and size</li> <li>15 days, if you need new shapes and sizes glass</li> </ol> |  |  |
| Measure        | Item No.:SGHL21112616<br>Top dia:80mm<br>Bottom dia:74mm<br>Height:90mm<br>Weight:303g<br>Capacity:290ml             |  |  |
| Packing        | Normal packing,Individual gift box, PVC box, window box, color box, white box, etc                                   |  |  |
| Delivery time  | Within 35 days after the sample and order confirmed                                                                  |  |  |
| Payment term   | erm 30% deposit by T/T in advance and the balance against the copy of B/L                                            |  |  |
| Shipment       | By sea,by air,by Express and your shipping agent is acceptable                                                       |  |  |
| Usage Occasion | p                                                                                                                    |  |  |