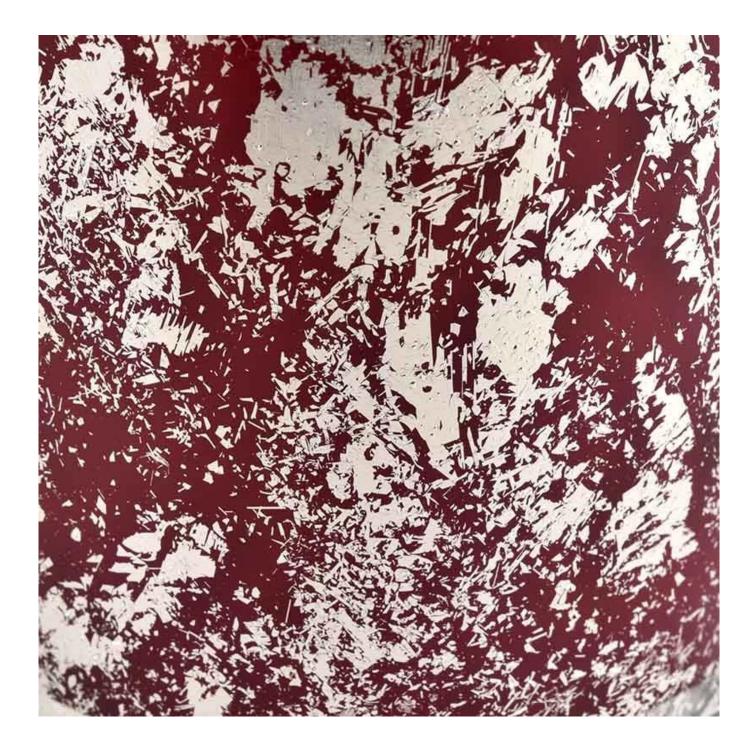

### **8oz silver spatters red glass candle jar for Christmas**

Why Choose Sunny Glassware

- Upmost dedication to design, never compression on quality
- <u>Sunny Glassware</u> strictly protect the customers" designs, all the newly designed items from us haven"t been copied in three years.
- Product quality is the major focus in Sunny Glassware. <u>Sunny Glassware</u> once demolished 80,000 pcs of glass vessel with barely visible blemish.

Award-winning team of designers has won the trust of many upscale brands like NEST Fragrance. The talented design team is unmatched in China.

| product name   | 8oz silver spatters red glass candle jar for Christmas                                                               |  |  |
|----------------|----------------------------------------------------------------------------------------------------------------------|--|--|
| Sample time    | <ol> <li>5 days if there is glass shape and size</li> <li>15 days, if you need new shapes and sizes glass</li> </ol> |  |  |
| Measure        | Item No.:SGHL21112616<br>Top dia:80mm<br>Bottom dia:74mm<br>Height:90mm<br>Weight:303g<br>Capacity:290ml             |  |  |
| Packing        | Normal packing,Individual gift box, PVC box, window box, color box, white box, etc                                   |  |  |
| Delivery time  | Within 35 days after the sample and order confirmed                                                                  |  |  |
| Payment term   | erm 30% deposit by T/T in advance and the balance against the copy of B/L                                            |  |  |
| Shipment       | By sea,by air,by Express and your shipping agent is acceptable                                                       |  |  |
| Usage Occasion | p                                                                                                                    |  |  |