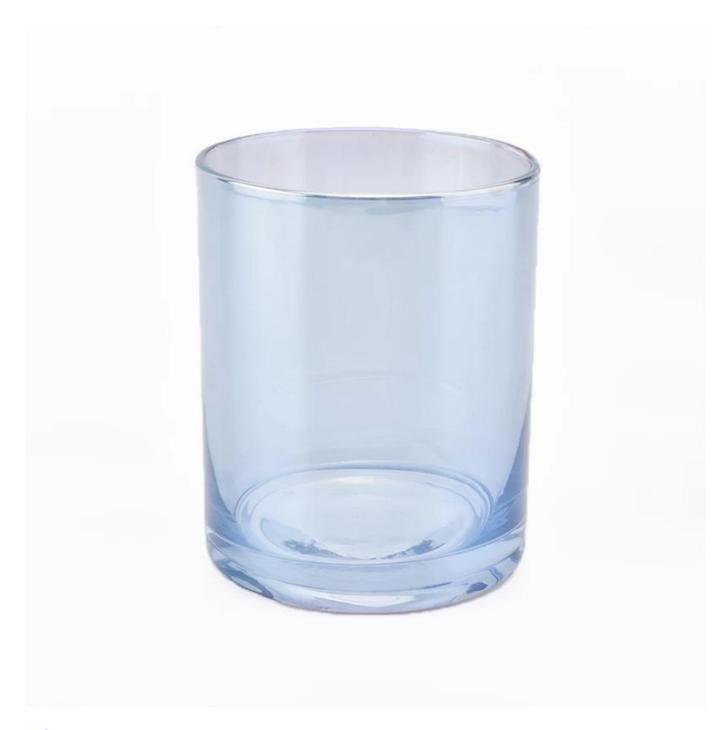

## **Product Details**

0.1976-05

| Item numbe       | SGXS19051408                                                                                                                                                                                                |
|------------------|-------------------------------------------------------------------------------------------------------------------------------------------------------------------------------------------------------------|
| Specification    | Top dia: 82mm<br>Bottom dia: 80mm<br>Height: 102mm<br>Weight: 258g<br>Capacity: 400ml                                                                                                                       |
| Sampling time    | 1.5 days if the shape and size of the products exist 2.15 days if you need new shape and size of the products                                                                                               |
| package          | 24pcs / 36pcs / 48pcs security regular packing and so on. For export carton with egg divider                                                                                                                |
| MOQ              | 10000pcs                                                                                                                                                                                                    |
| Delivery time    | Within 35 days after the order confirmed                                                                                                                                                                    |
| Payment terms    | 30% deposit by T / T in advance, balance against copy of B / L $$                                                                                                                                           |
| Product features | <ol> <li>High quality and competitive prices</li> <li>Test of FDA, SGS, LFGB etc.</li> <li>Eco friendly</li> <li>It is widely aimed at weddings, parties, home, bars, etc.</li> <li>machine made</li> </ol> |