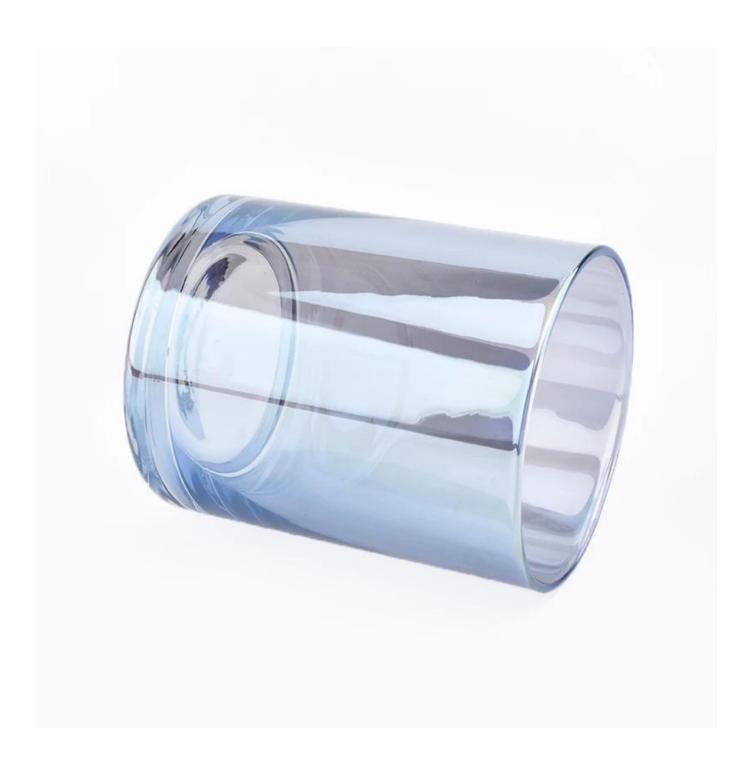

## **Product Details**

0.1976-05

| Item numbe       | SGXS19051408                                                                                                                                                                                                |
|------------------|-------------------------------------------------------------------------------------------------------------------------------------------------------------------------------------------------------------|
| Specification    | Top dia: 82mm<br>Bottom dia: 80mm<br>Height: 102mm<br>Weight: 258g<br>Capacity: 400ml                                                                                                                       |
| Sampling time    | 1.5 days if the shape and size of the products exist 2.15 days if you need new shape and size of the products                                                                                               |
| package          | 24pcs / 36pcs / 48pcs security regular packing and so on. For export carton with egg divider                                                                                                                |
| MOQ              | 10000pcs                                                                                                                                                                                                    |
| Delivery time    | Within 35 days after the order confirmed                                                                                                                                                                    |
| Payment terms    | 30% deposit by T / T in advance, balance against copy of B / L $$                                                                                                                                           |
| Product features | <ol> <li>High quality and competitive prices</li> <li>Test of FDA, SGS, LFGB etc.</li> <li>Eco friendly</li> <li>It is widely aimed at weddings, parties, home, bars, etc.</li> <li>machine made</li> </ol> |