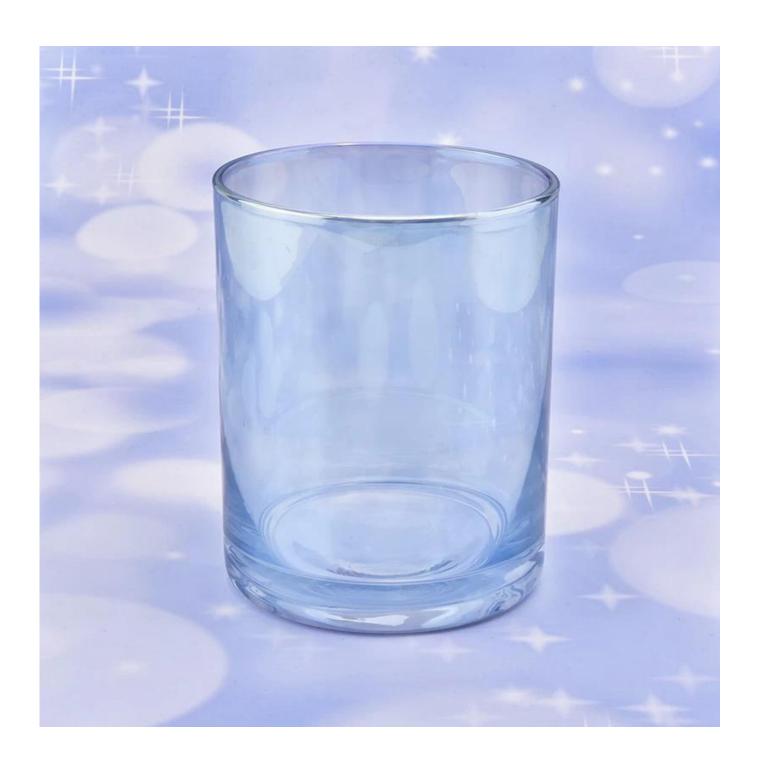

## **Product Details**

0.1976-05

| Item numbe       | SGXS19051408                                                                                                                                                                                                |
|------------------|-------------------------------------------------------------------------------------------------------------------------------------------------------------------------------------------------------------|
| Specification    | Top dia: 82mm<br>Bottom dia: 80mm<br>Height: 102mm<br>Weight: 258g<br>Capacity: 400ml                                                                                                                       |
| Sampling time    | 1.5 days if the shape and size of the products exist 2.15 days if you need new shape and size of the products                                                                                               |
| package          | 24pcs / 36pcs / 48pcs security regular packing and so on. For export carton with egg divider                                                                                                                |
| MOQ              | 10000pcs                                                                                                                                                                                                    |
| Delivery time    | Within 35 days after the order confirmed                                                                                                                                                                    |
| Payment terms    | 30% deposit by T / T in advance, balance against copy of B / L $$                                                                                                                                           |
| Product features | <ol> <li>High quality and competitive prices</li> <li>Test of FDA, SGS, LFGB etc.</li> <li>Eco friendly</li> <li>It is widely aimed at weddings, parties, home, bars, etc.</li> <li>machine made</li> </ol> |