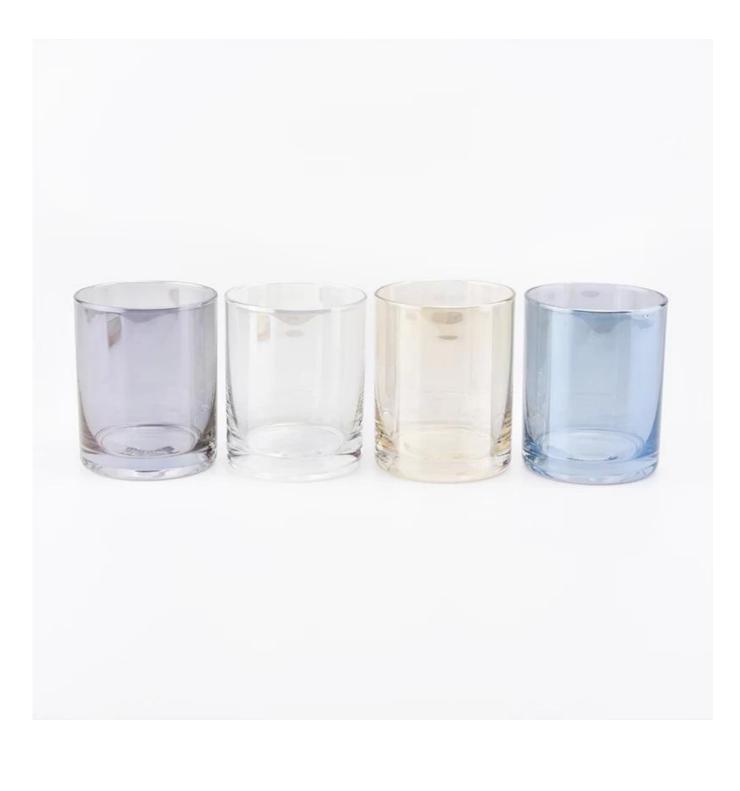

## Custom colorful plating straight cylinder glass candle jars

- 1.Sunny Group has offered glassware for 26 years with all kinds of products being exported to more than 30 countries and regions.
- 2.We are the exclusive supplier of Nest Fragrance, Candle Lite, UGG etc popular brands, which 80% aroma vessels are from Sunny Glassware.
- 3. Focusing on luxury fragrance products in the latest 10 years, Sunny Glassware is the supplier of 80% fragrance brands in the United States.

## **Product Details**

0.1976-05

| Item numbe       | SGXS19051408                                                                                                                                                                                                |
|------------------|-------------------------------------------------------------------------------------------------------------------------------------------------------------------------------------------------------------|
| Specification    | Top dia: 82mm<br>Bottom dia: 80mm<br>Height: 102mm<br>Weight: 258g<br>Capacity: 400ml                                                                                                                       |
| Sampling time    | 1.5 days if the shape and size of the products exist 2.15 days if you need new shape and size of the products                                                                                               |
| package          | 24pcs / 36pcs / 48pcs security regular packing and so on. For export carton with egg divider                                                                                                                |
| MOQ              | 10000pcs                                                                                                                                                                                                    |
| Delivery time    | Within 35 days after the order confirmed                                                                                                                                                                    |
| Payment terms    | 30% deposit by T / T in advance, balance against copy of B / L $$                                                                                                                                           |
| Product features | <ol> <li>High quality and competitive prices</li> <li>Test of FDA, SGS, LFGB etc.</li> <li>Eco friendly</li> <li>It is widely aimed at weddings, parties, home, bars, etc.</li> <li>machine made</li> </ol> |