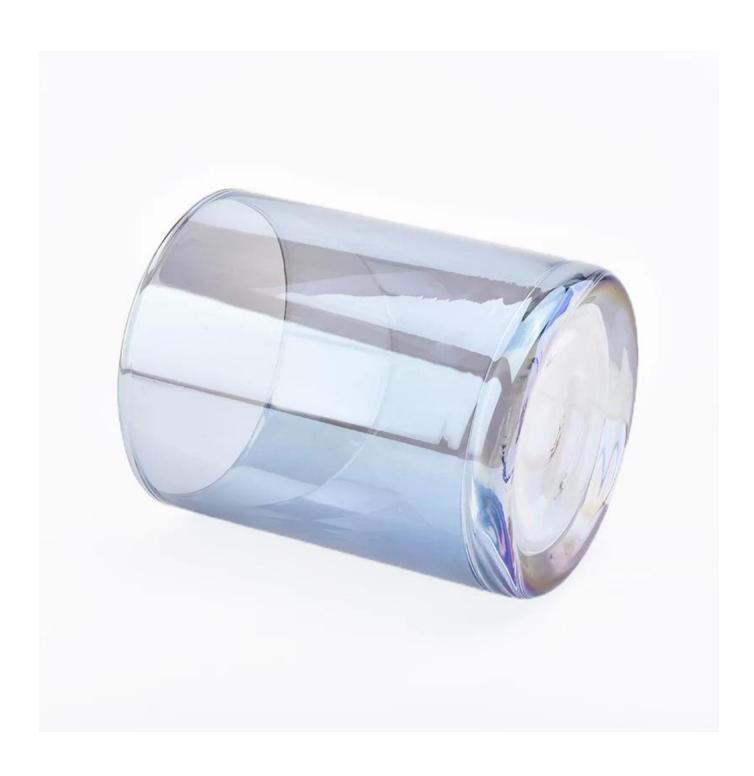

## **Product Details**

0.1976-05

| Item numbe       | SGXS19051408                                                                                                                                                                                                |
|------------------|-------------------------------------------------------------------------------------------------------------------------------------------------------------------------------------------------------------|
| Specification    | Top dia: 82mm<br>Bottom dia: 80mm<br>Height: 102mm<br>Weight: 258g<br>Capacity: 400ml                                                                                                                       |
| Sampling time    | 1.5 days if the shape and size of the products exist 2.15 days if you need new shape and size of the products                                                                                               |
| package          | 24pcs / 36pcs / 48pcs security regular packing and so on. For export carton with egg divider                                                                                                                |
| MOQ              | 10000pcs                                                                                                                                                                                                    |
| Delivery time    | Within 35 days after the order confirmed                                                                                                                                                                    |
| Payment terms    | 30% deposit by T / T in advance, balance against copy of B / L $$                                                                                                                                           |
| Product features | <ol> <li>High quality and competitive prices</li> <li>Test of FDA, SGS, LFGB etc.</li> <li>Eco friendly</li> <li>It is widely aimed at weddings, parties, home, bars, etc.</li> <li>machine made</li> </ol> |