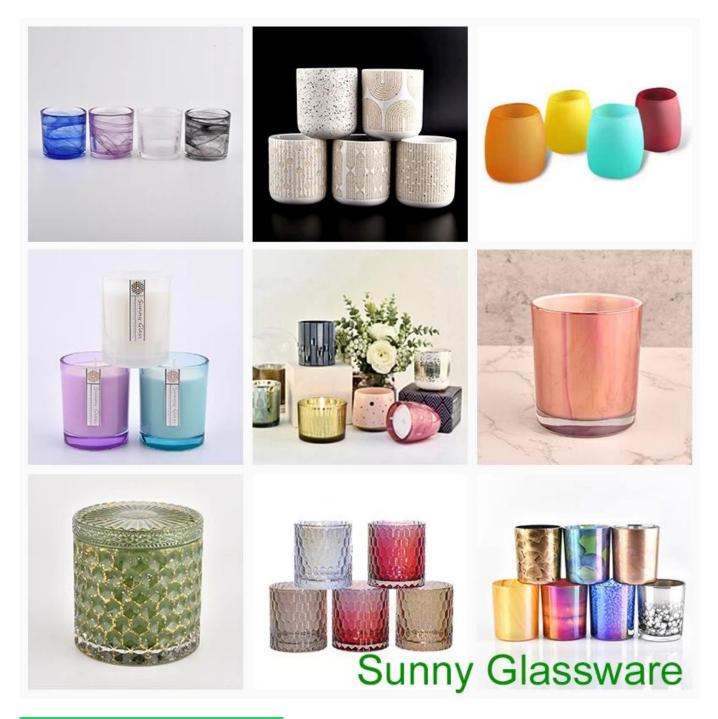

Luxuly 7oz Glass Candle Jars Wholesale Private Label Glass Candle Holders

Why Choose <u>Sunny Glassware</u>

Sunny Group has offered glassware for 26 years with all kinds of products being exported to more than 30 countries and regions

Award-winning team of designers has won the trust of many upscale brands like NEST Fragrance. The talented design team is unmatched in China.

We get your ideas becoming creative fragrance products and sell them very well in the local market.



Award-winning team of designers has won the trust of many upscale brands like NEST Fragrance. The talented design team is unmatched in China.





#### **Candle Jars Description**

| product name | thick wall glass candle bowls candle containers for 10oz 12oz candle filling                                         |
|--------------|----------------------------------------------------------------------------------------------------------------------|
|              | <ol> <li>5 days if there is glass shape and size</li> <li>15 days, if you need new shapes and sizes glass</li> </ol> |

| Measure        | Item No.: SGKY22040809<br>Top dia: 76 mm<br>Bottom dia: 76 mm<br>Height: 89 mm<br>Weight: 367 g<br>Capcity: 236ml |  |
|----------------|-------------------------------------------------------------------------------------------------------------------|--|
| Packing        | Normal packing,Individual gift box, PVC box, window box, col