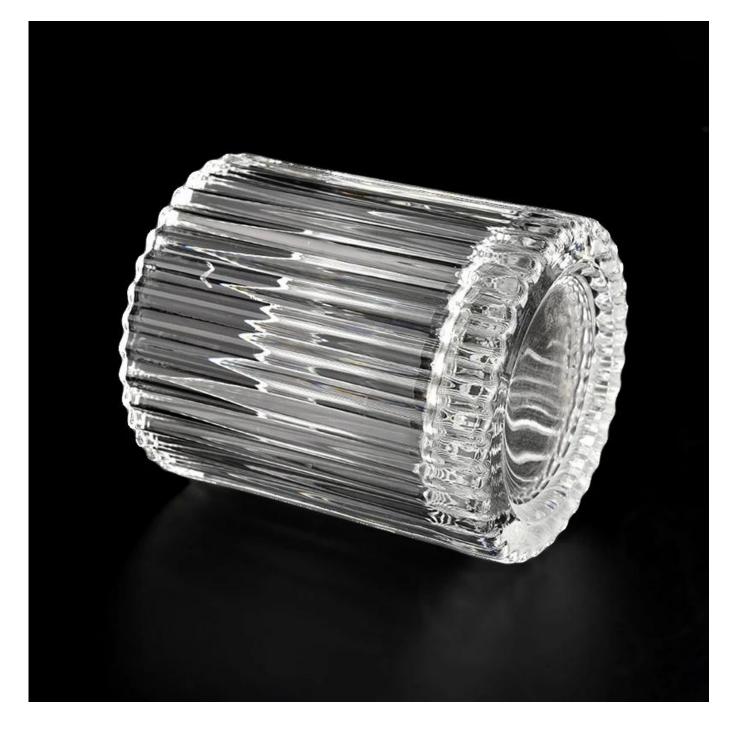

#### **Candle Jars Description**

| product name | thick wall glass candle bowls candle containers for 10oz 12oz candle filling                                         |
|--------------|----------------------------------------------------------------------------------------------------------------------|
|              | <ol> <li>5 days if there is glass shape and size</li> <li>15 days, if you need new shapes and sizes glass</li> </ol> |

| Measure        | Item No.: SGKY22040809<br>Top dia: 76 mm<br>Bottom dia: 76 mm<br>Height: 89 mm<br>Weight: 367 g<br>Capcity: 236ml |  |
|----------------|-------------------------------------------------------------------------------------------------------------------|--|
| Packing        | Normal packing,Individual gift box, PVC box, window box, color box, white box, etc                                |  |
| Delivery time  | Within 35 days after the sample and order confirmed                                                               |  |
| Payment term   | 30% deposit by T/T in advance and the balance against the copy of B/L                                             |  |
| Shipment       | By sea,by air,by Express and your shipping agent is acceptable                                                    |  |
| Usage Occasion | Home decor,Wedding Decoration,Wedding Favors,Decoration enhancement,                                              |  |