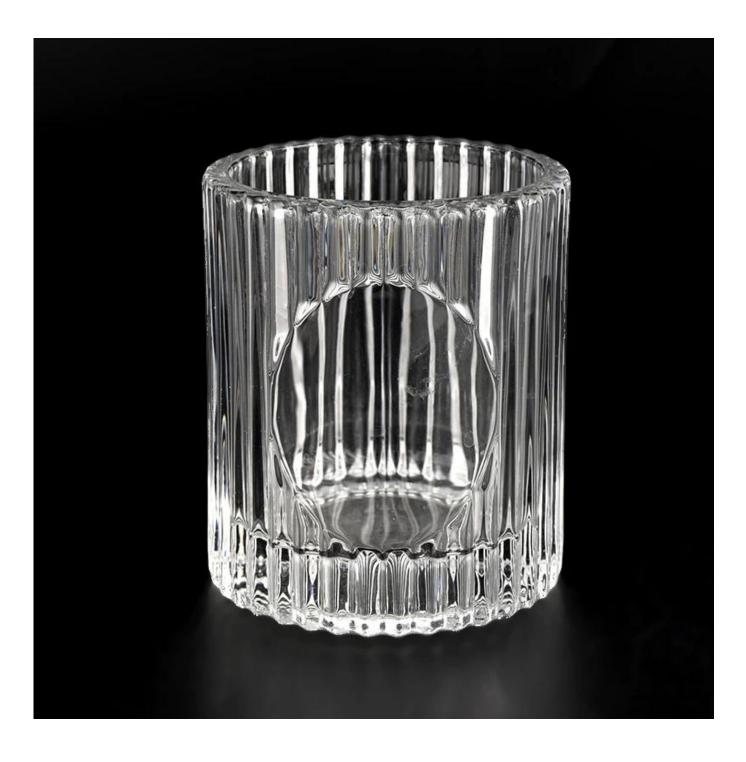

#### **Candle Jars Description**

| product name | thick wall glass candle bowls candle containers for 10oz 12oz candle filling                                         |
|--------------|----------------------------------------------------------------------------------------------------------------------|
|              | <ol> <li>5 days if there is glass shape and size</li> <li>15 days, if you need new shapes and sizes glass</li> </ol> |

| Measure        | Item No.: SGKY22040809<br>Top dia: 76 mm<br>Bottom dia: 76 mm<br>Height: 89 mm<br>Weight: 367 g<br>Capcity: 236ml |  |
|----------------|-------------------------------------------------------------------------------------------------------------------|--|
| Packing        | Normal packing,Individual gift box, PVC box, window box, color box, white box, etc                                |  |
| Delivery time  | Within 35 days after the sample and order confirmed                                                               |  |
| Payment term   | 30% deposit by T/T in advance and the balance against the copy of B/L                                             |  |
| Shipment       | By sea,by air,by Express and your shipping agent is acceptable                                                    |  |
| Usage Occasion | Home decor,Wedding Decoration,Wedding Favors,Decoration enhancement,                                              |  |