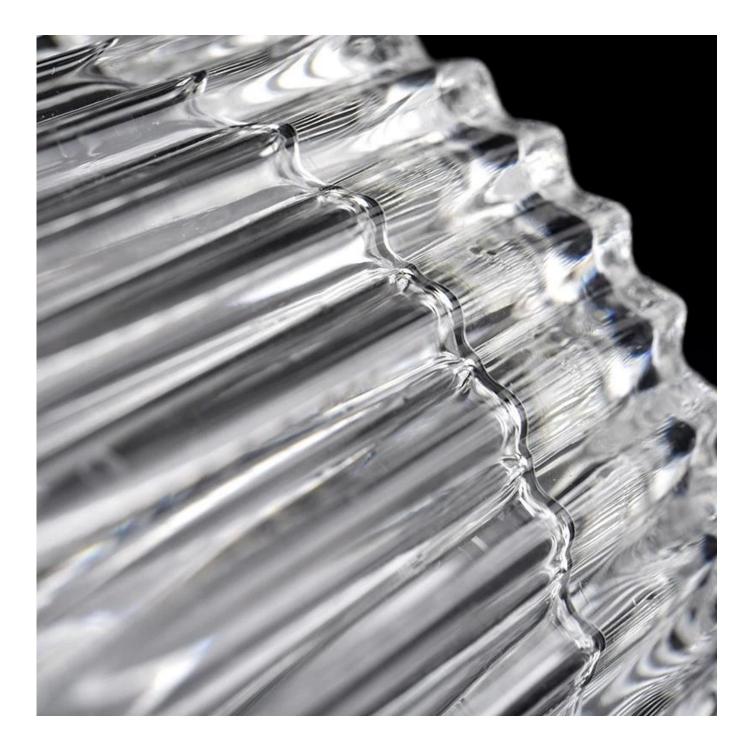

#### **Candle Jars Description**

| product name | thick wall glass candle bowls candle containers for 10oz 12oz candle filling                                         |
|--------------|----------------------------------------------------------------------------------------------------------------------|
|              | <ol> <li>5 days if there is glass shape and size</li> <li>15 days, if you need new shapes and sizes glass</li> </ol> |

| Measure        | Item No.: SGKY22040809<br>Top dia: 76 mm<br>Bottom dia: 76 mm<br>Height: 89 mm<br>Weight: 367 g<br>Capcity: 236ml |  |
|----------------|-------------------------------------------------------------------------------------------------------------------|--|
| Packing        | Normal packing,Individual gift box, PVC box, window box, color box, white box, etc                                |  |
| Delivery time  | Within 35 days after the sample and order confirmed                                                               |  |
| Payment term   | 30% deposit by T/T in advance and the balance against the copy of B/L                                             |  |
| Shipment       | By sea,by air,by Express and your shipping agent is acceptable                                                    |  |
| Usage Occasion | Home decor,Wedding Decoration,Wedding Favors,Decoration enhancement,                                              |  |