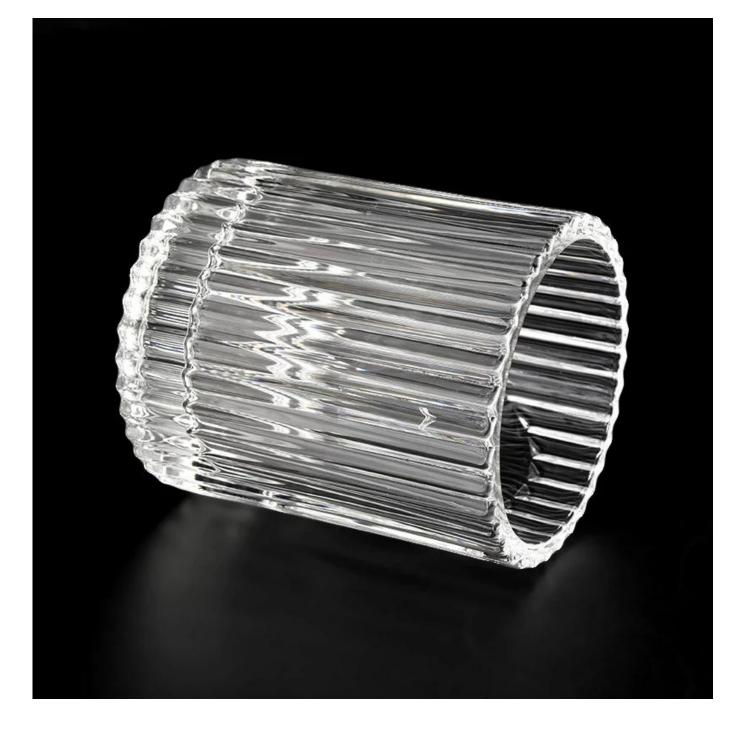

#### **Candle Jars Description**

| product name | thick wall glass candle bowls candle containers for 10oz 12oz candle filling                                         |
|--------------|----------------------------------------------------------------------------------------------------------------------|
|              | <ol> <li>5 days if there is glass shape and size</li> <li>15 days, if you need new shapes and sizes glass</li> </ol> |

| Measure        | Item No.: SGKY22040809<br>Top dia: 76 mm<br>Bottom dia: 76 mm<br>Height: 89 mm<br>Weight: 367 g<br>Capcity: 236ml |  |
|----------------|-------------------------------------------------------------------------------------------------------------------|--|
| Packing        | Normal packing,Individual gift box, PVC box, window box, color box, white box, etc                                |  |
| Delivery time  | Within 35 days after the sample and order confirmed                                                               |  |
| Payment term   | 30% deposit by T/T in advance and the balance against the copy of B/L                                             |  |
| Shipment       | By sea,by air,by Express and your shipping agent is acceptable                                                    |  |
| Usage Occasion | Home decor,Wedding Decoration,Wedding Favors,Decoration enhancement,                                              |  |