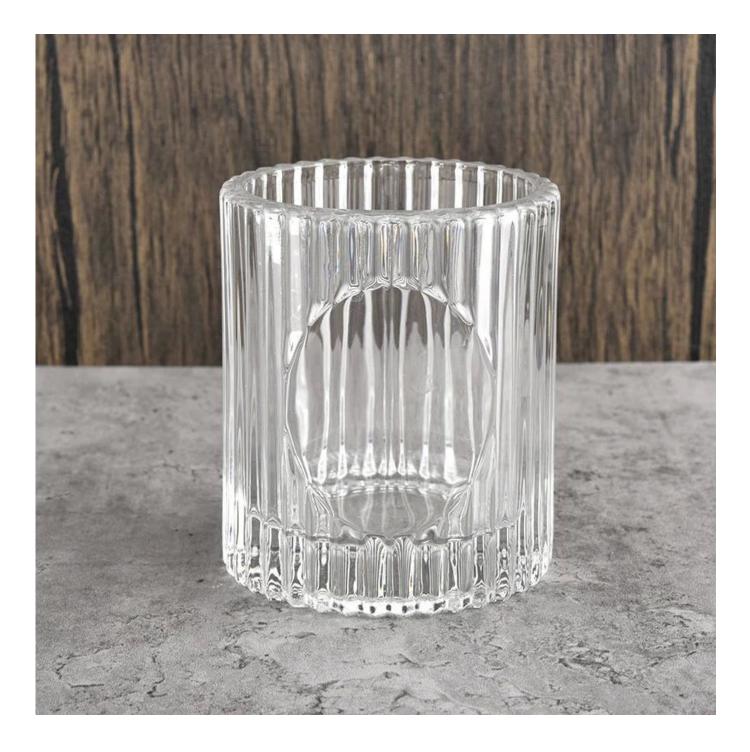

#### **Candle Jars Description**

| product name | thick wall glass candle bowls candle containers for 10oz 12oz candle filling                                         |
|--------------|----------------------------------------------------------------------------------------------------------------------|
|              | <ol> <li>5 days if there is glass shape and size</li> <li>15 days, if you need new shapes and sizes glass</li> </ol> |

| Measure        | Item No.: SGKY22040809<br>Top dia: 76 mm<br>Bottom dia: 76 mm<br>Height: 89 mm<br>Weight: 367 g<br>Capcity: 236ml |  |
|----------------|-------------------------------------------------------------------------------------------------------------------|--|
| Packing        | Normal packing,Individual gift box, PVC box, window box, color box, white box, etc                                |  |
| Delivery time  | Within 35 days after the sample and order confirmed                                                               |  |
| Payment term   | 30% deposit by T/T in advance and the balance against the copy of B/L                                             |  |
| Shipment       | By sea,by air,by Express and your shipping agent is acceptable                                                    |  |
| Usage Occasion | Home decor,Wedding Decoration,Wedding Favors,Decoration enhancement,                                              |  |