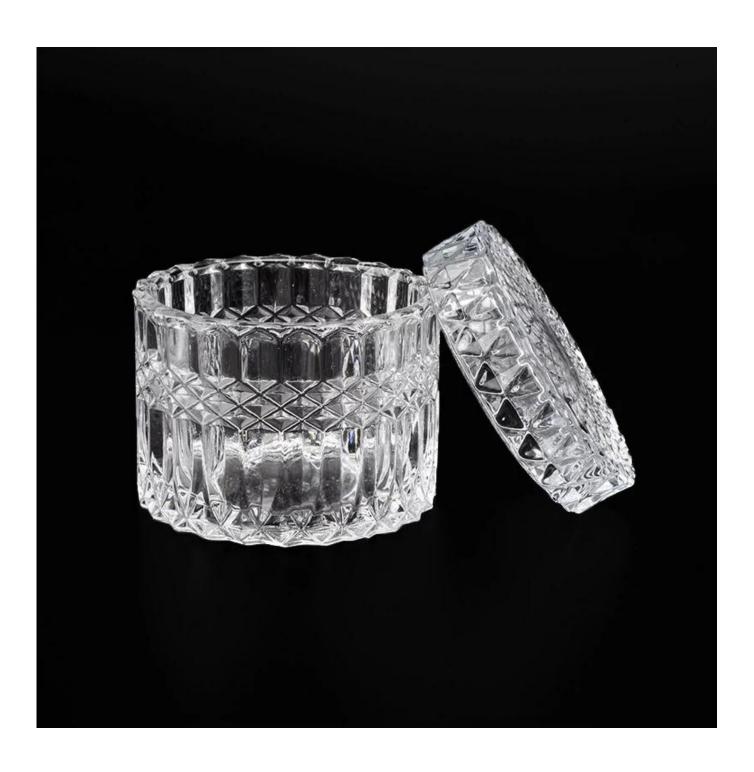

## **Product Details**

0.1976-05

| Item numbe       | SGHX19051408                                                                                                                                                                                                                                                                  |
|------------------|-------------------------------------------------------------------------------------------------------------------------------------------------------------------------------------------------------------------------------------------------------------------------------|
| Specification    | Big Size Jar: Top dia: 105mm Bottom dia: 105mm Height: 85mm Weight: 529g Capacity: 480ml Lid: Top dia: 105mm Height: 24mm Weight: 250g Small size: Jar: Top dia: 90mm Bottom dia: 90mm Height: 65mm Weight: 309g Capacity: 240ml Lid: Top dia: 90mm Height: 23mm Weight: 166g |
| Sampling time    | <ul><li>1.5 days if the shape and size of the products exist</li><li>2.15 days if you need new shape and size of the products</li></ul>                                                                                                                                       |
| package          | 24pcs / 36pcs / 48pcs security regular packing and so on. For export carton with egg divider                                                                                                                                                                                  |
| MOQ              | 10000pcs                                                                                                                                                                                                                                                                      |
| Delivery time    | Within 35 days after the order confirmed                                                                                                                                                                                                                                      |
| Payment terms    | 30% deposit by T / T in advance, balance against copy of B / L                                                                                                                                                                                                                |
| Product features | <ol> <li>High quality and competitive prices</li> <li>Test of FDA, SGS, LFGB etc.</li> <li>Eco friendly</li> <li>It is widely aimed at weddings, parties, home, bars, etc.</li> <li>machine made</li> </ol>                                                                   |