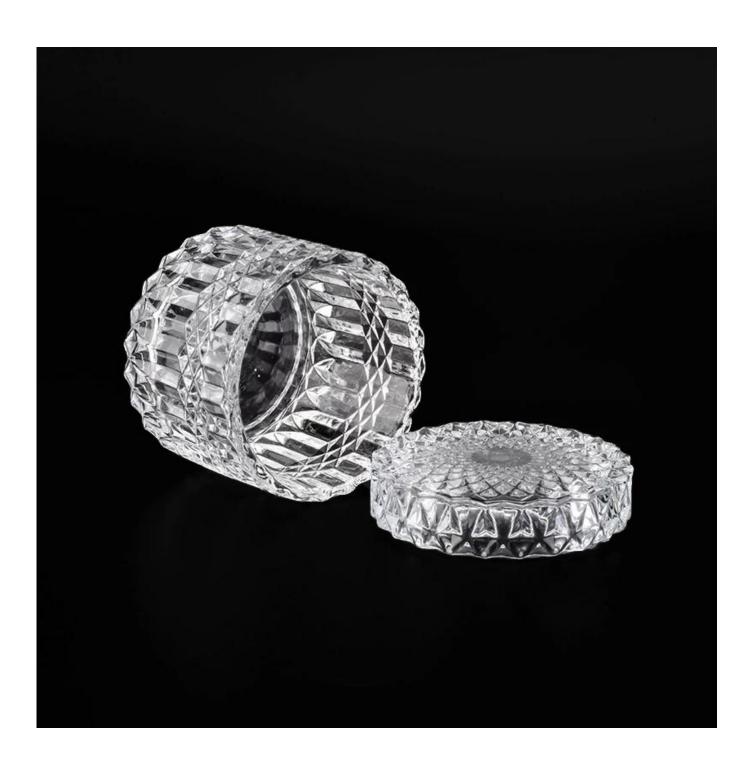

## **Product Details**

0.1976-05

| Item numbe       | SGHX19051408                                                                                                                                                                                                                                                                  |
|------------------|-------------------------------------------------------------------------------------------------------------------------------------------------------------------------------------------------------------------------------------------------------------------------------|
| Specification    | Big Size Jar: Top dia: 105mm Bottom dia: 105mm Height: 85mm Weight: 529g Capacity: 480ml Lid: Top dia: 105mm Height: 24mm Weight: 250g Small size: Jar: Top dia: 90mm Bottom dia: 90mm Height: 65mm Weight: 309g Capacity: 240ml Lid: Top dia: 90mm Height: 23mm Weight: 166g |
| Sampling time    | <ul><li>1.5 days if the shape and size of the products exist</li><li>2.15 days if you need new shape and size of the products</li></ul>                                                                                                                                       |
| package          | 24pcs / 36pcs / 48pcs security regular packing and so on. For export carton with egg divider                                                                                                                                                                                  |
| MOQ              | 10000pcs                                                                                                                                                                                                                                                                      |
| Delivery time    | Within 35 days after the order confirmed                                                                                                                                                                                                                                      |
| Payment terms    | 30% deposit by T / T in advance, balance against copy of B / L                                                                                                                                                                                                                |
| Product features | <ol> <li>High quality and competitive prices</li> <li>Test of FDA, SGS, LFGB etc.</li> <li>Eco friendly</li> <li>It is widely aimed at weddings, parties, home, bars, etc.</li> <li>machine made</li> </ol>                                                                   |