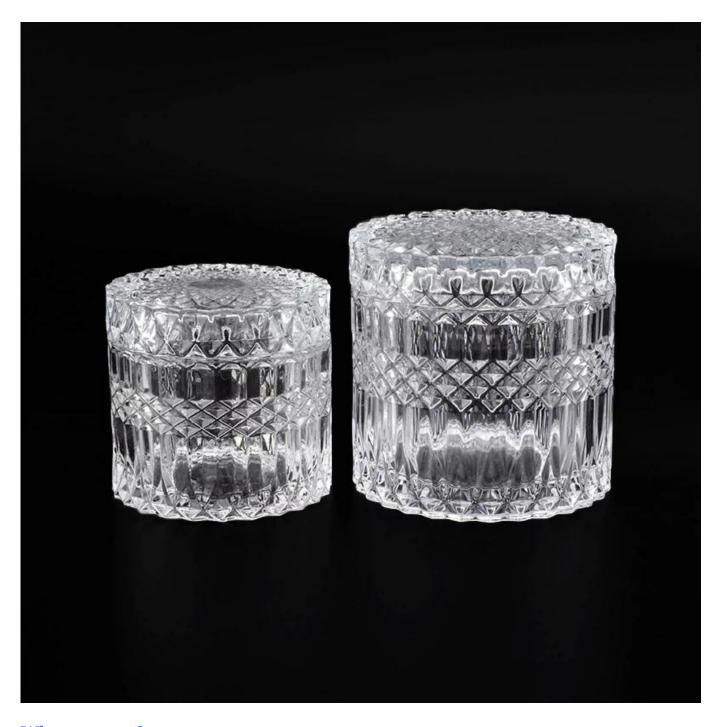

## **Product Details**

0.1976-05

| Item numbe       | SGHX19051408                                                                                                                                                                                                                                                                  |
|------------------|-------------------------------------------------------------------------------------------------------------------------------------------------------------------------------------------------------------------------------------------------------------------------------|
| Specification    | Big Size Jar: Top dia: 105mm Bottom dia: 105mm Height: 85mm Weight: 529g Capacity: 480ml Lid: Top dia: 105mm Height: 24mm Weight: 250g Small size: Jar: Top dia: 90mm Bottom dia: 90mm Height: 65mm Weight: 309g Capacity: 240ml Lid: Top dia: 90mm Height: 23mm Weight: 166g |
| Sampling time    | <ul><li>1.5 days if the shape and size of the products exist</li><li>2.15 days if you need new shape and size of the products</li></ul>                                                                                                                                       |
| package          | 24pcs / 36pcs / 48pcs security regular packing and so on. For export carton with egg divider                                                                                                                                                                                  |
| MOQ              | 10000pcs                                                                                                                                                                                                                                                                      |
| Delivery time    | Within 35 days after the order confirmed                                                                                                                                                                                                                                      |
| Payment terms    | 30% deposit by T / T in advance, balance against copy of B / L                                                                                                                                                                                                                |
| Product features | <ol> <li>High quality and competitive prices</li> <li>Test of FDA, SGS, LFGB etc.</li> <li>Eco friendly</li> <li>It is widely aimed at weddings, parties, home, bars, etc.</li> <li>machine made</li> </ol>                                                                   |