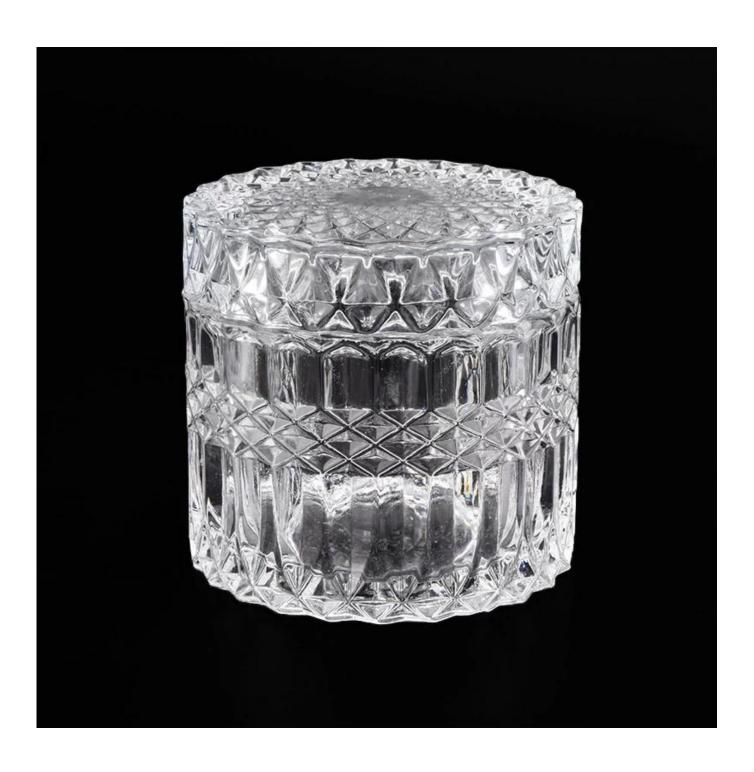

## **Product Details**

0.1976-05

| Item numbe       | SGHX19051408                                                                                                                                                                                                                                                                  |
|------------------|-------------------------------------------------------------------------------------------------------------------------------------------------------------------------------------------------------------------------------------------------------------------------------|
| Specification    | Big Size Jar: Top dia: 105mm Bottom dia: 105mm Height: 85mm Weight: 529g Capacity: 480ml Lid: Top dia: 105mm Height: 24mm Weight: 250g Small size: Jar: Top dia: 90mm Bottom dia: 90mm Height: 65mm Weight: 309g Capacity: 240ml Lid: Top dia: 90mm Height: 23mm Weight: 166g |
| Sampling time    | <ul><li>1.5 days if the shape and size of the products exist</li><li>2.15 days if you need new shape and size of the products</li></ul>                                                                                                                                       |
| package          | 24pcs / 36pcs / 48pcs security regular packing and so on. For export carton with egg divider                                                                                                                                                                                  |
| MOQ              | 10000pcs                                                                                                                                                                                                                                                                      |
| Delivery time    | Within 35 days after the order confirmed                                                                                                                                                                                                                                      |
| Payment terms    | 30% deposit by T / T in advance, balance against copy of B / L                                                                                                                                                                                                                |
| Product features | <ol> <li>High quality and competitive prices</li> <li>Test of FDA, SGS, LFGB etc.</li> <li>Eco friendly</li> <li>It is widely aimed at weddings, parties, home, bars, etc.</li> <li>machine made</li> </ol>                                                                   |