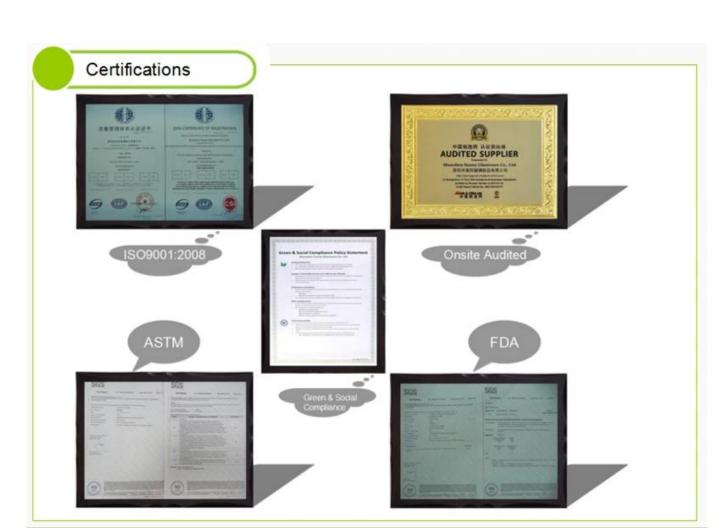

## **Product Details**

0.1976-05

| Item numbe       | SGHX19051408                                                                                                                                                                                                                                                                  |
|------------------|-------------------------------------------------------------------------------------------------------------------------------------------------------------------------------------------------------------------------------------------------------------------------------|
| Specification    | Big Size Jar: Top dia: 105mm Bottom dia: 105mm Height: 85mm Weight: 529g Capacity: 480ml Lid: Top dia: 105mm Height: 24mm Weight: 250g Small size: Jar: Top dia: 90mm Bottom dia: 90mm Height: 65mm Weight: 309g Capacity: 240ml Lid: Top dia: 90mm Height: 23mm Weight: 166g |
| Sampling time    | <ul><li>1.5 days if the shape and size of the products exist</li><li>2.15 days if you need new shape and size of the products</li></ul>                                                                                                                                       |
| package          | 24pcs / 36pcs / 48pcs security regular packing and so on. For export carton with egg divider                                                                                                                                                                                  |
| MOQ              | 10000pcs                                                                                                                                                                                                                                                                      |
| Delivery time    | Within 35 days after the order confirmed                                                                                                                                                                                                                                      |
| Payment terms    | 30% deposit by T / T in advance, balance against copy of B / L                                                                                                                                                                                                                |
| Product features | <ol> <li>High quality and competitive prices</li> <li>Test of FDA, SGS, LFGB etc.</li> <li>Eco friendly</li> <li>It is widely aimed at weddings, parties, home, bars, etc.</li> <li>machine made</li> </ol>                                                                   |