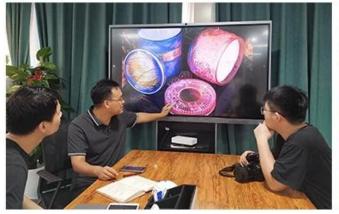

#### Luxury glass candle holders with custom designs

#### Why Choose Sunny Glassware

Sunny Group has offered glassware for 26 years with all kinds of products being exported to more than 30 countries and regions

Award-winning team of designers has won the trust of many upscale brands like NEST Fragrance. The talented design team is unmatched in China.

We get your ideas becoming creative fragrance products and sell them very well in the local market.









## **Candle Jars Description**

| <b>product name</b> Luxury glass candle holders with custom designs |                                                                                                                      |  |
|---------------------------------------------------------------------|----------------------------------------------------------------------------------------------------------------------|--|
|                                                                     | <ol> <li>5 days if there is glass shape and size</li> <li>15 days, if you need new shapes and sizes glass</li> </ol> |  |

| Measure                                                                            | Item No.: SGKY22040807 Top dia: 117 mm Bottom dia: 117 mm Height: 118 mm Weight: 735 g Capci