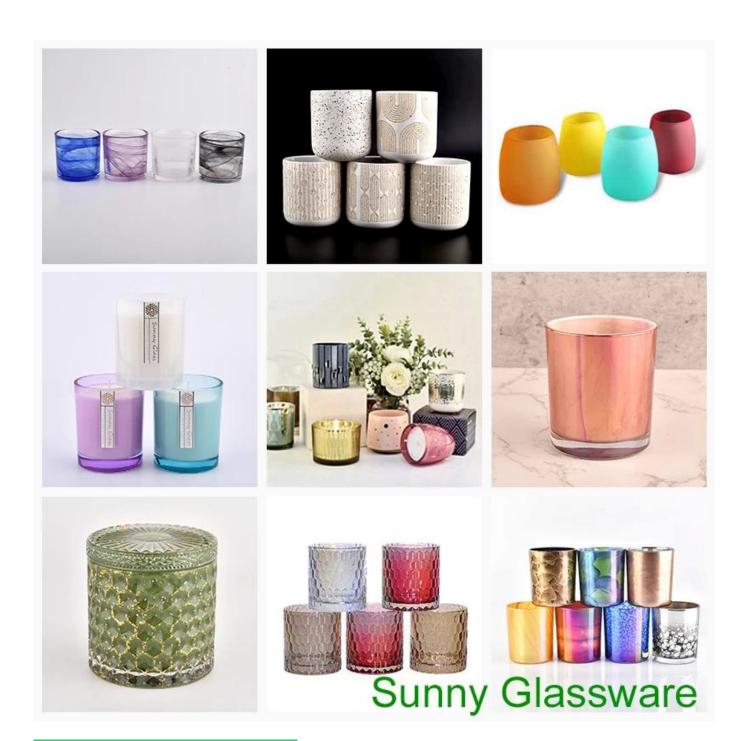

#### Luxury glass candle holders with custom designs

## **Candle Jars Description**

| <b>product name</b> Luxury glass candle holders with custom designs |                                                                                                                      |  |
|---------------------------------------------------------------------|----------------------------------------------------------------------------------------------------------------------|--|
|                                                                     | <ol> <li>5 days if there is glass shape and size</li> <li>15 days, if you need new shapes and sizes glass</li> </ol> |  |