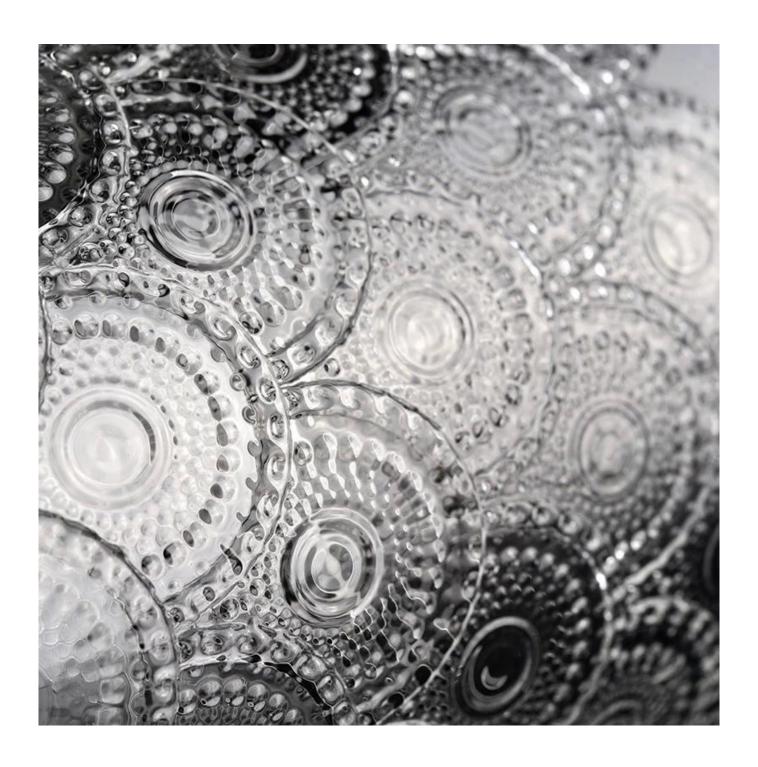

#### Luxury glass candle holders with custom designs

| Measure                                                                            | Item No.: SGKY22040807 Top dia: 117 mm Bottom dia: 117 mm Height: 118 mm Weight: 735 g Capcity: 856ml |
|------------------------------------------------------------------------------------|-------------------------------------------------------------------------------------------------------|
| Packing                                                                            | Normal packing,Individual gift box, PVC box, window box, color box, white box, etc                    |
| <b>Delivery time</b> Within 35 days after the sample and order confirmed           |                                                                                                       |
| Payment term 30% deposit by T/T in advance and the balance against the copy of B/L |                                                                                                       |
| Shipment                                                                           | By sea,by air,by Express and your shipping agent is acceptable                                        |
| Usage Occasion                                                                     | Home decor, Wedding Decoration, Wedding Favors, Decoration enhancement,                               |