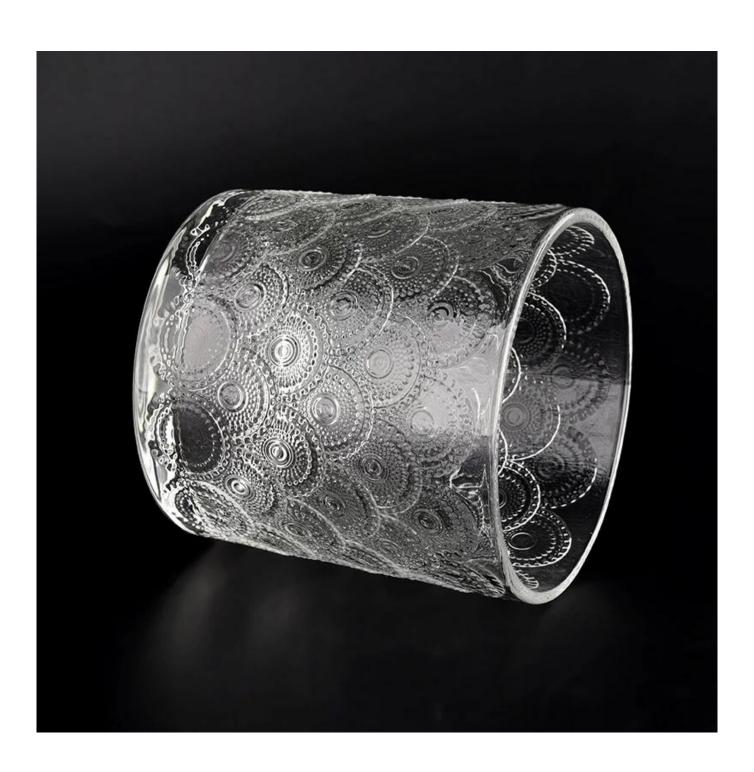

#### Luxury glass candle holders with custom designs

| Measure                                                                            | Item No.: SGKY22040807 Top dia: 117 mm Bottom dia: 117 mm Height: 118 mm Weight: 735 g Capcity: 856ml |
|------------------------------------------------------------------------------------|-------------------------------------------------------------------------------------------------------|
| Packing                                                                            | Normal packing,Individual gift box, PVC box, window box, color box, white box, etc                    |
| <b>Delivery time</b> Within 35 days after the sample and order confirmed           |                                                                                                       |
| Payment term 30% deposit by T/T in advance and the balance against the copy of B/L |                                                                                                       |
| Shipment                                                                           | By sea,by air,by Express and your shipping agent is acceptable                                        |
| Usage Occasion                                                                     | Home decor, Wedding Decoration, Wedding Favors, Decoration enhancement,                               |