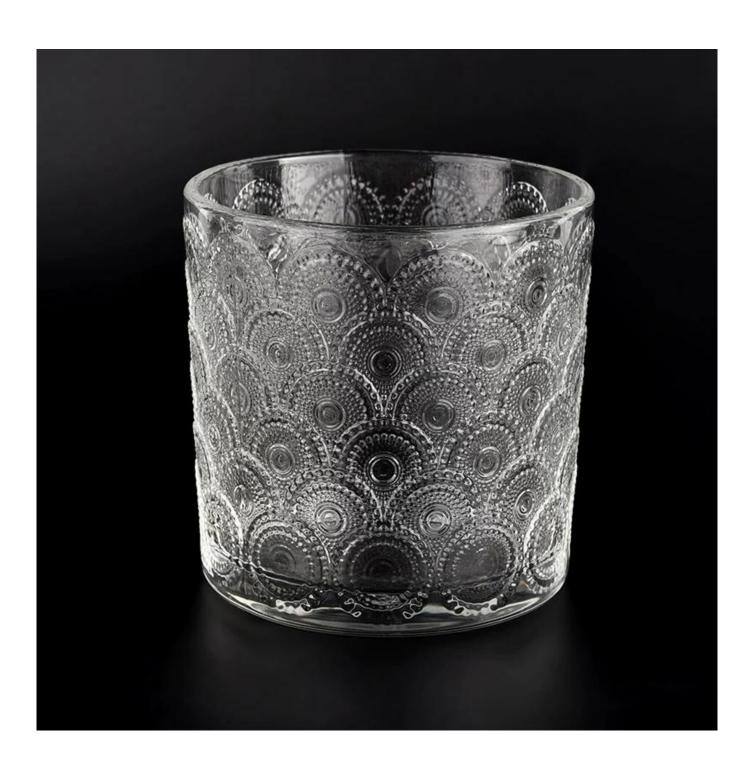

#### Luxury glass candle holders with custom designs

| Measure                                                                            | Item No.: SGKY22040807 Top dia: 117 mm Bottom dia: 117 mm Height: 118 mm Weight: 735 g Capcity: 856ml |
|------------------------------------------------------------------------------------|-------------------------------------------------------------------------------------------------------|
| Packing                                                                            | Normal packing,Individual gift box, PVC box, window box, color box, white box, etc                    |
| <b>Delivery time</b> Within 35 days after the sample and order confirmed           |                                                                                                       |
| Payment term 30% deposit by T/T in advance and the balance against the copy of B/L |                                                                                                       |
| Shipment                                                                           | By sea,by air,by Express and your shipping agent is acceptable                                        |
| Usage Occasion                                                                     | Home decor, Wedding Decoration, Wedding Favors, Decoration enhancement,                               |