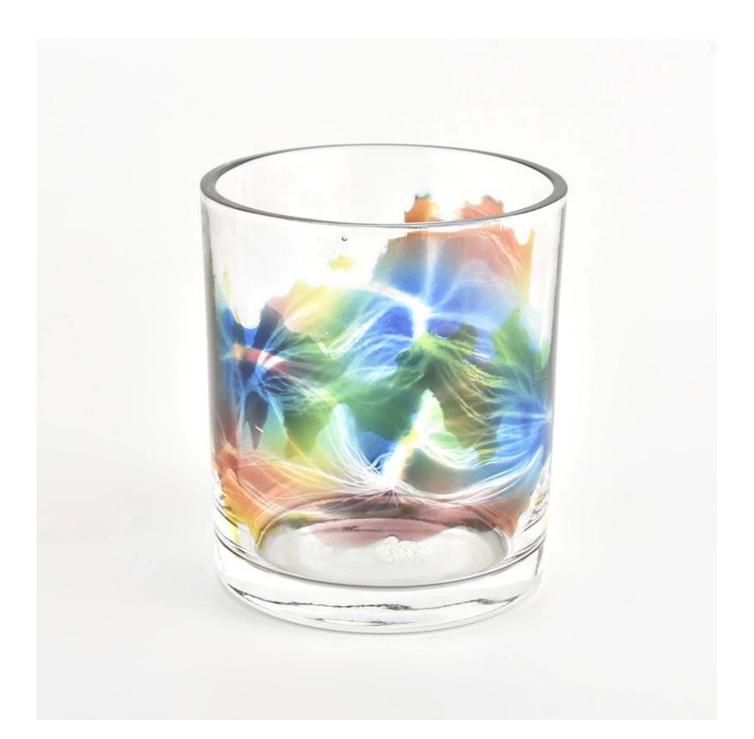

## product description

| product name | Sunny Glassware blue white fleck 500ml empty candle jars for candle making |
|--------------|----------------------------------------------------------------------------|
|--------------|----------------------------------------------------------------------------|

| Sample time    | 1. 5 days if there is glass shape and size 2. 15 days, if you need new shapes and sizes glass     |
|----------------|---------------------------------------------------------------------------------------------------|
| Measure        | Item No.:SGHY22040803 Top dia: 78 mm Bottom dia: 73 mm Height: 89 mm Weight: 267 g Capcity: 262ml |
| Packing        | Normal packing,Individual gift box, PVC box, window box, color box, white box, etc                |
| Delivery time  | Within 35 days after the sample and order confirmed                                               |
| Payment term   | 30% deposit by T/T in advance and the balance against the copy of B/L                             |
| Shipment       | By sea,by air,by Express and your shipping agent is acceptable                                    |
| Usage Occasion | Home decor, Wedding Decoration, Wedding Favors, Decoration enhancement,                           |