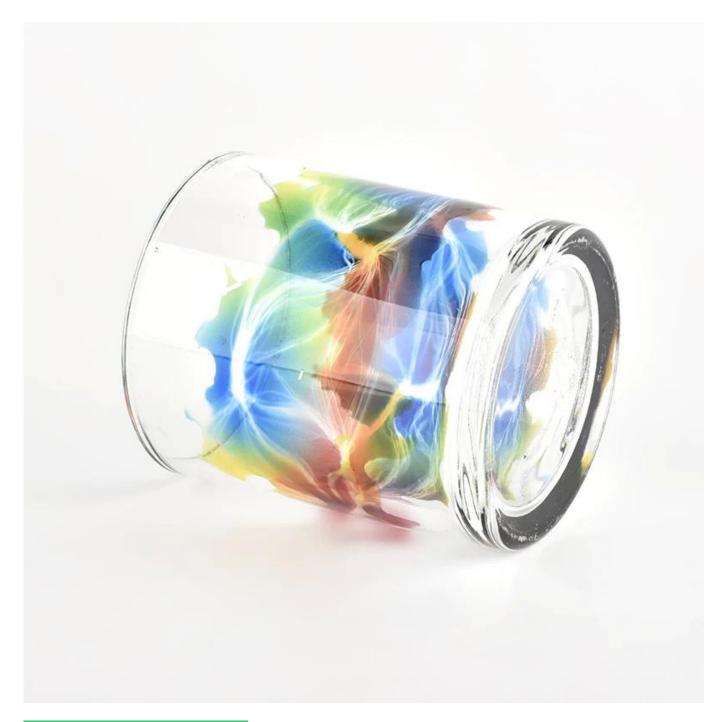

## product description

| product name | Sunny Glassware blue white fleck 500ml empty candle jars for candle making |
|--------------|----------------------------------------------------------------------------|
|--------------|----------------------------------------------------------------------------|

| Sample time    | 1. 5 days if there is glass shape and size 2. 15 days, if you need new shapes and sizes glass     |
|----------------|---------------------------------------------------------------------------------------------------|
| Measure        | Item No.:SGHY22040803 Top dia: 78 mm Bottom dia: 73 mm Height: 89 mm Weight: 267 g Capcity: 262ml |
| Packing        | Normal packing,Individual gift box, PVC box, window box, color box, white box, etc                |
| Delivery time  | Within 35 days after the sample and order confirmed                                               |
| Payment term   | 30% deposit by T/T in advance and the balance against the copy of B/L                             |
| Shipment       | By sea,by air,by Express and your shipping agent is acceptable                                    |
| Usage Occasion | Home decor, Wedding Decoration, Wedding Favors, Decoration enhancement,                           |