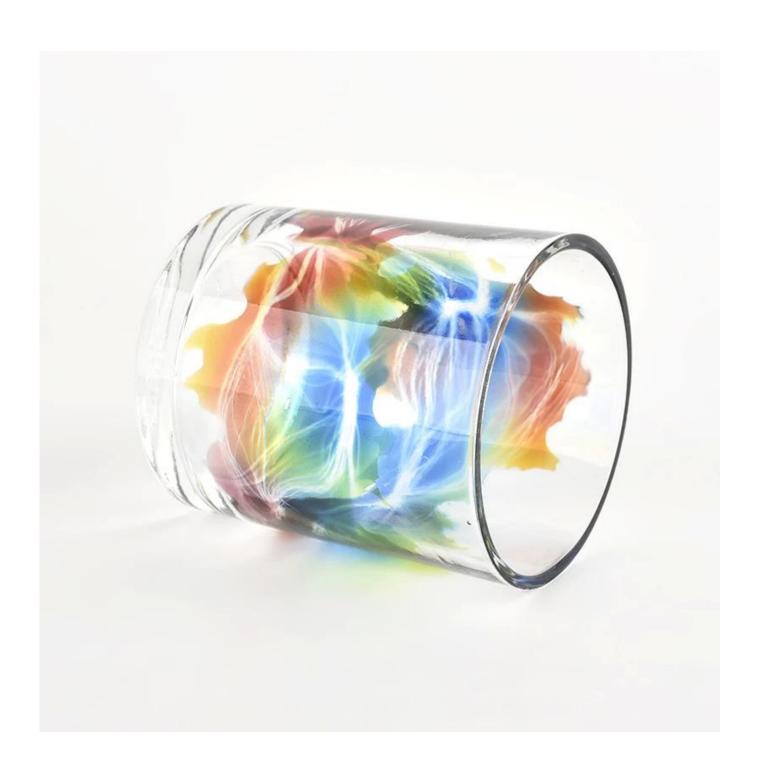

## product description

| product name | Sunny Glassware blue white fleck 500ml empty candle jars for candle making |
|--------------|----------------------------------------------------------------------------|
|--------------|----------------------------------------------------------------------------|

| Sample time    | 1. 5 days if there is glass shape and size 2. 15 days, if you need new shapes and sizes glass     |
|----------------|---------------------------------------------------------------------------------------------------|
| Measure        | Item No.:SGHY22040803 Top dia: 78 mm Bottom dia: 73 mm Height: 89 mm Weight: 267 g Capcity: 262ml |
| Packing        | Normal packing,Individual gift box, PVC box, window box, color box, white box, etc                |
| Delivery time  | Within 35 days after the sample and order confirmed                                               |
| Payment term   | 30% deposit by T/T in advance and the balance against the copy of B/L                             |
| Shipment       | By sea,by air,by Express and your shipping agent is acceptable                                    |
| Usage Occasion | Home decor, Wedding Decoration, Wedding Favors, Decoration enhancement,                           |