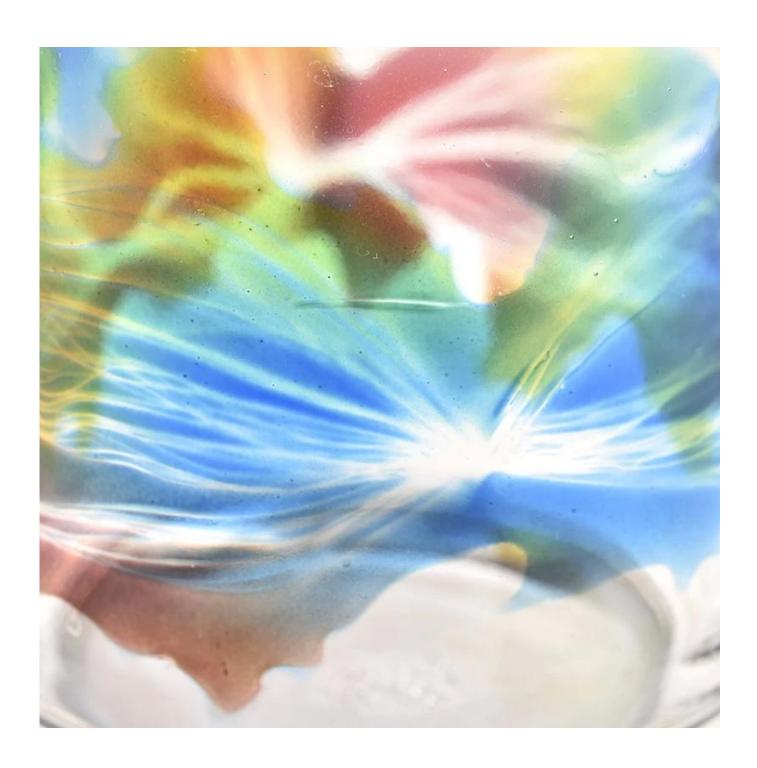

## product description

| product name | Sunny Glassware blue white fleck 500ml empty candle jars for candle making |
|--------------|----------------------------------------------------------------------------|
|--------------|----------------------------------------------------------------------------|

| Sample time    | 1. 5 days if there is glass shape and size 2. 15 days, if you need new shapes and sizes glass     |
|----------------|---------------------------------------------------------------------------------------------------|
| Measure        | Item No.:SGHY22040803 Top dia: 78 mm Bottom dia: 73 mm Height: 89 mm Weight: 267 g Capcity: 262ml |
| Packing        | Normal packing,Individual gift box, PVC box, window box, color box, white box, etc                |
| Delivery time  | Within 35 days after the sample and order confirmed                                               |
| Payment term   | 30% deposit by T/T in advance and the balance against the copy of B/L                             |
| Shipment       | By sea,by air,by Express and your shipping agent is acceptable                                    |
| Usage Occasion | Home decor, Wedding Decoration, Wedding Favors, Decoration enhancement,                           |