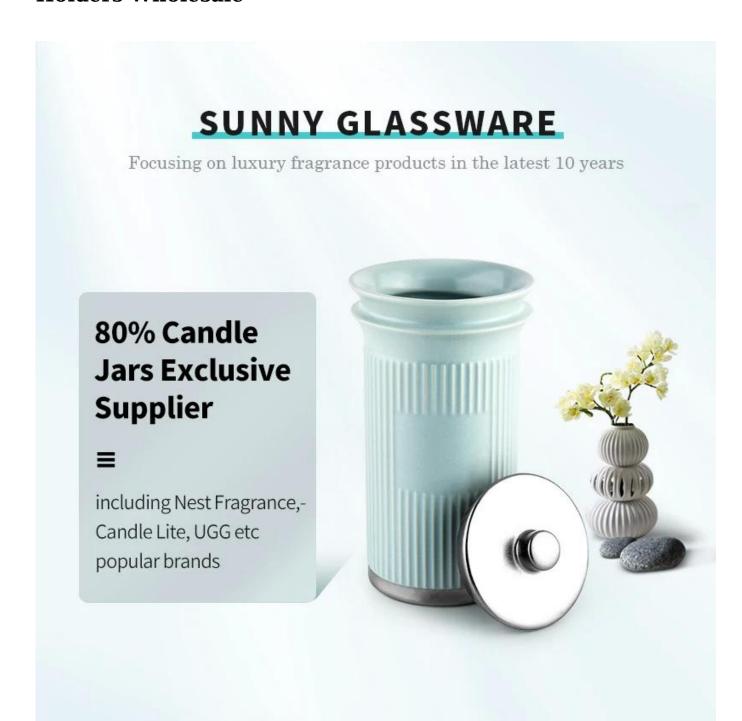

# Straight Side Glass Candle Jars 345ml 9oz Wax Glass Candle Holders Wholesale

## product description

| product name | Sunny Glassware blue white fleck 500ml empty candle jars for candle making |
|--------------|----------------------------------------------------------------------------|
|--------------|----------------------------------------------------------------------------|