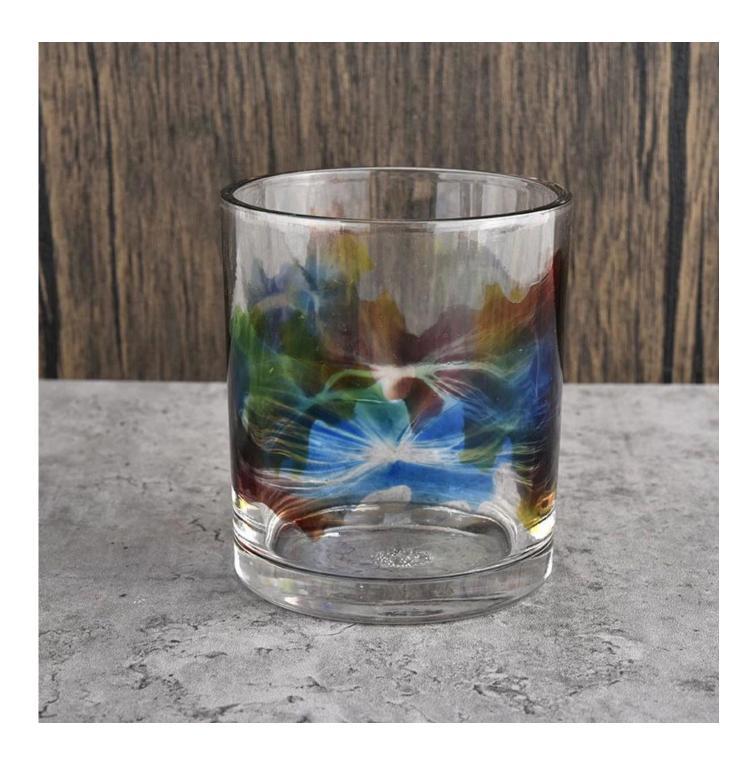

## product description

| product name | Sunny Glassware blue white fleck 500ml empty candle jars for candle making |
|--------------|----------------------------------------------------------------------------|
|--------------|----------------------------------------------------------------------------|

| Sample time    | 1. 5 days if there is glass shape and size 2. 15 days, if you need new shapes and sizes glass     |
|----------------|---------------------------------------------------------------------------------------------------|
| Measure        | Item No.:SGHY22040803 Top dia: 78 mm Bottom dia: 73 mm Height: 89 mm Weight: 267 g Capcity: 262ml |
| Packing        | Normal packing,Individual gift box, PVC box, window box, color box, white box, etc                |
| Delivery time  | Within 35 days after the sample and order confirmed                                               |
| Payment term   | 30% deposit by T/T in advance and the balance against the copy of B/L                             |
| Shipment       | By sea,by air,by Express and your shipping agent is acceptable                                    |
| Usage Occasion | Home decor, Wedding Decoration, Wedding Favors, Decoration enhancement,                           |