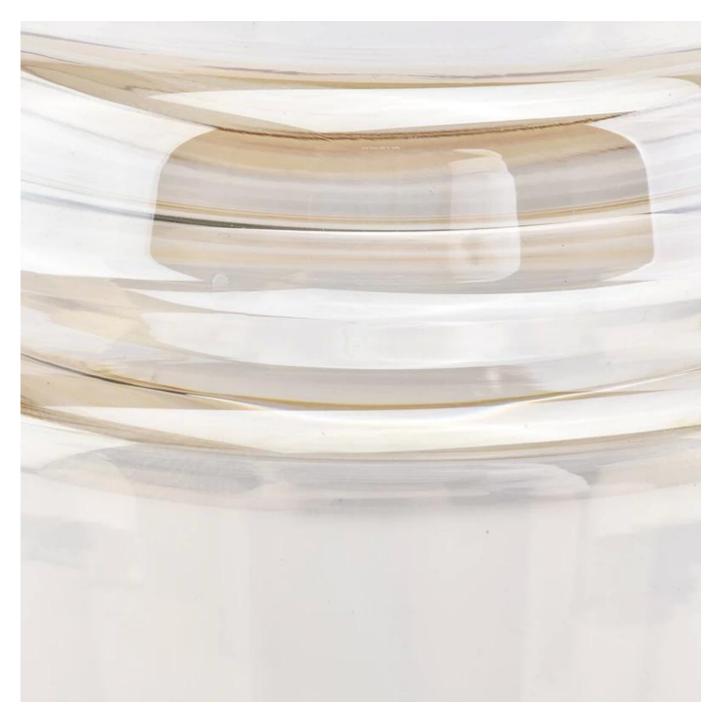

## **Product Details**

0.10mio 10mi

| Item numbe       | SGXS19051409                                                                                                                                                                                                |
|------------------|-------------------------------------------------------------------------------------------------------------------------------------------------------------------------------------------------------------|
| Specification    | Top dia: 75mm Bottom dia: 70mm Height: 92mm Max dia:104mm Weight: 250g Capacity: 435ml                                                                                                                      |
| Sampling time    | 1.5 days if the shape and size of the products exist 2.15 days if you need new shape and size of the products                                                                                               |
| package          | 24pcs / 36pcs / 48pcs security regular packing and so on. For export carton with egg divider                                                                                                                |
| MOQ              | 10000pcs                                                                                                                                                                                                    |
| Delivery time    | Within 35 days after the order confirmed                                                                                                                                                                    |
| Payment terms    | 30% deposit by T / T in advance, balance against copy of B / L                                                                                                                                              |
| Product features | <ol> <li>High quality and competitive prices</li> <li>Test of FDA, SGS, LFGB etc.</li> <li>Eco friendly</li> <li>It is widely aimed at weddings, parties, home, bars, etc.</li> <li>machine made</li> </ol> |