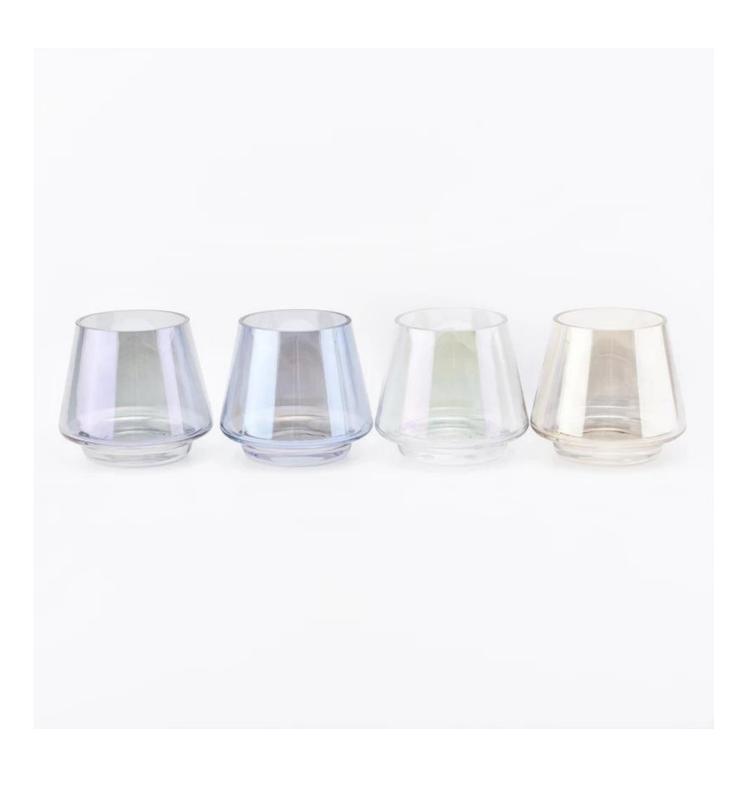

## **Product Details**

0.10mio 10mi

| Item numbe       | SGXS19051409                                                                                                                                                                                                |
|------------------|-------------------------------------------------------------------------------------------------------------------------------------------------------------------------------------------------------------|
| Specification    | Top dia: 75mm Bottom dia: 70mm Height: 92mm Max dia:104mm Weight: 250g Capacity: 435ml                                                                                                                      |
| Sampling time    | 1.5 days if the shape and size of the products exist 2.15 days if you need new shape and size of the products                                                                                               |
| package          | 24pcs / 36pcs / 48pcs security regular packing and so on. For export carton with egg divider                                                                                                                |
| MOQ              | 10000pcs                                                                                                                                                                                                    |
| Delivery time    | Within 35 days after the order confirmed                                                                                                                                                                    |
| Payment terms    | 30% deposit by T / T in advance, balance against copy of B / L                                                                                                                                              |
| Product features | <ol> <li>High quality and competitive prices</li> <li>Test of FDA, SGS, LFGB etc.</li> <li>Eco friendly</li> <li>It is widely aimed at weddings, parties, home, bars, etc.</li> <li>machine made</li> </ol> |