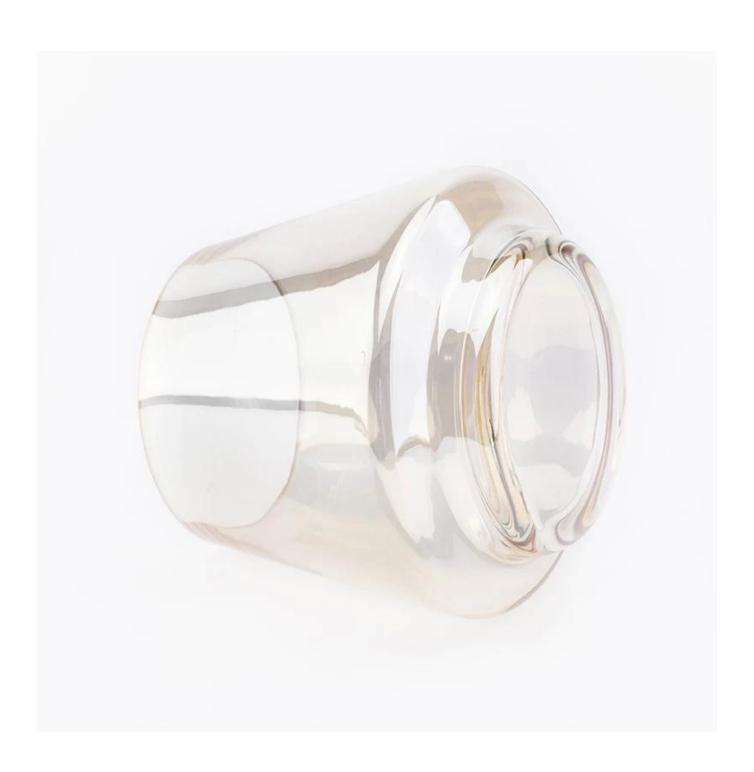

## **Product Details**

0.10mio 10mi

| Item numbe       | SGXS19051409                                                                                                                                                                                                |
|------------------|-------------------------------------------------------------------------------------------------------------------------------------------------------------------------------------------------------------|
| Specification    | Top dia: 75mm Bottom dia: 70mm Height: 92mm Max dia:104mm Weight: 250g Capacity: 435ml                                                                                                                      |
| Sampling time    | 1.5 days if the shape and size of the products exist 2.15 days if you need new shape and size of the products                                                                                               |
| package          | 24pcs / 36pcs / 48pcs security regular packing and so on. For export carton with egg divider                                                                                                                |
| MOQ              | 10000pcs                                                                                                                                                                                                    |
| Delivery time    | Within 35 days after the order confirmed                                                                                                                                                                    |
| Payment terms    | 30% deposit by T / T in advance, balance against copy of B / L                                                                                                                                              |
| Product features | <ol> <li>High quality and competitive prices</li> <li>Test of FDA, SGS, LFGB etc.</li> <li>Eco friendly</li> <li>It is widely aimed at weddings, parties, home, bars, etc.</li> <li>machine made</li> </ol> |