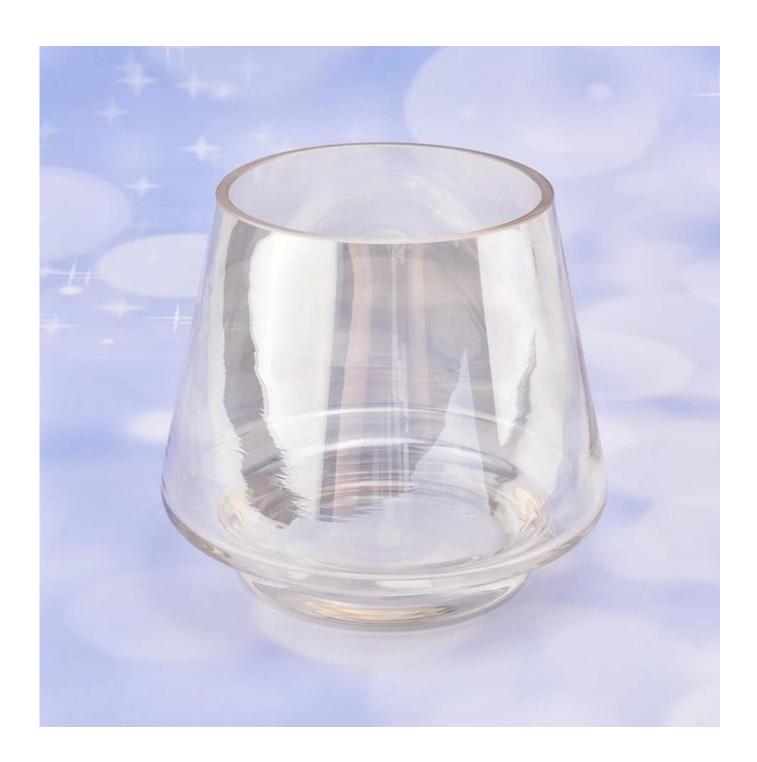

## **Straight Shining Glass Candle Vessels For Home Decoration**

- 1.Sunny Group has offered glassware for 26 years with all kinds of products being exported to more than 30 countries and regions.
- 2.We are the exclusive supplier of Nest Fragrance, Candle Lite, UGG etc popular brands, which 80% aroma vessels are from Sunny Glassware.
- 3. Focusing on luxury fragrance products in the latest 10 years, Sunny Glassware is the supplier of 80% fragrance brands in the United States.

## **Product Details**

0.10mio 10mi

| Item numbe       | SGXS19051409                                                                                                                                                                                                |
|------------------|-------------------------------------------------------------------------------------------------------------------------------------------------------------------------------------------------------------|
| Specification    | Top dia: 75mm Bottom dia: 70mm Height: 92mm Max dia:104mm Weight: 250g Capacity: 435ml                                                                                                                      |
| Sampling time    | 1.5 days if the shape and size of the products exist 2.15 days if you need new shape and size of the products                                                                                               |
| package          | 24pcs / 36pcs / 48pcs security regular packing and so on. For export carton with egg divider                                                                                                                |
| MOQ              | 10000pcs                                                                                                                                                                                                    |
| Delivery time    | Within 35 days after the order confirmed                                                                                                                                                                    |
| Payment terms    | 30% deposit by T / T in advance, balance against copy of B / L                                                                                                                                              |
| Product features | <ol> <li>High quality and competitive prices</li> <li>Test of FDA, SGS, LFGB etc.</li> <li>Eco friendly</li> <li>It is widely aimed at weddings, parties, home, bars, etc.</li> <li>machine made</li> </ol> |