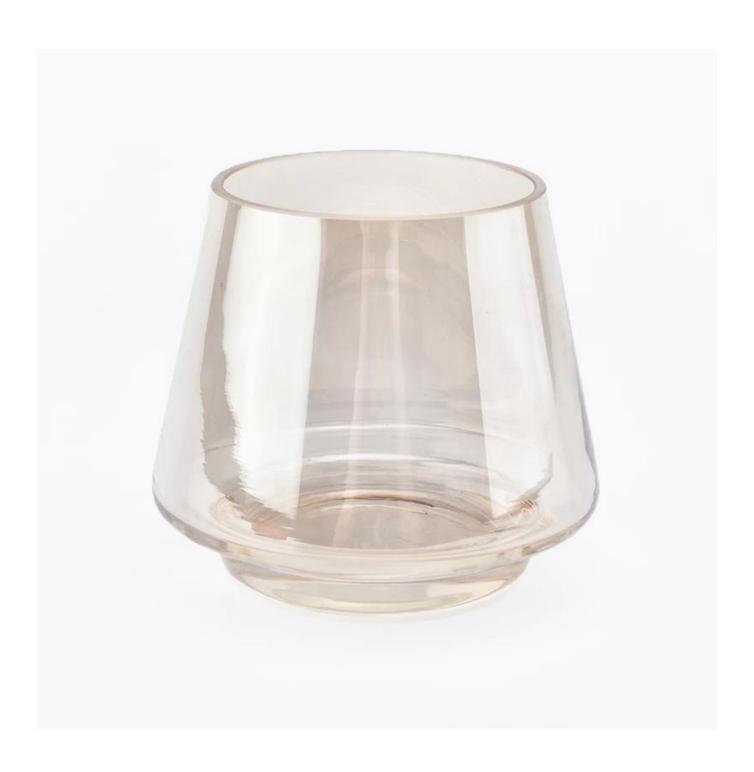

## **Product Details**

0.10mio 10mi

| Item numbe       | SGXS19051409                                                                                                                                                                                                |
|------------------|-------------------------------------------------------------------------------------------------------------------------------------------------------------------------------------------------------------|
| Specification    | Top dia: 75mm Bottom dia: 70mm Height: 92mm Max dia:104mm Weight: 250g Capacity: 435ml                                                                                                                      |
| Sampling time    | 1.5 days if the shape and size of the products exist 2.15 days if you need new shape and size of the products                                                                                               |
| package          | 24pcs / 36pcs / 48pcs security regular packing and so on. For export carton with egg divider                                                                                                                |
| MOQ              | 10000pcs                                                                                                                                                                                                    |
| Delivery time    | Within 35 days after the order confirmed                                                                                                                                                                    |
| Payment terms    | 30% deposit by T / T in advance, balance against copy of B / L                                                                                                                                              |
| Product features | <ol> <li>High quality and competitive prices</li> <li>Test of FDA, SGS, LFGB etc.</li> <li>Eco friendly</li> <li>It is widely aimed at weddings, parties, home, bars, etc.</li> <li>machine made</li> </ol> |