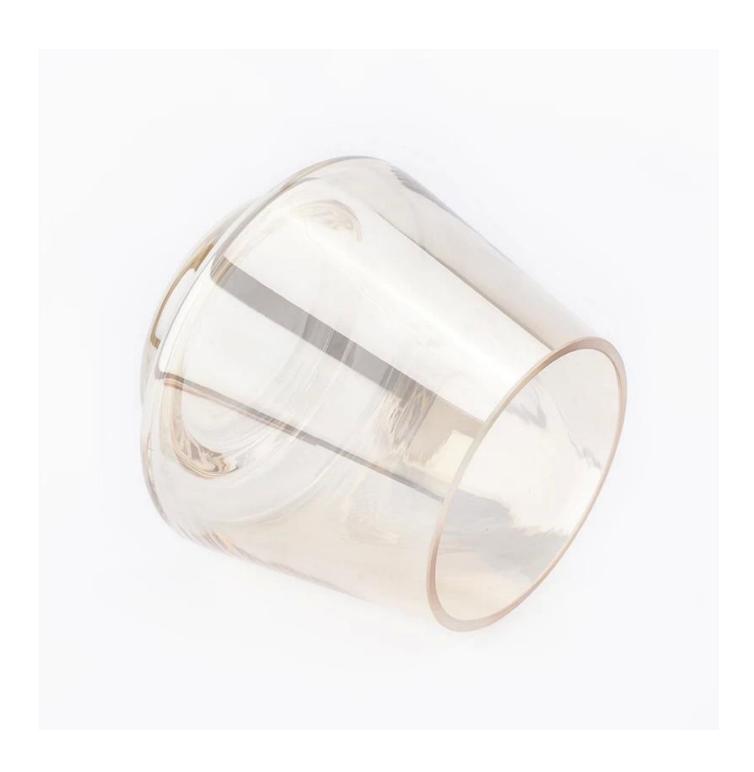

## **Product Details**

0.10mio 10mi

| Item numbe       | SGXS19051409                                                                                                                                                                                                |
|------------------|-------------------------------------------------------------------------------------------------------------------------------------------------------------------------------------------------------------|
| Specification    | Top dia: 75mm Bottom dia: 70mm Height: 92mm Max dia:104mm Weight: 250g Capacity: 435ml                                                                                                                      |
| Sampling time    | 1.5 days if the shape and size of the products exist 2.15 days if you need new shape and size of the products                                                                                               |
| package          | 24pcs / 36pcs / 48pcs security regular packing and so on. For export carton with egg divider                                                                                                                |
| MOQ              | 10000pcs                                                                                                                                                                                                    |
| Delivery time    | Within 35 days after the order confirmed                                                                                                                                                                    |
| Payment terms    | 30% deposit by T / T in advance, balance against copy of B / L                                                                                                                                              |
| Product features | <ol> <li>High quality and competitive prices</li> <li>Test of FDA, SGS, LFGB etc.</li> <li>Eco friendly</li> <li>It is widely aimed at weddings, parties, home, bars, etc.</li> <li>machine made</li> </ol> |